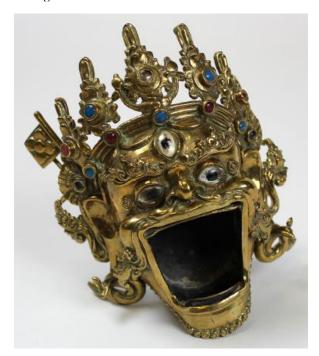

ano glass ornammental dishes circa 1970 decorated in blues and greens

1028 19th Century Pacific Islands club, in soft wood, geometric carved decoration, 56cm long

£75 - £100



1029 An 18th century burr wood bowl and a rustic inkwell dating from the same period

£40 - £50



1033 Large Victorian taxidermy arrangement of Birds of Paradise under a glass dome on a rotating wooden base 60 cm

£250 - £350



1034 Large Masonic medal in yellow metal (tests as 18ct) to Brother Miles Mills by the Unity Lodge 1887 weight 30.9 grams

£400 - £500

1035 Collection of WW1 period Belgium lace £50 - £60



1036 18th century Diaorama of a three masted clipper presented in an oak case

£600 - £800

1037 Arabic dagger Brooch and safety chain (tests as 18ct) bought in Sharjah weight 8.5grams

£160 - £180



1038 A 19th century brass and coloured hard stone incense burner, shaped as a head with a gaping mouth. Stood on three claw feet. Ornately cast and 19cm high

£80 - £120

1039 Fine quailty silver and enamel vanity case, the Japanese style enamel case enclosing a mirror and compartments, import marks, 8cm long

£100 - £120



1040 18th century Sheraton type Tea Caddy with inlaid paterae shell design and an unusual elongated rhomboid shape 11.5 cm high

£90 - £110

1041 Collection of 1930's glass lampshades including cranberry and vaseline glass examples

£60 - £80

1042 19th century Imperial Russian Palak box decorated with a winter village scene and signed bottom left

£30 - £35

1043 Victorian Oak Tantalus / Games compendium, size 37cm wide, 39cm high & 27cm deep

£200 - £250



1044 Ex