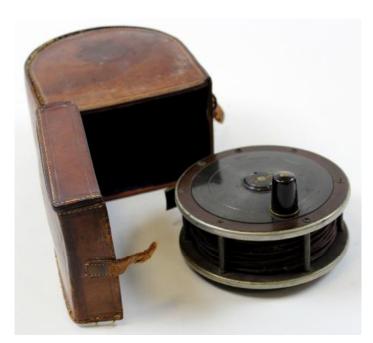

ches Des Oeuvres De Berquin, with interesting engraved black and white plates, depicting Camel, Elephant, Tortoise, Ostrich, various figural engraved scenes etc., leather bound, 18cm high 1279 Pocket Barometer gilt cased with fitted

**Scientific & Musical Instruments** 

leather case

£30 - £40

**1280** Two vintage fly fishing reels by Gilfin and Alvery the latter being bakelite

£30 - £40



1281 18th century Irish maritime navigational compass by Spear of 23 Capel street Dublin. Mahogany case with an engraved silvered dial within a brass ring

£500 - £700

**1282** A 1960's autoharp with instructions and in its original box

£30 - £50



**1283** Brass musical desk stand mounted with two pilgrims praying 14 cm across

£100 - £150

£35 - £40

£20 - £40

£30 - £40

£30 - £40

£10 - £15



**1284** Carter & Co. Fishing reel (approx 5 inches diameter) in its original case

£100 - £120



1285 Late Victorian Homoepathic remedy travelling kit in green morocco leather. The interior fitted with glass vials. Box measures 14cm wide.

£60 - £90



**1286** Two vintage projectors and a vintage cine camera

£50 - £60

1287 Victorian brass pump with associated brass amd ivory fittings within a fitted mahogany case. Possibly medical or veternarian in use.

£20 - £40



1288 Wooden cased vintage twin panned Analytical Micro Balance by Oertling of england and measuring 47 cm high and 36 cm wide.

£150 - £200



1289 Early 20th century Surveyors Level by John Rabone and Sons retailed by Buck and Ryan of Euston Road London NW in original cardboard case

£30 - £50

1290 Vintage Zenit-E USS