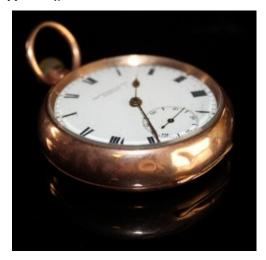

(GSTP). Marked on the back GS/TP 050156 with Arrow mark



555 9ct gold full hunter pocket watch, Birmingham 1925, white enamelled dial, subsidiary seconds dial. Total weight 86g

Selection of various old Pocket watches and wrist watches, mostly silver, some plated. Mixed lot Sold a/f (11)

557 Two Late Victorian open face pocket watches with one being in poor condition

558 Silver "T" bar pocket watch chain Hallmarked birmingham 1890 with a silver sporting medal "B&D F.A 1903/04" attached, length approx 38cm, weight approx 62g

£200 - £225

£100 - £120

£40 - £50

£30 - £35



554 In its original box, J W Benson full hunter pocket watch, London 1920, white enamel dial with black roman numerals, surrounded by a minute track, subsidiary second dial set at six o'clock, approx 53mm diameter



559 9ct gold open face pocket watch by Thos Russel , the white dial with bold roman numerals, approx 48mm dia

£200 - £250



560 Novelty gun metal Button Hole watch with enamel face, arabic numerals spaced with yellow enamel dots, gilt hands, swiss movement. Overall width 30mm, dial 15mm wide.

£40 - £60





£60 - £80

Silver open face pocket watch, J.G Graves "Express English Lever", hallmarked Birmingham 1901, approx 52mm dia

£30 - £40

563 Enamelled and monogrammed 18ct Ladies Half Hunter watch, Blue Roman numerals on a pink ground. weight 37.2 grams

£225 - £275

Collection of 12 base metal pocket watches to include two "Goliath" types

£30 - £50

565 Ladies Silver Half Hunter fob watch, white/pink enamel dial with Roman numerals, glass damaged

£25 - £30

Silver Pocket watch, hal