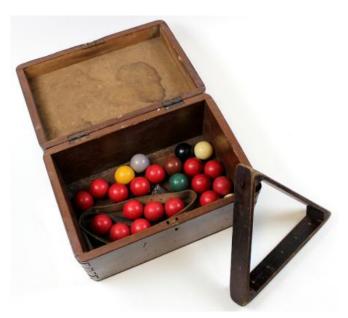

ide and measuring 34 cm across

£80 - £120

£55 - £75



810 Large 19th century Chinese porcelain vase underglaze blue decorated and with a period celadon glaze standing 43 cm high, handles shaped as kylin.

£100 - £120



811 19th century Japanese bottle vase depicting birds and foliage, original stopper and marks to base. 35 cm high

£60 - £80



812 Chinese silver spirit cup, with geometric and floral decoration, maker marked to base, 37mm high, 31 grams

£140 - £160



**813** 19th Century chinese bronze censer with pierced lid in a knotted design. Character marks to the underside

£150 - £170



814 A pair of Nanking Cargo blue and white tea bowls and saucers decorated with tea pavillions on rocky outcrops. Bearing labels for Christies Nanking Cargo Auction. Presented in fitted box.



815 Box of 23 early 20th century billiard balls (possibly ivory?) contained in original wooden box with triangle etc

£150 - £250



816 19th century Chinese export boxwood crib board of very high quality with ivory inlays and extensive carving.

£110 - £150



817 A pair of republic period chinese porcelain baluster vases with script and figural decoration flanked by lion mask handles. Each standing 43 cm high.

£250 - £350



818 Chinese republic period vase painted with figures in a scenic setting.. Marked to the base with a four character mark. Standing 28 cm high

£60 - £90



Also Large early 19th century Chinese Brass and Champleve enamelled Jardinaire with engraved decoration but missing its base. Stands 32 cm high

£200 - £300



820 19th century Chinese bronze champleve vase of