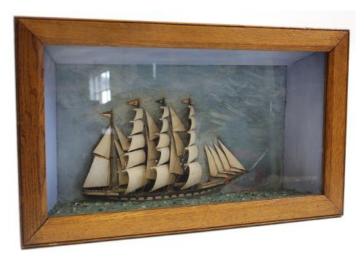

cci lalique France to the base

1025 Yellow metal Retracting pencil and watch key set with Turquoise and Amethyst stones

1026 Set of Brass Sovereign/Half sovereign balance scales

**1027** Pair of murano glass ornammental dishes circa 1970 decorated in blues and greens

1028 19th Century Pacific Islands club, in soft wood, geometric carved decoration, 56cm long

£75 - £100



1029 An 18th century burr wood bowl and a rustic inkwell dating from the same period

£40 - £50



1033 Large Victorian taxidermy arrangement of Birds of Paradise under a glass dome on a rotating wooden base 60 cm

£250 - £350



1034 Large Masonic medal in yellow metal (tests as 18ct) to Brother Miles Mills by the Unity Lodge 1887 weight 30.9 grams

£400 - £500

1035 Collection of WW1 period Belgium lace £50 - £60



1036 18th century Diaorama of a three masted clipper presented in an oak case

£600 - £800

1037 Arabic dagger Brooch and safety chain (tests as 18ct) bought in Sharjah weight 8.5grams

£160 - £180



1038 A 19th century brass and coloured hard stone incense burner, shaped as a head with a gaping mouth. Stood on three claw feet. Ornately cast and 19cm high

£80 - £120

1039 Fine quailty silver and enamel vanity case, the Japanese style enamel case enclosing a mirror and compartments, import marks, 8cm long

£100 - £120



1040 18th century Sheraton type Tea Caddy with inlaid paterae shell design and an unusual elongated rhomboid shape 11.5 cm high

£90 - £110

1041 Collection of 1930's glass lampshades including cranberry and vaseline glass examples

£60 - £80

1042 19th century Imperial