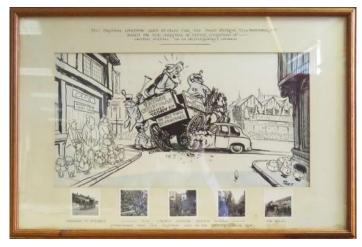

ical sampler in wool on cloth, named Laura 1853 in a period ebony and gilt frame

£40 - £60



**1112** Beatrice d'este by Leonardo de Vinci extremely fine quality hand coloured engraving

£40 - £60



1113 V. Labriola, in the manner of Alberto da Veiga Guignard. Framed oil painting depicting small riverside village with religious buildings, signed ll, h.47 x w.66 cm, unframed h.46 x w.65cm

£50 - £80



1114 An early coloured engraving of the royal dockyard deptford and an early photograph of a 3 masted clipper

£60 - £80

1115 Three prints depicting the era of Elizabeth I, approx. 14" x 18" published by R.Bowyer of Pall Mall, 1805-6, with a ditto but Alfred the Great, 1795 [one without glass] together with three prints of ladies, [two titled], these c.1780-1830, 7" x 9", [7]

£50 - £80



1116 Giles OBE 1916-1995 mounted and framed pen and ink cartoon, description on mount reads 'The original cartoon used by Giles for the Daily Express 22nd November 1955 based on the arrival of Father Christmas at Smiths Suitall 46-48 Buttermarket, Ipswich'. Signed l.r. The cartoon was gifted to Smith Suital by the artist and is accompanied by a copy of the Daily Express cartoon, also signed by Giles, and photos of the event. Framed. Cartoon size 28x53cm

A.R.R. £900 - £1000



1117 Oil on board, lake with twin mountains in the background, beached rowing boat in foreground, size 12" x 9", in gesso and moulded composition frame, gilt

£50 - £80



1118 Two German numbered edition prints one framed and behind glass one unframed and in relief. Dated 1967 and 75 by the same artist



1119 Sir