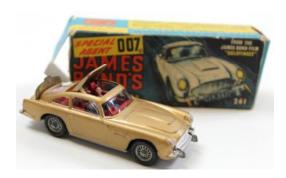

a rare long nose mickey mouse, an early yogi bear and teddy bears

£60 - £80



1061 A rare 1973 boxed handmade Bronte doll by liberty of london. Untouched and unopened

£60 - £80

1062 Two Wells-Brimtoy vintage tin plate toys in boxes, wonderjet and a truck. Together with a Marx sparking warship also boxed. 200 - 200

£50 - £70



1063 Boxed Corgi toy 350 "Thunderbird" Guided Missile with the navy blue assembly trolley, the pale green rocket with red plastic nose

£50 - £70

**1064** Triang Minic tinplate clockwork car in green and in original box

£30 - £40



1065 The Clock man" early 20th century tin plate figure of clockmaker with small clock in the front and standing 39cm on a burr walnut base

**1066** Selection of military based Dinky and lone star vehicles

£90 - £120

£20 - £30



1067 Boxed Corgi toy model 261 James Bond Aston Martin DB5, complete with internal display mount and Top Secret letter

£150 - £200



**1068** Tri-ang Minic searchlight lorry, in orignal box.

£50 - £60

1069 Boxed Dinky - No.354, Pink Panther, with flywheel drive, pull rack rod & instruction sheet

£30 - £40

**1070** Three 19th century minature porcelain dolls dressed in knitted garments

£30 - £40

1071 Playing Cards - incl 1931 Worshipful Company of Makers of Playing Cards with special crested case, 1977 Queens Silver Jubilee, Snap An Amusing Round Game by Thos De La Rue, Bunhill London. Etienne et Joseph De Montgolfier, and Imperial German pack (no case) by T O Weigel In Leipzig (5)

£30 - £40

**1072** Hornby Duplo Train with five various carriages

£40 - £60



1073 Playing cards