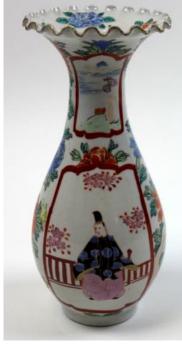

£25 - £50

**314** 15ct Opal/Amethyst bar brooch with safety chain weight 3.3 grams

£40 - £60

Chinese Hardstone Bracelet set in Yellow metal (Chinese markings on reverse, believed to be Orange Jade)

£40 - £50