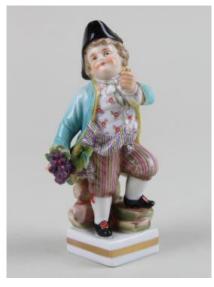

Yellow metal bar brooch set with central garnet weight 1.8 grams

361 Yellow and white metal Brooch/Bar brooches and stick pin

citrines and pearls on a fine chain

9ct Chatelaine 11 inches long with tassel