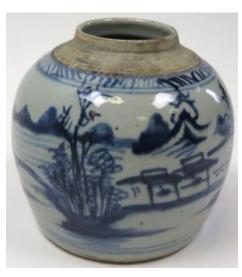

£25 - £50

**314** 15ct Opal/Amethyst bar brooch with safety chain weight 3.3 grams

£40 - £60

Chinese Hardstone Bracelet set in Yellow metal (Chinese markings on reverse, believed to be Orange Jade)

£40 - £50