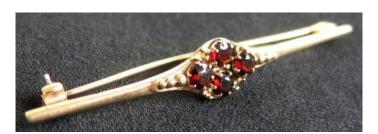

| £40 - £50 |



300 Yellow metal Fleur-de-Lys brooch set with seed pearls weight 5.7 grams





301 Yellow metal bar brooch with central Cornflower blue sapphire weight 2.7 grams with safety chain

£30 - £50



9ct Bar Brooch set with 4 garnets weight 3.5 grams

£30 - £50

303 Two 18ct and platinum Diamond set rings both size M weight 3.2 grams

£40 - £60

304 Yellow metal Ring set with Diamond and Opals size Q weight 3.2 grams

£25 - £50

05 Two 9ct Rings Amethyst size N, CZ size O weight 4.0 grams

£35 - £50



Yellow metal ring set with sapphire and CZ stones in a floral setting size P weight 3.7 grams

£40 - £60

307 Yellow metal Amethyst set ring size H with matching Amethyst/Seed Pearl Earrings weight 2.9 grams

£30 - £50

308 Four 9ct and yellow metal stone set pendants weight 6.7 grams

£40 - £60



309 9ct Gold ring with large square setting of Rubies and pearls (1 ruby missing) size S weight 5.2 grams

£35 - £55



310 Early 20th Century 15ct brooch with a small diamond in the centre.