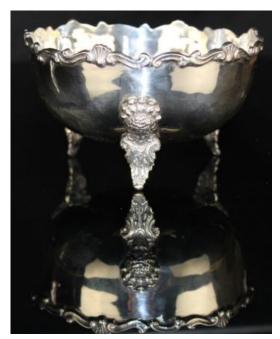

(?) 1916.            | £30 - £50 |
| 709 | White metal Vesta, marked 810 along with other foreign silver marks                                        | £30 - £40 |
| 710 | Seven Ethiopian Silver ? spoons, total weight approx 166g                                                  | £40 - £50 |



711 A silver vesta case engraved with Buffoonery London Central 604 Wall 7983 hallmarked Chester 1910 together with two silver MOP handled fruit knives

712 Collection of Five Victorian / Edwardian fish knives, all with silver hallmarked blades and mother of Pearl handles



713 Silver Cigarette Case of hinged rectangular form, the body with engine turned decoration and "H" in the top left corner, hallmarked Birmingham 1945 and inscribed inside "From Officers H.Q 5 Div, India". approx weight 5.3oz



714 Silver 3 legged Sugar Bowl marked 900 weight 5.6oz £40 - £50
 715 Silver propelling pencil by Samson Mordan engraved Fred Burnay, Treasury, Whitehall SW £30 - £40
 716 Four piece silver plated tea set engraved



717 Victorian Silver cigar holder, hallmarked Birmingham 1878 and engraved "E.M.W from W.M.M 24.6.96"
£30 - £50
718 Cased set of six Harrods silver coffee

spoons, hallmarked Sheffield 1958 £30 - £50



719 Silver Royal Whist counters/tokens c1900 £

£75 - £100

**End of Auction Day 1** 

£40 - £50

£45 - £55

## The Fine Sale, Auction #128 Day 2:8<sup>th</sup> October 2015:

| <u>Page</u> | Order of Sale (10.00am)          | <u>Lot Nos.</u> |
|-------------|----------------------------------|-----------------|
| 56          | Clocks                           | 720 - 747