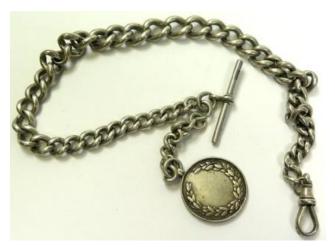

0 - £50



514 Silver pocket watch, hallmarked London 1837. White enamel dial with black roman numerals, surrounded by a minute track, subsidiary second dial set at six o'clock, approx 50mm dia, with key

£60 - £80



515 18 carat gold open face fob watch, the gilt dial with black Roman numerals, the back case with foliate engraving, 36mm dia

£150 - £200



516 Waltham Gold plated open face pocket watch, the white dial with Roman numerals with outside minute track, subsidiary seconds at 6 o'clock in a hinged and polished Dennison Moon case numbered 372849

£40 - £50

517 Waltham gold plated open face pocket watch, white enamelled dial, subsidiary seconds dial. Dennison gold plated `moon` case.

£30 - £40

518 Two silver open face pocket watches with one being by John Hamilton

£40 - £50



519 Silver "T" bar pocket watch chain Hallmarked birmingham 1924 with a silver fob attached, length approx 43.5cm, weight approx 76g

£35 - £45



520 Silver open face Pocket watch, hallmarked Chester 1890, the white enamel dial with black roman numerals, bordered by a minute track, subsidiary seconds dial set at six o'clock. approx 54mm dia

£30 - £50



**521** British Military Issue General Service Time Piece (GSTP) by Helvetia. Marked on the back G.S.T.P 46257 with Arrow mark

£30 - £50



522 Silver open face pocket watch, hallmarked Chester 1887, the white enamel dial applied with black roman numerals, bordered by a minute track, subsidiary seconds dial set at six o'clock, approx 50mm dia

£30 - £40

523 Silver open face pocket watch, hallmarked London 1848



524 British Military