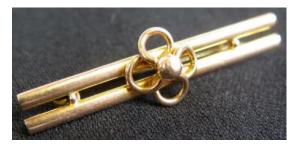

|    | Day 1 : Jewellery 9.30am                                                                                                                                                                                                                                                                                                                                                                                                                                                                                                                                                                                                                                                                                                                                                                                                                                                                                                                                                                                                                                                                                                                                                                                                                                                                                                                                                                                                                                                                                                                                                                                                                                                                                                                                                                                                                                                                                                                                                                                                                                                                                                       |                            | 26 | 18ct & Plat. Ring set with 5 Diamonds in a cross pattern 0.50ct size O weight 3.3                       | £80 - £120  |
|----|--------------------------------------------------------------------------------------------------------------------------------------------------------------------------------------------------------------------------------------------------------------------------------------------------------------------------------------------------------------------------------------------------------------------------------------------------------------------------------------------------------------------------------------------------------------------------------------------------------------------------------------------------------------------------------------------------------------------------------------------------------------------------------------------------------------------------------------------------------------------------------------------------------------------------------------------------------------------------------------------------------------------------------------------------------------------------------------------------------------------------------------------------------------------------------------------------------------------------------------------------------------------------------------------------------------------------------------------------------------------------------------------------------------------------------------------------------------------------------------------------------------------------------------------------------------------------------------------------------------------------------------------------------------------------------------------------------------------------------------------------------------------------------------------------------------------------------------------------------------------------------------------------------------------------------------------------------------------------------------------------------------------------------------------------------------------------------------------------------------------------------|----------------------------|----|---------------------------------------------------------------------------------------------------------|-------------|
| 1  | 18ct Solitaire Gents Diamond Ring size R weight 10.5 grams, diamond 0.80 approx ct weight                                                                                                                                                                                                                                                                                                                                                                                                                                                                                                                                                                                                                                                                                                                                                                                                                                                                                                                                                                                                                                                                                                                                                                                                                                                                                                                                                                                                                                                                                                                                                                                                                                                                                                                                                                                                                                                                                                                                                                                                                                      | £600 - £650                | 27 | grams  18ct Yellow and white gold ruby/diamond cluster ring approx 0.50 ct size Q weight 3.1 grams      | £80 - £120  |
| 2  | Plat. stamped 3 stone Diamond ring, central stone 0.50ct flanked by 2 0.35ct stones size P weight 3.1 grams                                                                                                                                                                                                                                                                                                                                                                                                                                                                                                                                                                                                                                                                                                                                                                                                                                                                                                                                                                                                                                                                                                                                                                                                                                                                                                                                                                                                                                                                                                                                                                                                                                                                                                                                                                                                                                                                                                                                                                                                                    | £300 - £400                | 28 | 18ct Ring with 3 central diamonds surrounded by smaller diamonds approx 0.50ct size T weight 10.9 grams | £180 - £220 |
| 3  | 18ct Ring set with 5 Diamonds approx 0.50 ct size S weight 3.7 grams                                                                                                                                                                                                                                                                                                                                                                                                                                                                                                                                                                                                                                                                                                                                                                                                                                                                                                                                                                                                                                                                                                                                                                                                                                                                                                                                                                                                                                                                                                                                                                                                                                                                                                                                                                                                                                                                                                                                                                                                                                                           | £80 - £120                 | 29 | 18ct Ring set with large central Sapphire surrounded by Diamonds size N weight                          |             |
| 4  | 18ct Ring set with Opals and Garnets with central Diamond size O weight 5.2 grams                                                                                                                                                                                                                                                                                                                                                                                                                                                                                                                                                                                                                                                                                                                                                                                                                                                                                                                                                                                                                                                                                                                                                                                                                                                                                                                                                                                                                                                                                                                                                                                                                                                                                                                                                                                                                                                                                                                                                                                                                                              | £100 - £150                | 30 | <ul><li>5.2 grams</li><li>18ct and Platinum Diamond set ring in 9</li></ul>                             | £100 - £120 |
| 5  | 18ct White gold ring set with 5 diamonds<br>1.25 ct approx size R weight 4.2 grams                                                                                                                                                                                                                                                                                                                                                                                                                                                                                                                                                                                                                                                                                                                                                                                                                                                                                                                                                                                                                                                                                                                                                                                                                                                                                                                                                                                                                                                                                                                                                                                                                                                                                                                                                                                                                                                                                                                                                                                                                                             | £400 - £500                | 30 | stone diamond pattern setting size P weight 2.9 grams                                                   | £50 - £90   |
| 6  | White metal ring marked Plat set with large central oval Sapphire and                                                                                                                                                                                                                                                                                                                                                                                                                                                                                                                                                                                                                                                                                                                                                                                                                                                                                                                                                                                                                                                                                                                                                                                                                                                                                                                                                                                                                                                                                                                                                                                                                                                                                                                                                                                                                                                                                                                                                                                                                                                          | £350 - £500                | 31 | 18ct Gold ring cluster set with 7 diamonds size P weight 4.6 grams                                      | £100 - £150 |
| 7  | surrounded by diamonds size P  18ct Gents Gypsy Style ring set with 3  Diamond 0.25 total control of the contro | £330 - £300                | 32 | Yellow metal Ring set with large Citrine size O weight 11.2 grams                                       | £70 - £120  |
| 0  | Diamonds 0.25 total carat weight size O weight 7.8 grams 125                                                                                                                                                                                                                                                                                                                                                                                                                                                                                                                                                                                                                                                                                                                                                                                                                                                                                                                                                                                                                                                                                                                                                                                                                                                                                                                                                                                                                                                                                                                                                                                                                                                                                                                                                                                                                                                                                                                                                                                                                                                                   | £140 - £180                | 33 | Yellow metal ring set with 4 Diamonds approx 0.80ct size S weight 2.3 grams                             | £80 - £120  |
| 8  | 18 carat gold diamond and emerald ring, with a central baguette emerald, surrounded with diamonds on a platinum                                                                                                                                                                                                                                                                                                                                                                                                                                                                                                                                                                                                                                                                                                                                                                                                                                                                                                                                                                                                                                                                                                                                                                                                                                                                                                                                                                                                                                                                                                                                                                                                                                                                                                                                                                                                                                                                                                                                                                                                                |                            | 34 | Large Gents 9ct ring set with 5 Diamonds size V weight 9.8 grams                                        | £80 - £100  |
| 9  | mount, ring size R  14ct pave set Diamond ring in a Bow                                                                                                                                                                                                                                                                                                                                                                                                                                                                                                                                                                                                                                                                                                                                                                                                                                                                                                                                                                                                                                                                                                                                                                                                                                                                                                                                                                                                                                                                                                                                                                                                                                                                                                                                                                                                                                                                                                                                                                                                                                                                        | £500 - £600                | 35 | 18ct 3 stone Diamond ring 0.25 ct approx. size P weight 4.3 grams                                       | £70 - £100  |
| 10 | shape size P weight 10.5 grams 9ct Gents Solitaire Diamond Ring approx.                                                                                                                                                                                                                                                                                                                                                                                                                                                                                                                                                                                                                                                                                                                                                                                                                                                                                                                                                                                                                                                                                                                                                                                                                                                                                                                                                                                                                                                                                                                                                                                                                                                                                                                                                                                                                                                                                                                                                                                                                                                        | £200 - £350                | 36 | Yellow metal ring marked 18ct set with central opal surrounded by diamonds size                         | 400 4400    |
| 44 | 0.25ct size N weight 4.1 grams                                                                                                                                                                                                                                                                                                                                                                                                                                                                                                                                                                                                                                                                                                                                                                                                                                                                                                                                                                                                                                                                                                                                                                                                                                                                                                                                                                                                                                                                                                                                                                                                                                                                                                                                                                                                                                                                                                                                                                                                                                                                                                 | £150 - £200                | 37 | K weight 2.8 grams  14ct Ring set with sapphire/CZ size P                                               | £80 - £100  |
| 11 | 9ct Ladies Opal and Garnet set ring size O weight 4.1 grams                                                                                                                                                                                                                                                                                                                                                                                                                                                                                                                                                                                                                                                                                                                                                                                                                                                                                                                                                                                                                                                                                                                                                                                                                                                                                                                                                                                                                                                                                                                                                                                                                                                                                                                                                                                                                                                                                                                                                                                                                                                                    | £30 - £60                  | 20 | weight 4.3 grams                                                                                        | £50 - £60   |
| 12 | 9ct Gold Three stone Diamond ring size P weight 2.5 grams                                                                                                                                                                                                                                                                                                                                                                                                                                                                                                                                                                                                                                                                                                                                                                                                                                                                                                                                                                                                                                                                                                                                                                                                                                                                                                                                                                                                                                                                                                                                                                                                                                                                                                                                                                                                                                                                                                                                                                                                                                                                      | £50 - £80                  | 38 | 9ct Ring set with a floral setting of Opals size Q weight 4.9 grams                                     | £40 - £60   |
| 13 | 18ct & Pt. Art Deco Style Ring set with 7<br>Diamonds size O weight 2.4 grams                                                                                                                                                                                                                                                                                                                                                                                                                                                                                                                                                                                                                                                                                                                                                                                                                                                                                                                                                                                                                                                                                                                                                                                                                                                                                                                                                                                                                                                                                                                                                                                                                                                                                                                                                                                                                                                                                                                                                                                                                                                  | £40 - £80                  | 39 | 18ct Ring set with Large aquamarine and 2 rows of Diamonds size U weight 13.5 grams                     | £200 - £350 |
| 14 | 18ct Ring with Diamonds set in a floral pattern size N weight 1.9 grams                                                                                                                                                                                                                                                                                                                                                                                                                                                                                                                                                                                                                                                                                                                                                                                                                                                                                                                                                                                                                                                                                                                                                                                                                                                                                                                                                                                                                                                                                                                                                                                                                                                                                                                                                                                                                                                                                                                                                                                                                                                        | £40 - £60                  | 40 | 18ct Ladies Gypsy Style ring set with 3<br>Diamonds size M weight 2.0 grams                             | £40 - £60   |
| 15 | 18ct/Plat ring with central Diamond<br>surrounded by 6 oval Sapphires and small<br>Diamonds size O weight 4.8 grams                                                                                                                                                                                                                                                                                                                                                                                                                                                                                                                                                                                                                                                                                                                                                                                                                                                                                                                                                                                                                                                                                                                                                                                                                                                                                                                                                                                                                                                                                                                                                                                                                                                                                                                                                                                                                                                                                                                                                                                                            | £80 - £120                 | 41 | Yellow Metal Solitaire Diamond Ring approx. 0.25 carat weight size K weight 1.7 grams                   | £60 - £90   |
| 16 | 18ct and Platinum multi diamond pave set ring 12 diamonds approx 1.00 ct size P                                                                                                                                                                                                                                                                                                                                                                                                                                                                                                                                                                                                                                                                                                                                                                                                                                                                                                                                                                                                                                                                                                                                                                                                                                                                                                                                                                                                                                                                                                                                                                                                                                                                                                                                                                                                                                                                                                                                                                                                                                                | C2E0 C200                  | 42 | 9ct Diamond Solitaire Ring 0.20 ct size V weight 2.5 grams                                              | £40 - £60   |
| 17 | weight 4.5 grams  18ct Ladies 3 Stone Diamond ring approx.  0.60 carat weight size J weight 3.1 grams                                                                                                                                                                                                                                                                                                                                                                                                                                                                                                                                                                                                                                                                                                                                                                                                                                                                                                                                                                                                                                                                                                                                                                                                                                                                                                                                                                                                                                                                                                                                                                                                                                                                                                                                                                                                                                                                                                                                                                                                                          | £250 - £300<br>£200 - £250 | 43 | Yellow metal (tests as 18ct) pink baguette<br>Sapphire ring size O weight 5.1 grams                     | £60 - £80   |
| 18 | 18ct stamped Ring set with 4 Diamonds approx 0.75ct size N weight 4.7 grams                                                                                                                                                                                                                                                                                                                                                                                                                                                                                                                                                                                                                                                                                                                                                                                                                                                                                                                                                                                                                                                                                                                                                                                                                                                                                                                                                                                                                                                                                                                                                                                                                                                                                                                                                                                                                                                                                                                                                                                                                                                    | £150 - £200                | 44 | 9ct Gents Reversible Masonic Ring<br>(masonic symbol can be hidden) size S                              |             |
| 19 | Gold and Platinum Diamond set ring size N weight 2.6 grams                                                                                                                                                                                                                                                                                                                                                                                                                                                                                                                                                                                                                                                                                                                                                                                                                                                                                                                                                                                                                                                                                                                                                                                                                                                                                                                                                                                                                                                                                                                                                                                                                                                                                                                                                                                                                                                                                                                                                                                                                                                                     | £40 - £60                  | 45 | weight 6.5 grams 9ct Ring with Diamond starburst setting                                                | £50 - £80   |
| 20 | 9ct White Gold Solitaire Diamond Ring approx 0.50ct size O weight 2.2 grams                                                                                                                                                                                                                                                                                                                                                                                                                                                                                                                                                                                                                                                                                                                                                                                                                                                                                                                                                                                                                                                                                                                                                                                                                                                                                                                                                                                                                                                                                                                                                                                                                                                                                                                                                                                                                                                                                                                                                                                                                                                    | £150 - £200                | 46 | size Q weight 6.7 grams Yellow metal (tests as18ct) Large                                               | £50 - £80   |
| 21 | 14ct Serpent style ring set with Rubies and Diamonds size O weight 3.3 grams                                                                                                                                                                                                                                                                                                                                                                                                                                                                                                                                                                                                                                                                                                                                                                                                                                                                                                                                                                                                                                                                                                                                                                                                                                                                                                                                                                                                                                                                                                                                                                                                                                                                                                                                                                                                                                                                                                                                                                                                                                                   | £40 - £60                  | 45 | Amethyst ring size J weight 5.8 grams                                                                   | £60 - £80   |
| 22 | Ring stamped 18ct with a 3 stone<br>Diamond setting size N weight 2.0 grams                                                                                                                                                                                                                                                                                                                                                                                                                                                                                                                                                                                                                                                                                                                                                                                                                                                                                                                                                                                                                                                                                                                                                                                                                                                                                                                                                                                                                                                                                                                                                                                                                                                                                                                                                                                                                                                                                                                                                                                                                                                    | £90 - £120                 | 47 | 18ct Amethyst and Diamond Ring size R weight 3.8 grams                                                  | £60 - £80   |
| 23 | 18ct Gypsy style solitare Diamond Ring size V weight 7.4 grams                                                                                                                                                                                                                                                                                                                                                                                                                                                                                                                                                                                                                                                                                                                                                                                                                                                                                                                                                                                                                                                                                                                                                                                                                                                                                                                                                                                                                                                                                                                                                                                                                                                                                                                                                                                                                                                                                                                                                                                                                                                                 | £120 - £140                | 48 | Ring stamped 18ct with 5 Diamonds approx 0.40ct size N weight 3.2 grams                                 | £60 - £80   |
| 24 | 18ct stamped white gold Ring with 0.50 carat central Diamond (heavily worn) and Diamond shoulders                                                                                                                                                                                                                                                                                                                                                                                                                                                                                                                                                                                                                                                                                                                                                                                                                                                                                                                                                                                                                                                                                                                                                                                                                                                                                                                                                                                                                                                                                                                                                                                                                                                                                                                                                                                                                                                                                                                                                                                                                              | £100 - £120                | 49 | 9ct gold ring pave set with CZ size L weight 7.7 grams                                                  | £40 - £70   |
| 25 | 18ct and Platinum Three stone Diamond ring size N weight 2.3 grams                                                                                                                                                                                                                                                                                                                                                                                                                                                                                                                                                                                                                                                                                                                                                                                                                                                                                                                                                                                                                                                                                                                                                                                                                                                                                                                                                                                                                                                                                                                                                                                                                                                                                                                                                                                                                                                                                                                                                                                                                                                             | £90 - £120                 | 50 | 9ct Gold Tanzanite ring size P weight 4.2 grams                                                         | £50 - £70   |