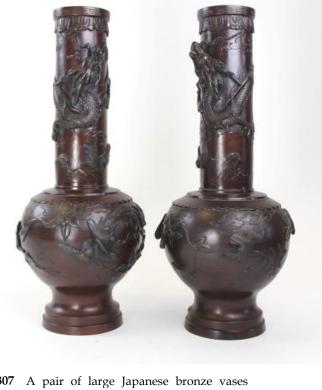

atch and white metal monogram 11.5 cm long

£60 - £90



801 Chinese silver Tumblers with large dragon design, both marked 'WH90'. Weight 150 gms, approx 11cm tall. (2)

£300 - £350



802 Early 19th century Japanese Octagonal shaped Bronze footed bowl decorated with flowers and vines. stands 10.5 cm tall.

£80 - £100



O3 Chinese Ivory circular box depicting a dragon chasing the flamimng pearl



804 Qianlong period famille jaune porcelain bowl of very high quality. Six character mark and symbolic roundells. 15cm diameter

£80 - £100



805 18th century Chinese Rose Quartz carving of bird on a rock, presented on its original intricately carved rosewood stand 12 cm

£60 - £70



806 18th century Chinese provencial ginger jar decorated with a river scene in underglaze blue and 17 cm high



807 A pair of large Japanese bronze vases standing 46 cm decorated with a greek key border and extremely intricate dragons

£100 - £120



808 Chinese brass oval dish standing on four feet and mounted with two dragons hanging over either side. Six character Xuande to the base 17 cm across

£150 - £200



309 18th century Chinese porcelain charger decorated with a central floral roundal and imari decoration. Hawthorn to the underside and measuring 34 cm across

£80 - £120

£55 - £75



810 Large 19th century Chinese porcelain vase underglaze blue decorated and with a period celadon glaze standing 43 cm high, handles shaped as kylin.

£100 - £120



811 19th century Japanese bottle vase depicting birds and foliage, original stopper and marks to base. 35 cm high

£60 - £80



812 Chinese si