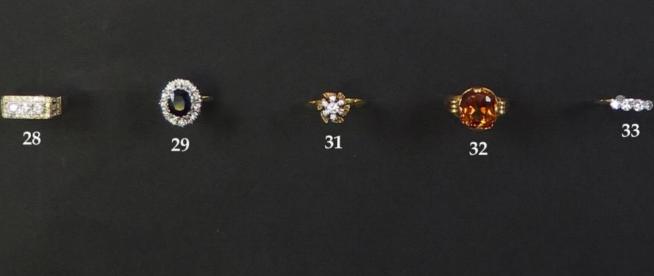

|    | Day 1 : Jewellery 9.30am                                                                                                                                                                                                                                                                                                                                                                                                                                                                                                                                                                                                                                                                                                                                                                                                                                                                                                                                                                                                                                                                                                                                                                                                                                                                                                                                                                                                                                                                                                                                                                                                                                                                                                                                                                                                                                                                                                                                                                                                                                                                                                       |                            | 26 | 18ct & Plat. Ring set with 5 Diamonds in a cross pattern 0.50ct size O weight 3.3                       | £80 - £120  |
|----|--------------------------------------------------------------------------------------------------------------------------------------------------------------------------------------------------------------------------------------------------------------------------------------------------------------------------------------------------------------------------------------------------------------------------------------------------------------------------------------------------------------------------------------------------------------------------------------------------------------------------------------------------------------------------------------------------------------------------------------------------------------------------------------------------------------------------------------------------------------------------------------------------------------------------------------------------------------------------------------------------------------------------------------------------------------------------------------------------------------------------------------------------------------------------------------------------------------------------------------------------------------------------------------------------------------------------------------------------------------------------------------------------------------------------------------------------------------------------------------------------------------------------------------------------------------------------------------------------------------------------------------------------------------------------------------------------------------------------------------------------------------------------------------------------------------------------------------------------------------------------------------------------------------------------------------------------------------------------------------------------------------------------------------------------------------------------------------------------------------------------------|----------------------------|----|---------------------------------------------------------------------------------------------------------|-------------|
| 1  | 18ct Solitaire Gents Diamond Ring size R weight 10.5 grams, diamond 0.80 approx ct weight                                                                                                                                                                                                                                                                                                                                                                                                                                                                                                                                                                                                                                                                                                                                                                                                                                                                                                                                                                                                                                                                                                                                                                                                                                                                                                                                                                                                                                                                                                                                                                                                                                                                                                                                                                                                                                                                                                                                                                                                                                      | £600 - £650                | 27 | grams  18ct Yellow and white gold ruby/diamond cluster ring approx 0.50 ct size Q weight 3.1 grams      | £80 - £120  |
| 2  | Plat. stamped 3 stone Diamond ring, central stone 0.50ct flanked by 2 0.35ct stones size P weight 3.1 grams                                                                                                                                                                                                                                                                                                                                                                                                                                                                                                                                                                                                                                                                                                                                                                                                                                                                                                                                                                                                                                                                                                                                                                                                                                                                                                                                                                                                                                                                                                                                                                                                                                                                                                                                                                                                                                                                                                                                                                                                                    | £300 - £400                | 28 | 18ct Ring with 3 central diamonds surrounded by smaller diamonds approx 0.50ct size T weight 10.9 grams | £180 - £220 |
| 3  | 18ct Ring set with 5 Diamonds approx 0.50 ct size S weight 3.7 grams                                                                                                                                                                                                                                                                                                                                                                                                                                                                                                                                                                                                                                                                                                                                                                                                                                                                                                                                                                                                                                                                                                                                                                                                                                                                                                                                                                                                                                                                                                                                                                                                                                                                                                                                                                                                                                                                                                                                                                                                                                                           | £80 - £120                 | 29 | 18ct Ring set with large central Sapphire surrounded by Diamonds size N weight                          |             |
| 4  | 18ct Ring set with Opals and Garnets with central Diamond size O weight 5.2 grams                                                                                                                                                                                                                                                                                                                                                                                                                                                                                                                                                                                                                                                                                                                                                                                                                                                                                                                                                                                                                                                                                                                                                                                                                                                                                                                                                                                                                                                                                                                                                                                                                                                                                                                                                                                                                                                                                                                                                                                                                                              | £100 - £150                | 30 | <ul><li>5.2 grams</li><li>18ct and Platinum Diamond set ring in 9</li></ul>                             | £100 - £120 |
| 5  | 18ct White gold ring set with 5 diamonds<br>1.25 ct approx size R weight 4.2 grams                                                                                                                                                                                                                                                                                                                                                                                                                                                                                                                                                                                                                                                                                                                                                                                                                                                                                                                                                                                                                                                                                                                                                                                                                                                                                                                                                                                                                                                                                                                                                                                                                                                                                                                                                                                                                                                                                                                                                                                                                                             | £400 - £500                | 30 | stone diamond pattern setting size P weight 2.9 grams                                                   | £50 - £90   |
| 6  | White metal ring marked Plat set with large central oval Sapphire and                                                                                                                                                                                                                                                                                                                                                                                                                                                                                                                                                                                                                                                                                                                                                                                                                                                                                                                                                                                                                                                                                                                                                                                                                                                                                                                                                                                                                                                                                                                                                                                                                                                                                                                                                                                                                                                                                                                                                                                                                                                          | £350 - £500                | 31 | 18ct Gold ring cluster set with 7 diamonds size P weight 4.6 grams                                      | £100 - £150 |
| 7  | surrounded by diamonds size P  18ct Gents Gypsy Style ring set with 3  Diamond 0.25 total control of the contro | £330 - £300                | 32 | Yellow metal Ring set with large Citrine size O weight 11.2 grams                                       | £70 - £120  |
| 0  | Diamonds 0.25 total carat weight size O weight 7.8 grams 125                                                                                                                                                                                                                                                                                                                                                                                                                                                                                                                                                                                                                                                                                                                                                                                                                                                                                                                                                                                                                                                                                                                                                                                                                                                                                                                                                                                                                                                                                                                                                                                                                                                                                                                                                                                                                                                                                                                                                                                                                                                                   | £140 - £180                | 33 | Yellow metal ring set with 4 Diamonds approx 0.80ct size S weight 2.3 grams                             | £80 - £120  |
| 8  | 18 carat gold diamond and emerald ring, with a central baguette emerald, surrounded with diamonds on a platinum                                                                                                                                                                                                                                                                                                                                                                                                                                                                                                                                                                                                                                                                                                                                                                                                                                                                                                                                                                                                                                                                                                                                                                                                                                                                                                                                                                                                                                                                                                                                                                                                                                                                                                                                                                                                                                                                                                                                                                                                                |                            | 34 | Large Gents 9ct ring set with 5 Diamonds size V weight 9.8 grams                                        | £80 - £100  |
| 9  | mount, ring size R  14ct pave set Diamond ring in a Bow                                                                                                                                                                                                                                                                                                                                                                                                                                                                                                                                                                                                                                                                                                                                                                                                                                                                                                                                                                                                                                                                                                                                                                                                                                                                                                                                                                                                                                                                                                                                                                                                                                                                                                                                                                                                                                                                                                                                                                                                                                                                        | £500 - £600                | 35 | 18ct 3 stone Diamond ring 0.25 ct approx. size P weight 4.3 grams                                       | £70 - £100  |
| 10 | shape size P weight 10.5 grams 9ct Gents Solitaire Diamond Ring approx.                                                                                                                                                                                                                                                                                                                                                                                                                                                                                                                                                                                                                                                                                                                                                                                                                                                                                                                                                                                                                                                                                                                                                                                                                                                                                                                                                                                                                                                                                                                                                                                                                                                                                                                                                                                                                                                                                                                                                                                                                                                        | £200 - £350                | 36 | Yellow metal ring marked 18ct set with central opal surrounded by diamonds size                         | 400 4400    |
| 44 | 0.25ct size N weight 4.1 grams                                                                                                                                                                                                                                                                                                                                                                                                                                                                                                                                                                                                                                                                                                                                                                                                                                                                                                                                                                                                                                                                                                                                                                                                                                                                                                                                                                                                                                                                                                                                                                                                                                                                                                                                                                                                                                                                                                                                                                                                                                                                                                 | £150 - £200                | 37 | K weight 2.8 grams  14ct Ring set with sapphire/CZ size P                                               | £80 - £100  |
| 11 | 9ct Ladies Opal and Garnet set ring size O weight 4.1 grams                                                                                                                                                                                                                                                                                                                                                                                                                                                                                                                                                                                                                                                                                                                                                                                                                                                                                                                                                                                                                                                                                                                                                                                                                                                                                                                                                                                                                                                                                                                                                                                                                                                                                                                                                                                                                                                                                                                                                                                                                                                                    | £30 - £60                  | 20 | weight 4.3 grams                                                                                        | £50 - £60   |
| 12 | 9ct Gold Three stone Diamond ring size P weight 2.5 grams                                                                                                                                                                                                                                                                                                                                                                                                                                                                                                                                                                                                                                                                                                                                                                                                                                                                                                                                                                                                                                                                                                                                                                                                                                                                                                                                                                                                                                                                                                                                                                                                                                                                                                                                                                                                                                                                                                                                                                                                                                                                      | £50 - £80                  | 38 | 9ct Ring set with a floral setting of Opals size Q weight 4.9 grams                                     | £40 - £60   |
| 13 | 18ct & Pt. Art Deco Style Ring set with 7<br>Diamonds size O weight 2.4 grams                                                                                                                                                                                                                                                                                                                                                                                                                                                                                                                                                                                                                                                                                                                                                                                                                                                                                                                                                                                                                                                                                                                                                                                                                                                                                                                                                                                                                                                                                                                                                                                                                                                                                                                                                                                                                                                                                                                                                                                                                                                  | £40 - £80                  | 39 | 18ct Ring set with Large aquamarine and 2 rows of Diamonds size U weight 13.5 grams                     | £200 - £350 |
| 14 | 18ct Ring with Diamonds set in a floral pattern size N weight 1.9 grams                                                                                                                                                                                                                                                                                                                                                                                                                                                                                                                                                                                                                                                                                                                                                                                                                                                                                                                                                                                                                                                                                                                                                                                                                                                                                                                                                                                                                                                                                                                                                                                                                                                                                                                                                                                                                                                                                                                                                                                                                                                        | £40 - £60                  | 40 | 18ct Ladies Gypsy Style ring set with 3<br>Diamonds size M weight 2.0 grams                             | £40 - £60   |
| 15 | 18ct/Plat ring with central Diamond<br>surrounded by 6 oval Sapphires and small<br>Diamonds size O weight 4.8 grams                                                                                                                                                                                                                                                                                                                                                                                                                                                                                                                                                                                                                                                                                                                                                                                                                                                                                                                                                                                                                                                                                                                                                                                                                                                                                                                                                                                                                                                                                                                                                                                                                                                                                                                                                                                                                                                                                                                                                                                                            | £80 - £120                 | 41 | Yellow Metal Solitaire Diamond Ring approx. 0.25 carat weight size K weight 1.7 grams                   | £60 - £90   |
| 16 | 18ct and Platinum multi diamond pave set ring 12 diamonds approx 1.00 ct size P                                                                                                                                                                                                                                                                                                                                                                                                                                                                                                                                                                                                                                                                                                                                                                                                                                                                                                                                                                                                                                                                                                                                                                                                                                                                                                                                                                                                                                                                                                                                                                                                                                                                                                                                                                                                                                                                                                                                                                                                                                                | C2E0 C200                  | 42 | 9ct Diamond Solitaire Ring 0.20 ct size V weight 2.5 grams                                              | £40 - £60   |
| 17 | weight 4.5 grams  18ct Ladies 3 Stone Diamond ring approx.  0.60 carat weight size J weight 3.1 grams                                                                                                                                                                                                                                                                                                                                                                                                                                                                                                                                                                                                                                                                                                                                                                                                                                                                                                                                                                                                                                                                                                                                                                                                                                                                                                                                                                                                                                                                                                                                                                                                                                                                                                                                                                                                                                                                                                                                                                                                                          | £250 - £300<br>£200 - £250 | 43 | Yellow metal (tests as 18ct) pink baguette<br>Sapphire ring size O weight 5.1 grams                     | £60 - £80   |
| 18 | 18ct stamped Ring set with 4 Diamonds approx 0.75ct size N weight 4.7 grams                                                                                                                                                                                                                                                                                                                                                                                                                                                                                                                                                                                                                                                                                                                                                                                                                                                                                                                                                                                                                                                                                                                                                                                                                                                                                                                                                                                                                                                                                                                                                                                                                                                                                                                                                                                                                                                                                                                                                                                                                                                    | £150 - £200                | 44 | 9ct Gents Reversible Masonic Ring<br>(masonic symbol can be hidden) size S                              |             |
| 19 | Gold and Platinum Diamond set ring size N weight 2.6 grams                                                                                                                                                                                                                                                                                                                                                                                                                                                                                                                                                                                                                                                                                                                                                                                                                                                                                                                                                                                                                                                                                                                                                                                                                                                                                                                                                                                                                                                                                                                                                                                                                                                                                                                                                                                                                                                                                                                                                                                                                                                                     | £40 - £60                  | 45 | weight 6.5 grams 9ct Ring with Diamond starburst setting                                                | £50 - £80   |
| 20 | 9ct White Gold Solitaire Diamond Ring approx 0.50ct size O weight 2.2 grams                                                                                                                                                                                                                                                                                                                                                                                                                                                                                                                                                                                                                                                                                                                                                                                                                                                                                                                                                                                                                                                                                                                                                                                                                                                                                                                                                                                                                                                                                                                                                                                                                                                                                                                                                                                                                                                                                                                                                                                                                                                    | £150 - £200                | 46 | size Q weight 6.7 grams Yellow metal (tests as18ct) Large                                               | £50 - £80   |
| 21 | 14ct Serpent style ring set with Rubies and Diamonds size O weight 3.3 grams                                                                                                                                                                                                                                                                                                                                                                                                                                                                                                                                                                                                                                                                                                                                                                                                                                                                                                                                                                                                                                                                                                                                                                                                                                                                                                                                                                                                                                                                                                                                                                                                                                                                                                                                                                                                                                                                                                                                                                                                                                                   | £40 - £60                  | 45 | Amethyst ring size J weight 5.8 grams                                                                   | £60 - £80   |
| 22 | Ring stamped 18ct with a 3 stone<br>Diamond setting size N weight 2.0 grams                                                                                                                                                                                                                                                                                                                                                                                                                                                                                                                                                                                                                                                                                                                                                                                                                                                                                                                                                                                                                                                                                                                                                                                                                                                                                                                                                                                                                                                                                                                                                                                                                                                                                                                                                                                                                                                                                                                                                                                                                                                    | £90 - £120                 | 47 | 18ct Amethyst and Diamond Ring size R weight 3.8 grams                                                  | £60 - £80   |
| 23 | 18ct Gypsy style solitare Diamond Ring size V weight 7.4 grams                                                                                                                                                                                                                                                                                                                                                                                                                                                                                                                                                                                                                                                                                                                                                                                                                                                                                                                                                                                                                                                                                                                                                                                                                                                                                                                                                                                                                                                                                                                                                                                                                                                                                                                                                                                                                                                                                                                                                                                                                                                                 | £120 - £140                | 48 | Ring stamped 18ct with 5 Diamonds approx 0.40ct size N weight 3.2 grams                                 | £60 - £80   |
| 24 | 18ct stamped white gold Ring with 0.50 carat central Diamond (heavily worn) and Diamond shoulders                                                                                                                                                                                                                                                                                                                                                                                                                                                                                                                                                                                                                                                                                                                                                                                                                                                                                                                                                                                                                                                                                                                                                                                                                                                                                                                                                                                                                                                                                                                                                                                                                                                                                                                                                                                                                                                                                                                                                                                                                              | £100 - £120                | 49 | 9ct gold ring pave set with CZ size L weight 7.7 grams                                                  | £40 - £70   |
| 25 | 18ct and Platinum Three stone Diamond ring size N weight 2.3 grams                                                                                                                                                                                                                                                                                                                                                                                                                                                                                                                                                                                                                                                                                                                                                                                                                                                                                                                                                                                                                                                                                                                                                                                                                                                                                                                                                                                                                                                                                                                                                                                                                                                                                                                                                                                                                                                                                                                                                                                                                                                             | £90 - £120                 | 50 | 9ct Gold Tanzanite ring size P weight 4.2 grams                                                         | £50 - £70   |