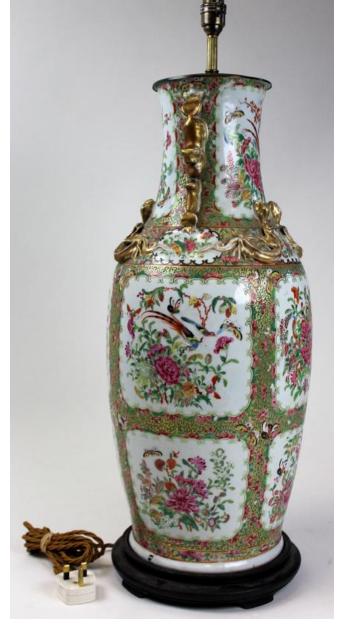

£25 - £50

**314** 15ct Opal/Amethyst bar brooch with safety chain weight 3.3 grams

£40 - £60

Chinese Hardstone Bracelet set in Yellow metal (Chinese markings on reverse, believed to be Orange Jade)

£40 - £50