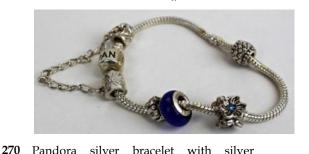

£30 - £50

800 Stunning 19th century Chinese export Ivory box with push button catch and white metal monogram 11.5 cm long

£60 - £90

801 Chinese silver Tumblers with large dragon design, both marked 'WH90'. Weight 150 gms, approx 11cm tall. (2)