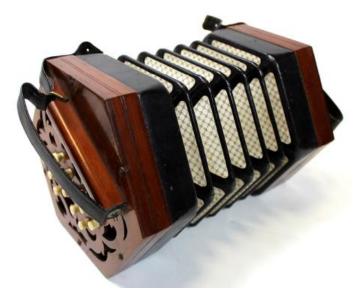

£150 - £200



1289 Early 20th century Surveyors Level by John Rabone and Sons retailed by Buck and Ryan of Euston Road London NW in original cardboard case

£30 - £50

1290 Vintage Zenit-E USSR 35mm SLR camera with Helios-44 2/58 lense fitted. Complete with leather case and strap

£25 - £35



1292 E Leitz Wetzlar 19th brass microscope, two rotating lenses. 26 cm high.

1293 Microscope by C Baker of London 39699

**1294** 19th century Brass microscope by R & J Beck of London. Three rotating lenses.

1295 Collection of vintage Draughtsmans equipment including slide rules and a set of compasses in a fitted wooden box

1296 Orignal nightbus ticket machine like the one from the film Harry Potter and the prisoner of Azkaban. Cased with tickets.



£40 - £50

£50 - £70

£50 - £60

£50 - £70



1297 19th century concertina by C.Jones of commercial road east, rosewood fretwork and ivory buttons. In original morocco leather case.

£80 - £100



**1299** Valve testing machine for steam engines

£40 - £60



1300 Early 20th century German Violin marked Antonius Stradiuarius Cremonensis faciet et anno 17. Two piece back, inlaid purfling. Together with a period bow and case.

£80 - £120

1301 Small set of boxed scales, complete and with a couple of extra weights in brass reading:- Geo III up to 1772 Dw Gr 2.14 and ROYAL MINT 1821 CUR: WEIGHT SOVEREIGN 5DW 2 1/2GR, together with a sovereign and half-sovereign brass balance, probably Georgian, this also in its original box [2]

£30 - £50

1302 A cased 1950's Azimuth Ring marked Patt 1950 and No C.294 marked "patricia"

£90 - £100



13