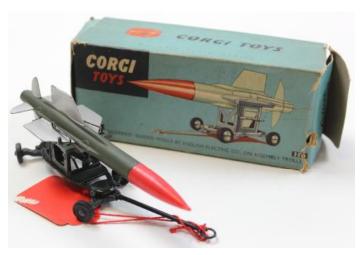

hallmarked 9ct Gold, marked JTC 9 .375 Birm 1931.

£40 - £45

£80 - £90

£50 - £80

£30 - £40

### **Toys & Models**

1057 Jetex jet propelled racing car (yellow) in original box

£20 - £25



**1058** Edwardian bisque headed doll with a wooden body, dressed in period clothes

£45 - £75

1059 Four boxed Dinky/Corgi, Purdeys TR7, Corvette Stingray no.337, London Taxi & Commando Jeep no 612

£50 - £60

1060 A collection of early 20th century stuffed toys including a rare long nose mickey mouse, an early yogi bear and teddy bears

£60 - £80



1061 A rare 1973 boxed handmade Bronte doll by liberty of london. Untouched and unopened

£60 - £80

1062 Two Wells-Brimtoy vintage tin plate toys in boxes, wonderjet and a truck. Together with a Marx sparking warship also boxed. 200 - 200

£50 - £70



1063 Boxed Corgi toy 350 "Thunderbird" Guided Missile with the navy blue assembly trolley, the pale green rocket with red plastic nose

£50 - £70

**1064** Triang Minic tinplate clockwork car in green and in original box

£30 - £40



1065 The Clock man" early 20th century tin plate figure of clockmaker with small clock in the front and standing 39cm on a burr walnut base

**1066** Selection of military based Dinky and lone star vehicles

£90 - £120

£20 - £30



1067 Boxed Corgi toy model 261 James Bond Aston Martin DB5, complete with internal display mount and Top Secret letter

£150 - £200



**1068** Tri-ang Minic searchlight lorry, in orignal box.

£50 - £60

1069 Boxed Dinky - No.354, Pink Panther, with flywheel drive, pull rack rod & instruction sheet

£30 - £40

**1070** Three 19