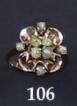

£450 - £500

9ct Gold "T" bar pocket watch chain. length approx 40cm and weighing 45.4g

£350 - £400

431 9ct Gold "T" bar pocket watch chain. length approx 44cm and weighing 46.1g

432 9ct Gold "T" bar pocket watch chain. length approx 41cm and weighing 36.7g