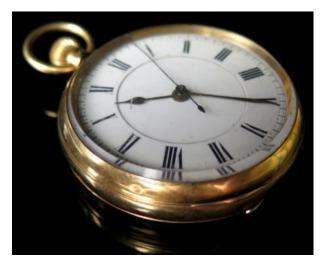

hing 61.1g

£450 - £500



**429** 9ct Gold "T" bar pocket watch chain. length approx 38cm and weighing 62.3g

£450 - £500



9ct Gold "T" bar pocket watch chain. length approx 40cm and weighing 45.4g

£350 - £400

431 9ct Gold "T" bar pocket watch chain. length approx 44cm and weighing 46.1g



432 9ct Gold "T" bar pocket watch chain. length approx 41cm and weighing 36.7g

£275 - £325

£300 - £350



433 9ct Gold "T" bar pocket watch chain.approx 38.2g £3

£300 - £320



**434** 9ct Gold "T" bar pocket watch chain, length approx 44.5cm, total weight approx 37g

£250 - £300



435 9ct Gold "T" bar pocket watch chain with a sporting medal attached. length approx 37cm and weighing 25.5g

£180 - £220



436 18ct gold Full Hunter pocket watch by Thos Russell & Sons, hallmarked Chester 1900





437 18ct open face Pocket watch, white enamel dial with black roman numerals weight 127.2 grams

£500 - £600



438 18ct gold open face pocket watch. The white enamel dial with black roman numerals, bordered by a minute track, subsidiary seconds dial set at six o'clock, approx 45mm dia,

£400 - £500

439 9ct Gold pocket watch chain. length approx 41.5cm and weighing 38.4g



440 15ct gold half hunter pocket watch in the "Moon" case by Dennison (missing glass)

£300 - £350

£275 - £325



441 Half hunter 14ct gold pocket watch . The outer case with a black enamel dial opening to reveal the white enamel dial with black roman numeral bordered by a minute track, subsidiary seconds dial set at three o'clock, total weight approx 70g

£300 - £350



142 Waltham 9ct Gold open face pocket watch,