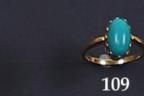

438 18ct gold open face pocket watch. The white enamel dial with black roman numerals, bordered by a minute track, subsidiary seconds dial set at six o'clock, approx 45mm dia,

£400 - £500

439 9ct Gold pocket watch chain. length approx 41.5cm and weighing 38.4g