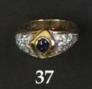

| 51 | Yellow metal marked 585 Ruby/Diamond<br>Ring size L weight 3.1 grams              | £50 - £60   | 78  | 9ct White Gold Diamond Solitaire ring approx .35 ct size P weight 2.0 grams          | £60 - £80   |
|----|-----------------------------------------------------------------------------------|-------------|-----|--------------------------------------------------------------------------------------|-------------|
| 52 | 18ct gold ring with central synthetic red stone surrounded by diamonds size N     | 460 400     | 79  | 18ct Gold Solitaire Diamond Ring Diamond approx 0.45 ct. size I weight 1.7           | £150 - £200 |
|    | weight 3.4 grams                                                                  | £60 - £80   | 00  | grams                                                                                | £130 - £200 |
| 53 | 9ct Ring set with black onyx cabochon stone size W weight 6.1 grams               | £50 - £80   | 80  | 18ct Ring with Solitaire Diamond 0.20ct approx size T weight 4.8 grams               | £100 - £150 |
| 54 | 18ct Ring set with pink Coral stones size P weight 2.6 grams                      | £60 - £80   | 81  | 18ct Gold and black enamel Mourning ring size N weight 2.9 grams                     | £50 - £80   |
| 55 | 18ct Ruby and Diamond Ring size O weight 3.6 grams                                | £60 - £80   | 82  | 9ct Ring set with large Opal size L weight 4.5 grams                                 | £40 - £60   |
| 56 | 18ct/Plat Ring set with 3 diamonds size M weight 2.3 grams                        | £40 - £50   | 83  | 9ct Sapphire and Diamond ring size N weight 2.7 grams                                | £30 - £50   |
| 57 | 9ct Ring set with central Garnet surrounded by Diamonds size O weight             |             | 84  | Yellow Metal ring marked 18ct set with 3 diamonds size L weight 2.2 grams            | £40 - £50   |
| 58 | <ul><li>4.2 grams</li><li>14 ct Ring set with sapphires and ruby size</li></ul>   | £50 - £70   | 85  | 18ct Garnet and Diamond ring size N weight 2.0 grams                                 | £40 - £60   |
| 59 | P weight 6.1 grams 9ct Ring pave set with small Diamonds                          | £70 - £80   | 86  | Ring stamped 18ct with 2 Diamond setting size I weight 2.2 grams                     | £40 - £60   |
| 60 | size P weight 3.4 grams 9ct Ring with large green synthetic stone                 | £30 - £50   | 87  | 18ct 3 Stone Sapphire and Diamond Ring size U approx 1.00ct Diamond weight 5.0       |             |
|    | size N weight 6.2 grams                                                           | £50 - £80   |     | grams                                                                                | £400 - £600 |
| 61 | 14ct 3 strand puzzle style ring set with red/blue and green stones size P weight  |             | 88  | 9ct three stone Diamond Ring size L with 9ct CZ cluster ring size K weight 3.4 grams | £40 - £60   |
| 62 | 6.7 grams Ring stamped 18ct with 3 Diamond                                        | £75 - £80   | 89  | 18ct stamped Ring set with Pearls and Diamonds size J weight 2.7 grams               | £40 - £60   |
| 63 | setting size N weight 1.6 grams 18ct Diamond set Art Deco style ring size         | £40 - £60   | 90  | 9ct ring set with large smoky quartz size M weight 4.2 grams                         | £40 - £60   |
| 64 | L weight 2.1 grams 18ct Diamond and Ruby Ring size N                              | £40 - £80   | 91  | 18ct and Platinum 5 Stone Diamond Ring approx. 0.30ct size O weight 2.6 grams        | £40 - £60   |
| 65 | weight 2.6 grams Gold 5 stone Diamond ring 0.25ct size S                          | £60 - £80   | 92  | 18ct Ruby and Diamond ring size Q weight 3.4 grams                                   | £40 - £60   |
| 66 | weight 2.6 grams  18ct Three Stone Diamond ring size R                            | £40 - £80   | 93  | 9ct 3 stone Gypsy style Ruby set ring size T weight 2.6 grams                        | £30 - £50   |
| 67 | weight 2.9 grams 18ct Gold Diamond cluster Ring size N                            | £60 - £80   | 94  | 9ct Gold (tests as) Carnelian Set ring size<br>L weight 6.4 grams                    | £30 - £50   |
| 68 | weight 3.0 grams Yellow Metal ring marked 18ct with                               | £60 - £70   | 95  | 18ct stamped Ring set with central Sapphire surrounded by Diamonds size K            |             |
| 00 | central carved cameo, size N, weight 4.4                                          |             |     | weight 2.9 grams                                                                     | £40 - £60   |
| 69 | grams.  14ct Ring set with pave CZ size R weight                                  | £60 - £70   | 96  | 9ct Gold ring set with single Pearl size P weight 4.0 grams                          | £30 - £50   |
| 70 | 4.8 grams Yellow metal (tests as 18ct) oval Garnet set                            | £55 - £60   | 97  | 18ct and Platinum Ladies Diamond set ring size O weight 1.9 grams                    | £40 - £60   |
|    | ring size K weight 4.4 grams                                                      | £60 - £80   | 98  | Ring stamped 18ct/Plat with 3 Diamond                                                |             |
| 71 | 18ct Ring set with central diamond in a flower shaped yellow stone setting size M | £60 - £90   |     | setting size Q weight 3.2 grams                                                      | £50 - £60   |
| 72 | weight 4.5 grams 14ct Ring set with CZ size O weight 5.3                          | 200 - 290   | 99  | 15ct Ring set with cabochon Amethyst size G weight 5.4 grams                         | £40 - £60   |
|    | grams                                                                             | £60 - £65   |     | one of weight of grand                                                               | 210 200     |
| 73 | 18ct Turquoise and Diamond Ring size N weight 4.6 grams                           | £50 - £80   | 100 | 15ct Victorian Memorial Ring with central seed Pearl with black surround (chipped)   |             |
| 74 | 18ct White Gold Diamond Solitaire ring stamped .15ct size Q weight 4.0 grams.     | £60 - £80   |     | size N weight 2.5 grams                                                              | £40 - £60   |
| 75 | 18ct and platinum Diamond Solitaire ring<br>0.25 ct. size L weight 1.8 grams      | £100 - £150 | 101 | 18ct/Platinum Ring set with 5 Diamonds 0.30ct size M weight 2.4 grams                | £40 - £60   |
| 76 | 18ct Ring pave set with Diamonds size O weight 12.0grams                          | £180 - £220 | 102 | Yellow metal ring set with 5 old cut diamonds size M weight 2.7 grams                | £40 - £60   |
| 77 | 9ct Sapphire and Diamond 5 stone Ring approx 0.40ct. size N weight 2.2 grams      | £50 - £80   | 103 | Yellow metal ring vertically set with 3 emeralds size N weight 3.7 grams             | £30 - £50   |