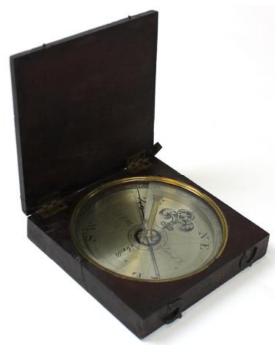

American History by John Canon O'Hanlon and one other [8]

**1275** La Vie De N.S Jesus-Christ printed Paris 1853 Leather bound with marbled boards measuring 36 x 29.5 cm



1276 Book - Leonard Rossiter The Lowest Form of Wit with cartoons by Honeysett, hand signed in ink by Rossiter

**1277** Two volumes of Bensons Bible dated 1818 and bound in Calf each with a frontispiece

1278 Arnaud Berquin, Planches Des Oeuvres De Berquin, with interesting engraved black and white plates, depicting Camel, Elephant, Tortoise, Ostrich, various figural engraved scenes etc., leather bound, 18cm high 1279 Pocket Barometer gilt cased with fitted

**Scientific & Musical Instruments** 

leather case

£30 - £40

**1280** Two vintage fly fishing reels by Gilfin and Alvery the latter being bakelite

£30 - £40



1281 18th century Irish maritime navigational compass by Spear of 23 Capel street Dublin. Mahogany case with an engraved silvered dial within a brass ring

£500 - £700

**1282** A 1960's autoharp with instructions and in its original box

£30 - £50



**1283** Brass musical desk stand mounted with two pilgrims praying 14 cm across

£100 - £150

£35 - £40

£20 - £40

£30 - £40

£30 - £40

£10 - £15



**1284** Carter & Co. Fishing reel (approx 5 inches diameter) in its original case

£100 - £120



1285 Late Victorian Homoepathic remedy travelling kit in green morocco leather. The interior fitted with glass vials. Box measures 14cm wide.

£60 - £90



**1286** Two vintage projectors and a vintage cine camera

£50 - £60

1287 Victorian brass pump with associated brass amd ivory fittings wi