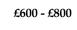

ighing 61.1g

£450 - £500



**429** 9ct Gold "T" bar pocket watch chain. length approx 38cm and weighing 62.3g

£450 - £500



9ct Gold "T" bar pocket watch chain. length approx 40cm and weighing 45.4g

£350 - £400

431 9ct Gold "T" bar pocket watch chain. length approx 44cm and weighing 46.1g



432 9ct Gold "T" bar pocket watch chain. length approx 41cm and weighing 36.7g

£275 - £325

£300 - £350



433 9ct Gold "T" bar pocket watch chain.approx 38.2g £3

£300 - £320



**434** 9ct Gold "T" bar pocket watch chain, length approx 44.5cm, total weight approx 37g

£250 - £300



435 9ct Gold "T" bar pocket watch chain with a sporting medal attached. length approx 37cm and weighing 25.5g

£180 - £220



436 18ct gold Full Hunter pocket watch by Thos Russell & Sons, hallmarked Chester 1900





437 18ct open face Pocket watch, white enamel dial with black roman numerals weight 127.2 grams

£500 - £600



438 18ct gold open face pocket watch. The white enamel dial with black roman numerals, bordered by a minute track, subsidiary seconds dial set at six o'clock, approx 45mm dia,

£400 - £500

439 9ct Gold pocket watch chain. length approx 41.5cm and weighing 38.4g



440 15ct gold half hunter pocket watch in the "Moon" case by Dennison (missing glass)

£300 - £350

£275 - £325



441 Half hunter 14ct gold pocket watch . The outer case with a black enamel dial opening to reveal the white enamel dial with black roman numeral bordered by a minute track, subsidiary seconds dial set at three o'clock, total weight approx 70g

£300 - £350



142 Waltham 9ct Gold open face pocket watch