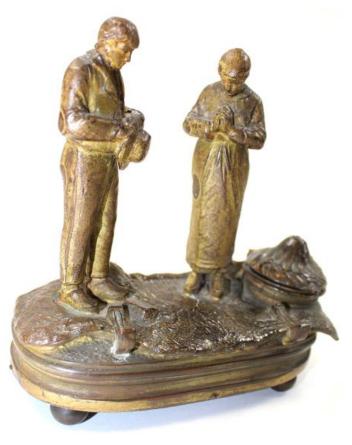

, hand signed in ink by Rossiter

**1277** Two volumes of Bensons Bible dated 1818 and bound in Calf each with a frontispiece

1278 Arnaud Berquin, Planches Des Oeuvres De Berquin, with interesting engraved black and white plates, depicting Camel, Elephant, Tortoise, Ostrich, various figural engraved scenes etc., leather bound, 18cm high 1279 Pocket Barometer gilt cased with fitted

**Scientific & Musical Instruments** 

leather case

£30 - £40

**1280** Two vintage fly fishing reels by Gilfin and Alvery the latter being bakelite

£30 - £40



1281 18th century Irish maritime navigational compass by Spear of 23 Capel street Dublin. Mahogany case with an engraved silvered dial within a brass ring

£500 - £700

**1282** A 1960's autoharp with instructions and in its original box

£30 - £50



**1283** Brass musical desk stand mounted with two pilgrims praying 14 cm across

£100 - £150

£35 - £40

£20 - £40

£30 - £40

£30 - £40

£10 - £15



**1284** Carter & Co. Fishing reel (approx 5 inches diameter) in its original case

£100 - £120



1285 Late Victorian Homoepathic remedy travelling kit in green morocco leather. The interior fitted with glass vials. Box measures 14cm wide.

£60 - £90



**1286** Two vintage projectors and a vintage cine camera

£50 - £60

1287 Victorian brass pump with associated brass amd ivory fittings within a fitted mahogany case. Possibly medical or veternarian in use.

£20 - £40



1288 Wooden cased vintage twin panned Analytical Micro Balance by Oertling of england and measuring 47 cm high and 36 cm wide.

£150 - £200



1289 Early 20th century Su