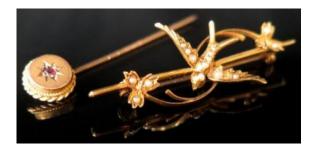

|    | Day 1 : Jewellery 9.30am                                                                                                                                                                                                                                                                                                                                                                                                                                                                                                                                                                                                                                                                                                                                                                                                                                                                                                                                                                                                                                                                                                                                                                                                                                                                                                                                                                                                                                                                                                                                                                                                                                                                                                                                                                                                                                                                                                                                                                                                                                                                                                       |                            | 26 | 18ct & Plat. Ring set with 5 Diamonds in a cross pattern 0.50ct size O weight 3.3                       | £80 - £120  |
|----|--------------------------------------------------------------------------------------------------------------------------------------------------------------------------------------------------------------------------------------------------------------------------------------------------------------------------------------------------------------------------------------------------------------------------------------------------------------------------------------------------------------------------------------------------------------------------------------------------------------------------------------------------------------------------------------------------------------------------------------------------------------------------------------------------------------------------------------------------------------------------------------------------------------------------------------------------------------------------------------------------------------------------------------------------------------------------------------------------------------------------------------------------------------------------------------------------------------------------------------------------------------------------------------------------------------------------------------------------------------------------------------------------------------------------------------------------------------------------------------------------------------------------------------------------------------------------------------------------------------------------------------------------------------------------------------------------------------------------------------------------------------------------------------------------------------------------------------------------------------------------------------------------------------------------------------------------------------------------------------------------------------------------------------------------------------------------------------------------------------------------------|----------------------------|----|---------------------------------------------------------------------------------------------------------|-------------|
| 1  | 18ct Solitaire Gents Diamond Ring size R weight 10.5 grams, diamond 0.80 approx ct weight                                                                                                                                                                                                                                                                                                                                                                                                                                                                                                                                                                                                                                                                                                                                                                                                                                                                                                                                                                                                                                                                                                                                                                                                                                                                                                                                                                                                                                                                                                                                                                                                                                                                                                                                                                                                                                                                                                                                                                                                                                      | £600 - £650                | 27 | grams  18ct Yellow and white gold ruby/diamond cluster ring approx 0.50 ct size Q weight 3.1 grams      | £80 - £120  |
| 2  | Plat. stamped 3 stone Diamond ring, central stone 0.50ct flanked by 2 0.35ct stones size P weight 3.1 grams                                                                                                                                                                                                                                                                                                                                                                                                                                                                                                                                                                                                                                                                                                                                                                                                                                                                                                                                                                                                                                                                                                                                                                                                                                                                                                                                                                                                                                                                                                                                                                                                                                                                                                                                                                                                                                                                                                                                                                                                                    | £300 - £400                | 28 | 18ct Ring with 3 central diamonds surrounded by smaller diamonds approx 0.50ct size T weight 10.9 grams | £180 - £220 |
| 3  | 18ct Ring set with 5 Diamonds approx 0.50 ct size S weight 3.7 grams                                                                                                                                                                                                                                                                                                                                                                                                                                                                                                                                                                                                                                                                                                                                                                                                                                                                                                                                                                                                                                                                                                                                                                                                                                                                                                                                                                                                                                                                                                                                                                                                                                                                                                                                                                                                                                                                                                                                                                                                                                                           | £80 - £120                 | 29 | 18ct Ring set with large central Sapphire surrounded by Diamonds size N weight                          |             |
| 4  | 18ct Ring set with Opals and Garnets with central Diamond size O weight 5.2 grams                                                                                                                                                                                                                                                                                                                                                                                                                                                                                                                                                                                                                                                                                                                                                                                                                                                                                                                                                                                                                                                                                                                                                                                                                                                                                                                                                                                                                                                                                                                                                                                                                                                                                                                                                                                                                                                                                                                                                                                                                                              | £100 - £150                | 30 | <ul><li>5.2 grams</li><li>18ct and Platinum Diamond set ring in 9</li></ul>                             | £100 - £120 |
| 5  | 18ct White gold ring set with 5 diamonds<br>1.25 ct approx size R weight 4.2 grams                                                                                                                                                                                                                                                                                                                                                                                                                                                                                                                                                                                                                                                                                                                                                                                                                                                                                                                                                                                                                                                                                                                                                                                                                                                                                                                                                                                                                                                                                                                                                                                                                                                                                                                                                                                                                                                                                                                                                                                                                                             | £400 - £500                | 30 | stone diamond pattern setting size P weight 2.9 grams                                                   | £50 - £90   |
| 6  | White metal ring marked Plat set with large central oval Sapphire and                                                                                                                                                                                                                                                                                                                                                                                                                                                                                                                                                                                                                                                                                                                                                                                                                                                                                                                                                                                                                                                                                                                                                                                                                                                                                                                                                                                                                                                                                                                                                                                                                                                                                                                                                                                                                                                                                                                                                                                                                                                          | £350 - £500                | 31 | 18ct Gold ring cluster set with 7 diamonds size P weight 4.6 grams                                      | £100 - £150 |
| 7  | surrounded by diamonds size P  18ct Gents Gypsy Style ring set with 3  Diamond 0.25 total control of the contro | £330 - £300                | 32 | Yellow metal Ring set with large Citrine size O weight 11.2 grams                                       | £70 - £120  |
| 0  | Diamonds 0.25 total carat weight size O weight 7.8 grams 125                                                                                                                                                                                                                                                                                                                                                                                                                                                                                                                                                                                                                                                                                                                                                                                                                                                                                                                                                                                                                                                                                                                                                                                                                                                                                                                                                                                                                                                                                                                                                                                                                                                                                                                                                                                                                                                                                                                                                                                                                                                                   | £140 - £180                | 33 | Yellow metal ring set with 4 Diamonds approx 0.80ct size S weight 2.3 grams                             | £80 - £120  |
| 8  | 18 carat gold diamond and emerald ring, with a central baguette emerald, surrounded with diamonds on a platinum                                                                                                                                                                                                                                                                                                                                                                                                                                                                                                                                                                                                                                                                                                                                                                                                                                                                                                                                                                                                                                                                                                                                                                                                                                                                                                                                                                                                                                                                                                                                                                                                                                                                                                                                                                                                                                                                                                                                                                                                                |                            | 34 | Large Gents 9ct ring set with 5 Diamonds size V weight 9.8 grams                                        | £80 - £100  |
| 9  | mount, ring size R  14ct pave set Diamond ring in a Bow                                                                                                                                                                                                                                                                                                                                                                                                                                                                                                                                                                                                                                                                                                                                                                                                                                                                                                                                                                                                                                                                                                                                                                                                                                                                                                                                                                                                                                                                                                                                                                                                                                                                                                                                                                                                                                                                                                                                                                                                                                                                        | £500 - £600                | 35 | 18ct 3 stone Diamond ring 0.25 ct approx. size P weight 4.3 grams                                       | £70 - £100  |
| 10 | shape size P weight 10.5 grams 9ct Gents Solitaire Diamond Ring approx.                                                                                                                                                                                                                                                                                                                                                                                                                                                                                                                                                                                                                                                                                                                                                                                                                                                                                                                                                                                                                                                                                                                                                                                                                                                                                                                                                                                                                                                                                                                                                                                                                                                                                                                                                                                                                                                                                                                                                                                                                                                        | £200 - £350                | 36 | Yellow metal ring marked 18ct set with central opal surrounded by diamonds size                         | 400 4400    |
| 44 | 0.25ct size N weight 4.1 grams                                                                                                                                                                                                                                                                                                                                                                                                                                                                                                                                                                                                                                                                                                                                                                                                                                                                                                                                                                                                                                                                                                                                                                                                                                                                                                                                                                                                                                                                                                                                                                                                                                                                                                                                                                                                                                                                                                                                                                                                                                                                                                 | £150 - £200                | 37 | K weight 2.8 grams  14ct Ring set with sapphire/CZ size P                                               | £80 - £100  |
| 11 | 9ct Ladies Opal and Garnet set ring size O weight 4.1 grams                                                                                                                                                                                                                                                                                                                                                                                                                                                                                                                                                                                                                                                                                                                                                                                                                                                                                                                                                                                                                                                                                                                                                                                                                                                                                                                                                                                                                                                                                                                                                                                                                                                                                                                                                                                                                                                                                                                                                                                                                                                                    | £30 - £60                  | 20 | weight 4.3 grams                                                                                        | £50 - £60   |
| 12 | 9ct Gold Three stone Diamond ring size P weight 2.5 grams                                                                                                                                                                                                                                                                                                                                                                                                                                                                                                                                                                                                                                                                                                                                                                                                                                                                                                                                                                                                                                                                                                                                                                                                                                                                                                                                                                                                                                                                                                                                                                                                                                                                                                                                                                                                                                                                                                                                                                                                                                                                      | £50 - £80                  | 38 | 9ct Ring set with a floral setting of Opals size Q weight 4.9 grams                                     | £40 - £60   |
| 13 | 18ct & Pt. Art Deco Style Ring set with 7<br>Diamonds size O weight 2.4 grams                                                                                                                                                                                                                                                                                                                                                                                                                                                                                                                                                                                                                                                                                                                                                                                                                                                                                                                                                                                                                                                                                                                                                                                                                                                                                                                                                                                                                                                                                                                                                                                                                                                                                                                                                                                                                                                                                                                                                                                                                                                  | £40 - £80                  | 39 | 18ct Ring set with Large aquamarine and 2 rows of Diamonds size U weight 13.5 grams                     | £200 - £350 |
| 14 | 18ct Ring with Diamonds set in a floral pattern size N weight 1.9 grams                                                                                                                                                                                                                                                                                                                                                                                                                                                                                                                                                                                                                                                                                                                                                                                                                                                                                                                                                                                                                                                                                                                                                                                                                                                                                                                                                                                                                                                                                                                                                                                                                                                                                                                                                                                                                                                                                                                                                                                                                                                        | £40 - £60                  | 40 | 18ct Ladies Gypsy Style ring set with 3<br>Diamonds size M weight 2.0 grams                             | £40 - £60   |
| 15 | 18ct/Plat ring with central Diamond<br>surrounded by 6 oval Sapphires and small<br>Diamonds size O weight 4.8 grams                                                                                                                                                                                                                                                                                                                                                                                                                                                                                                                                                                                                                                                                                                                                                                                                                                                                                                                                                                                                                                                                                                                                                                                                                                                                                                                                                                                                                                                                                                                                                                                                                                                                                                                                                                                                                                                                                                                                                                                                            | £80 - £120                 | 41 | Yellow Metal Solitaire Diamond Ring approx. 0.25 carat weight size K weight 1.7 grams                   | £60 - £90   |
| 16 | 18ct and Platinum multi diamond pave set ring 12 diamonds approx 1.00 ct size P                                                                                                                                                                                                                                                                                                                                                                                                                                                                                                                                                                                                                                                                                                                                                                                                                                                                                                                                                                                                                                                                                                                                                                                                                                                                                                                                                                                                                                                                                                                                                                                                                                                                                                                                                                                                                                                                                                                                                                                                                                                | C2E0 C200                  | 42 | 9ct Diamond Solitaire Ring 0.20 ct size V weight 2.5 grams                                              | £40 - £60   |
| 17 | weight 4.5 grams  18ct Ladies 3 Stone Diamond ring approx.  0.60 carat weight size J weight 3.1 grams                                                                                                                                                                                                                                                                                                                                                                                                                                                                                                                                                                                                                                                                                                                                                                                                                                                                                                                                                                                                                                                                                                                                                                                                                                                                                                                                                                                                                                                                                                                                                                                                                                                                                                                                                                                                                                                                                                                                                                                                                          | £250 - £300<br>£200 - £250 | 43 | Yellow metal (tests as 18ct) pink baguette<br>Sapphire ring size O weight 5.1 grams                     | £60 - £80   |
| 18 | 18ct stamped Ring set with 4 Diamonds approx 0.75ct size N weight 4.7 grams                                                                                                                                                                                                                                                                                                                                                                                                                                                                                                                                                                                                                                                                                                                                                                                                                                                                                                                                                                                                                                                                                                                                                                                                                                                                                                                                                                                                                                                                                                                                                                                                                                                                                                                                                                                                                                                                                                                                                                                                                                                    | £150 - £200                | 44 | 9ct Gents Reversible Masonic Ring<br>(masonic symbol can be hidden) size S                              |             |
| 19 | Gold and Platinum Diamond set ring size N weight 2.6 grams                                                                                                                                                                                                                                                                                                                                                                                                                                                                                                                                                                                                                                                                                                                                                                                                                                                                                                                                                                                                                                                                                                                                                                                                                                                                                                                                                                                                                                                                                                                                                                                                                                                                                                                                                                                                                                                                                                                                                                                                                                                                     | £40 - £60                  | 45 | weight 6.5 grams 9ct Ring with Diamond starburst setting                                                | £50 - £80   |
| 20 | 9ct White Gold Solitaire Diamond Ring approx 0.50ct size O weight 2.2 grams                                                                                                                                                                                                                                                                                                                                                                                                                                                                                                                                                                                                                                                                                                                                                                                                                                                                                                                                                                                                                                                                                                                                                                                                                                                                                                                                                                                                                                                                                                                                                                                                                                                                                                                                                                                                                                                                                                                                                                                                                                                    | £150 - £200                | 46 | size Q weight 6.7 grams Yellow metal (tests as18ct) Large                                               | £50 - £80   |
| 21 | 14ct Serpent style ring set with Rubies and Diamonds size O weight 3.3 grams                                                                                                                                                                                                                                                                                                                                                                                                                                                                                                                                                                                                                                                                                                                                                                                                                                                                                                                                                                                                                                                                                                                                                                                                                                                                                                                                                                                                                                                                                                                                                                                                                                                                                                                                                                                                                                                                                                                                                                                                                                                   | £40 - £60                  | 45 | Amethyst ring size J weight 5.8 grams                                                                   | £60 - £80   |
| 22 | Ring stamped 18ct with a 3 stone<br>Diamond setting size N weight 2.0 grams                                                                                                                                                                                                                                                                                                                                                                                                                                                                                                                                                                                                                                                                                                                                                                                                                                                                                                                                                                                                                                                                                                                                                                                                                                                                                                                                                                                                                                                                                                                                                                                                                                                                                                                                                                                                                                                                                                                                                                                                                                                    | £90 - £120                 | 47 | 18ct Amethyst and Diamond Ring size R weight 3.8 grams                                                  | £60 - £80   |
| 23 | 18ct Gypsy style solitare Diamond Ring size V weight 7.4 grams                                                                                                                                                                                                                                                                                                                                                                                                                                                                                                                                                                                                                                                                                                                                                                                                                                                                                                                                                                                                                                                                                                                                                                                                                                                                                                                                                                                                                                                                                                                                                                                                                                                                                                                                                                                                                                                                                                                                                                                                                                                                 | £120 - £140                | 48 | Ring stamped 18ct with 5 Diamonds approx 0.40ct size N weight 3.2 grams                                 | £60 - £80   |
| 24 | 18ct stamped white gold Ring with 0.50 carat central Diamond (heavily worn) and Diamond shoulders                                                                                                                                                                                                                                                                                                                                                                                                                                                                                                                                                                                                                                                                                                                                                                                                                                                                                                                                                                                                                                                                                                                                                                                                                                                                                                                                                                                                                                                                                                                                                                                                                                                                                                                                                                                                                                                                                                                                                                                                                              | £100 - £120                | 49 | 9ct gold ring pave set with CZ size L weight 7.7 grams                                                  | £40 - £70   |
| 25 | 18ct and Platinum Three stone Diamond ring size N weight 2.3 grams                                                                                                                                                                                                                                                                                                                                                                                                                                                                                                                                                                                                                                                                                                                                                                                                                                                                                                                                                                                                                                                                                                                                                                                                                                                                                                                                                                                                                                                                                                                                                                                                                                                                                                                                                                                                                                                                                                                                                                                                                                                             | £90 - £120                 | 50 | 9ct Gold Tanzanite ring size P weight 4.2 grams                                                         | £50 - £70   |