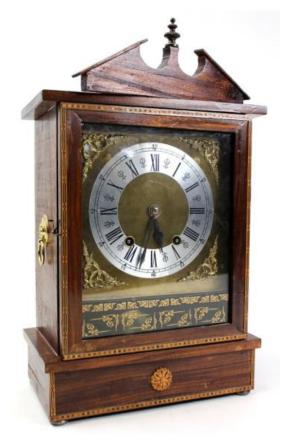

## The Fine Sale, Auction #128 Day 1: 7<sup>th</sup> October 2015:

| <u>Page</u>   | Order of Sale (9.30am)                               | <u>Lot Nos.</u>                   |
|---------------|------------------------------------------------------|-----------------------------------|
| 5<br>22<br>29 | Jewellery<br>Wristwatches<br>Pocket Watches & Chains | 1 - 364<br>365 - 426<br>427 - 580 |
| <b>43</b>     | Silver & Plated Wares                                | 581 - 719                         |