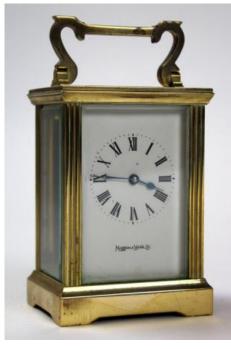

## The Fine Sale, Auction #128 Day 1: 7<sup>th</sup> October 2015:

| <u>Page</u>   | Order of Sale (9.30am)                               | <u>Lot Nos.</u>                   |
|---------------|------------------------------------------------------|-----------------------------------|
| 5<br>22<br>29 | Jewellery<br>Wristwatches<br>Pocket Watches & Chains | 1 - 364<br>365 - 426<br>427 - 580 |
| <b>43</b>     | Silver & Plated Wares                                | 581 - 719                         |