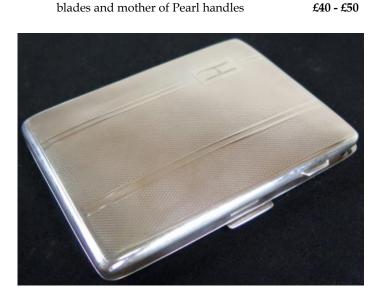

-----|
| 707 | Set of six gilded white metal grapefuits<br>spoons, markings rubbed but thought to<br>be Russian in origin | £30 - £40 |
| 708 | London hallmarked silver-lidded cut glass jar 70mm tall, 14.6g sterling by Charles May(?) 1916.            | £30 - £50 |
| 709 | White metal Vesta, marked 810 along with other foreign silver marks                                        | £30 - £40 |
| 710 | Seven Ethiopian Silver ? spoons, total weight approx 166g                                                  | £40 - £50 |



711 A silver vesta case engraved with Buffoonery London Central 604 Wall 7983 hallmarked Chester 1910 together with two silver MOP handled fruit knives

712 Collection of Five Victorian / Edwardian fish knives, all with silver hallmarked blades and mother of Pearl handles



713 Silver Cigarette Case of hinged rectangular form, the body with engine turned decoration and "H" in the top left corner, hallmarked Birmingham 1945 and inscribed inside "From Officers H.Q 5 Div, India". approx weight 5.3oz



714 Silver 3 legged Sugar Bowl marked 900 weight 5.6oz £40 - £50
 715 Silver propelling pencil by Samson Mordan engraved Fred Burnay, Treasury, Whitehall SW £30 - £40
 716 Four piece silver plated tea set engraved



717 Victorian Silver cigar holder, hallmarked Birmingham 1878 and engraved "E.M.W from W.M.M 24.6.96"
£30 - £50
718 Cased set of six Harrods silver coffee

spoons, hallmarked Sheffield 1958 £30 - £50



719 Silver Royal Whist counters/tokens c1900 £

£75 - £100

**End of Auction Day 1** 

£40 - £50

£45 - £55

## The Fine Sale, Auction #128 Day 2:8<