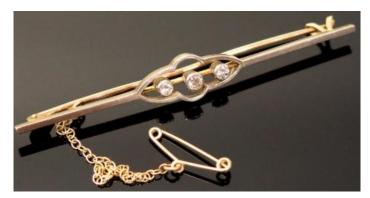

|    | Day 1 : Jewellery 9.30am                                                                                                                                                                                                                                                                                                                                                                                                                                                                                                                                                                                                                                                                                                                                                                                                                                                                                                                                                                                                                                                                                                                                                                                                                                                                                                                                                                                                                                                                                                                                                                                                                                                                                                                                                                                                                                                                                                                                                                                                                                                                                                       |                            | 26 | 18ct & Plat. Ring set with 5 Diamonds in a cross pattern 0.50ct size O weight 3.3                       | £80 - £120  |
|----|--------------------------------------------------------------------------------------------------------------------------------------------------------------------------------------------------------------------------------------------------------------------------------------------------------------------------------------------------------------------------------------------------------------------------------------------------------------------------------------------------------------------------------------------------------------------------------------------------------------------------------------------------------------------------------------------------------------------------------------------------------------------------------------------------------------------------------------------------------------------------------------------------------------------------------------------------------------------------------------------------------------------------------------------------------------------------------------------------------------------------------------------------------------------------------------------------------------------------------------------------------------------------------------------------------------------------------------------------------------------------------------------------------------------------------------------------------------------------------------------------------------------------------------------------------------------------------------------------------------------------------------------------------------------------------------------------------------------------------------------------------------------------------------------------------------------------------------------------------------------------------------------------------------------------------------------------------------------------------------------------------------------------------------------------------------------------------------------------------------------------------|----------------------------|----|---------------------------------------------------------------------------------------------------------|-------------|
| 1  | 18ct Solitaire Gents Diamond Ring size R weight 10.5 grams, diamond 0.80 approx ct weight                                                                                                                                                                                                                                                                                                                                                                                                                                                                                                                                                                                                                                                                                                                                                                                                                                                                                                                                                                                                                                                                                                                                                                                                                                                                                                                                                                                                                                                                                                                                                                                                                                                                                                                                                                                                                                                                                                                                                                                                                                      | £600 - £650                | 27 | grams  18ct Yellow and white gold ruby/diamond cluster ring approx 0.50 ct size Q weight 3.1 grams      | £80 - £120  |
| 2  | Plat. stamped 3 stone Diamond ring, central stone 0.50ct flanked by 2 0.35ct stones size P weight 3.1 grams                                                                                                                                                                                                                                                                                                                                                                                                                                                                                                                                                                                                                                                                                                                                                                                                                                                                                                                                                                                                                                                                                                                                                                                                                                                                                                                                                                                                                                                                                                                                                                                                                                                                                                                                                                                                                                                                                                                                                                                                                    | £300 - £400                | 28 | 18ct Ring with 3 central diamonds surrounded by smaller diamonds approx 0.50ct size T weight 10.9 grams | £180 - £220 |
| 3  | 18ct Ring set with 5 Diamonds approx 0.50 ct size S weight 3.7 grams                                                                                                                                                                                                                                                                                                                                                                                                                                                                                                                                                                                                                                                                                                                                                                                                                                                                                                                                                                                                                                                                                                                                                                                                                                                                                                                                                                                                                                                                                                                                                                                                                                                                                                                                                                                                                                                                                                                                                                                                                                                           | £80 - £120                 | 29 | 18ct Ring set with large central Sapphire surrounded by Diamonds size N weight                          |             |
| 4  | 18ct Ring set with Opals and Garnets with central Diamond size O weight 5.2 grams                                                                                                                                                                                                                                                                                                                                                                                                                                                                                                                                                                                                                                                                                                                                                                                                                                                                                                                                                                                                                                                                                                                                                                                                                                                                                                                                                                                                                                                                                                                                                                                                                                                                                                                                                                                                                                                                                                                                                                                                                                              | £100 - £150                | 30 | <ul><li>5.2 grams</li><li>18ct and Platinum Diamond set ring in 9</li></ul>                             | £100 - £120 |
| 5  | 18ct White gold ring set with 5 diamonds<br>1.25 ct approx size R weight 4.2 grams                                                                                                                                                                                                                                                                                                                                                                                                                                                                                                                                                                                                                                                                                                                                                                                                                                                                                                                                                                                                                                                                                                                                                                                                                                                                                                                                                                                                                                                                                                                                                                                                                                                                                                                                                                                                                                                                                                                                                                                                                                             | £400 - £500                | 30 | stone diamond pattern setting size P weight 2.9 grams                                                   | £50 - £90   |
| 6  | White metal ring marked Plat set with large central oval Sapphire and                                                                                                                                                                                                                                                                                                                                                                                                                                                                                                                                                                                                                                                                                                                                                                                                                                                                                                                                                                                                                                                                                                                                                                                                                                                                                                                                                                                                                                                                                                                                                                                                                                                                                                                                                                                                                                                                                                                                                                                                                                                          | £350 - £500                | 31 | 18ct Gold ring cluster set with 7 diamonds size P weight 4.6 grams                                      | £100 - £150 |
| 7  | surrounded by diamonds size P  18ct Gents Gypsy Style ring set with 3  Diamond 0.25 total control of the contro | £330 - £300                | 32 | Yellow metal Ring set with large Citrine size O weight 11.2 grams                                       | £70 - £120  |
| 0  | Diamonds 0.25 total carat weight size O weight 7.8 grams 125                                                                                                                                                                                                                                                                                                                                                                                                                                                                                                                                                                                                                                                                                                                                                                                                                                                                                                                                                                                                                                                                                                                                                                                                                                                                                                                                                                                                                                                                                                                                                                                                                                                                                                                                                                                                                                                                                                                                                                                                                                                                   | £140 - £180                | 33 | Yellow metal ring set with 4 Diamonds approx 0.80ct size S weight 2.3 grams                             | £80 - £120  |
| 8  | 18 carat gold diamond and emerald ring, with a central baguette emerald, surrounded with diamonds on a platinum                                                                                                                                                                                                                                                                                                                                                                                                                                                                                                                                                                                                                                                                                                                                                                                                                                                                                                                                                                                                                                                                                                                                                                                                                                                                                                                                                                                                                                                                                                                                                                                                                                                                                                                                                                                                                                                                                                                                                                                                                |                            | 34 | Large Gents 9ct ring set with 5 Diamonds size V weight 9.8 grams                                        | £80 - £100  |
| 9  | mount, ring size R  14ct pave set Diamond ring in a Bow                                                                                                                                                                                                                                                                                                                                                                                                                                                                                                                                                                                                                                                                                                                                                                                                                                                                                                                                                                                                                                                                                                                                                                                                                                                                                                                                                                                                                                                                                                                                                                                                                                                                                                                                                                                                                                                                                                                                                                                                                                                                        | £500 - £600                | 35 | 18ct 3 stone Diamond ring 0.25 ct approx. size P weight 4.3 grams                                       | £70 - £100  |
| 10 | shape size P weight 10.5 grams 9ct Gents Solitaire Diamond Ring approx.                                                                                                                                                                                                                                                                                                                                                                                                                                                                                                                                                                                                                                                                                                                                                                                                                                                                                                                                                                                                                                                                                                                                                                                                                                                                                                                                                                                                                                                                                                                                                                                                                                                                                                                                                                                                                                                                                                                                                                                                                                                        | £200 - £350                | 36 | Yellow metal ring marked 18ct set with central opal surrounded by diamonds size                         | 400 4400    |
| 44 | 0.25ct size N weight 4.1 grams                                                                                                                                                                                                                                                                                                                                                                                                                                                                                                                                                                                                                                                                                                                                                                                                                                                                                                                                                                                                                                                                                                                                                                                                                                                                                                                                                                                                                                                                                                                                                                                                                                                                                                                                                                                                                                                                                                                                                                                                                                                                                                 | £150 - £200                | 37 | K weight 2.8 grams  14ct Ring set with sapphire/CZ size P                                               | £80 - £100  |
| 11 | 9ct Ladies Opal and Garnet set ring size O weight 4.1 grams                                                                                                                                                                                                                                                                                                                                                                                                                                                                                                                                                                                                                                                                                                                                                                                                                                                                                                                                                                                                                                                                                                                                                                                                                                                                                                                                                                                                                                                                                                                                                                                                                                                                                                                                                                                                                                                                                                                                                                                                                                                                    | £30 - £60                  | 20 | weight 4.3 grams                                                                                        | £50 - £60   |
| 12 | 9ct Gold Three stone Diamond ring size P weight 2.5 grams                                                                                                                                                                                                                                                                                                                                                                                                                                                                                                                                                                                                                                                                                                                                                                                                                                                                                                                                                                                                                                                                                                                                                                                                                                                                                                                                                                                                                                                                                                                                                                                                                                                                                                                                                                                                                                                                                                                                                                                                                                                                      | £50 - £80                  | 38 | 9ct Ring set with a floral setting of Opals size Q weight 4.9 grams                                     | £40 - £60   |
| 13 | 18ct & Pt. Art Deco Style Ring set with 7<br>Diamonds size O weight 2.4 grams                                                                                                                                                                                                                                                                                                                                                                                                                                                                                                                                                                                                                                                                                                                                                                                                                                                                                                                                                                                                                                                                                                                                                                                                                                                                                                                                                                                                                                                                                                                                                                                                                                                                                                                                                                                                                                                                                                                                                                                                                                                  | £40 - £80                  | 39 | 18ct Ring set with Large aquamarine and 2 rows of Diamonds size U weight 13.5 grams                     | £200 - £350 |
| 14 | 18ct Ring with Diamonds set in a floral pattern size N weight 1.9 grams                                                                                                                                                                                                                                                                                                                                                                                                                                                                                                                                                                                                                                                                                                                                                                                                                                                                                                                                                                                                                                                                                                                                                                                                                                                                                                                                                                                                                                                                                                                                                                                                                                                                                                                                                                                                                                                                                                                                                                                                                                                        | £40 - £60                  | 40 | 18ct Ladies Gypsy Style ring set with 3<br>Diamonds size M weight 2.0 grams                             | £40 - £60   |
| 15 | 18ct/Plat ring with central Diamond<br>surrounded by 6 oval Sapphires and small<br>Diamonds size O weight 4.8 grams                                                                                                                                                                                                                                                                                                                                                                                                                                                                                                                                                                                                                                                                                                                                                                                                                                                                                                                                                                                                                                                                                                                                                                                                                                                                                                                                                                                                                                                                                                                                                                                                                                                                                                                                                                                                                                                                                                                                                                                                            | £80 - £120                 | 41 | Yellow Metal Solitaire Diamond Ring approx. 0.25 carat weight size K weight 1.7 grams                   | £60 - £90   |
| 16 | 18ct and Platinum multi diamond pave set ring 12 diamonds approx 1.00 ct size P                                                                                                                                                                                                                                                                                                                                                                                                                                                                                                                                                                                                                                                                                                                                                                                                                                                                                                                                                                                                                                                                                                                                                                                                                                                                                                                                                                                                                                                                                                                                                                                                                                                                                                                                                                                                                                                                                                                                                                                                                                                | C2E0 C200                  | 42 | 9ct Diamond Solitaire Ring 0.20 ct size V weight 2.5 grams                                              | £40 - £60   |
| 17 | weight 4.5 grams  18ct Ladies 3 Stone Diamond ring approx.  0.60 carat weight size J weight 3.1 grams                                                                                                                                                                                                                                                                                                                                                                                                                                                                                                                                                                                                                                                                                                                                                                                                                                                                                                                                                                                                                                                                                                                                                                                                                                                                                                                                                                                                                                                                                                                                                                                                                                                                                                                                                                                                                                                                                                                                                                                                                          | £250 - £300<br>£200 - £250 | 43 | Yellow metal (tests as 18ct) pink baguette<br>Sapphire ring size O weight 5.1 grams                     | £60 - £80   |
| 18 | 18ct stamped Ring set with 4 Diamonds approx 0.75ct size N weight 4.7 grams                                                                                                                                                                                                                                                                                                                                                                                                                                                                                                                                                                                                                                                                                                                                                                                                                                                                                                                                                                                                                                                                                                                                                                                                                                                                                                                                                                                                                                                                                                                                                                                                                                                                                                                                                                                                                                                                                                                                                                                                                                                    | £150 - £200                | 44 | 9ct Gents Reversible Masonic Ring<br>(masonic symbol can be hidden) size S                              |             |
| 19 | Gold and Platinum Diamond set ring size N weight 2.6 grams                                                                                                                                                                                                                                                                                                                                                                                                                                                                                                                                                                                                                                                                                                                                                                                                                                                                                                                                                                                                                                                                                                                                                                                                                                                                                                                                                                                                                                                                                                                                                                                                                                                                                                                                                                                                                                                                                                                                                                                                                                                                     | £40 - £60                  | 45 | weight 6.5 grams 9ct Ring with Diamond starburst setting                                                | £50 - £80   |
| 20 | 9ct White Gold Solitaire Diamond Ring approx 0.50ct size O weight 2.2 grams                                                                                                                                                                                                                                                                                                                                                                                                                                                                                                                                                                                                                                                                                                                                                                                                                                                                                                                                                                                                                                                                                                                                                                                                                                                                                                                                                                                                                                                                                                                                                                                                                                                                                                                                                                                                                                                                                                                                                                                                                                                    | £150 - £200                | 46 | size Q weight 6.7 grams Yellow metal (tests as18ct) Large                                               | £50 - £80   |
| 21 | 14ct Serpent style ring set with Rubies and Diamonds size O weight 3.3 grams                                                                                                                                                                                                                                                                                                                                                                                                                                                                                                                                                                                                                                                                                                                                                                                                                                                                                                                                                                                                                                                                                                                                                                                                                                                                                                                                                                                                                                                                                                                                                                                                                                                                                                                                                                                                                                                                                                                                                                                                                                                   | £40 - £60                  | 45 | Amethyst ring size J weight 5.8 grams                                                                   | £60 - £80   |
| 22 | Ring stamped 18ct with a 3 stone<br>Diamond setting size N weight 2.0 grams                                                                                                                                                                                                                                                                                                                                                                                                                                                                                                                                                                                                                                                                                                                                                                                                                                                                                                                                                                                                                                                                                                                                                                                                                                                                                                                                                                                                                                                                                                                                                                                                                                                                                                                                                                                                                                                                                                                                                                                                                                                    | £90 - £120                 | 47 | 18ct Amethyst and Diamond Ring size R weight 3.8 grams                                                  | £60 - £80   |
| 23 | 18ct Gypsy style solitare Diamond Ring size V weight 7.4 grams                                                                                                                                                                                                                                                                                                                                                                                                                                                                                                                                                                                                                                                                                                                                                                                                                                                                                                                                                                                                                                                                                                                                                                                                                                                                                                                                                                                                                                                                                                                                                                                                                                                                                                                                                                                                                                                                                                                                                                                                                                                                 | £120 - £140                | 48 | Ring stamped 18ct with 5 Diamonds approx 0.40ct size N weight 3.2 grams                                 | £60 - £80   |
| 24 | 18ct stamped white gold Ring with 0.50 carat central Diamond (heavily worn) and Diamond shoulders                                                                                                                                                                                                                                                                                                                                                                                                                                                                                                                                                                                                                                                                                                                                                                                                                                                                                                                                                                                                                                                                                                                                                                                                                                                                                                                                                                                                                                                                                                                                                                                                                                                                                                                                                                                                                                                                                                                                                                                                                              | £100 - £120                | 49 | 9ct gold ring pave set with CZ size L weight 7.7 grams                                                  | £40 - £70   |
| 25 | 18ct and Platinum Three stone Diamond ring size N weight 2.3 grams                                                                                                                                                                                                                                                                                                                                                                                                                                                                                                                                                                                                                                                                                                                                                                                                                                                                                                                                                                                                                                                                                                                                                                                                                                                                                                                                                                                                                                                                                                                                                                                                                                                                                                                                                                                                                                                                                                                                                                                                                                                             | £90 - £120                 | 50 | 9ct Gold Tanzanite ring size P weight 4.2 grams                                                         | £50 - £70   |