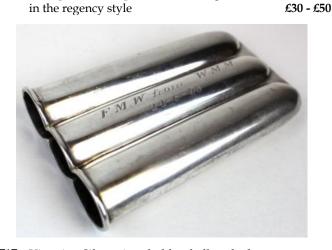

approx 166g                                                  | £40 - £50 |



711 A silver vesta case engraved with Buffoonery London Central 604 Wall 7983 hallmarked Chester 1910 together with two silver MOP handled fruit knives

712 Collection of Five Victorian / Edwardian fish knives, all with silver hallmarked blades and mother of Pearl handles



713 Silver Cigarette Case of hinged rectangular form, the body with engine turned decoration and "H" in the top left corner, hallmarked Birmingham 1945 and inscribed inside "From Officers H.Q 5 Div, India". approx weight 5.3oz



714 Silver 3 legged Sugar Bowl marked 900 weight 5.6oz £40 - £50
 715 Silver propelling pencil by Samson Mordan engraved Fred Burnay, Treasury, Whitehall SW £30 - £40
 716 Four piece silver plated tea set engraved



717 Victorian Silver cigar holder, hallmarked Birmingham 1878 and engraved "E.M.W from W.M.M 24.6.96"
£30 - £50
718 Cased set of six Harrods silver coffee

spoons, hallmarked Sheffield 1958 £30 - £50



719 Silver Royal Whist counters/tokens c1900 £

£75 - £100

**End of Auction Day 1** 

£40 - £50

£45 - £55

## The Fine Sale, Auction #128 Day 2:8<sup>th</sup> October 2015:

| <u>Page</u> | Order of Sale (10.00am)          | <u>Lot Nos.</u> |
|-------------|----------------------------------|-----------------|
| 56          | Clocks                           | 720 - 747       |
| 60          | Oriental Works of Art            | 748 - 831       |
| 71          | Ceramics                         | 832 - 930       |
| 80          | Works of Art & Objet de Vertu    | 931 - 1056      |
| 91