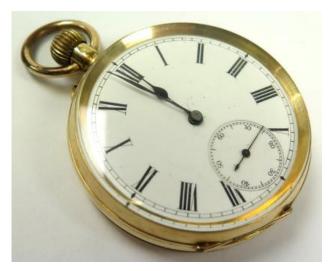

450 - £500



9ct Gold "T" bar pocket watch chain. length approx 40cm and weighing 45.4g

£350 - £400

431 9ct Gold "T" bar pocket watch chain. length approx 44cm and weighing 46.1g



432 9ct Gold "T" bar pocket watch chain. length approx 41cm and weighing 36.7g

£275 - £325

£300 - £350



433 9ct Gold "T" bar pocket watch chain.approx 38.2g £3

£300 - £320



**434** 9ct Gold "T" bar pocket watch chain, length approx 44.5cm, total weight approx 37g

£250 - £300



435 9ct Gold "T" bar pocket watch chain with a sporting medal attached. length approx 37cm and weighing 25.5g

£180 - £220



436 18ct gold Full Hunter pocket watch by Thos Russell & Sons, hallmarked Chester 1900





437 18ct open face Pocket watch, white enamel dial with black roman numerals weight 127.2 grams

£500 - £600



438 18ct gold open face pocket watch. The white enamel dial with black roman numerals, bordered by a minute track, subsidiary seconds dial set at six o'clock, approx 45mm dia,

£400 - £500

439 9ct Gold pocket watch chain. length approx 41.5cm and weighing 38.4g



440 15ct gold half hunter pocket watch in the "Moon" case by Dennison (missing glass)

£300 - £350

£275 - £325



441 Half hunter 14ct gold pocket watch . The outer case with a black enamel dial opening to reveal the white enamel dial with black roman numeral bordered by a minute track, subsidiary seconds dial set at three o'clock, total weight approx 70g

£300 - £350



142 Waltham 9ct Gold open face pocket watch, hallmarked Birmingham 1914, the white dial with Roman numerals with outside minute track, subsidiary seconds at