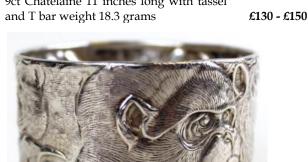

s

£30 - £50

£40 - £60

£30 - £50

9ct set comprising round Drop pendant and earrings set with Turquoise and seed pearls weight 5.5 grams



355 9 carat gold ruby and white coloured stones set bar brooch, centered with single pear cut red stone, flanked by a row of four white stones either side, 4cm wide, 3.3 grams

22ct plain band wedding ring, size P, weight 2.5g

357 Mixed yellow metal stone set rings (5)



Micro Mosaic bracelet links showing Greek Ruins. Attractive and unusual (2)



£50 - £60

£40 - £50

£20 - £40



9ct gold brooch in the shape of a butterfly, approx 2.8g



Yellow metal bar brooch set with central garnet weight 1.8 grams

361 Yellow and white metal Brooch/Bar brooches and stick pin

citrines and pearls on a fine chain



9ct Chatelaine 11 inches long with tassel



364 Large modern silver hallmarked Bangle depicting wild animals, approx weight 76g

£30 - £40

£20 - £30

#### **Wristwatches**



365 Boxed Gold Rolex Oyster Perpetual Day Date with Diamond shoulders President Bracelet with concealed clasp.

£3500 - £4000



366 Rolex Oyster Speedking Gents Watch with Black Dial on Oyster bracelet comes with 2009 Rolex service certificate

£850 - £1000



367 Rolex Oyster Stainless Steel Precision Gents wristwatch on a Oyster Bracelet

£500 - £750



368 Rolex Oyster Precision Gents Wristwatch on Oyster Bracelet, white face with gold batons and hands, replacement winder, comes with box of issue and Certificate

£550 - £650



**369** Gents Rolex wristwatch, Oyster Perpetual Datejust, stainless steel with blue dial and baton markers

£800 - £1200



370