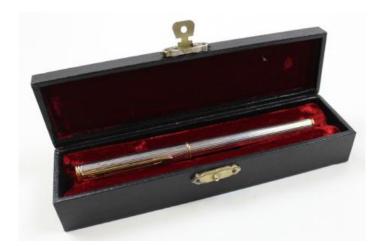

407 Dunhill stainless steel ladies quartz watch, gold dial with black roman numerals, centre seconds and date aperture

£40 - £60

408 Gents Omega Seamaster quartz wristwatch in a gold plated case with steel back, gold face with baton markers and day/date window