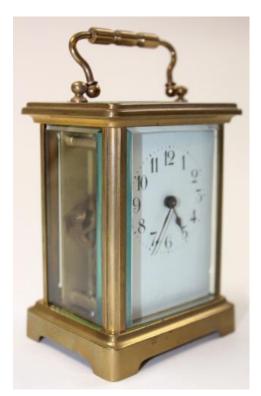

## The Fine Sale, Auction #128 Day 1: 7<sup>th</sup> October 2015:

| <u>Page</u>   | Order of Sale (9.30am)                               | <u>Lot Nos.</u>                   |
|---------------|------------------------------------------------------|-----------------------------------|
| 5<br>22<br>29 | Jewellery<br>Wristwatches<br>Pocket Watches & Chains | 1 - 364<br>365 - 426<br>427 - 580 |
| <b>43</b>     | Silver & Plated Wares                                | 581 - 719                         |