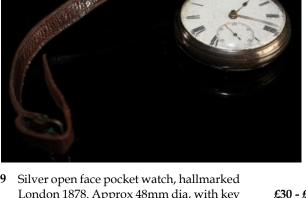

## The Fine Sale, Auction #128 Day 1: 7<sup>th</sup> October 2015:

| <u>Page</u>   | Order of Sale (9.30am)                               | <u>Lot Nos.</u>                   |
|---------------|------------------------------------------------------|-----------------------------------|
| 5<br>22<br>29 | Jewellery<br>Wristwatches<br>Pocket Watches & Chains | 1 - 364<br>365 - 426<br>427 - 580 |
| <b>43</b>     | Silver & Plated Wares                                | 581 - 719                         |