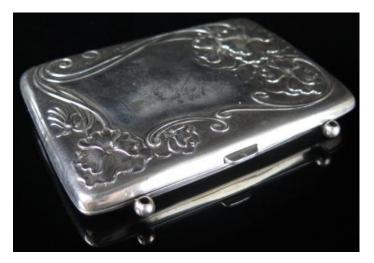

|    | Day 1 : Jewellery 9.30am                                                                                                                                                                                                                                                                                                                                                                                                                                                                                                                                                                                                                                                                                                                                                                                                                                                                                                                                                                                                                                                                                                                                                                                                                                                                                                                                                                                                                                                                                                                                                                                                                                                                                                                                                                                                                                                                                                                                                                                                                                                                                                       |                            | 26 | 18ct & Plat. Ring set with 5 Diamonds in a cross pattern 0.50ct size O weight 3.3                       | £80 - £120  |
|----|--------------------------------------------------------------------------------------------------------------------------------------------------------------------------------------------------------------------------------------------------------------------------------------------------------------------------------------------------------------------------------------------------------------------------------------------------------------------------------------------------------------------------------------------------------------------------------------------------------------------------------------------------------------------------------------------------------------------------------------------------------------------------------------------------------------------------------------------------------------------------------------------------------------------------------------------------------------------------------------------------------------------------------------------------------------------------------------------------------------------------------------------------------------------------------------------------------------------------------------------------------------------------------------------------------------------------------------------------------------------------------------------------------------------------------------------------------------------------------------------------------------------------------------------------------------------------------------------------------------------------------------------------------------------------------------------------------------------------------------------------------------------------------------------------------------------------------------------------------------------------------------------------------------------------------------------------------------------------------------------------------------------------------------------------------------------------------------------------------------------------------|----------------------------|----|---------------------------------------------------------------------------------------------------------|-------------|
| 1  | 18ct Solitaire Gents Diamond Ring size R weight 10.5 grams, diamond 0.80 approx ct weight                                                                                                                                                                                                                                                                                                                                                                                                                                                                                                                                                                                                                                                                                                                                                                                                                                                                                                                                                                                                                                                                                                                                                                                                                                                                                                                                                                                                                                                                                                                                                                                                                                                                                                                                                                                                                                                                                                                                                                                                                                      | £600 - £650                | 27 | grams  18ct Yellow and white gold ruby/diamond cluster ring approx 0.50 ct size Q weight 3.1 grams      | £80 - £120  |
| 2  | Plat. stamped 3 stone Diamond ring, central stone 0.50ct flanked by 2 0.35ct stones size P weight 3.1 grams                                                                                                                                                                                                                                                                                                                                                                                                                                                                                                                                                                                                                                                                                                                                                                                                                                                                                                                                                                                                                                                                                                                                                                                                                                                                                                                                                                                                                                                                                                                                                                                                                                                                                                                                                                                                                                                                                                                                                                                                                    | £300 - £400                | 28 | 18ct Ring with 3 central diamonds surrounded by smaller diamonds approx 0.50ct size T weight 10.9 grams | £180 - £220 |
| 3  | 18ct Ring set with 5 Diamonds approx 0.50 ct size S weight 3.7 grams                                                                                                                                                                                                                                                                                                                                                                                                                                                                                                                                                                                                                                                                                                                                                                                                                                                                                                                                                                                                                                                                                                                                                                                                                                                                                                                                                                                                                                                                                                                                                                                                                                                                                                                                                                                                                                                                                                                                                                                                                                                           | £80 - £120                 | 29 | 18ct Ring set with large central Sapphire surrounded by Diamonds size N weight                          |             |
| 4  | 18ct Ring set with Opals and Garnets with central Diamond size O weight 5.2 grams                                                                                                                                                                                                                                                                                                                                                                                                                                                                                                                                                                                                                                                                                                                                                                                                                                                                                                                                                                                                                                                                                                                                                                                                                                                                                                                                                                                                                                                                                                                                                                                                                                                                                                                                                                                                                                                                                                                                                                                                                                              | £100 - £150                | 30 | <ul><li>5.2 grams</li><li>18ct and Platinum Diamond set ring in 9</li></ul>                             | £100 - £120 |
| 5  | 18ct White gold ring set with 5 diamonds<br>1.25 ct approx size R weight 4.2 grams                                                                                                                                                                                                                                                                                                                                                                                                                                                                                                                                                                                                                                                                                                                                                                                                                                                                                                                                                                                                                                                                                                                                                                                                                                                                                                                                                                                                                                                                                                                                                                                                                                                                                                                                                                                                                                                                                                                                                                                                                                             | £400 - £500                | 30 | stone diamond pattern setting size P weight 2.9 grams                                                   | £50 - £90   |
| 6  | White metal ring marked Plat set with large central oval Sapphire and                                                                                                                                                                                                                                                                                                                                                                                                                                                                                                                                                                                                                                                                                                                                                                                                                                                                                                                                                                                                                                                                                                                                                                                                                                                                                                                                                                                                                                                                                                                                                                                                                                                                                                                                                                                                                                                                                                                                                                                                                                                          | £350 - £500                | 31 | 18ct Gold ring cluster set with 7 diamonds size P weight 4.6 grams                                      | £100 - £150 |
| 7  | surrounded by diamonds size P  18ct Gents Gypsy Style ring set with 3  Diamond 0.25 total control of the contro | £330 - £300                | 32 | Yellow metal Ring set with large Citrine size O weight 11.2 grams                                       | £70 - £120  |
| 0  | Diamonds 0.25 total carat weight size O weight 7.8 grams 125                                                                                                                                                                                                                                                                                                                                                                                                                                                                                                                                                                                                                                                                                                                                                                                                                                                                                                                                                                                                                                                                                                                                                                                                                                                                                                                                                                                                                                                                                                                                                                                                                                                                                                                                                                                                                                                                                                                                                                                                                                                                   | £140 - £180                | 33 | Yellow metal ring set with 4 Diamonds approx 0.80ct size S weight 2.3 grams                             | £80 - £120  |
| 8  | 18 carat gold diamond and emerald ring, with a central baguette emerald, surrounded with diamonds on a platinum                                                                                                                                                                                                                                                                                                                                                                                                                                                                                                                                                                                                                                                                                                                                                                                                                                                                                                                                                                                                                                                                                                                                                                                                                                                                                                                                                                                                                                                                                                                                                                                                                                                                                                                                                                                                                                                                                                                                                                                                                |                            | 34 | Large Gents 9ct ring set with 5 Diamonds size V weight 9.8 grams                                        | £80 - £100  |
| 9  | mount, ring size R  14ct pave set Diamond ring in a Bow                                                                                                                                                                                                                                                                                                                                                                                                                                                                                                                                                                                                                                                                                                                                                                                                                                                                                                                                                                                                                                                                                                                                                                                                                                                                                                                                                                                                                                                                                                                                                                                                                                                                                                                                                                                                                                                                                                                                                                                                                                                                        | £500 - £600                | 35 | 18ct 3 stone Diamond ring 0.25 ct approx. size P weight 4.3 grams                                       | £70 - £100  |
| 10 | shape size P weight 10.5 grams 9ct Gents Solitaire Diamond Ring approx.                                                                                                                                                                                                                                                                                                                                                                                                                                                                                                                                                                                                                                                                                                                                                                                                                                                                                                                                                                                                                                                                                                                                                                                                                                                                                                                                                                                                                                                                                                                                                                                                                                                                                                                                                                                                                                                                                                                                                                                                                                                        | £200 - £350                | 36 | Yellow metal ring marked 18ct set with central opal surrounded by diamonds size                         | 400 4400    |
| 44 | 0.25ct size N weight 4.1 grams                                                                                                                                                                                                                                                                                                                                                                                                                                                                                                                                                                                                                                                                                                                                                                                                                                                                                                                                                                                                                                                                                                                                                                                                                                                                                                                                                                                                                                                                                                                                                                                                                                                                                                                                                                                                                                                                                                                                                                                                                                                                                                 | £150 - £200                | 37 | K weight 2.8 grams  14ct Ring set with sapphire/CZ size P                                               | £80 - £100  |
| 11 | 9ct Ladies Opal and Garnet set ring size O weight 4.1 grams                                                                                                                                                                                                                                                                                                                                                                                                                                                                                                                                                                                                                                                                                                                                                                                                                                                                                                                                                                                                                                                                                                                                                                                                                                                                                                                                                                                                                                                                                                                                                                                                                                                                                                                                                                                                                                                                                                                                                                                                                                                                    | £30 - £60                  | 20 | weight 4.3 grams                                                                                        | £50 - £60   |
| 12 | 9ct Gold Three stone Diamond ring size P weight 2.5 grams                                                                                                                                                                                                                                                                                                                                                                                                                                                                                                                                                                                                                                                                                                                                                                                                                                                                                                                                                                                                                                                                                                                                                                                                                                                                                                                                                                                                                                                                                                                                                                                                                                                                                                                                                                                                                                                                                                                                                                                                                                                                      | £50 - £80                  | 38 | 9ct Ring set with a floral setting of Opals size Q weight 4.9 grams                                     | £40 - £60   |
| 13 | 18ct & Pt. Art Deco Style Ring set with 7<br>Diamonds size O weight 2.4 grams                                                                                                                                                                                                                                                                                                                                                                                                                                                                                                                                                                                                                                                                                                                                                                                                                                                                                                                                                                                                                                                                                                                                                                                                                                                                                                                                                                                                                                                                                                                                                                                                                                                                                                                                                                                                                                                                                                                                                                                                                                                  | £40 - £80                  | 39 | 18ct Ring set with Large aquamarine and 2 rows of Diamonds size U weight 13.5 grams                     | £200 - £350 |
| 14 | 18ct Ring with Diamonds set in a floral pattern size N weight 1.9 grams                                                                                                                                                                                                                                                                                                                                                                                                                                                                                                                                                                                                                                                                                                                                                                                                                                                                                                                                                                                                                                                                                                                                                                                                                                                                                                                                                                                                                                                                                                                                                                                                                                                                                                                                                                                                                                                                                                                                                                                                                                                        | £40 - £60                  | 40 | 18ct Ladies Gypsy Style ring set with 3<br>Diamonds size M weight 2.0 grams                             | £40 - £60   |
| 15 | 18ct/Plat ring with central Diamond<br>surrounded by 6 oval Sapphires and small<br>Diamonds size O weight 4.8 grams                                                                                                                                                                                                                                                                                                                                                                                                                                                                                                                                                                                                                                                                                                                                                                                                                                                                                                                                                                                                                                                                                                                                                                                                                                                                                                                                                                                                                                                                                                                                                                                                                                                                                                                                                                                                                                                                                                                                                                                                            | £80 - £120                 | 41 | Yellow Metal Solitaire Diamond Ring approx. 0.25 carat weight size K weight 1.7 grams                   | £60 - £90   |
| 16 | 18ct and Platinum multi diamond pave set ring 12 diamonds approx 1.00 ct size P                                                                                                                                                                                                                                                                                                                                                                                                                                                                                                                                                                                                                                                                                                                                                                                                                                                                                                                                                                                                                                                                                                                                                                                                                                                                                                                                                                                                                                                                                                                                                                                                                                                                                                                                                                                                                                                                                                                                                                                                                                                | C2E0 C200                  | 42 | 9ct Diamond Solitaire Ring 0.20 ct size V weight 2.5 grams                                              | £40 - £60   |
| 17 | weight 4.5 grams  18ct Ladies 3 Stone Diamond ring approx.  0.60 carat weight size J weight 3.1 grams                                                                                                                                                                                                                                                                                                                                                                                                                                                                                                                                                                                                                                                                                                                                                                                                                                                                                                                                                                                                                                                                                                                                                                                                                                                                                                                                                                                                                                                                                                                                                                                                                                                                                                                                                                                                                                                                                                                                                                                                                          | £250 - £300<br>£200 - £250 | 43 | Yellow metal (tests as 18ct) pink baguette<br>Sapphire ring size O weight 5.1 grams                     | £60 - £80   |
| 18 | 18ct stamped Ring set with 4 Diamonds approx 0.75ct size N weight 4.7 grams                                                                                                                                                                                                                                                                                                                                                                                                                                                                                                                                                                                                                                                                                                                                                                                                                                                                                                                                                                                                                                                                                                                                                                                                                                                                                                                                                                                                                                                                                                                                                                                                                                                                                                                                                                                                                                                                                                                                                                                                                                                    | £150 - £200                | 44 | 9ct Gents Reversible Masonic Ring<br>(masonic symbol can be hidden) size S                              |             |
| 19 | Gold and Platinum Diamond set ring size N weight 2.6 grams                                                                                                                                                                                                                                                                                                                                                                                                                                                                                                                                                                                                                                                                                                                                                                                                                                                                                                                                                                                                                                                                                                                                                                                                                                                                                                                                                                                                                                                                                                                                                                                                                                                                                                                                                                                                                                                                                                                                                                                                                                                                     | £40 - £60                  | 45 | weight 6.5 grams 9ct Ring with Diamond starburst setting                                                | £50 - £80   |
| 20 | 9ct White Gold Solitaire Diamond Ring approx 0.50ct size O weight 2.2 grams                                                                                                                                                                                                                                                                                                                                                                                                                                                                                                                                                                                                                                                                                                                                                                                                                                                                                                                                                                                                                                                                                                                                                                                                                                                                                                                                                                                                                                                                                                                                                                                                                                                                                                                                                                                                                                                                                                                                                                                                                                                    | £150 - £200                | 46 | size Q weight 6.7 grams Yellow metal (tests as18ct) Large                                               | £50 - £80   |
| 21 | 14ct Serpent style ring set with Rubies and Diamonds size O weight 3.3 grams                                                                                                                                                                                                                                                                                                                                                                                                                                                                                                                                                                                                                                                                                                                                                                                                                                                                                                                                                                                                                                                                                                                                                                                                                                                                                                                                                                                                                                                                                                                                                                                                                                                                                                                                                                                                                                                                                                                                                                                                                                                   | £40 - £60                  | 45 | Amethyst ring size J weight 5.8 grams                                                                   | £60 - £80   |
| 22 | Ring stamped 18ct with a 3 stone<br>Diamond setting size N weight 2.0 grams                                                                                                                                                                                                                                                                                                                                                                                                                                                                                                                                                                                                                                                                                                                                                                                                                                                                                                                                                                                                                                                                                                                                                                                                                                                                                                                                                                                                                                                                                                                                                                                                                                                                                                                                                                                                                                                                                                                                                                                                                                                    | £90 - £120                 | 47 | 18ct Amethyst and Diamond Ring size R weight 3.8 grams                                                  | £60 - £80   |
| 23 | 18ct Gypsy style solitare Diamond Ring size V weight 7.4 grams                                                                                                                                                                                                                                                                                                                                                                                                                                                                                                                                                                                                                                                                                                                                                                                                                                                                                                                                                                                                                                                                                                                                                                                                                                                                                                                                                                                                                                                                                                                                                                                                                                                                                                                                                                                                                                                                                                                                                                                                                                                                 | £120 - £140                | 48 | Ring stamped 18ct with 5 Diamonds approx 0.40ct size N weight 3.2 grams                                 | £60 - £80   |
| 24 | 18ct stamped white gold Ring with 0.50 carat central Diamond (heavily worn) and Diamond shoulders                                                                                                                                                                                                                                                                                                                                                                                                                                                                                                                                                                                                                                                                                                                                                                                                                                                                                                                                                                                                                                                                                                                                                                                                                                                                                                                                                                                                                                                                                                                                                                                                                                                                                                                                                                                                                                                                                                                                                                                                                              | £100 - £120                | 49 | 9ct gold ring pave set with CZ size L weight 7.7 grams                                                  | £40 - £70   |
| 25 | 18ct and Platinum Three stone Diamond ring size N weight 2.3 grams                                                                                                                                                                                                                                                                                                                                                                                                                                                                                                                                                                                                                                                                                                                                                                                                                                                                                                                                                                                                                                                                                                                                                                                                                                                                                                                                                                                                                                                                                                                                                                                                                                                                                                                                                                                                                                                                                                                                                                                                                                                             | £90 - £120                 | 50 | 9ct Gold Tanzanite ring size P weight 4.2 grams                                                         | £50 - £70   |