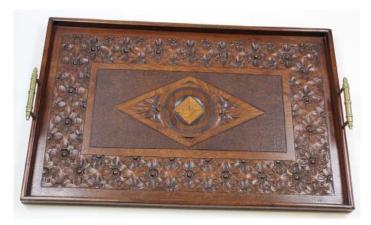

£40 - £60



1300 Early 20th century German Violin marked Antonius Stradiuarius Cremonensis faciet et anno 17. Two piece back, inlaid purfling. Together with a period bow and case.

£80 - £120

1301 Small set of boxed scales, complete and with a couple of extra weights in brass reading:- Geo III up to 1772 Dw Gr 2.14 and ROYAL MINT 1821 CUR: WEIGHT SOVEREIGN 5DW 2 1/2GR, together with a sovereign and half-sovereign brass balance, probably Georgian, this also in its original box [2]

£30 - £50

1302 A cased 1950's Azimuth Ring marked Patt 1950 and No C.294 marked "patricia"

£90 - £100



1303 Negretti and sons of London Thermograph in metal case

£40 - £50

# **Furniture**



**1304** Circa 1900 Art Nouveau display cabinet with two glazed doors and shaped panes to the front

£100 - £120



1305 Edwardian rectangular carved oak tea tray of large proportions, brass handles either side and measuring  $60 \times 40 \text{ cm}$  approx

£50 - £70



1306 Victorian birdseye maple writing slope

£100 - £120



1307 18th century drop leaf mahogany side table with drawers either side and brass fitments

£100 - £120



1308 Large ornately carved chess board with two colour inlaid squares and edge detailling, formerly a table

£100 - £120



1309 Automobilia - old Wolseley car grill, and various car badges, and car parts (qty) Buyer collects

£40 - £50



**1310** Edwardian Oak Pipe Smokers cabinet fitted with 2 drawers behind two doors and with accompanying Jar

£40 - £60



1311 Late 19th century walnut veneered writing slope with presentation plaque to Albert Thomas of Montpellier