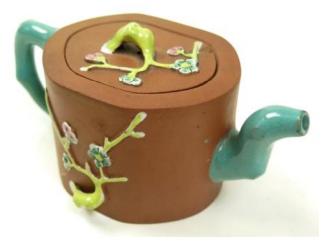

£25 - £50

**314** 15ct Opal/Amethyst bar brooch with safety chain weight 3.3 grams

£40 - £60

Chinese Hardstone Bracelet set in Yellow metal (Chinese markings on reverse, believed to be Orange Jade)

£40 - £50