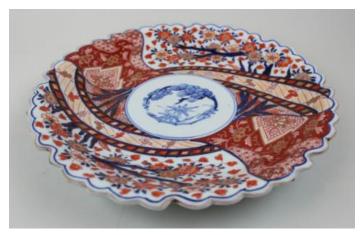

er mark. Standing 28 cm high

£60 - £90



Also Large early 19th century Chinese Brass and Champleve enamelled Jardinaire with engraved decoration but missing its base. Stands 32 cm high

£200 - £300



820 19th century Chinese bronze champleve vase of archaic design 30 cm high and with lion mask handles.

£100 - £150



821 Chinese silver Cup with dragon handle, well decorated, maker marked to base, 48mm high, 70 gms

£120 - £140

822 Chinese Cloisonne Bowl decorated with lotus blooms very high quality



823 Pair of Chinese Qianlong period early 18th porcelain soup plates decorated with family scenes

£150 - £200

£50 - £70

824 Early 20th century Japanese Satsuma coffee set. Six coffee cans, cream jug and coffee pot. Decorated with typical landscapes and heightened in gilt.

£60 - £80



825 Early 19th century Japanese Imari dish with crimped side and extensive gilt detail 31 cm across

£50 - £60

**826** Collection of Chinese ceramics including 18th century saucer dish, canton teapot, ginger jars etc

£25 - £30



19th century Chinese Terracotta Yi-Xing Tea Pot decorated with bamboo leaves and text to the side. Character marks to the base and underside of lid. 8.5 cm high

£60 - £90



828 18th century qianlong period chinese porcelain platter. Decorated with fruit and floral sprays in underglaze blue. 36 cm across

£140 - £160



**829** 18th Century Qianlong period dished plate decorated with figures

£80 - £120



830 20th century chinese porcelain baluster vase, earlier six character mark to base, decorated with extensivly with blossom 27cm high

831 Pair of Japanes