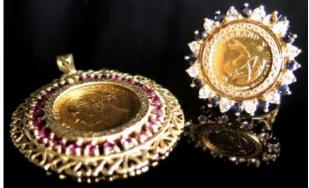

0                                                                                                                                                              |
| 10ct Circular Brooch with safety chain weight 5.1 grams              | £35 - £70                                                                                                                                                              |
|                                                                      | weight 5.5 grams Three 9ct/Yellow metal stone set rings sizes K,L,M, weight 7.1 grams Orange 1960's coral necklace 1 metre long 10ct Circular Brooch with safety chain |



Yellow metal bar brooch set with 3 Diamonds 0.20 ct weight 3.9 grams with safety chain £40 - £60 260 Four 9ct Rings set with Rubies/ Opal/ £60 - £90





261 9ct Large Sovereign pendant set with garnets and Tenth Krugerrand ring set with sapphires size T weight 25.1 grams. some stones missing

£300 - £350

| 262 | Two 18ct Rings : Pearl set size M, Ruby set size O weight 4.8 grams                                       | £50 - £80   |
|-----|-----------------------------------------------------------------------------------------------------------|-------------|
| 263 | Collection of ten 9ct / yellow metal lockets, some with hallmarks, total weight approx 45g                | £200 - £250 |
| 264 | Three Yellow metal stone set rings one marked 9ct and silver total weight 11.4 grams                      | £30 - £50   |
| 265 | Two red bead Necklaces and Bangle possibly Bakelite.                                                      | £30 - £5