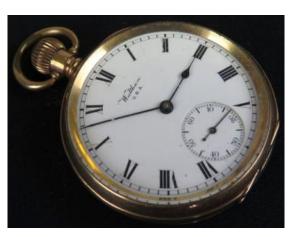

£40 - £60

512 Silver Pair cased pocket watch hallmarked Chester 1868 with the movement signed Beha Lickert and Co of Norwich along with a silver half hunter hallmarked London 1936, both AF

£30 - £40

513 Silver open face pocket watch, "S Kaltenbach Neath", hallmarked Chester 1902, the white enamel dial with black roman numerals, surrounded by a minute track, subsidiary second dial set at six o'clock, gilt hands, 50mm wide. With key

£30 - £50



514 Silver pocket watch, hallmarked London 1837. White enamel dial with black roman numerals, surrounded by a minute track, subsidiary second dial set at six o'clock, approx 50mm dia, with key

£60 - £80



515 18 carat gold open face fob watch, the gilt dial with black Roman numerals, the back case with foliate engraving, 36mm dia

£150 - £200



516 Waltham Gold plated open face pocket watch, the white dial with Roman numerals with outside minute track, subsidiary seconds at 6 o'clock in a hinged and polished Dennison Moon case numbered 372849

£40 - £50

517 Waltham gold plated open face pocket watch, white enamelled dial, subsidiary seconds dial. Dennison gold plated `moon` case.

£30 - £40

518 Two silver open face pocket watches with one being by John Hamilton

£40 - £50



519 Silver "T" bar pocket watch chain Hallmarked birmingham 1924 with a silver fob attached, length approx 43.5cm, weight approx 76g

£35 - £45



520 Silver open face Pocket watch, hallmarked Chester 1890, the white enamel dial with black roman numerals, bordered by a minute track, subsidiary seconds dial set at six o'clock. approx 54mm dia

£30 - £50