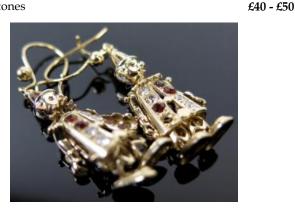

|    | Day 1 : Jewellery 9.30am                                                                                                                                                                                                                                                                                                                                                                                                                                                                                                                                                                                                                                                                                                                                                                                                                                                                                                                                                                                                                                                                                                                                                                                                                                                                                                                                                                                                                                                                                                                                                                                                                                                                                                                                                                                                                                                                                                                                                                                                                                                                                                       |                            | 26 | 18ct & Plat. Ring set with 5 Diamonds in a cross pattern 0.50ct size O weight 3.3                       | £80 - £120  |
|----|--------------------------------------------------------------------------------------------------------------------------------------------------------------------------------------------------------------------------------------------------------------------------------------------------------------------------------------------------------------------------------------------------------------------------------------------------------------------------------------------------------------------------------------------------------------------------------------------------------------------------------------------------------------------------------------------------------------------------------------------------------------------------------------------------------------------------------------------------------------------------------------------------------------------------------------------------------------------------------------------------------------------------------------------------------------------------------------------------------------------------------------------------------------------------------------------------------------------------------------------------------------------------------------------------------------------------------------------------------------------------------------------------------------------------------------------------------------------------------------------------------------------------------------------------------------------------------------------------------------------------------------------------------------------------------------------------------------------------------------------------------------------------------------------------------------------------------------------------------------------------------------------------------------------------------------------------------------------------------------------------------------------------------------------------------------------------------------------------------------------------------|----------------------------|----|---------------------------------------------------------------------------------------------------------|-------------|
| 1  | 18ct Solitaire Gents Diamond Ring size R weight 10.5 grams, diamond 0.80 approx ct weight                                                                                                                                                                                                                                                                                                                                                                                                                                                                                                                                                                                                                                                                                                                                                                                                                                                                                                                                                                                                                                                                                                                                                                                                                                                                                                                                                                                                                                                                                                                                                                                                                                                                                                                                                                                                                                                                                                                                                                                                                                      | £600 - £650                | 27 | grams  18ct Yellow and white gold ruby/diamond cluster ring approx 0.50 ct size Q weight 3.1 grams      | £80 - £120  |
| 2  | Plat. stamped 3 stone Diamond ring, central stone 0.50ct flanked by 2 0.35ct stones size P weight 3.1 grams                                                                                                                                                                                                                                                                                                                                                                                                                                                                                                                                                                                                                                                                                                                                                                                                                                                                                                                                                                                                                                                                                                                                                                                                                                                                                                                                                                                                                                                                                                                                                                                                                                                                                                                                                                                                                                                                                                                                                                                                                    | £300 - £400                | 28 | 18ct Ring with 3 central diamonds surrounded by smaller diamonds approx 0.50ct size T weight 10.9 grams | £180 - £220 |
| 3  | 18ct Ring set with 5 Diamonds approx 0.50 ct size S weight 3.7 grams                                                                                                                                                                                                                                                                                                                                                                                                                                                                                                                                                                                                                                                                                                                                                                                                                                                                                                                                                                                                                                                                                                                                                                                                                                                                                                                                                                                                                                                                                                                                                                                                                                                                                                                                                                                                                                                                                                                                                                                                                                                           | £80 - £120                 | 29 | 18ct Ring set with large central Sapphire surrounded by Diamonds size N weight                          |             |
| 4  | 18ct Ring set with Opals and Garnets with central Diamond size O weight 5.2 grams                                                                                                                                                                                                                                                                                                                                                                                                                                                                                                                                                                                                                                                                                                                                                                                                                                                                                                                                                                                                                                                                                                                                                                                                                                                                                                                                                                                                                                                                                                                                                                                                                                                                                                                                                                                                                                                                                                                                                                                                                                              | £100 - £150                | 30 | <ul><li>5.2 grams</li><li>18ct and Platinum Diamond set ring in 9</li></ul>                             | £100 - £120 |
| 5  | 18ct White gold ring set with 5 diamonds<br>1.25 ct approx size R weight 4.2 grams                                                                                                                                                                                                                                                                                                                                                                                                                                                                                                                                                                                                                                                                                                                                                                                                                                                                                                                                                                                                                                                                                                                                                                                                                                                                                                                                                                                                                                                                                                                                                                                                                                                                                                                                                                                                                                                                                                                                                                                                                                             | £400 - £500                | 30 | stone diamond pattern setting size P weight 2.9 grams                                                   | £50 - £90   |
| 6  | White metal ring marked Plat set with large central oval Sapphire and                                                                                                                                                                                                                                                                                                                                                                                                                                                                                                                                                                                                                                                                                                                                                                                                                                                                                                                                                                                                                                                                                                                                                                                                                                                                                                                                                                                                                                                                                                                                                                                                                                                                                                                                                                                                                                                                                                                                                                                                                                                          | £350 - £500                | 31 | 18ct Gold ring cluster set with 7 diamonds size P weight 4.6 grams                                      | £100 - £150 |
| 7  | surrounded by diamonds size P  18ct Gents Gypsy Style ring set with 3  Diamond 0.25 total control of the contro | £330 - £300                | 32 | Yellow metal Ring set with large Citrine size O weight 11.2 grams                                       | £70 - £120  |
| 0  | Diamonds 0.25 total carat weight size O weight 7.8 grams 125                                                                                                                                                                                                                                                                                                                                                                                                                                                                                                                                                                                                                                                                                                                                                                                                                                                                                                                                                                                                                                                                                                                                                                                                                                                                                                                                                                                                                                                                                                                                                                                                                                                                                                                                                                                                                                                                                                                                                                                                                                                                   | £140 - £180                | 33 | Yellow metal ring set with 4 Diamonds approx 0.80ct size S weight 2.3 grams                             | £80 - £120  |
| 8  | 18 carat gold diamond and emerald ring, with a central baguette emerald, surrounded with diamonds on a platinum                                                                                                                                                                                                                                                                                                                                                                                                                                                                                                                                                                                                                                                                                                                                                                                                                                                                                                                                                                                                                                                                                                                                                                                                                                                                                                                                                                                                                                                                                                                                                                                                                                                                                                                                                                                                                                                                                                                                                                                                                |                            | 34 | Large Gents 9ct ring set with 5 Diamonds size V weight 9.8 grams                                        | £80 - £100  |
| 9  | mount, ring size R  14ct pave set Diamond ring in a Bow                                                                                                                                                                                                                                                                                                                                                                                                                                                                                                                                                                                                                                                                                                                                                                                                                                                                                                                                                                                                                                                                                                                                                                                                                                                                                                                                                                                                                                                                                                                                                                                                                                                                                                                                                                                                                                                                                                                                                                                                                                                                        | £500 - £600                | 35 | 18ct 3 stone Diamond ring 0.25 ct approx. size P weight 4.3 grams                                       | £70 - £100  |
| 10 | shape size P weight 10.5 grams 9ct Gents Solitaire Diamond Ring approx.                                                                                                                                                                                                                                                                                                                                                                                                                                                                                                                                                                                                                                                                                                                                                                                                                                                                                                                                                                                                                                                                                                                                                                                                                                                                                                                                                                                                                                                                                                                                                                                                                                                                                                                                                                                                                                                                                                                                                                                                                                                        | £200 - £350                | 36 | Yellow metal ring marked 18ct set with central opal surrounded by diamonds size                         | 400 4400    |
| 44 | 0.25ct size N weight 4.1 grams                                                                                                                                                                                                                                                                                                                                                                                                                                                                                                                                                                                                                                                                                                                                                                                                                                                                                                                                                                                                                                                                                                                                                                                                                                                                                                                                                                                                                                                                                                                                                                                                                                                                                                                                                                                                                                                                                                                                                                                                                                                                                                 | £150 - £200                | 37 | K weight 2.8 grams  14ct Ring set with sapphire/CZ size P                                               | £80 - £100  |
| 11 | 9ct Ladies Opal and Garnet set ring size O weight 4.1 grams                                                                                                                                                                                                                                                                                                                                                                                                                                                                                                                                                                                                                                                                                                                                                                                                                                                                                                                                                                                                                                                                                                                                                                                                                                                                                                                                                                                                                                                                                                                                                                                                                                                                                                                                                                                                                                                                                                                                                                                                                                                                    | £30 - £60                  | 20 | weight 4.3 grams                                                                                        | £50 - £60   |
| 12 | 9ct Gold Three stone Diamond ring size P weight 2.5 grams                                                                                                                                                                                                                                                                                                                                                                                                                                                                                                                                                                                                                                                                                                                                                                                                                                                                                                                                                                                                                                                                                                                                                                                                                                                                                                                                                                                                                                                                                                                                                                                                                                                                                                                                                                                                                                                                                                                                                                                                                                                                      | £50 - £80                  | 38 | 9ct Ring set with a floral setting of Opals size Q weight 4.9 grams                                     | £40 - £60   |
| 13 | 18ct & Pt. Art Deco Style Ring set with 7<br>Diamonds size O weight 2.4 grams                                                                                                                                                                                                                                                                                                                                                                                                                                                                                                                                                                                                                                                                                                                                                                                                                                                                                                                                                                                                                                                                                                                                                                                                                                                                                                                                                                                                                                                                                                                                                                                                                                                                                                                                                                                                                                                                                                                                                                                                                                                  | £40 - £80                  | 39 | 18ct Ring set with Large aquamarine and 2 rows of Diamonds size U weight 13.5 grams                     | £200 - £350 |
| 14 | 18ct Ring with Diamonds set in a floral pattern size N weight 1.9 grams                                                                                                                                                                                                                                                                                                                                                                                                                                                                                                                                                                                                                                                                                                                                                                                                                                                                                                                                                                                                                                                                                                                                                                                                                                                                                                                                                                                                                                                                                                                                                                                                                                                                                                                                                                                                                                                                                                                                                                                                                                                        | £40 - £60                  | 40 | 18ct Ladies Gypsy Style ring set with 3<br>Diamonds size M weight 2.0 grams                             | £40 - £60   |
| 15 | 18ct/Plat ring with central Diamond<br>surrounded by 6 oval Sapphires and small<br>Diamonds size O weight 4.8 grams                                                                                                                                                                                                                                                                                                                                                                                                                                                                                                                                                                                                                                                                                                                                                                                                                                                                                                                                                                                                                                                                                                                                                                                                                                                                                                                                                                                                                                                                                                                                                                                                                                                                                                                                                                                                                                                                                                                                                                                                            | £80 - £120                 | 41 | Yellow Metal Solitaire Diamond Ring approx. 0.25 carat weight size K weight 1.7 grams                   | £60 - £90   |
| 16 | 18ct and Platinum multi diamond pave set ring 12 diamonds approx 1.00 ct size P                                                                                                                                                                                                                                                                                                                                                                                                                                                                                                                                                                                                                                                                                                                                                                                                                                                                                                                                                                                                                                                                                                                                                                                                                                                                                                                                                                                                                                                                                                                                                                                                                                                                                                                                                                                                                                                                                                                                                                                                                                                | C2E0 C200                  | 42 | 9ct Diamond Solitaire Ring 0.20 ct size V weight 2.5 grams                                              | £40 - £60   |
| 17 | weight 4.5 grams  18ct Ladies 3 Stone Diamond ring approx.  0.60 carat weight size J weight 3.1 grams                                                                                                                                                                                                                                                                                                                                                                                                                                                                                                                                                                                                                                                                                                                                                                                                                                                                                                                                                                                                                                                                                                                                                                                                                                                                                                                                                                                                                                                                                                                                                                                                                                                                                                                                                                                                                                                                                                                                                                                                                          | £250 - £300<br>£200 - £250 | 43 | Yellow metal (tests as 18ct) pink baguette<br>Sapphire ring size O weight 5.1 grams                     | £60 - £80   |
| 18 | 18ct stamped Ring set with 4 Diamonds approx 0.75ct size N weight 4.7 grams                                                                                                                                                                                                                                                                                                                                                                                                                                                                                                                                                                                                                                                                                                                                                                                                                                                                                                                                                                                                                                                                                                                                                                                                                                                                                                                                                                                                                                                                                                                                                                                                                                                                                                                                                                                                                                                                                                                                                                                                                                                    | £150 - £200                | 44 | 9ct Gents Reversible Masonic Ring<br>(masonic symbol can be hidden) size S                              |             |
| 19 | Gold and Platinum Diamond set ring size N weight 2.6 grams                                                                                                                                                                                                                                                                                                                                                                                                                                                                                                                                                                                                                                                                                                                                                                                                                                                                                                                                                                                                                                                                                                                                                                                                                                                                                                                                                                                                                                                                                                                                                                                                                                                                                                                                                                                                                                                                                                                                                                                                                                                                     | £40 - £60                  | 45 | weight 6.5 grams 9ct Ring with Diamond starburst setting                                                | £50 - £80   |
| 20 | 9ct White Gold Solitaire Diamond Ring approx 0.50ct size O weight 2.2 grams                                                                                                                                                                                                                                                                                                                                                                                                                                                                                                                                                                                                                                                                                                                                                                                                                                                                                                                                                                                                                                                                                                                                                                                                                                                                                                                                                                                                                                                                                                                                                                                                                                                                                                                                                                                                                                                                                                                                                                                                                                                    | £150 - £200                | 46 | size Q weight 6.7 grams Yellow metal (tests as18ct) Large                                               | £50 - £80   |
| 21 | 14ct Serpent style ring set with Rubies and Diamonds size O weight 3.3 grams                                                                                                                                                                                                                                                                                                                                                                                                                                                                                                                                                                                                                                                                                                                                                                                                                                                                                                                                                                                                                                                                                                                                                                                                                                                                                                                                                                                                                                                                                                                                                                                                                                                                                                                                                                                                                                                                                                                                                                                                                                                   | £40 - £60                  | 45 | Amethyst ring size J weight 5.8 grams                                                                   | £60 - £80   |
| 22 | Ring stamped 18ct with a 3 stone<br>Diamond setting size N weight 2.0 grams                                                                                                                                                                                                                                                                                                                                                                                                                                                                                                                                                                                                                                                                                                                                                                                                                                                                                                                                                                                                                                                                                                                                                                                                                                                                                                                                                                                                                                                                                                                                                                                                                                                                                                                                                                                                                                                                                                                                                                                                                                                    | £90 - £120                 | 47 | 18ct Amethyst and Diamond Ring size R weight 3.8 grams                                                  | £60 - £80   |
| 23 | 18ct Gypsy style solitare Diamond Ring size V weight 7.4 grams                                                                                                                                                                                                                                                                                                                                                                                                                                                                                                                                                                                                                                                                                                                                                                                                                                                                                                                                                                                                                                                                                                                                                                                                                                                                                                                                                                                                                                                                                                                                                                                                                                                                                                                                                                                                                                                                                                                                                                                                                                                                 | £120 - £140                | 48 | Ring stamped 18ct with 5 Diamonds approx 0.40ct size N weight 3.2 grams                                 | £60 - £80   |
| 24 | 18ct stamped white gold Ring with 0.50 carat central Diamond (heavily worn) and Diamond shoulders                                                                                                                                                                                                                                                                                                                                                                                                                                                                                                                                                                                                                                                                                                                                                                                                                                                                                                                                                                                                                                                                                                                                                                                                                                                                                                                                                                                                                                                                                                                                                                                                                                                                                                                                                                                                                                                                                                                                                                                                                              | £100 - £120                | 49 | 9ct gold ring pave set with CZ size L weight 7.7 grams                                                  | £40 - £70   |
| 25 | 18ct and Platinum Three stone Diamond ring size N weight 2.3 grams                                                                                                                                                                                                                                                                                                                                                                                                                                                                                                                                                                                                                                                                                                                                                                                                                                                                                                                                                                                                                                                                                                                                                                                                                                                                                                                                                                                                                                                                                                                                                                                                                                                                                                                                                                                                                                                                                                                                                                                                                                                             | £90 - £120                 | 50 | 9ct Gold Tanzanite ring size P weight 4.2 grams                                                         | £50 - £70   |