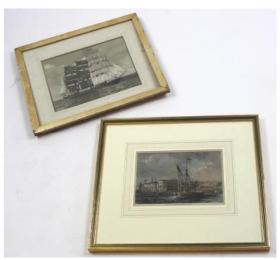

editatin on the Tomb Stones", plate 10; "Dr Syntax Sketching the lake", plate 16, "Doctor Syntax Losing his way", plate 2, "Doctor Syntax Reading his tour", plate 23 & "Doctor Syntax Setting out on his tour to the lakes", plate 1. Drawn and etched by Rowlandson, published Jan 1819 at R. Ackermann's Repository of Arts, 101, Strand. All in glass frames

£50 - £60



**1111** Miniature alphabetical sampler in wool on cloth, named Laura 1853 in a period ebony and gilt frame

£40 - £60



**1112** Beatrice d'este by Leonardo de Vinci extremely fine quality hand coloured engraving

£40 - £60



1113 V. Labriola, in the manner of Alberto da Veiga Guignard. Framed oil painting depicting small riverside village with religious buildings, signed ll, h.47 x w.66 cm, unframed h.46 x w.65cm

£50 - £80



1114 An early coloured engraving of the royal dockyard deptford and an early photograph of a 3 masted clipper

£60 - £80

1115 Three prints depicting the era of Elizabeth I, approx. 14" x 18" published by R.Bowyer of Pall Mall, 1805-6, with a ditto but Alfred the Great, 1795 [one without glass] together with three prints of ladies, [two titled], these c.1780-1830, 7" x 9", [7]

£50 - £80



1116 Giles OBE 1916-1995 mounted and framed pen and ink cartoon, description on mount reads 'The original cartoon used by Giles for the Daily Express 22nd November 1955 based on the arrival of Father Christmas at Smiths Suitall 46-48 Buttermarket, Ipswich'. Signed l.r. The cartoon was gifted to Smith Suital by the artist and is accompanied by a copy of the Daily Express cartoon, also signed by Giles,