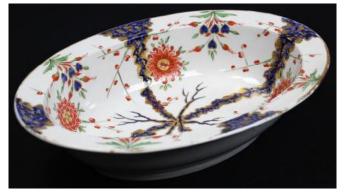

s porcelain Bocage figurines in the form of a young lady and a boy standing on rocaille bases. Each standing 27cm high

£60 - £80

£40 - £60

£50 - £60

75



875 Radford floral decorated vase of ovoid shape and standing 25 cm high signed E Radford, together with a wheatshealf decorated victorian jug with gilt decoration standing 25 cm

£50 - £70



876 Three 18th century Chinese Porcelain Plates. The first being Kangxi Imari and gilt decorated, the others being Qianlong and famille rose decorated.

£120 - £150



set of five Josiah Wedgwood ceramic tiles with a hunting theme each mounted within a wooden frame

£150 - £200



878 Moorcroft floral pattern bowl stamped and signed w moorcroft to base

£50 - £70



879 A miniature Royal Doulton china figure of Polly Peachum (M21).

£60 - £70



880 18th Century Derby oval serving dish in an imari palette, extensively gilded with very little rubbing. Derby marks to the base for circa 1800

£80 - £100



781 Tubelined moorcroft vase in the pommegranete pattern signed and stamped

£55 - £65



882 A mid 19th century creamware jug to commemorate the visit of The prince of wales to Ireland with a monochrome depiction and the monniker God bless the Queen and Erin Go Bragh (Ireland forever) standing 16cm tall



883 A Copeland Parian figure Impressed `P Mac Dowell RA, Sculp 1869, Ceramic and Crystal Palace Art Union`, approx 34cm high

**884** Five pieces of wedgwood jasperware including a rare colourway

885 Wedgwood Jasperware ware butter dish with classical scenes to the exterior and silver plated base and lid

886 The musky parake