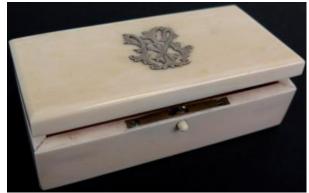

et vases with lotus decoration and four character marks 15 cm high

£50 - £70



793 Japanese figure of a man fishing carved in ivory with the rod being a quill

£100 - £120



796 Rare Qing dynasty Chinese bronze censer with lion mask handles and four character marks to base. 11cm



797 19th century Chinese Cinnabar laquer Koro, extensively carved with greek key decoration and fish. The handles moulded as dragons. Standing on a wooden standing 23 cm

laquer ek key oulded rooden £400 - £500



798 Crackle glaze 19th century Chinese porcelain ginger jar decorated in underglaze blue with boys at play and signed with a four character mark standing 21cm

£60 - £80

799 18th century Chinese porcelain bowl, decorated in the imari pallette with painted storks and heightened in gilt.

£30 - £50



800 Stunning 19th century Chinese export Ivory box with push button catch and white metal monogram 11.5 cm long

£60 - £90



801 Chinese silver Tumblers with large dragon design, both marked 'WH90'. Weight 150 gms, approx 11cm tall. (2)

£300 - £350



802 Early 19th century Japanese Octagonal shaped Bronze footed bowl decorated with flowers and vines. stands 10.5 cm tall.

£80 - £100



O3 Chinese Ivory circular box depicting a dragon chasing the flamimng pearl



804 Qianlong period famille jaune porcelain bowl of very high quality. Six character mark and symbolic roundells. 15cm diameter

£80 - £100



805 18th century Chinese Rose Quartz carving of bird on a rock, presented on its original intricately carved rosewood stand 12 cm

£60 - £70



806 18th century Chinese provencial ging