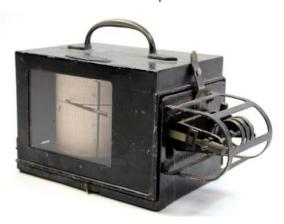

70



1297 19th century concertina by C.Jones of commercial road east, rosewood fretwork and ivory buttons. In original morocco leather case.

£80 - £100



**1299** Valve testing machine for steam engines

£40 - £60



1300 Early 20th century German Violin marked Antonius Stradiuarius Cremonensis faciet et anno 17. Two piece back, inlaid purfling. Together with a period bow and case.

£80 - £120

1301 Small set of boxed scales, complete and with a couple of extra weights in brass reading:- Geo III up to 1772 Dw Gr 2.14 and ROYAL MINT 1821 CUR: WEIGHT SOVEREIGN 5DW 2 1/2GR, together with a sovereign and half-sovereign brass balance, probably Georgian, this also in its original box [2]

£30 - £50

1302 A cased 1950's Azimuth Ring marked Patt 1950 and No C.294 marked "patricia"

£90 - £100



1303 Negretti and sons of London Thermograph in metal case

£40 - £50

# **Furniture**



**1304** Circa 1900 Art Nouveau display cabinet with two glazed doors and shaped panes to the front

£100 - £120



1305 Edwardian rectangular carved oak tea tray of large proportions, brass handles either side and measuring  $60 \times 40 \text{ cm}$  approx

£50 - £70



1306 Victorian birdseye maple writing slope

£100 - £120



1307 18th century drop leaf mahogany side table with drawers either side and brass fitments

£100 - £120



1308 Large ornately carved chess board with two colour inlaid squares and edge detailling, formerly a table

£100 - £120



1309 Automobilia - old Wolseley car grill, and various car badges, and car parts (qty) Buyer collects

£40 - £50



**1310** Edwardian Oak Pip