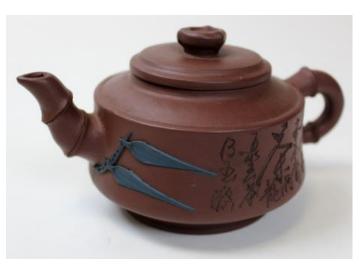

ze champleve vase of archaic design 30 cm high and with lion mask handles.

£100 - £150



821 Chinese silver Cup with dragon handle, well decorated, maker marked to base, 48mm high, 70 gms

£120 - £140

822 Chinese Cloisonne Bowl decorated with lotus blooms very high quality



823 Pair of Chinese Qianlong period early 18th porcelain soup plates decorated with family scenes

£150 - £200

£50 - £70

824 Early 20th century Japanese Satsuma coffee set. Six coffee cans, cream jug and coffee pot. Decorated with typical landscapes and heightened in gilt.

£60 - £80



825 Early 19th century Japanese Imari dish with crimped side and extensive gilt detail 31 cm across

£50 - £60

**826** Collection of Chinese ceramics including 18th century saucer dish, canton teapot, ginger jars etc

£25 - £30



19th century Chinese Terracotta Yi-Xing Tea Pot decorated with bamboo leaves and text to the side. Character marks to the base and underside of lid. 8.5 cm high

£60 - £90



828 18th century qianlong period chinese porcelain platter. Decorated with fruit and floral sprays in underglaze blue. 36 cm across

£140 - £160



**829** 18th Century Qianlong period dished plate decorated with figures

£80 - £120



830 20th century chinese porcelain baluster vase, earlier six character mark to base, decorated with extensivly with blossom 27cm high

831 Pair of Japanese pottery vases, having Greek Key designed rims, the ovoid bodies moulded with dragons, unmarked, each 30cm high, (2)

<u>Ceramics</u>

832 Two very early Foley trios and an additional plate as well as two very fine early believek t