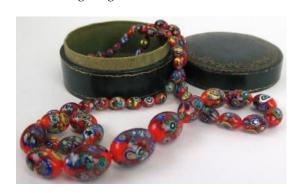

| £30 - £50   |
| 266 | Yellow metal ring set with large aquamarine size S weight 4.2 grams                                       | £40 - £60   |
| 267 | Three silver charm bracelets each with a quanity of silver / white metal charms, total weight approx 162g | £40 - £50   |
|     |                                                                                                           |             |

14ct Ring and 9ct Ring set with CZ both £40 - £60 size J weight 4.8 grams 269 Jewellery box containing a quantity of mainly modern high quality silver rings £60 - £80 with various stones / designs.



271 9ct Oval patterned Brooch with central Garnet weight 5 grams £35 - £60

silver

£50 - £60

Pandora silver bracelet with

Pandora charms



String of Venetian glass beads measuring 66cm in total length. £40 - £60



273 15ct Bar Brooch with central Diamond weight 2.7 grams

£40 - £50

| 274 | 9ct Ring set with seed pearls and spinels with a marcasite ladies clip fob watch                        |           | 285  | Mixed lot 9ct/Yellow metal, large Opal set ring shank needs repair, Swan onyx seal