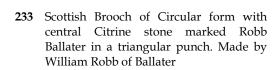

|             |     |                                                                                                 |            |



224 Victorian style Memorial Brooch, In Memory Of in black enamel tests as 9ct weight 20.9 grams

£80 - £100



£40 - £70



234 9ct gold gate bracelet with a fob attached, total approx weight 18.4g





235 Yellow metal Bangle set with 9 graduated opals weight 6.8 grams

£70 - £100

236 18ct Bracelet set with 7 pearls with a 14ct ring set with single pearl size J weight 6.2 grams

£50 - £80

237 Silver fob with fancy chain, 9ct coffin shaped pendant and yellow metal Turquoise pendant on a fine trace chain.

£50 - £70



238 14ct ladies bracelet set with onyx/red/green synthetic stones weight 7.6 grams

£80 - £100

239 Two Yellow metal Circular brooches set with pearls weight 9.1 grams

£50 - £80

240 2 Rings: 9ct Gents Solitaire CZ size P, 3 Stone Ladies Diamond Rong size J weight 7.1 grams

£50 - £70

241 Yellow Metal peridot and seed pearl drop pendant/brooch weight 3.4 grams

£35 - £50



242