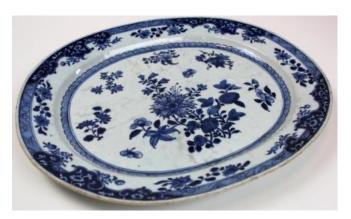

m high, 70 gms

£120 - £140

822 Chinese Cloisonne Bowl decorated with lotus blooms very high quality



823 Pair of Chinese Qianlong period early 18th porcelain soup plates decorated with family scenes

£150 - £200

£50 - £70

824 Early 20th century Japanese Satsuma coffee set. Six coffee cans, cream jug and coffee pot. Decorated with typical landscapes and heightened in gilt.

£60 - £80



825 Early 19th century Japanese Imari dish with crimped side and extensive gilt detail 31 cm across

£50 - £60

**826** Collection of Chinese ceramics including 18th century saucer dish, canton teapot, ginger jars etc

£25 - £30



19th century Chinese Terracotta Yi-Xing Tea Pot decorated with bamboo leaves and text to the side. Character marks to the base and underside of lid. 8.5 cm high

£60 - £90



828 18th century qianlong period chinese porcelain platter. Decorated with fruit and floral sprays in underglaze blue. 36 cm across

£140 - £160



**829** 18th Century Qianlong period dished plate decorated with figures

£80 - £120



830 20th century chinese porcelain baluster vase, earlier six character mark to base, decorated with extensivly with blossom 27cm high

831 Pair of Japanese pottery vases, having Greek Key designed rims, the ovoid bodies moulded with dragons, unmarked, each 30cm high, (2)

<u>Ceramics</u>

832 Two very early Foley trios and an additional plate as well as two very fine early believek type duos

£30 - £40



333 Sevres hand painted porcelain figure of a lady, Has a novelty hole in its base allowing a view up her skirt of her legs. Hand painted Sevres mark to