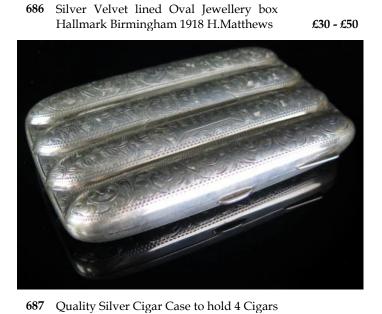

| £30 - £40 |
|-----|-----------------------------------------------------------------------------------------------------------------------|-----------|
| 680 | Silver Combined pin cushion and velvet lined box hallmarked Birmingham 1901                                           | £20 - £40 |
| 681 | White metal (tests as Silver) cigarette box engraved with oriental garden scene with wooden liner weight 7.7 oz total | £30 - £40 |
| 682 | Silver Vesta case hallmarked Birmingham<br>1904                                                                       | £20 - £30 |
| 683 | Silver cigarette case with engine turned decoration. Hallmarked Birmingham 1929                                       | £20 - £30 |

684 Two Silver Sovereign Cases plus a small

boot hook (3)



£25 - £30

685 Silver cigarette case of rectangular curved form, hallmarked Chester 1908, engraved with foliate decoration with a monogram to centre with "17-4-10" underneath

|     | Hallmarked Birmingham 1901                                                                                                      | £50 - £55 |
|-----|---------------------------------------------------------------------------------------------------------------------------------|-----------|
| 688 | Silver round vinaigerette on a fitted<br>belcher chain Hallmark London 1970<br>weight 28 grams                                  | £25 - £40 |
| 689 | Silver box of rectangular form, with a foliate and flower pattern. Hallmarked Chester 1912 by S. Blanckensee & Sons. Weight 82g | £30 - £40 |



|     | hallmarked