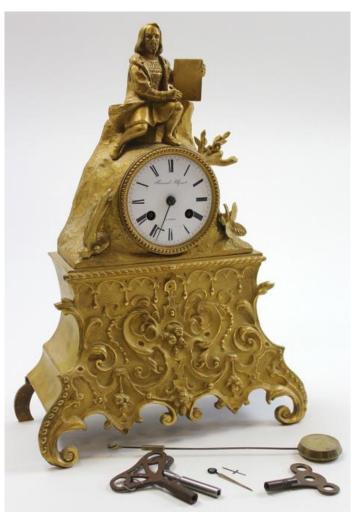

|
| 60          | Oriental Works of Art            | 748 - 831       |
| 71          | Ceramics                         | 832 - 930       |
| 80          | Works of Art & Objet de Vertu    | 931 - 1056      |
| 91          | Toys & Models                    | 1057 - 1082     |
| 93          | Pens                             | 1083 - 1091     |
| <b>94</b>   | Pictures                         | 1092 - 1152     |
| 100         | Maps                             | 1153 - 1164     |
| 101         | Miniatures                       | 1165 - 1185     |
| 103         | Books, Autographs & Ephemera     | 1186 - 1278     |
| 109         | Scientific & Musical Instruments | 1279 - 1303     |
| 112         | Furniture                        | 1304 - 1313     |



### **Day 2 : Clocks 10.00am**



**720** 19th Century French Striking mantle clock in a gilded bronze case, circa 1830 by Samuel Allport





**721** Tiffany Bracket clock with a westminster chime, movement by seth Thomas and in an oustanding polished burr wood case.

£150 - £250



722 Large American made bracket clock retailled by Thomas Adams of Cannon Street London 1917 with a three hole westminster chime moivement

£150 - £200

**723** Silver cased travel clock, hallmarked Birmingham 1920

£40 - £50

724 Brass framed five glass carriage clock with black Roman numerals on a white face Approx height 11cm (not including handle)

£40 - £50



725 19th Century Black Forest Cuckoo Bracket Clock. Carved with Birds either side of a nest and with a twin bellows movement striking on gong. Standing 43 cm high

726 Two clocks,