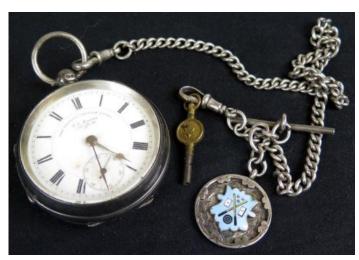

## The Fine Sale, Auction #128 Day 1: 7<sup>th</sup> October 2015:

| <u>Page</u>   | Order of Sale (9.30am)                               | <u>Lot Nos.</u>                   |
|---------------|------------------------------------------------------|-----------------------------------|
| 5<br>22<br>29 | Jewellery<br>Wristwatches<br>Pocket Watches & Chains | 1 - 364<br>365 - 426<br>427 - 580 |
| <b>43</b>     | Silver & Plated Wares                                | 581 - 719                         |