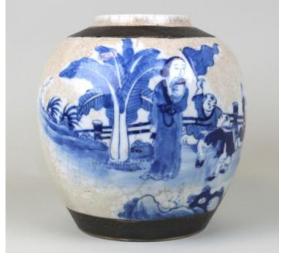

ial ginger jar, decorated with a river scene in underglaze blue 16cm high

£50 - £70



792 Early 19th century Japanese charger with fluted rim and decorated with a bonsai tree in a jardinaire. Imari with extensive gilding it measures 35.7 cm across

£60 - £80



795 Pair of 19th century Chinese trumpet vases with lotus decoration and four character marks 15 cm high

£50 - £70



793 Japanese figure of a man fishing carved in ivory with the rod being a quill

£100 - £120



796 Rare Qing dynasty Chinese bronze censer with lion mask handles and four character marks to base. 11cm



797 19th century Chinese Cinnabar laquer Koro, extensively carved with greek key decoration and fish. The handles moulded as dragons. Standing on a wooden standing 23 cm

laquer ek key oulded rooden £400 - £500



798 Crackle glaze 19th century Chinese porcelain ginger jar decorated in underglaze blue with boys at play and signed with a four character mark standing 21cm

£60 - £80

799 18th century Chinese porcelain bowl, decorated in the imari pallette with painted storks and heightened in gilt.

£30 - £50



800 Stunning 19th century Chinese export Ivory box with push button catch and white metal monogram 11.5 cm long

£60 - £90



801 Chinese silver Tumblers with large dragon design, both marked 'WH90'. Weight 150 gms, approx 11cm tall. (2)

£300 - £350



802 Early 19th century Japanese Octagonal shaped Bronze footed bowl decorated with flowers and vines. stands 10.5 cm tall.

£80 - £100



O3 Chinese Ivory circular box depicting a dragon chasing the flamimng pearl



804 Qianlong period famil