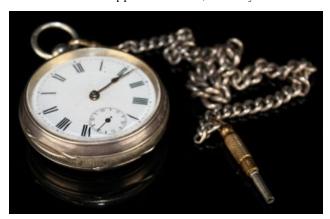

## The Fine Sale, Auction #128 Day 1: 7<sup>th</sup> October 2015:

| <u>Page</u>   | Order of Sale (9.30am)                               | <u>Lot Nos.</u>                   |
|---------------|------------------------------------------------------|-----------------------------------|
| 5<br>22<br>29 | Jewellery<br>Wristwatches<br>Pocket Watches & Chains | 1 - 364<br>365 - 426<br>427 - 580 |
| <b>43</b>     | Silver & Plated Wares                                | 581 - 719                         |