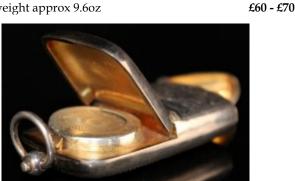

|    | Day 1 : Jewellery 9.30am                                                                                                                                                                                                                                                                                                                                                                                                                                                                                                                                                                                                                                                                                                                                                                                                                                                                                                                                                                                                                                                                                                                                                                                                                                                                                                                                                                                                                                                                                                                                                                                                                                                                                                                                                                                                                                                                                                                                                                                                                                                                                                       |                            | 26 | 18ct & Plat. Ring set with 5 Diamonds in a cross pattern 0.50ct size O weight 3.3                       | £80 - £120  |
|----|--------------------------------------------------------------------------------------------------------------------------------------------------------------------------------------------------------------------------------------------------------------------------------------------------------------------------------------------------------------------------------------------------------------------------------------------------------------------------------------------------------------------------------------------------------------------------------------------------------------------------------------------------------------------------------------------------------------------------------------------------------------------------------------------------------------------------------------------------------------------------------------------------------------------------------------------------------------------------------------------------------------------------------------------------------------------------------------------------------------------------------------------------------------------------------------------------------------------------------------------------------------------------------------------------------------------------------------------------------------------------------------------------------------------------------------------------------------------------------------------------------------------------------------------------------------------------------------------------------------------------------------------------------------------------------------------------------------------------------------------------------------------------------------------------------------------------------------------------------------------------------------------------------------------------------------------------------------------------------------------------------------------------------------------------------------------------------------------------------------------------------|----------------------------|----|---------------------------------------------------------------------------------------------------------|-------------|
| 1  | 18ct Solitaire Gents Diamond Ring size R weight 10.5 grams, diamond 0.80 approx ct weight                                                                                                                                                                                                                                                                                                                                                                                                                                                                                                                                                                                                                                                                                                                                                                                                                                                                                                                                                                                                                                                                                                                                                                                                                                                                                                                                                                                                                                                                                                                                                                                                                                                                                                                                                                                                                                                                                                                                                                                                                                      | £600 - £650                | 27 | grams  18ct Yellow and white gold ruby/diamond cluster ring approx 0.50 ct size Q weight 3.1 grams      | £80 - £120  |
| 2  | Plat. stamped 3 stone Diamond ring, central stone 0.50ct flanked by 2 0.35ct stones size P weight 3.1 grams                                                                                                                                                                                                                                                                                                                                                                                                                                                                                                                                                                                                                                                                                                                                                                                                                                                                                                                                                                                                                                                                                                                                                                                                                                                                                                                                                                                                                                                                                                                                                                                                                                                                                                                                                                                                                                                                                                                                                                                                                    | £300 - £400                | 28 | 18ct Ring with 3 central diamonds surrounded by smaller diamonds approx 0.50ct size T weight 10.9 grams | £180 - £220 |
| 3  | 18ct Ring set with 5 Diamonds approx 0.50 ct size S weight 3.7 grams                                                                                                                                                                                                                                                                                                                                                                                                                                                                                                                                                                                                                                                                                                                                                                                                                                                                                                                                                                                                                                                                                                                                                                                                                                                                                                                                                                                                                                                                                                                                                                                                                                                                                                                                                                                                                                                                                                                                                                                                                                                           | £80 - £120                 | 29 | 18ct Ring set with large central Sapphire surrounded by Diamonds size N weight                          |             |
| 4  | 18ct Ring set with Opals and Garnets with central Diamond size O weight 5.2 grams                                                                                                                                                                                                                                                                                                                                                                                                                                                                                                                                                                                                                                                                                                                                                                                                                                                                                                                                                                                                                                                                                                                                                                                                                                                                                                                                                                                                                                                                                                                                                                                                                                                                                                                                                                                                                                                                                                                                                                                                                                              | £100 - £150                | 30 | <ul><li>5.2 grams</li><li>18ct and Platinum Diamond set ring in 9</li></ul>                             | £100 - £120 |
| 5  | 18ct White gold ring set with 5 diamonds<br>1.25 ct approx size R weight 4.2 grams                                                                                                                                                                                                                                                                                                                                                                                                                                                                                                                                                                                                                                                                                                                                                                                                                                                                                                                                                                                                                                                                                                                                                                                                                                                                                                                                                                                                                                                                                                                                                                                                                                                                                                                                                                                                                                                                                                                                                                                                                                             | £400 - £500                | 30 | stone diamond pattern setting size P weight 2.9 grams                                                   | £50 - £90   |
| 6  | White metal ring marked Plat set with large central oval Sapphire and                                                                                                                                                                                                                                                                                                                                                                                                                                                                                                                                                                                                                                                                                                                                                                                                                                                                                                                                                                                                                                                                                                                                                                                                                                                                                                                                                                                                                                                                                                                                                                                                                                                                                                                                                                                                                                                                                                                                                                                                                                                          | £350 - £500                | 31 | 18ct Gold ring cluster set with 7 diamonds size P weight 4.6 grams                                      | £100 - £150 |
| 7  | surrounded by diamonds size P  18ct Gents Gypsy Style ring set with 3  Diamond 0.25 total control of the contro | £330 - £300                | 32 | Yellow metal Ring set with large Citrine size O weight 11.2 grams                                       | £70 - £120  |
| 0  | Diamonds 0.25 total carat weight size O weight 7.8 grams 125                                                                                                                                                                                                                                                                                                                                                                                                                                                                                                                                                                                                                                                                                                                                                                                                                                                                                                                                                                                                                                                                                                                                                                                                                                                                                                                                                                                                                                                                                                                                                                                                                                                                                                                                                                                                                                                                                                                                                                                                                                                                   | £140 - £180                | 33 | Yellow metal ring set with 4 Diamonds approx 0.80ct size S weight 2.3 grams                             | £80 - £120  |
| 8  | 18 carat gold diamond and emerald ring, with a central baguette emerald, surrounded with diamonds on a platinum                                                                                                                                                                                                                                                                                                                                                                                                                                                                                                                                                                                                                                                                                                                                                                                                                                                                                                                                                                                                                                                                                                                                                                                                                                                                                                                                                                                                                                                                                                                                                                                                                                                                                                                                                                                                                                                                                                                                                                                                                |                            | 34 | Large Gents 9ct ring set with 5 Diamonds size V weight 9.8 grams                                        | £80 - £100  |
| 9  | mount, ring size R  14ct pave set Diamond ring in a Bow                                                                                                                                                                                                                                                                                                                                                                                                                                                                                                                                                                                                                                                                                                                                                                                                                                                                                                                                                                                                                                                                                                                                                                                                                                                                                                                                                                                                                                                                                                                                                                                                                                                                                                                                                                                                                                                                                                                                                                                                                                                                        | £500 - £600                | 35 | 18ct 3 stone Diamond ring 0.25 ct approx. size P weight 4.3 grams                                       | £70 - £100  |
| 10 | shape size P weight 10.5 grams 9ct Gents Solitaire Diamond Ring approx.                                                                                                                                                                                                                                                                                                                                                                                                                                                                                                                                                                                                                                                                                                                                                                                                                                                                                                                                                                                                                                                                                                                                                                                                                                                                                                                                                                                                                                                                                                                                                                                                                                                                                                                                                                                                                                                                                                                                                                                                                                                        | £200 - £350                | 36 | Yellow metal ring marked 18ct set with central opal surrounded by diamonds size                         | 400 4400    |
| 44 | 0.25ct size N weight 4.1 grams                                                                                                                                                                                                                                                                                                                                                                                                                                                                                                                                                                                                                                                                                                                                                                                                                                                                                                                                                                                                                                                                                                                                                                                                                                                                                                                                                                                                                                                                                                                                                                                                                                                                                                                                                                                                                                                                                                                                                                                                                                                                                                 | £150 - £200                | 37 | K weight 2.8 grams  14ct Ring set with sapphire/CZ size P                                               | £80 - £100  |
| 11 | 9ct Ladies Opal and Garnet set ring size O weight 4.1 grams                                                                                                                                                                                                                                                                                                                                                                                                                                                                                                                                                                                                                                                                                                                                                                                                                                                                                                                                                                                                                                                                                                                                                                                                                                                                                                                                                                                                                                                                                                                                                                                                                                                                                                                                                                                                                                                                                                                                                                                                                                                                    | £30 - £60                  | 20 | weight 4.3 grams                                                                                        | £50 - £60   |
| 12 | 9ct Gold Three stone Diamond ring size P weight 2.5 grams                                                                                                                                                                                                                                                                                                                                                                                                                                                                                                                                                                                                                                                                                                                                                                                                                                                                                                                                                                                                                                                                                                                                                                                                                                                                                                                                                                                                                                                                                                                                                                                                                                                                                                                                                                                                                                                                                                                                                                                                                                                                      | £50 - £80                  | 38 | 9ct Ring set with a floral setting of Opals size Q weight 4.9 grams                                     | £40 - £60   |
| 13 | 18ct & Pt. Art Deco Style Ring set with 7<br>Diamonds size O weight 2.4 grams                                                                                                                                                                                                                                                                                                                                                                                                                                                                                                                                                                                                                                                                                                                                                                                                                                                                                                                                                                                                                                                                                                                                                                                                                                                                                                                                                                                                                                                                                                                                                                                                                                                                                                                                                                                                                                                                                                                                                                                                                                                  | £40 - £80                  | 39 | 18ct Ring set with Large aquamarine and 2 rows of Diamonds size U weight 13.5 grams                     | £200 - £350 |
| 14 | 18ct Ring with Diamonds set in a floral pattern size N weight 1.9 grams                                                                                                                                                                                                                                                                                                                                                                                                                                                                                                                                                                                                                                                                                                                                                                                                                                                                                                                                                                                                                                                                                                                                                                                                                                                                                                                                                                                                                                                                                                                                                                                                                                                                                                                                                                                                                                                                                                                                                                                                                                                        | £40 - £60                  | 40 | 18ct Ladies Gypsy Style ring set with 3<br>Diamonds size M weight 2.0 grams                             | £40 - £60   |
| 15 | 18ct/Plat ring with central Diamond<br>surrounded by 6 oval Sapphires and small<br>Diamonds size O weight 4.8 grams                                                                                                                                                                                                                                                                                                                                                                                                                                                                                                                                                                                                                                                                                                                                                                                                                                                                                                                                                                                                                                                                                                                                                                                                                                                                                                                                                                                                                                                                                                                                                                                                                                                                                                                                                                                                                                                                                                                                                                                                            | £80 - £120                 | 41 | Yellow Metal Solitaire Diamond Ring approx. 0.25 carat weight size K weight 1.7 grams                   | £60 - £90   |
| 16 | 18ct and Platinum multi diamond pave set ring 12 diamonds approx 1.00 ct size P                                                                                                                                                                                                                                                                                                                                                                                                                                                                                                                                                                                                                                                                                                                                                                                                                                                                                                                                                                                                                                                                                                                                                                                                                                                                                                                                                                                                                                                                                                                                                                                                                                                                                                                                                                                                                                                                                                                                                                                                                                                | C2E0 C200                  | 42 | 9ct Diamond Solitaire Ring 0.20 ct size V weight 2.5 grams                                              | £40 - £60   |
| 17 | weight 4.5 grams  18ct Ladies 3 Stone Diamond ring approx.  0.60 carat weight size J weight 3.1 grams                                                                                                                                                                                                                                                                                                                                                                                                                                                                                                                                                                                                                                                                                                                                                                                                                                                                                                                                                                                                                                                                                                                                                                                                                                                                                                                                                                                                                                                                                                                                                                                                                                                                                                                                                                                                                                                                                                                                                                                                                          | £250 - £300<br>£200 - £250 | 43 | Yellow metal (tests as 18ct) pink baguette<br>Sapphire ring size O weight 5.1 grams                     | £60 - £80   |
| 18 | 18ct stamped Ring set with 4 Diamonds approx 0.75ct size N weight 4.7 grams                                                                                                                                                                                                                                                                                                                                                                                                                                                                                                                                                                                                                                                                                                                                                                                                                                                                                                                                                                                                                                                                                                                                                                                                                                                                                                                                                                                                                                                                                                                                                                                                                                                                                                                                                                                                                                                                                                                                                                                                                                                    | £150 - £200                | 44 | 9ct Gents Reversible Masonic Ring<br>(masonic symbol can be hidden) size S                              |             |
| 19 | Gold and Platinum Diamond set ring size N weight 2.6 grams                                                                                                                                                                                                                                                                                                                                                                                                                                                                                                                                                                                                                                                                                                                                                                                                                                                                                                                                                                                                                                                                                                                                                                                                                                                                                                                                                                                                                                                                                                                                                                                                                                                                                                                                                                                                                                                                                                                                                                                                                                                                     | £40 - £60                  | 45 | weight 6.5 grams 9ct Ring with Diamond starburst setting                                                | £50 - £80   |
| 20 | 9ct White Gold Solitaire Diamond Ring approx 0.50ct size O weight 2.2 grams                                                                                                                                                                                                                                                                                                                                                                                                                                                                                                                                                                                                                                                                                                                                                                                                                                                                                                                                                                                                                                                                                                                                                                                                                                                                                                                                                                                                                                                                                                                                                                                                                                                                                                                                                                                                                                                                                                                                                                                                                                                    | £150 - £200                | 46 | size Q weight 6.7 grams Yellow metal (tests as18ct) Large                                               | £50 - £80   |
| 21 | 14ct Serpent style ring set with Rubies and Diamonds size O weight 3.3 grams                                                                                                                                                                                                                                                                                                                                                                                                                                                                                                                                                                                                                                                                                                                                                                                                                                                                                                                                                                                                                                                                                                                                                                                                                                                                                                                                                                                                                                                                                                                                                                                                                                                                                                                                                                                                                                                                                                                                                                                                                                                   | £40 - £60                  | 45 | Amethyst ring size J weight 5.8 grams                                                                   | £60 - £80   |
| 22 | Ring stamped 18ct with a 3 stone<br>Diamond setting size N weight 2.0 grams                                                                                                                                                                                                                                                                                                                                                                                                                                                                                                                                                                                                                                                                                                                                                                                                                                                                                                                                                                                                                                                                                                                                                                                                                                                                                                                                                                                                                                                                                                                                                                                                                                                                                                                                                                                                                                                                                                                                                                                                                                                    | £90 - £120                 | 47 | 18ct Amethyst and Diamond Ring size R weight 3.8 grams                                                  | £60 - £80   |
| 23 | 18ct Gypsy style solitare Diamond Ring size V weight 7.4 grams                                                                                                                                                                                                                                                                                                                                                                                                                                                                                                                                                                                                                                                                                                                                                                                                                                                                                                                                                                                                                                                                                                                                                                                                                                                                                                                                                                                                                                                                                                                                                                                                                                                                                                                                                                                                                                                                                                                                                                                                                                                                 | £120 - £140                | 48 | Ring stamped 18ct with 5 Diamonds approx 0.40ct size N weight 3.2 grams                                 | £60 - £80   |
| 24 | 18ct stamped white gold Ring with 0.50 carat central Diamond (heavily worn) and Diamond shoulders                                                                                                                                                                                                                                                                                                                                                                                                                                                                                                                                                                                                                                                                                                                                                                                                                                                                                                                                                                                                                                                                                                                                                                                                                                                                                                                                                                                                                                                                                                                                                                                                                                                                                                                                                                                                                                                                                                                                                                                                                              | £100 - £120                | 49 | 9ct gold ring pave set with CZ size L weight 7.7 grams                                                  | £40 - £70   |
| 25 | 18ct and Platinum Three stone Diamond ring size N weight 2.3 grams                                                                                                                                                                                                                                                                                                                                                                                                                                                                                                                                                                                                                                                                                                                                                                                                                                                                                                                                                                                                                                                                                                                                                                                                                                                                                                                                                                                                                                                                                                                                                                                                                                                                                                                                                                                                                                                                                                                                                                                                                                                             | £90 - £120                 | 50 | 9ct Gold Tanzanite ring size P weight 4.2 grams                                                         | £50 - £70   |