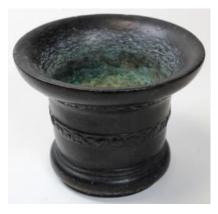

- £180



1038 A 19th century brass and coloured hard stone incense burner, shaped as a head with a gaping mouth. Stood on three claw feet. Ornately cast and 19cm high

£80 - £120

1039 Fine quailty silver and enamel vanity case, the Japanese style enamel case enclosing a mirror and compartments, import marks, 8cm long

£100 - £120



1040 18th century Sheraton type Tea Caddy with inlaid paterae shell design and an unusual elongated rhomboid shape 11.5 cm high

£90 - £110

1041 Collection of 1930's glass lampshades including cranberry and vaseline glass examples

£60 - £80

1042 19th century Imperial Russian Palak box decorated with a winter village scene and signed bottom left

£30 - £35

1043 Victorian Oak Tantalus / Games compendium, size 37cm wide, 39cm high & 27cm deep

£200 - £250



1044 Extremely heavy 18th century Russian Bell metal Mortar stamped to the base with a 3 0 and decorated to the banding with a floral border

£100 - £150



**1045** Greyhound Head gents walking stick, well detailed design, an early piece attached to a more modern cane. (AF)

£100 - £120



1046 Tortoiseshell and bone vizagapatem type box, claw feet and key included

£50 - £70



1047 19th century Bronze horse mounted on a plinth in a trotting position. Stands 38 cm

£100 - £120



1048 Roman/Saxon flying bird brooch with red enamel, no pin, with an animal headed, interlaced decorated, strapend, with a pipe tamper, the top of which is man and woman in an erotic pose, heads turned out looking at the viewer and 2 others [5]

1049 Large Victorian glass display dome of circular form standing