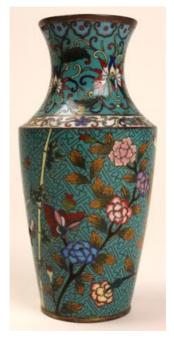

eight day movement striking on a gong. Lion mask handles to either side and a gilt surround to the face. 47 cm high

£60 - £80

743 Five glass brass carriage clock with black Arabic numerals on a white face approx height not including handle 11cm

£30 - £50

744 Lyons cakes advertising clock circa 1960

£50 - £70



745 Victorian station wall clock with fusee movement, plain dial and roman numerals

£150 - £250

746 Two 19th century clocks one in brass striking on a gong 34cm high and an alabaster ovoid shaped one with a swinging boy pendulum at 23.5

£100 - £120

247 Brass framed five glass carriage clock with black Roman numerals on a white face "Castrell South Kensington" Approx height 10.5cm (not including handle) with original carrying case

£60 - £80

### **Oriental Works of Art**



Chinese Cloisonne Vase standing 18cm and decorated with butterflies and blossom. Dating to the late 19th early 20th century



19th century Chinese wall vase in turquoise glaze of a sleeping buddha moulded in the kang xi style



750 Early 20th century Japanese satsuma vase with a six character mark to the base and depicting geisha against a plae ground with blue and gilt decoration



751 Miniature Chinese porcelain bottle vase decorated in the canton style with birds and flowers. 10 cm high

£30 - £40



752 19th century Japanese Cloisonne Charger depicting a bird amongst foliage

753 Early 20th century Chinese cloisonne on brass casket 11cm across and decorated with famille rose

18th Century Chinese bronze candlestick as a dog of fo standing 8cm

£30 - £40

£25 - £30

£15 - £20



Ch