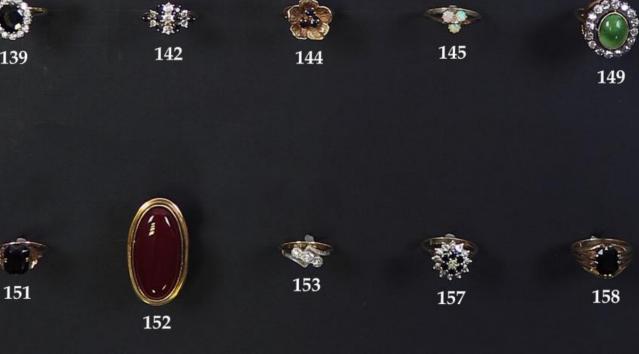

|    | Day 1 : Jewellery 9.30am                                                                                                                                                                                                                                                                                                                                                                                                                                                                                                                                                                                                                                                                                                                                                                                                                                                                                                                                                                                                                                                                                                                                                                                                                                                                                                                                                                                                                                                                                                                                                                                                                                                                                                                                                                                                                                                                                                                                                                                                                                                                                                       |                            | 26 | 18ct & Plat. Ring set with 5 Diamonds in a cross pattern 0.50ct size O weight 3.3                       | £80 - £120  |
|----|--------------------------------------------------------------------------------------------------------------------------------------------------------------------------------------------------------------------------------------------------------------------------------------------------------------------------------------------------------------------------------------------------------------------------------------------------------------------------------------------------------------------------------------------------------------------------------------------------------------------------------------------------------------------------------------------------------------------------------------------------------------------------------------------------------------------------------------------------------------------------------------------------------------------------------------------------------------------------------------------------------------------------------------------------------------------------------------------------------------------------------------------------------------------------------------------------------------------------------------------------------------------------------------------------------------------------------------------------------------------------------------------------------------------------------------------------------------------------------------------------------------------------------------------------------------------------------------------------------------------------------------------------------------------------------------------------------------------------------------------------------------------------------------------------------------------------------------------------------------------------------------------------------------------------------------------------------------------------------------------------------------------------------------------------------------------------------------------------------------------------------|----------------------------|----|---------------------------------------------------------------------------------------------------------|-------------|
| 1  | 18ct Solitaire Gents Diamond Ring size R weight 10.5 grams, diamond 0.80 approx ct weight                                                                                                                                                                                                                                                                                                                                                                                                                                                                                                                                                                                                                                                                                                                                                                                                                                                                                                                                                                                                                                                                                                                                                                                                                                                                                                                                                                                                                                                                                                                                                                                                                                                                                                                                                                                                                                                                                                                                                                                                                                      | £600 - £650                | 27 | grams  18ct Yellow and white gold ruby/diamond cluster ring approx 0.50 ct size Q weight 3.1 grams      | £80 - £120  |
| 2  | Plat. stamped 3 stone Diamond ring, central stone 0.50ct flanked by 2 0.35ct stones size P weight 3.1 grams                                                                                                                                                                                                                                                                                                                                                                                                                                                                                                                                                                                                                                                                                                                                                                                                                                                                                                                                                                                                                                                                                                                                                                                                                                                                                                                                                                                                                                                                                                                                                                                                                                                                                                                                                                                                                                                                                                                                                                                                                    | £300 - £400                | 28 | 18ct Ring with 3 central diamonds surrounded by smaller diamonds approx 0.50ct size T weight 10.9 grams | £180 - £220 |
| 3  | 18ct Ring set with 5 Diamonds approx 0.50 ct size S weight 3.7 grams                                                                                                                                                                                                                                                                                                                                                                                                                                                                                                                                                                                                                                                                                                                                                                                                                                                                                                                                                                                                                                                                                                                                                                                                                                                                                                                                                                                                                                                                                                                                                                                                                                                                                                                                                                                                                                                                                                                                                                                                                                                           | £80 - £120                 | 29 | 18ct Ring set with large central Sapphire surrounded by Diamonds size N weight                          |             |
| 4  | 18ct Ring set with Opals and Garnets with central Diamond size O weight 5.2 grams                                                                                                                                                                                                                                                                                                                                                                                                                                                                                                                                                                                                                                                                                                                                                                                                                                                                                                                                                                                                                                                                                                                                                                                                                                                                                                                                                                                                                                                                                                                                                                                                                                                                                                                                                                                                                                                                                                                                                                                                                                              | £100 - £150                | 30 | <ul><li>5.2 grams</li><li>18ct and Platinum Diamond set ring in 9</li></ul>                             | £100 - £120 |
| 5  | 18ct White gold ring set with 5 diamonds<br>1.25 ct approx size R weight 4.2 grams                                                                                                                                                                                                                                                                                                                                                                                                                                                                                                                                                                                                                                                                                                                                                                                                                                                                                                                                                                                                                                                                                                                                                                                                                                                                                                                                                                                                                                                                                                                                                                                                                                                                                                                                                                                                                                                                                                                                                                                                                                             | £400 - £500                | 30 | stone diamond pattern setting size P weight 2.9 grams                                                   | £50 - £90   |
| 6  | White metal ring marked Plat set with large central oval Sapphire and                                                                                                                                                                                                                                                                                                                                                                                                                                                                                                                                                                                                                                                                                                                                                                                                                                                                                                                                                                                                                                                                                                                                                                                                                                                                                                                                                                                                                                                                                                                                                                                                                                                                                                                                                                                                                                                                                                                                                                                                                                                          | £350 - £500                | 31 | 18ct Gold ring cluster set with 7 diamonds size P weight 4.6 grams                                      | £100 - £150 |
| 7  | surrounded by diamonds size P  18ct Gents Gypsy Style ring set with 3  Diamond 0.25 total control of the contro | £330 - £300                | 32 | Yellow metal Ring set with large Citrine size O weight 11.2 grams                                       | £70 - £120  |
| 0  | Diamonds 0.25 total carat weight size O weight 7.8 grams 125                                                                                                                                                                                                                                                                                                                                                                                                                                                                                                                                                                                                                                                                                                                                                                                                                                                                                                                                                                                                                                                                                                                                                                                                                                                                                                                                                                                                                                                                                                                                                                                                                                                                                                                                                                                                                                                                                                                                                                                                                                                                   | £140 - £180                | 33 | Yellow metal ring set with 4 Diamonds approx 0.80ct size S weight 2.3 grams                             | £80 - £120  |
| 8  | 18 carat gold diamond and emerald ring, with a central baguette emerald, surrounded with diamonds on a platinum                                                                                                                                                                                                                                                                                                                                                                                                                                                                                                                                                                                                                                                                                                                                                                                                                                                                                                                                                                                                                                                                                                                                                                                                                                                                                                                                                                                                                                                                                                                                                                                                                                                                                                                                                                                                                                                                                                                                                                                                                |                            | 34 | Large Gents 9ct ring set with 5 Diamonds size V weight 9.8 grams                                        | £80 - £100  |
| 9  | mount, ring size R  14ct pave set Diamond ring in a Bow                                                                                                                                                                                                                                                                                                                                                                                                                                                                                                                                                                                                                                                                                                                                                                                                                                                                                                                                                                                                                                                                                                                                                                                                                                                                                                                                                                                                                                                                                                                                                                                                                                                                                                                                                                                                                                                                                                                                                                                                                                                                        | £500 - £600                | 35 | 18ct 3 stone Diamond ring 0.25 ct approx. size P weight 4.3 grams                                       | £70 - £100  |
| 10 | shape size P weight 10.5 grams 9ct Gents Solitaire Diamond Ring approx.                                                                                                                                                                                                                                                                                                                                                                                                                                                                                                                                                                                                                                                                                                                                                                                                                                                                                                                                                                                                                                                                                                                                                                                                                                                                                                                                                                                                                                                                                                                                                                                                                                                                                                                                                                                                                                                                                                                                                                                                                                                        | £200 - £350                | 36 | Yellow metal ring marked 18ct set with central opal surrounded by diamonds size                         | 400 4400    |
| 44 | 0.25ct size N weight 4.1 grams                                                                                                                                                                                                                                                                                                                                                                                                                                                                                                                                                                                                                                                                                                                                                                                                                                                                                                                                                                                                                                                                                                                                                                                                                                                                                                                                                                                                                                                                                                                                                                                                                                                                                                                                                                                                                                                                                                                                                                                                                                                                                                 | £150 - £200                | 37 | K weight 2.8 grams  14ct Ring set with sapphire/CZ size P                                               | £80 - £100  |
| 11 | 9ct Ladies Opal and Garnet set ring size O weight 4.1 grams                                                                                                                                                                                                                                                                                                                                                                                                                                                                                                                                                                                                                                                                                                                                                                                                                                                                                                                                                                                                                                                                                                                                                                                                                                                                                                                                                                                                                                                                                                                                                                                                                                                                                                                                                                                                                                                                                                                                                                                                                                                                    | £30 - £60                  | 20 | weight 4.3 grams                                                                                        | £50 - £60   |
| 12 | 9ct Gold Three stone Diamond ring size P weight 2.5 grams                                                                                                                                                                                                                                                                                                                                                                                                                                                                                                                                                                                                                                                                                                                                                                                                                                                                                                                                                                                                                                                                                                                                                                                                                                                                                                                                                                                                                                                                                                                                                                                                                                                                                                                                                                                                                                                                                                                                                                                                                                                                      | £50 - £80                  | 38 | 9ct Ring set with a floral setting of Opals size Q weight 4.9 grams                                     | £40 - £60   |
| 13 | 18ct & Pt. Art Deco Style Ring set with 7<br>Diamonds size O weight 2.4 grams                                                                                                                                                                                                                                                                                                                                                                                                                                                                                                                                                                                                                                                                                                                                                                                                                                                                                                                                                                                                                                                                                                                                                                                                                                                                                                                                                                                                                                                                                                                                                                                                                                                                                                                                                                                                                                                                                                                                                                                                                                                  | £40 - £80                  | 39 | 18ct Ring set with Large aquamarine and 2 rows of Diamonds size U weight 13.5 grams                     | £200 - £350 |
| 14 | 18ct Ring with Diamonds set in a floral pattern size N weight 1.9 grams                                                                                                                                                                                                                                                                                                                                                                                                                                                                                                                                                                                                                                                                                                                                                                                                                                                                                                                                                                                                                                                                                                                                                                                                                                                                                                                                                                                                                                                                                                                                                                                                                                                                                                                                                                                                                                                                                                                                                                                                                                                        | £40 - £60                  | 40 | 18ct Ladies Gypsy Style ring set with 3<br>Diamonds size M weight 2.0 grams                             | £40 - £60   |
| 15 | 18ct/Plat ring with central Diamond<br>surrounded by 6 oval Sapphires and small<br>Diamonds size O weight 4.8 grams                                                                                                                                                                                                                                                                                                                                                                                                                                                                                                                                                                                                                                                                                                                                                                                                                                                                                                                                                                                                                                                                                                                                                                                                                                                                                                                                                                                                                                                                                                                                                                                                                                                                                                                                                                                                                                                                                                                                                                                                            | £80 - £120                 | 41 | Yellow Metal Solitaire Diamond Ring approx. 0.25 carat weight size K weight 1.7 grams                   | £60 - £90   |
| 16 | 18ct and Platinum multi diamond pave set ring 12 diamonds approx 1.00 ct size P                                                                                                                                                                                                                                                                                                                                                                                                                                                                                                                                                                                                                                                                                                                                                                                                                                                                                                                                                                                                                                                                                                                                                                                                                                                                                                                                                                                                                                                                                                                                                                                                                                                                                                                                                                                                                                                                                                                                                                                                                                                | C2E0 C200                  | 42 | 9ct Diamond Solitaire Ring 0.20 ct size V weight 2.5 grams                                              | £40 - £60   |
| 17 | weight 4.5 grams  18ct Ladies 3 Stone Diamond ring approx.  0.60 carat weight size J weight 3.1 grams                                                                                                                                                                                                                                                                                                                                                                                                                                                                                                                                                                                                                                                                                                                                                                                                                                                                                                                                                                                                                                                                                                                                                                                                                                                                                                                                                                                                                                                                                                                                                                                                                                                                                                                                                                                                                                                                                                                                                                                                                          | £250 - £300<br>£200 - £250 | 43 | Yellow metal (tests as 18ct) pink baguette<br>Sapphire ring size O weight 5.1 grams                     | £60 - £80   |
| 18 | 18ct stamped Ring set with 4 Diamonds approx 0.75ct size N weight 4.7 grams                                                                                                                                                                                                                                                                                                                                                                                                                                                                                                                                                                                                                                                                                                                                                                                                                                                                                                                                                                                                                                                                                                                                                                                                                                                                                                                                                                                                                                                                                                                                                                                                                                                                                                                                                                                                                                                                                                                                                                                                                                                    | £150 - £200                | 44 | 9ct Gents Reversible Masonic Ring<br>(masonic symbol can be hidden) size S                              |             |
| 19 | Gold and Platinum Diamond set ring size N weight 2.6 grams                                                                                                                                                                                                                                                                                                                                                                                                                                                                                                                                                                                                                                                                                                                                                                                                                                                                                                                                                                                                                                                                                                                                                                                                                                                                                                                                                                                                                                                                                                                                                                                                                                                                                                                                                                                                                                                                                                                                                                                                                                                                     | £40 - £60                  | 45 | weight 6.5 grams 9ct Ring with Diamond starburst setting                                                | £50 - £80   |
| 20 | 9ct White Gold Solitaire Diamond Ring approx 0.50ct size O weight 2.2 grams                                                                                                                                                                                                                                                                                                                                                                                                                                                                                                                                                                                                                                                                                                                                                                                                                                                                                                                                                                                                                                                                                                                                                                                                                                                                                                                                                                                                                                                                                                                                                                                                                                                                                                                                                                                                                                                                                                                                                                                                                                                    | £150 - £200                | 46 | size Q weight 6.7 grams Yellow metal (tests as18ct) Large                                               | £50 - £80   |
| 21 | 14ct Serpent style ring set with Rubies and Diamonds size O weight 3.3 grams                                                                                                                                                                                                                                                                                                                                                                                                                                                                                                                                                                                                                                                                                                                                                                                                                                                                                                                                                                                                                                                                                                                                                                                                                                                                                                                                                                                                                                                                                                                                                                                                                                                                                                                                                                                                                                                                                                                                                                                                                                                   | £40 - £60                  | 45 | Amethyst ring size J weight 5.8 grams                                                                   | £60 - £80   |
| 22 | Ring stamped 18ct with a 3 stone<br>Diamond setting size N weight 2.0 grams                                                                                                                                                                                                                                                                                                                                                                                                                                                                                                                                                                                                                                                                                                                                                                                                                                                                                                                                                                                                                                                                                                                                                                                                                                                                                                                                                                                                                                                                                                                                                                                                                                                                                                                                                                                                                                                                                                                                                                                                                                                    | £90 - £120                 | 47 | 18ct Amethyst and Diamond Ring size R weight 3.8 grams                                                  | £60 - £80   |
| 23 | 18ct Gypsy style solitare Diamond Ring size V weight 7.4 grams                                                                                                                                                                                                                                                                                                                                                                                                                                                                                                                                                                                                                                                                                                                                                                                                                                                                                                                                                                                                                                                                                                                                                                                                                                                                                                                                                                                                                                                                                                                                                                                                                                                                                                                                                                                                                                                                                                                                                                                                                                                                 | £120 - £140                | 48 | Ring stamped 18ct with 5 Diamonds approx 0.40ct size N weight 3.2 grams                                 | £60 - £80   |
| 24 | 18ct stamped white gold Ring with 0.50 carat central Diamond (heavily worn) and Diamond shoulders                                                                                                                                                                                                                                                                                                                                                                                                                                                                                                                                                                                                                                                                                                                                                                                                                                                                                                                                                                                                                                                                                                                                                                                                                                                                                                                                                                                                                                                                                                                                                                                                                                                                                                                                                                                                                                                                                                                                                                                                                              | £100 - £120                | 49 | 9ct gold ring pave set with CZ size L weight 7.7 grams                                                  | £40 - £70   |
| 25 | 18ct and Platinum Three stone Diamond ring size N weight 2.3 grams                                                                                                                                                                                                                                                                                                                                                                                                                                                                                                                                                                                                                                                                                                                                                                                                                                                                                                                                                                                                                                                                                                                                                                                                                                                                                                                                                                                                                                                                                                                                                                                                                                                                                                                                                                                                                                                                                                                                                                                                                                                             | £90 - £120                 | 50 | 9ct Gold Tanzanite ring size P weight 4.2 grams                                                         | £50 - £70   |

| 51 | Yellow metal marked 585 Ruby/Diamond<br>Ring size L weight 3.1 grams              | £50 - £60   | 78  | 9ct White Gold Diamond Solitaire ring approx .35 ct size P weight 2.0 grams          | £60 - £80   |
|----|-----------------------------------------------------------------------------------|-------------|-----|--------------------------------------------------------------------------------------|-------------|
| 52 | 18ct gold ring with central synthetic red stone surrounded by diamonds size N     | 460 400     | 79  | 18ct Gold Solitaire Diamond Ring Diamond approx 0.45 ct. size I weight 1.7           | £150 - £200 |
|    | weight 3.4 grams                                                                  | £60 - £80   | 00  | grams                                                                                | £130 - £200 |
| 53 | 9ct Ring set with black onyx cabochon stone size W weight 6.1 grams               | £50 - £80   | 80  | 18ct Ring with Solitaire Diamond 0.20ct approx size T weight 4.8 grams               | £100 - £150 |
| 54 | 18ct Ring set with pink Coral stones size P weight 2.6 grams                      | £60 - £80   | 81  | 18ct Gold and black enamel Mourning ring size N weight 2.9 grams                     | £50 - £80   |
| 55 | 18ct Ruby and Diamond Ring size O weight 3.6 grams                                | £60 - £80   | 82  | 9ct Ring set with large Opal size L weight 4.5 grams                                 | £40 - £60   |
| 56 | 18ct/Plat Ring set with 3 diamonds size M weight 2.3 grams                        | £40 - £50   | 83  | 9ct Sapphire and Diamond ring size N weight 2.7 grams                                | £30 - £50   |
| 57 | 9ct Ring set with central Garnet surrounded by Diamonds size O weight             |             | 84  | Yellow Metal ring marked 18ct set with 3 diamonds size L weight 2.2 grams            | £40 - £50   |
| 58 | <ul><li>4.2 grams</li><li>14 ct Ring set with sapphires and ruby size</li></ul>   | £50 - £70   | 85  | 18ct Garnet and Diamond ring size N weight 2.0 grams                                 | £40 - £60   |
| 59 | P weight 6.1 grams 9ct Ring pave set with small Diamonds                          | £70 - £80   | 86  | Ring stamped 18ct with 2 Diamond setting size I weight 2.2 grams                     | £40 - £60   |
| 60 | size P weight 3.4 grams 9ct Ring with large green synthetic stone                 | £30 - £50   | 87  | 18ct 3 Stone Sapphire and Diamond Ring size U approx 1.00ct Diamond weight 5.0       |             |
|    | size N weight 6.2 grams                                                           | £50 - £80   |     | grams                                                                                | £400 - £600 |
| 61 | 14ct 3 strand puzzle style ring set with red/blue and green stones size P weight  |             | 88  | 9ct three stone Diamond Ring size L with 9ct CZ cluster ring size K weight 3.4 grams | £40 - £60   |
| 62 | 6.7 grams Ring stamped 18ct with 3 Diamond                                        | £75 - £80   | 89  | 18ct stamped Ring set with Pearls and Diamonds size J weight 2.7 grams               | £40 - £60   |
| 63 | setting size N weight 1.6 grams 18ct Diamond set Art Deco style ring size         | £40 - £60   | 90  | 9ct ring set with large smoky quartz size M weight 4.2 grams                         | £40 - £60   |
| 64 | L weight 2.1 grams 18ct Diamond and Ruby Ring size N                              | £40 - £80   | 91  | 18ct and Platinum 5 Stone Diamond Ring approx. 0.30ct size O weight 2.6 grams        | £40 - £60   |
| 65 | weight 2.6 grams Gold 5 stone Diamond ring 0.25ct size S                          | £60 - £80   | 92  | 18ct Ruby and Diamond ring size Q weight 3.4 grams                                   | £40 - £60   |
| 66 | weight 2.6 grams  18ct Three Stone Diamond ring size R                            | £40 - £80   | 93  | 9ct 3 stone Gypsy style Ruby set ring size T weight 2.6 grams                        | £30 - £50   |
| 67 | weight 2.9 grams 18ct Gold Diamond cluster Ring size N                            | £60 - £80   | 94  | 9ct Gold (tests as) Carnelian Set ring size<br>L weight 6.4 grams                    | £30 - £50   |
| 68 | weight 3.0 grams Yellow Metal ring marked 18ct with                               | £60 - £70   | 95  | 18ct stamped Ring set with central Sapphire surrounded by Diamonds size K            |             |
| 00 | central carved cameo, size N, weight 4.4                                          |             |     | weight 2.9 grams                                                                     | £40 - £60   |
| 69 | grams.  14ct Ring set with pave CZ size R weight                                  | £60 - £70   | 96  | 9ct Gold ring set with single Pearl size P weight 4.0 grams                          | £30 - £50   |
| 70 | 4.8 grams Yellow metal (tests as 18ct) oval Garnet set                            | £55 - £60   | 97  | 18ct and Platinum Ladies Diamond set ring size O weight 1.9 grams                    | £40 - £60   |
|    | ring size K weight 4.4 grams                                                      | £60 - £80   | 98  | Ring stamped 18ct/Plat with 3 Diamond                                                |             |
| 71 | 18ct Ring set with central diamond in a flower shaped yellow stone setting size M | £60 - £90   |     | setting size Q weight 3.2 grams                                                      | £50 - £60   |
| 72 | weight 4.5 grams 14ct Ring set with CZ size O weight 5.3                          | 200 - 290   | 99  | 15ct Ring set with cabochon Amethyst size G weight 5.4 grams                         | £40 - £60   |
|    | grams                                                                             | £60 - £65   |     | one of weight of grand                                                               | 210 200     |
| 73 | 18ct Turquoise and Diamond Ring size N weight 4.6 grams                           | £50 - £80   | 100 | 15ct Victorian Memorial Ring with central seed Pearl with black surround (chipped)   |             |
| 74 | 18ct White Gold Diamond Solitaire ring stamped .15ct size Q weight 4.0 grams.     | £60 - £80   |     | size N weight 2.5 grams                                                              | £40 - £60   |
| 75 | 18ct and platinum Diamond Solitaire ring<br>0.25 ct. size L weight 1.8 grams      | £100 - £150 | 101 | 18ct/Platinum Ring set with 5 Diamonds 0.30ct size M weight 2.4 grams                | £40 - £60   |
| 76 | 18ct Ring pave set with Diamonds size O weight 12.0grams                          | £180 - £220 | 102 | Yellow metal ring set with 5 old cut diamonds size M weight 2.7 grams                | £40 - £60   |
| 77 | 9ct Sapphire and Diamond 5 stone Ring approx 0.40ct. size N weight 2.2 grams      | £50 - £80   | 103 | Yellow metal ring vertically set with 3 emeralds size N weight 3.7 grams             | £30 - £50   |