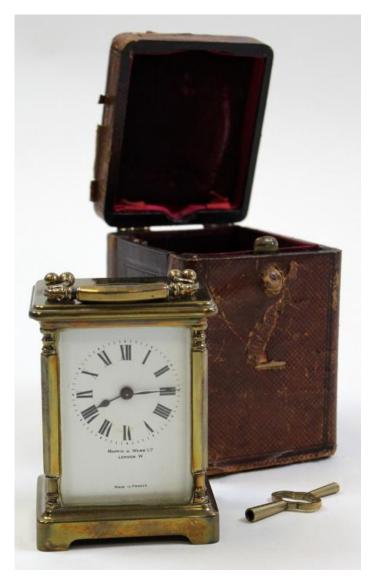

## The Fine Sale, Auction #128 Day 1: 7<sup>th</sup> October 2015:

| <u>Page</u>   | Order of Sale (9.30am)                               | <u>Lot Nos.</u>                   |
|---------------|------------------------------------------------------|-----------------------------------|
| 5<br>22<br>29 | Jewellery<br>Wristwatches<br>Pocket Watches & Chains | 1 - 364<br>365 - 426<br>427 - 580 |
| <b>43</b>     | Silver & Plated Wares                                | 581 - 719                         |