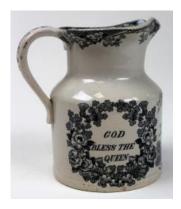

ogether with a wheatshealf decorated victorian jug with gilt decoration standing 25 cm

£50 - £70



876 Three 18th century Chinese Porcelain Plates. The first being Kangxi Imari and gilt decorated, the others being Qianlong and famille rose decorated.

£120 - £150



set of five Josiah Wedgwood ceramic tiles with a hunting theme each mounted within a wooden frame

£150 - £200



878 Moorcroft floral pattern bowl stamped and signed w moorcroft to base

£50 - £70



879 A miniature Royal Doulton china figure of Polly Peachum (M21).

£60 - £70



880 18th Century Derby oval serving dish in an imari palette, extensively gilded with very little rubbing. Derby marks to the base for circa 1800

£80 - £100



781 Tubelined moorcroft vase in the pommegranete pattern signed and stamped

£55 - £65



882 A mid 19th century creamware jug to commemorate the visit of The prince of wales to Ireland with a monochrome depiction and the monniker God bless the Queen and Erin Go Bragh (Ireland forever) standing 16cm tall



883 A Copeland Parian figure Impressed `P Mac Dowell RA, Sculp 1869, Ceramic and Crystal Palace Art Union`, approx 34cm high

**884** Five pieces of wedgwood jasperware including a rare colourway

885 Wedgwood Jasperware ware butter dish with classical scenes to the exterior and silver plated base and lid

886 The musky parakeet Van diemans land painted on a plate (Tasmania)

887 Burleigh Ware `Sally in our Alley` character jug



888 Fred Archer, an octagonal pottery plate by Wallis Gimson, printed in black with a named and inscribed portrait

£50 - £80

£50 - £70

£40 -