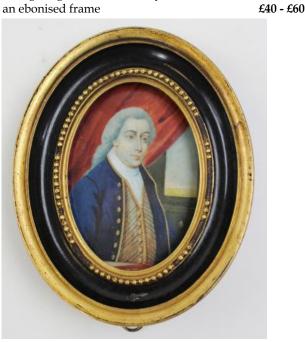

173 Likely Irish Portrait miniature of a young gentleman possibly circle of C Robertson

£50 - £75



1174 Large Victorian portrait miniature on Ivory of Marion Walpole dated 1897 in brass frame within green morrocco leather case

£50 - £75

1175 Early Victorian Silhouette Miniaiture of a boy in an ebonised frame Aged 14 years 1842

£15 - £25

1176 Late 19th century miniature portrait on ivory of a lady in hallmarked silver gilt frame.

£50 - £75



1177 Extremely fine period portrait miniature after Sam Cooper. Script to the reverse reads B1609 D 1679 Historical Portrait Commonwealth Lady Elizabeth Dugdale, wife of Sir W Dugdale by the eminent Miniature Painter Samuel Cooper

£120 - £150



1178 Finely painted portrait miniature of Georgian gentleman sideways on within an ebonised frame



1179 Finely painted Miniature on Ivory, written on the back Historical Portrait Court of Charles 2nd "Lord Russell" b1641 by Sam Cooper eminent Miniature Painter

**1180** Regency period circa 1820 miniature watercolour and pen portrait of a gentleman in oval frame

**1181** Regency period miniature portrait of a gentleman set within a pinchbeck frame and housed in a hinged fabric casing

1182 Early victorian portrait miniature on ivory of a young lady dressed in blue. Loosely presented in an ovak morrocco leather

1183 Regency period miniature on Ivory of Cesarine Vincent dated 1815 from the collection of Maurice Feuiller

£100 - £125

£25 - £35

£25 - £35



1184 Extremely fine period portrait miniature after Sam Cooper. Script to the reverse reads Historical Portrait, court of Charles