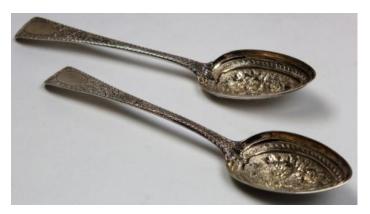

|    | Day 1 : Jewellery 9.30am                                                                                                                                                                                                                                                                                                                                                                                                                                                                                                                                                                                                                                                                                                                                                                                                                                                                                                                                                                                                                                                                                                                                                                                                                                                                                                                                                                                                                                                                                                                                                                                                                                                                                                                                                                                                                                                                                                                                                                                                                                                                                                       |                            | 26 | 18ct & Plat. Ring set with 5 Diamonds in a cross pattern 0.50ct size O weight 3.3                       | £80 - £120  |
|----|--------------------------------------------------------------------------------------------------------------------------------------------------------------------------------------------------------------------------------------------------------------------------------------------------------------------------------------------------------------------------------------------------------------------------------------------------------------------------------------------------------------------------------------------------------------------------------------------------------------------------------------------------------------------------------------------------------------------------------------------------------------------------------------------------------------------------------------------------------------------------------------------------------------------------------------------------------------------------------------------------------------------------------------------------------------------------------------------------------------------------------------------------------------------------------------------------------------------------------------------------------------------------------------------------------------------------------------------------------------------------------------------------------------------------------------------------------------------------------------------------------------------------------------------------------------------------------------------------------------------------------------------------------------------------------------------------------------------------------------------------------------------------------------------------------------------------------------------------------------------------------------------------------------------------------------------------------------------------------------------------------------------------------------------------------------------------------------------------------------------------------|----------------------------|----|---------------------------------------------------------------------------------------------------------|-------------|
| 1  | 18ct Solitaire Gents Diamond Ring size R weight 10.5 grams, diamond 0.80 approx ct weight                                                                                                                                                                                                                                                                                                                                                                                                                                                                                                                                                                                                                                                                                                                                                                                                                                                                                                                                                                                                                                                                                                                                                                                                                                                                                                                                                                                                                                                                                                                                                                                                                                                                                                                                                                                                                                                                                                                                                                                                                                      | £600 - £650                | 27 | grams  18ct Yellow and white gold ruby/diamond cluster ring approx 0.50 ct size Q weight 3.1 grams      | £80 - £120  |
| 2  | Plat. stamped 3 stone Diamond ring, central stone 0.50ct flanked by 2 0.35ct stones size P weight 3.1 grams                                                                                                                                                                                                                                                                                                                                                                                                                                                                                                                                                                                                                                                                                                                                                                                                                                                                                                                                                                                                                                                                                                                                                                                                                                                                                                                                                                                                                                                                                                                                                                                                                                                                                                                                                                                                                                                                                                                                                                                                                    | £300 - £400                | 28 | 18ct Ring with 3 central diamonds surrounded by smaller diamonds approx 0.50ct size T weight 10.9 grams | £180 - £220 |
| 3  | 18ct Ring set with 5 Diamonds approx 0.50 ct size S weight 3.7 grams                                                                                                                                                                                                                                                                                                                                                                                                                                                                                                                                                                                                                                                                                                                                                                                                                                                                                                                                                                                                                                                                                                                                                                                                                                                                                                                                                                                                                                                                                                                                                                                                                                                                                                                                                                                                                                                                                                                                                                                                                                                           | £80 - £120                 | 29 | 18ct Ring set with large central Sapphire surrounded by Diamonds size N weight                          |             |
| 4  | 18ct Ring set with Opals and Garnets with central Diamond size O weight 5.2 grams                                                                                                                                                                                                                                                                                                                                                                                                                                                                                                                                                                                                                                                                                                                                                                                                                                                                                                                                                                                                                                                                                                                                                                                                                                                                                                                                                                                                                                                                                                                                                                                                                                                                                                                                                                                                                                                                                                                                                                                                                                              | £100 - £150                | 30 | <ul><li>5.2 grams</li><li>18ct and Platinum Diamond set ring in 9</li></ul>                             | £100 - £120 |
| 5  | 18ct White gold ring set with 5 diamonds<br>1.25 ct approx size R weight 4.2 grams                                                                                                                                                                                                                                                                                                                                                                                                                                                                                                                                                                                                                                                                                                                                                                                                                                                                                                                                                                                                                                                                                                                                                                                                                                                                                                                                                                                                                                                                                                                                                                                                                                                                                                                                                                                                                                                                                                                                                                                                                                             | £400 - £500                | 30 | stone diamond pattern setting size P weight 2.9 grams                                                   | £50 - £90   |
| 6  | White metal ring marked Plat set with large central oval Sapphire and                                                                                                                                                                                                                                                                                                                                                                                                                                                                                                                                                                                                                                                                                                                                                                                                                                                                                                                                                                                                                                                                                                                                                                                                                                                                                                                                                                                                                                                                                                                                                                                                                                                                                                                                                                                                                                                                                                                                                                                                                                                          | £350 - £500                | 31 | 18ct Gold ring cluster set with 7 diamonds size P weight 4.6 grams                                      | £100 - £150 |
| 7  | surrounded by diamonds size P  18ct Gents Gypsy Style ring set with 3  Diamond 0.25 total control of the contro | £330 - £300                | 32 | Yellow metal Ring set with large Citrine size O weight 11.2 grams                                       | £70 - £120  |
| 0  | Diamonds 0.25 total carat weight size O weight 7.8 grams 125                                                                                                                                                                                                                                                                                                                                                                                                                                                                                                                                                                                                                                                                                                                                                                                                                                                                                                                                                                                                                                                                                                                                                                                                                                                                                                                                                                                                                                                                                                                                                                                                                                                                                                                                                                                                                                                                                                                                                                                                                                                                   | £140 - £180                | 33 | Yellow metal ring set with 4 Diamonds approx 0.80ct size S weight 2.3 grams                             | £80 - £120  |
| 8  | 18 carat gold diamond and emerald ring, with a central baguette emerald, surrounded with diamonds on a platinum                                                                                                                                                                                                                                                                                                                                                                                                                                                                                                                                                                                                                                                                                                                                                                                                                                                                                                                                                                                                                                                                                                                                                                                                                                                                                                                                                                                                                                                                                                                                                                                                                                                                                                                                                                                                                                                                                                                                                                                                                |                            | 34 | Large Gents 9ct ring set with 5 Diamonds size V weight 9.8 grams                                        | £80 - £100  |
| 9  | mount, ring size R  14ct pave set Diamond ring in a Bow                                                                                                                                                                                                                                                                                                                                                                                                                                                                                                                                                                                                                                                                                                                                                                                                                                                                                                                                                                                                                                                                                                                                                                                                                                                                                                                                                                                                                                                                                                                                                                                                                                                                                                                                                                                                                                                                                                                                                                                                                                                                        | £500 - £600                | 35 | 18ct 3 stone Diamond ring 0.25 ct approx. size P weight 4.3 grams                                       | £70 - £100  |
| 10 | shape size P weight 10.5 grams 9ct Gents Solitaire Diamond Ring approx.                                                                                                                                                                                                                                                                                                                                                                                                                                                                                                                                                                                                                                                                                                                                                                                                                                                                                                                                                                                                                                                                                                                                                                                                                                                                                                                                                                                                                                                                                                                                                                                                                                                                                                                                                                                                                                                                                                                                                                                                                                                        | £200 - £350                | 36 | Yellow metal ring marked 18ct set with central opal surrounded by diamonds size                         | 400 4400    |
| 44 | 0.25ct size N weight 4.1 grams                                                                                                                                                                                                                                                                                                                                                                                                                                                                                                                                                                                                                                                                                                                                                                                                                                                                                                                                                                                                                                                                                                                                                                                                                                                                                                                                                                                                                                                                                                                                                                                                                                                                                                                                                                                                                                                                                                                                                                                                                                                                                                 | £150 - £200                | 37 | K weight 2.8 grams  14ct Ring set with sapphire/CZ size P                                               | £80 - £100  |
| 11 | 9ct Ladies Opal and Garnet set ring size O weight 4.1 grams                                                                                                                                                                                                                                                                                                                                                                                                                                                                                                                                                                                                                                                                                                                                                                                                                                                                                                                                                                                                                                                                                                                                                                                                                                                                                                                                                                                                                                                                                                                                                                                                                                                                                                                                                                                                                                                                                                                                                                                                                                                                    | £30 - £60                  | 20 | weight 4.3 grams                                                                                        | £50 - £60   |
| 12 | 9ct Gold Three stone Diamond ring size P weight 2.5 grams                                                                                                                                                                                                                                                                                                                                                                                                                                                                                                                                                                                                                                                                                                                                                                                                                                                                                                                                                                                                                                                                                                                                                                                                                                                                                                                                                                                                                                                                                                                                                                                                                                                                                                                                                                                                                                                                                                                                                                                                                                                                      | £50 - £80                  | 38 | 9ct Ring set with a floral setting of Opals size Q weight 4.9 grams                                     | £40 - £60   |
| 13 | 18ct & Pt. Art Deco Style Ring set with 7<br>Diamonds size O weight 2.4 grams                                                                                                                                                                                                                                                                                                                                                                                                                                                                                                                                                                                                                                                                                                                                                                                                                                                                                                                                                                                                                                                                                                                                                                                                                                                                                                                                                                                                                                                                                                                                                                                                                                                                                                                                                                                                                                                                                                                                                                                                                                                  | £40 - £80                  | 39 | 18ct Ring set with Large aquamarine and 2 rows of Diamonds size U weight 13.5 grams                     | £200 - £350 |
| 14 | 18ct Ring with Diamonds set in a floral pattern size N weight 1.9 grams                                                                                                                                                                                                                                                                                                                                                                                                                                                                                                                                                                                                                                                                                                                                                                                                                                                                                                                                                                                                                                                                                                                                                                                                                                                                                                                                                                                                                                                                                                                                                                                                                                                                                                                                                                                                                                                                                                                                                                                                                                                        | £40 - £60                  | 40 | 18ct Ladies Gypsy Style ring set with 3<br>Diamonds size M weight 2.0 grams                             | £40 - £60   |
| 15 | 18ct/Plat ring with central Diamond<br>surrounded by 6 oval Sapphires and small<br>Diamonds size O weight 4.8 grams                                                                                                                                                                                                                                                                                                                                                                                                                                                                                                                                                                                                                                                                                                                                                                                                                                                                                                                                                                                                                                                                                                                                                                                                                                                                                                                                                                                                                                                                                                                                                                                                                                                                                                                                                                                                                                                                                                                                                                                                            | £80 - £120                 | 41 | Yellow Metal Solitaire Diamond Ring approx. 0.25 carat weight size K weight 1.7 grams                   | £60 - £90   |
| 16 | 18ct and Platinum multi diamond pave set ring 12 diamonds approx 1.00 ct size P                                                                                                                                                                                                                                                                                                                                                                                                                                                                                                                                                                                                                                                                                                                                                                                                                                                                                                                                                                                                                                                                                                                                                                                                                                                                                                                                                                                                                                                                                                                                                                                                                                                                                                                                                                                                                                                                                                                                                                                                                                                | C2E0 C200                  | 42 | 9ct Diamond Solitaire Ring 0.20 ct size V weight 2.5 grams                                              | £40 - £60   |
| 17 | weight 4.5 grams  18ct Ladies 3 Stone Diamond ring approx.  0.60 carat weight size J weight 3.1 grams                                                                                                                                                                                                                                                                                                                                                                                                                                                                                                                                                                                                                                                                                                                                                                                                                                                                                                                                                                                                                                                                                                                                                                                                                                                                                                                                                                                                                                                                                                                                                                                                                                                                                                                                                                                                                                                                                                                                                                                                                          | £250 - £300<br>£200 - £250 | 43 | Yellow metal (tests as 18ct) pink baguette<br>Sapphire ring size O weight 5.1 grams                     | £60 - £80   |
| 18 | 18ct stamped Ring set with 4 Diamonds approx 0.75ct size N weight 4.7 grams                                                                                                                                                                                                                                                                                                                                                                                                                                                                                                                                                                                                                                                                                                                                                                                                                                                                                                                                                                                                                                                                                                                                                                                                                                                                                                                                                                                                                                                                                                                                                                                                                                                                                                                                                                                                                                                                                                                                                                                                                                                    | £150 - £200                | 44 | 9ct Gents Reversible Masonic Ring<br>(masonic symbol can be hidden) size S                              |             |
| 19 | Gold and Platinum Diamond set ring size N weight 2.6 grams                                                                                                                                                                                                                                                                                                                                                                                                                                                                                                                                                                                                                                                                                                                                                                                                                                                                                                                                                                                                                                                                                                                                                                                                                                                                                                                                                                                                                                                                                                                                                                                                                                                                                                                                                                                                                                                                                                                                                                                                                                                                     | £40 - £60                  | 45 | weight 6.5 grams 9ct Ring with Diamond starburst setting                                                | £50 - £80   |
| 20 | 9ct White Gold Solitaire Diamond Ring approx 0.50ct size O weight 2.2 grams                                                                                                                                                                                                                                                                                                                                                                                                                                                                                                                                                                                                                                                                                                                                                                                                                                                                                                                                                                                                                                                                                                                                                                                                                                                                                                                                                                                                                                                                                                                                                                                                                                                                                                                                                                                                                                                                                                                                                                                                                                                    | £150 - £200                | 46 | size Q weight 6.7 grams Yellow metal (tests as18ct) Large                                               | £50 - £80   |
| 21 | 14ct Serpent style ring set with Rubies and Diamonds size O weight 3.3 grams                                                                                                                                                                                                                                                                                                                                                                                                                                                                                                                                                                                                                                                                                                                                                                                                                                                                                                                                                                                                                                                                                                                                                                                                                                                                                                                                                                                                                                                                                                                                                                                                                                                                                                                                                                                                                                                                                                                                                                                                                                                   | £40 - £60                  | 45 | Amethyst ring size J weight 5.8 grams                                                                   | £60 - £80   |
| 22 | Ring stamped 18ct with a 3 stone<br>Diamond setting size N weight 2.0 grams                                                                                                                                                                                                                                                                                                                                                                                                                                                                                                                                                                                                                                                                                                                                                                                                                                                                                                                                                                                                                                                                                                                                                                                                                                                                                                                                                                                                                                                                                                                                                                                                                                                                                                                                                                                                                                                                                                                                                                                                                                                    | £90 - £120                 | 47 | 18ct Amethyst and Diamond Ring size R weight 3.8 grams                                                  | £60 - £80   |
| 23 | 18ct Gypsy style solitare Diamond Ring size V weight 7.4 grams                                                                                                                                                                                                                                                                                                                                                                                                                                                                                                                                                                                                                                                                                                                                                                                                                                                                                                                                                                                                                                                                                                                                                                                                                                                                                                                                                                                                                                                                                                                                                                                                                                                                                                                                                                                                                                                                                                                                                                                                                                                                 | £120 - £140                | 48 | Ring stamped 18ct with 5 Diamonds approx 0.40ct size N weight 3.2 grams                                 | £60 - £80   |
| 24 | 18ct stamped white gold Ring with 0.50 carat central Diamond (heavily worn) and Diamond shoulders                                                                                                                                                                                                                                                                                                                                                                                                                                                                                                                                                                                                                                                                                                                                                                                                                                                                                                                                                                                                                                                                                                                                                                                                                                                                                                                                                                                                                                                                                                                                                                                                                                                                                                                                                                                                                                                                                                                                                                                                                              | £100 - £120                | 49 | 9ct gold ring pave set with CZ size L weight 7.7 grams                                                  | £40 - £70   |
| 25 | 18ct and Platinum Three stone Diamond ring size N weight 2.3 grams                                                                                                                                                                                                                                                                                                                                                                                                                                                                                                                                                                                                                                                                                                                                                                                                                                                                                                                                                                                                                                                                                                                                                                                                                                                                                                                                                                                                                                                                                                                                                                                                                                                                                                                                                                                                                                                                                                                                                                                                                                                             | £90 - £120                 | 50 | 9ct Gold Tanzanite ring size P weight 4.2 grams                                                         | £50 - £70   |