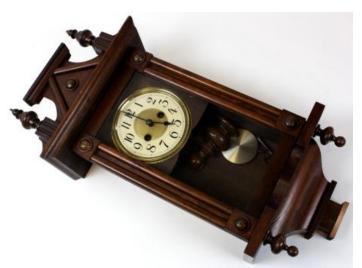

## The Fine Sale, Auction #128 Day 1: 7<sup>th</sup> October 2015:

| <u>Page</u>   | Order of Sale (9.30am)                               | <u>Lot Nos.</u>                   |
|---------------|------------------------------------------------------|-----------------------------------|
| 5<br>22<br>29 | Jewellery<br>Wristwatches<br>Pocket Watches & Chains | 1 - 364<br>365 - 426<br>427 - 580 |
| <b>43</b>     | Silver & Plated Wares                                | 581 - 719                         |