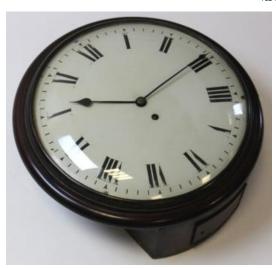

## The Fine Sale, Auction #128 Day 1: 7<sup>th</sup> October 2015:

| <u>Page</u>   | Order of Sale (9.30am)                               | <u>Lot Nos.</u>                   |
|---------------|------------------------------------------------------|-----------------------------------|
| 5<br>22<br>29 | Jewellery<br>Wristwatches<br>Pocket Watches & Chains | 1 - 364<br>365 - 426<br>427 - 580 |
| <b>43</b>     | Silver & Plated Wares                                | 581 - 719                         |