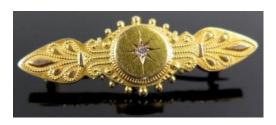

ellow metal ring set with large aquamarine size S weight 4.2 grams                                       | £40 - £60   |
| 267 | Three silver charm bracelets each with a quanity of silver / white metal charms, total weight approx 162g | £40 - £50   |
|     |                                                                                                           |             |

14ct Ring and 9ct Ring set with CZ both £40 - £60 size J weight 4.8 grams 269 Jewellery box containing a quantity of mainly modern high quality silver rings £60 - £80 with various stones / designs.



271 9ct Oval patterned Brooch with central Garnet weight 5 grams £35 - £60

silver

£50 - £60

Pandora silver bracelet with

Pandora charms



String of Venetian glass beads measuring 66cm in total length. £40 - £60



273 15ct Bar Brooch with central Diamond weight 2.7 grams

£40 - £50

| 274 | 9ct Ring set with seed pearls and spinels with a marcasite ladies clip fob watch                        |           | 285  | Mixed lot 9ct/Yellow metal, large Opal set ring shank needs repair, Swan onyx seal