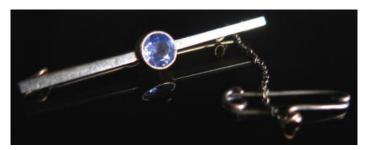

| £40 - £50 |



300 Yellow metal Fleur-de-Lys brooch set with seed pearls weight 5.7 grams





301 Yellow metal bar brooch with central Cornflower blue sapphire weight 2.7 grams with safety chain

£30 - £50



9ct Bar Brooch set with 4 garnets weight 3.5 grams

£30 - £50

303 Two 18ct and platinum Diamond set rings both size M weight 3.2 grams

£40 - £60

304 Yellow metal Ring set with Diamond and Opals size Q weight 3.2 grams

£25 - £50

05 Two 9ct Rings Amethyst size N, CZ size O weight 4.0 grams

£35 - £50



Yellow metal ring set with sapphire and CZ stones in a floral setting size P weight 3.7 grams

£40 - £60

307 Yellow metal Amethyst set ring size H with matching Amethyst/Seed Pearl Earrings weight 2.9 grams

£30 - £50

308 Four 9ct and yellow metal stone set pendants weight 6.7 grams

£40 - £60



309 9ct Gold ring with large square setting of Rubies and pearls (1 ruby mi