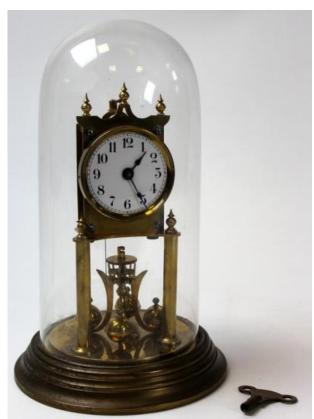

## The Fine Sale, Auction #128 Day 1: 7<sup>th</sup> October 2015:

| <u>Page</u>   | Order of Sale (9.30am)                               | <u>Lot Nos.</u>                   |
|---------------|------------------------------------------------------|-----------------------------------|
| 5<br>22<br>29 | Jewellery<br>Wristwatches<br>Pocket Watches & Chains | 1 - 364<br>365 - 426<br>427 - 580 |
| <b>43</b>     | Silver & Plated Wares                                | 581 - 719                         |