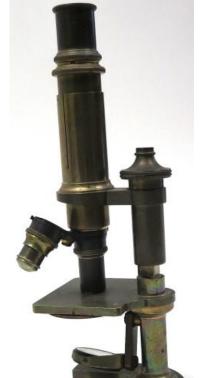

1285 Late Victorian Homoepathic remedy travelling kit in green morocco leather. The interior fitted with glass vials. Box measures 14cm wide.

£60 - £90



**1286** Two vintage projectors and a vintage cine camera

£50 - £60

1287 Victorian brass pump with associated brass amd ivory fittings within a fitted mahogany case. Possibly medical or veternarian in use.

£20 - £40



1288 Wooden cased vintage twin panned Analytical Micro Balance by Oertling of england and measuring 47 cm high and 36 cm wide.

£150 - £200



1289 Early 20th century Surveyors Level by John Rabone and Sons retailed by Buck and Ryan of Euston Road London NW in original cardboard case

£30 - £50

1290 Vintage Zenit-E USSR 35mm SLR camera with Helios-44 2/58 lense fitted. Complete with leather case and strap

£25 - £35



1292 E Leitz Wetzlar 19th brass microscope, two rotating lenses. 26 cm high.

1293 Microscope by C Baker of London 39699

**1294** 19th century Brass microscope by R & J Beck of London. Three rotating lenses.

1295 Collection of vintage Draughtsmans equipment including slide rules and a set of compasses in a fitted wooden box

1296 Orignal nightbus ticket machine like the one from the film Harry Potter and the prisoner of Azkaban. Cased with tickets.



£40 - £50

£50 - £70

£50 - £60

£50 - £70



1297 19th century concertina by C.Jones of commercial road east, rosewood fretwork and ivory buttons. In original morocco leather case.

£80 - £100



**1299** Valve testing machine for steam engines

£40 - £60



1300 Early 20th century German Violin marked Antonius Stradiuarius Cremonensis f