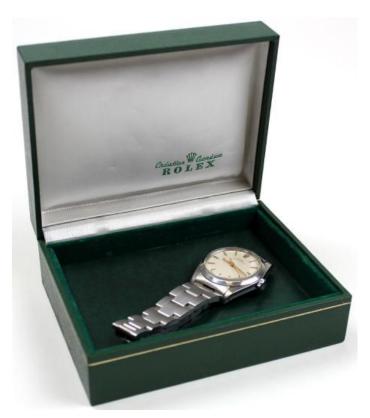

£50 - £60

£40 - £50

£20 - £40



9ct gold brooch in the shape of a butterfly, approx 2.8g



Yellow metal bar brooch set with central garnet weight 1.8 grams

361 Yellow and white metal Brooch/Bar brooches and stick pin

citrines and pearls on a fine chain



9ct Chatelaine 11 inches long with tassel



364 Large modern silver hallmarked Bangle depicting wild animals, approx weight 76g

£30 - £40

£20 - £30

#### **Wristwatches**



365 Boxed Gold Rolex Oyster Perpetual Day Date with Diamond shoulders President Bracelet with concealed clasp.

£3500 - £4000



366 Rolex Oyster Speedking Gents Watch with Black Dial on Oyster bracelet comes with 2009 Rolex service certificate

£850 - £1000



367 Rolex Oyster Stainless Steel Precision Gents wristwatch on a Oyster Bracelet

£500 - £750



368 Rolex Oyster Precision Gents Wristwatch on Oyster Bracelet, white face with gold batons and hands, replacement winder, comes with box of issue and Certificate

£550 - £650



**369** Gents Rolex wristwatch, Oyster Perpetual Datejust, stainless steel with blue dial and baton markers

£800 - £1200



370 Omega 9ct Geneve Wristwatch on Omega black leather strap in case of issue

£250 - £350



371 Omega 9ct Geneve Date Wristwatch on black leather strap with its box of issue

£200 - £250



**372** Omega Speedmaster MkII on its original bracelet

£600 - £650



373 Omega, Gent's Co-Axial Seamaster Planet Ocean Wristwatch, watch no:84658480, ref:22005000, in itsoriginal box, complete with certificate and warranty cards, date of purchase 2/5/2009

£1500 - £1800



374 Ladies 18ct gold Omeg