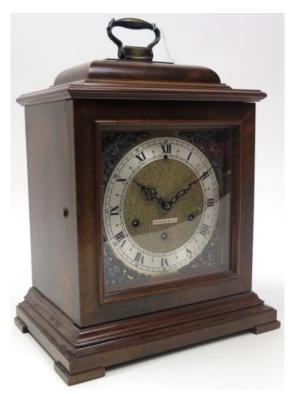

## The Fine Sale, Auction #128 Day 1: 7<sup>th</sup> October 2015:

| <u>Page</u>   | Order of Sale (9.30am)                               | <u>Lot Nos.</u>                   |
|---------------|------------------------------------------------------|-----------------------------------|
| 5<br>22<br>29 | Jewellery<br>Wristwatches<br>Pocket Watches & Chains | 1 - 364<br>365 - 426<br>427 - 580 |
| <b>43</b>     | Silver & Plated Wares                                | 581 - 719                         |