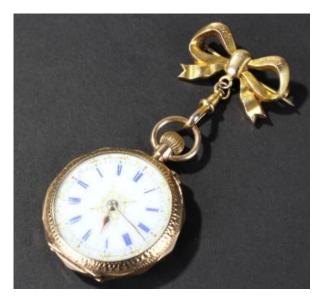

rian open face pocket watches with one being in poor condition

558 Silver "T" bar pocket watch chain Hallmarked birmingham 1890 with a silver sporting medal "B&D F.A 1903/04" attached, length approx 38cm, weight approx 62g

£200 - £225

£100 - £120

£40 - £50

£30 - £35



554 In its original box, J W Benson full hunter pocket watch, London 1920, white enamel dial with black roman numerals, surrounded by a minute track, subsidiary second dial set at six o'clock, approx 53mm diameter



559 9ct gold open face pocket watch by Thos Russel , the white dial with bold roman numerals, approx 48mm dia

£200 - £250



560 Novelty gun metal Button Hole watch with enamel face, arabic numerals spaced with yellow enamel dots, gilt hands, swiss movement. Overall width 30mm, dial 15mm wide.

£40 - £60





£60 - £80

Silver open face pocket watch, J.G Graves "Express English Lever", hallmarked Birmingham 1901, approx 52mm dia

£30 - £40

563 Enamelled and monogrammed 18ct Ladies Half Hunter watch, Blue Roman numerals on a pink ground. weight 37.2 grams

£225 - £275

Collection of 12 base metal pocket watches to include two "Goliath" types

£30 - £50

565 Ladies Silver Half Hunter fob watch, white/pink enamel dial with Roman numerals, glass damaged

£25 - £30

Silver Pocket watch, hallmarked London 1873, the white enamel dial applied with black roman numerals, bordered by a minute track, subsidiary seconds dial set at six o'clock. approx 46mm.

£25 - £30



Silver Pocket watch, J.G Graves "Express English Lever", hallmarked Chester 1903 along with a silver watch chain with sporting medal