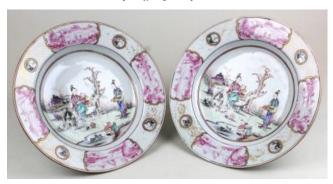

50



817 A pair of republic period chinese porcelain baluster vases with script and figural decoration flanked by lion mask handles. Each standing 43 cm high.

£250 - £350



818 Chinese republic period vase painted with figures in a scenic setting.. Marked to the base with a four character mark. Standing 28 cm high

£60 - £90



Also Large early 19th century Chinese Brass and Champleve enamelled Jardinaire with engraved decoration but missing its base. Stands 32 cm high

£200 - £300



820 19th century Chinese bronze champleve vase of archaic design 30 cm high and with lion mask handles.

£100 - £150



821 Chinese silver Cup with dragon handle, well decorated, maker marked to base, 48mm high, 70 gms

£120 - £140

822 Chinese Cloisonne Bowl decorated with lotus blooms very high quality



823 Pair of Chinese Qianlong period early 18th porcelain soup plates decorated with family scenes

£150 - £200

£50 - £70

824 Early 20th century Japanese Satsuma coffee set. Six coffee cans, cream jug and coffee pot. Decorated with typical landscapes and heightened in gilt.

£60 - £80



825 Early 19th century Japanese Imari dish with crimped side and extensive gilt detail 31 cm across

£50 - £60

**826** Collection of Chinese ceramics including 18th century saucer dish, canton teapot, ginger jars etc

£25 - £30



19th century Chinese Terracotta Yi-Xing Tea Pot decorated with bamboo leaves and text to the side. Character marks to the base and underside of lid. 8.5 cm high

£60 - £90



828 18th century qianlong period chinese porcelain platter. Decorated with fruit and floral sprays in