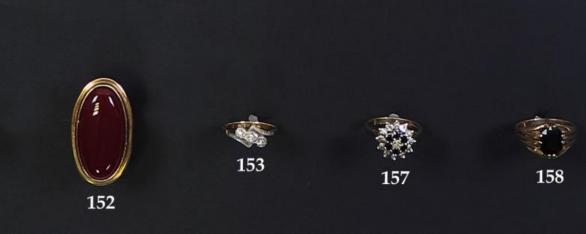

|    | Day 1 : Jewellery 9.30am                                                                                                                                                                                                                                                                                                                                                                                                                                                                                                                                                                                                                                                                                                                                                                                                                                                                                                                                                                                                                                                                                                                                                                                                                                                                                                                                                                                                                                                                                                                                                                                                                                                                                                                                                                                                                                                                                                                                                                                                                                                                                                       |                            | 26 | 18ct & Plat. Ring set with 5 Diamonds in a cross pattern 0.50ct size O weight 3.3                       | £80 - £120  |
|----|--------------------------------------------------------------------------------------------------------------------------------------------------------------------------------------------------------------------------------------------------------------------------------------------------------------------------------------------------------------------------------------------------------------------------------------------------------------------------------------------------------------------------------------------------------------------------------------------------------------------------------------------------------------------------------------------------------------------------------------------------------------------------------------------------------------------------------------------------------------------------------------------------------------------------------------------------------------------------------------------------------------------------------------------------------------------------------------------------------------------------------------------------------------------------------------------------------------------------------------------------------------------------------------------------------------------------------------------------------------------------------------------------------------------------------------------------------------------------------------------------------------------------------------------------------------------------------------------------------------------------------------------------------------------------------------------------------------------------------------------------------------------------------------------------------------------------------------------------------------------------------------------------------------------------------------------------------------------------------------------------------------------------------------------------------------------------------------------------------------------------------|----------------------------|----|---------------------------------------------------------------------------------------------------------|-------------|
| 1  | 18ct Solitaire Gents Diamond Ring size R weight 10.5 grams, diamond 0.80 approx ct weight                                                                                                                                                                                                                                                                                                                                                                                                                                                                                                                                                                                                                                                                                                                                                                                                                                                                                                                                                                                                                                                                                                                                                                                                                                                                                                                                                                                                                                                                                                                                                                                                                                                                                                                                                                                                                                                                                                                                                                                                                                      | £600 - £650                | 27 | grams  18ct Yellow and white gold ruby/diamond cluster ring approx 0.50 ct size Q weight 3.1 grams      | £80 - £120  |
| 2  | Plat. stamped 3 stone Diamond ring, central stone 0.50ct flanked by 2 0.35ct stones size P weight 3.1 grams                                                                                                                                                                                                                                                                                                                                                                                                                                                                                                                                                                                                                                                                                                                                                                                                                                                                                                                                                                                                                                                                                                                                                                                                                                                                                                                                                                                                                                                                                                                                                                                                                                                                                                                                                                                                                                                                                                                                                                                                                    | £300 - £400                | 28 | 18ct Ring with 3 central diamonds surrounded by smaller diamonds approx 0.50ct size T weight 10.9 grams | £180 - £220 |
| 3  | 18ct Ring set with 5 Diamonds approx 0.50 ct size S weight 3.7 grams                                                                                                                                                                                                                                                                                                                                                                                                                                                                                                                                                                                                                                                                                                                                                                                                                                                                                                                                                                                                                                                                                                                                                                                                                                                                                                                                                                                                                                                                                                                                                                                                                                                                                                                                                                                                                                                                                                                                                                                                                                                           | £80 - £120                 | 29 | 18ct Ring set with large central Sapphire surrounded by Diamonds size N weight                          |             |
| 4  | 18ct Ring set with Opals and Garnets with central Diamond size O weight 5.2 grams                                                                                                                                                                                                                                                                                                                                                                                                                                                                                                                                                                                                                                                                                                                                                                                                                                                                                                                                                                                                                                                                                                                                                                                                                                                                                                                                                                                                                                                                                                                                                                                                                                                                                                                                                                                                                                                                                                                                                                                                                                              | £100 - £150                | 30 | <ul><li>5.2 grams</li><li>18ct and Platinum Diamond set ring in 9</li></ul>                             | £100 - £120 |
| 5  | 18ct White gold ring set with 5 diamonds<br>1.25 ct approx size R weight 4.2 grams                                                                                                                                                                                                                                                                                                                                                                                                                                                                                                                                                                                                                                                                                                                                                                                                                                                                                                                                                                                                                                                                                                                                                                                                                                                                                                                                                                                                                                                                                                                                                                                                                                                                                                                                                                                                                                                                                                                                                                                                                                             | £400 - £500                | 30 | stone diamond pattern setting size P weight 2.9 grams                                                   | £50 - £90   |
| 6  | White metal ring marked Plat set with large central oval Sapphire and                                                                                                                                                                                                                                                                                                                                                                                                                                                                                                                                                                                                                                                                                                                                                                                                                                                                                                                                                                                                                                                                                                                                                                                                                                                                                                                                                                                                                                                                                                                                                                                                                                                                                                                                                                                                                                                                                                                                                                                                                                                          | £350 - £500                | 31 | 18ct Gold ring cluster set with 7 diamonds size P weight 4.6 grams                                      | £100 - £150 |
| 7  | surrounded by diamonds size P  18ct Gents Gypsy Style ring set with 3  Diamond 0.25 total control of the contro | £330 - £300                | 32 | Yellow metal Ring set with large Citrine size O weight 11.2 grams                                       | £70 - £120  |
| 0  | Diamonds 0.25 total carat weight size O weight 7.8 grams 125                                                                                                                                                                                                                                                                                                                                                                                                                                                                                                                                                                                                                                                                                                                                                                                                                                                                                                                                                                                                                                                                                                                                                                                                                                                                                                                                                                                                                                                                                                                                                                                                                                                                                                                                                                                                                                                                                                                                                                                                                                                                   | £140 - £180                | 33 | Yellow metal ring set with 4 Diamonds approx 0.80ct size S weight 2.3 grams                             | £80 - £120  |
| 8  | 18 carat gold diamond and emerald ring, with a central baguette emerald, surrounded with diamonds on a platinum                                                                                                                                                                                                                                                                                                                                                                                                                                                                                                                                                                                                                                                                                                                                                                                                                                                                                                                                                                                                                                                                                                                                                                                                                                                                                                                                                                                                                                                                                                                                                                                                                                                                                                                                                                                                                                                                                                                                                                                                                |                            | 34 | Large Gents 9ct ring set with 5 Diamonds size V weight 9.8 grams                                        | £80 - £100  |
| 9  | mount, ring size R  14ct pave set Diamond ring in a Bow                                                                                                                                                                                                                                                                                                                                                                                                                                                                                                                                                                                                                                                                                                                                                                                                                                                                                                                                                                                                                                                                                                                                                                                                                                                                                                                                                                                                                                                                                                                                                                                                                                                                                                                                                                                                                                                                                                                                                                                                                                                                        | £500 - £600                | 35 | 18ct 3 stone Diamond ring 0.25 ct approx. size P weight 4.3 grams                                       | £70 - £100  |
| 10 | shape size P weight 10.5 grams 9ct Gents Solitaire Diamond Ring approx.                                                                                                                                                                                                                                                                                                                                                                                                                                                                                                                                                                                                                                                                                                                                                                                                                                                                                                                                                                                                                                                                                                                                                                                                                                                                                                                                                                                                                                                                                                                                                                                                                                                                                                                                                                                                                                                                                                                                                                                                                                                        | £200 - £350                | 36 | Yellow metal ring marked 18ct set with central opal surrounded by diamonds size                         | 400 4400    |
| 44 | 0.25ct size N weight 4.1 grams                                                                                                                                                                                                                                                                                                                                                                                                                                                                                                                                                                                                                                                                                                                                                                                                                                                                                                                                                                                                                                                                                                                                                                                                                                                                                                                                                                                                                                                                                                                                                                                                                                                                                                                                                                                                                                                                                                                                                                                                                                                                                                 | £150 - £200                | 37 | K weight 2.8 grams  14ct Ring set with sapphire/CZ size P                                               | £80 - £100  |
| 11 | 9ct Ladies Opal and Garnet set ring size O weight 4.1 grams                                                                                                                                                                                                                                                                                                                                                                                                                                                                                                                                                                                                                                                                                                                                                                                                                                                                                                                                                                                                                                                                                                                                                                                                                                                                                                                                                                                                                                                                                                                                                                                                                                                                                                                                                                                                                                                                                                                                                                                                                                                                    | £30 - £60                  | 20 | weight 4.3 grams                                                                                        | £50 - £60   |
| 12 | 9ct Gold Three stone Diamond ring size P weight 2.5 grams                                                                                                                                                                                                                                                                                                                                                                                                                                                                                                                                                                                                                                                                                                                                                                                                                                                                                                                                                                                                                                                                                                                                                                                                                                                                                                                                                                                                                                                                                                                                                                                                                                                                                                                                                                                                                                                                                                                                                                                                                                                                      | £50 - £80                  | 38 | 9ct Ring set with a floral setting of Opals size Q weight 4.9 grams                                     | £40 - £60   |
| 13 | 18ct & Pt. Art Deco Style Ring set with 7<br>Diamonds size O weight 2.4 grams                                                                                                                                                                                                                                                                                                                                                                                                                                                                                                                                                                                                                                                                                                                                                                                                                                                                                                                                                                                                                                                                                                                                                                                                                                                                                                                                                                                                                                                                                                                                                                                                                                                                                                                                                                                                                                                                                                                                                                                                                                                  | £40 - £80                  | 39 | 18ct Ring set with Large aquamarine and 2 rows of Diamonds size U weight 13.5 grams                     | £200 - £350 |
| 14 | 18ct Ring with Diamonds set in a floral pattern size N weight 1.9 grams                                                                                                                                                                                                                                                                                                                                                                                                                                                                                                                                                                                                                                                                                                                                                                                                                                                                                                                                                                                                                                                                                                                                                                                                                                                                                                                                                                                                                                                                                                                                                                                                                                                                                                                                                                                                                                                                                                                                                                                                                                                        | £40 - £60                  | 40 | 18ct Ladies Gypsy Style ring set with 3<br>Diamonds size M weight 2.0 grams                             | £40 - £60   |
| 15 | 18ct/Plat ring with central Diamond<br>surrounded by 6 oval Sapphires and small<br>Diamonds size O weight 4.8 grams                                                                                                                                                                                                                                                                                                                                                                                                                                                                                                                                                                                                                                                                                                                                                                                                                                                                                                                                                                                                                                                                                                                                                                                                                                                                                                                                                                                                                                                                                                                                                                                                                                                                                                                                                                                                                                                                                                                                                                                                            | £80 - £120                 | 41 | Yellow Metal Solitaire Diamond Ring approx. 0.25 carat weight size K weight 1.7 grams                   | £60 - £90   |
| 16 | 18ct and Platinum multi diamond pave set ring 12 diamonds approx 1.00 ct size P                                                                                                                                                                                                                                                                                                                                                                                                                                                                                                                                                                                                                                                                                                                                                                                                                                                                                                                                                                                                                                                                                                                                                                                                                                                                                                                                                                                                                                                                                                                                                                                                                                                                                                                                                                                                                                                                                                                                                                                                                                                | C2E0 C200                  | 42 | 9ct Diamond Solitaire Ring 0.20 ct size V weight 2.5 grams                                              | £40 - £60   |
| 17 | weight 4.5 grams  18ct Ladies 3 Stone Diamond ring approx.  0.60 carat weight size J weight 3.1 grams                                                                                                                                                                                                                                                                                                                                                                                                                                                                                                                                                                                                                                                                                                                                                                                                                                                                                                                                                                                                                                                                                                                                                                                                                                                                                                                                                                                                                                                                                                                                                                                                                                                                                                                                                                                                                                                                                                                                                                                                                          | £250 - £300<br>£200 - £250 | 43 | Yellow metal (tests as 18ct) pink baguette<br>Sapphire ring size O weight 5.1 grams                     | £60 - £80   |
| 18 | 18ct stamped Ring set with 4 Diamonds approx 0.75ct size N weight 4.7 grams                                                                                                                                                                                                                                                                                                                                                                                                                                                                                                                                                                                                                                                                                                                                                                                                                                                                                                                                                                                                                                                                                                                                                                                                                                                                                                                                                                                                                                                                                                                                                                                                                                                                                                                                                                                                                                                                                                                                                                                                                                                    | £150 - £200                | 44 | 9ct Gents Reversible Masonic Ring<br>(masonic symbol can be hidden) size S                              |             |
| 19 | Gold and Platinum Diamond set ring size N weight 2.6 grams                                                                                                                                                                                                                                                                                                                                                                                                                                                                                                                                                                                                                                                                                                                                                                                                                                                                                                                                                                                                                                                                                                                                                                                                                                                                                                                                                                                                                                                                                                                                                                                                                                                                                                                                                                                                                                                                                                                                                                                                                                                                     | £40 - £60                  | 45 | weight 6.5 grams 9ct Ring with Diamond starburst setting                                                | £50 - £80   |
| 20 | 9ct White Gold Solitaire Diamond Ring approx 0.50ct size O weight 2.2 grams                                                                                                                                                                                                                                                                                                                                                                                                                                                                                                                                                                                                                                                                                                                                                                                                                                                                                                                                                                                                                                                                                                                                                                                                                                                                                                                                                                                                                                                                                                                                                                                                                                                                                                                                                                                                                                                                                                                                                                                                                                                    | £150 - £200                | 46 | size Q weight 6.7 grams Yellow metal (tests as18ct) Large                                               | £50 - £80   |
| 21 | 14ct Serpent style ring set with Rubies and Diamonds size O weight 3.3 grams                                                                                                                                                                                                                                                                                                                                                                                                                                                                                                                                                                                                                                                                                                                                                                                                                                                                                                                                                                                                                                                                                                                                                                                                                                                                                                                                                                                                                                                                                                                                                                                                                                                                                                                                                                                                                                                                                                                                                                                                                                                   | £40 - £60                  | 45 | Amethyst ring size J weight 5.8 grams                                                                   | £60 - £80   |
| 22 | Ring stamped 18ct with a 3 stone<br>Diamond setting size N weight 2.0 grams                                                                                                                                                                                                                                                                                                                                                                                                                                                                                                                                                                                                                                                                                                                                                                                                                                                                                                                                                                                                                                                                                                                                                                                                                                                                                                                                                                                                                                                                                                                                                                                                                                                                                                                                                                                                                                                                                                                                                                                                                                                    | £90 - £120                 | 47 | 18ct Amethyst and Diamond Ring size R weight 3.8 grams                                                  | £60 - £80   |
| 23 | 18ct Gypsy style solitare Diamond Ring size V weight 7.4 grams                                                                                                                                                                                                                                                                                                                                                                                                                                                                                                                                                                                                                                                                                                                                                                                                                                                                                                                                                                                                                                                                                                                                                                                                                                                                                                                                                                                                                                                                                                                                                                                                                                                                                                                                                                                                                                                                                                                                                                                                                                                                 | £120 - £140                | 48 | Ring stamped 18ct with 5 Diamonds approx 0.40ct size N weight 3.2 grams                                 | £60 - £80   |
| 24 | 18ct stamped white gold Ring with 0.50 carat central Diamond (heavily worn) and Diamond shoulders                                                                                                                                                                                                                                                                                                                                                                                                                                                                                                                                                                                                                                                                                                                                                                                                                                                                                                                                                                                                                                                                                                                                                                                                                                                                                                                                                                                                                                                                                                                                                                                                                                                                                                                                                                                                                                                                                                                                                                                                                              | £100 - £120                | 49 | 9ct gold ring pave set with CZ size L weight 7.7 grams                                                  | £40 - £70   |
| 25 | 18ct and Platinum Three stone Diamond ring size N weight 2.3 grams                                                                                                                                                                                                                                                                                                                                                                                                                                                                                                                                                                                                                                                                                                                                                                                                                                                                                                                                                                                                                                                                                                                                                                                                                                                                                                                                                                                                                                                                                                                                                                                                                                                                                                                                                                                                                                                                                                                                                                                                                                                             | £90 - £120                 | 50 | 9ct Gold Tanzanite ring size P weight 4.2 grams                                                         | £50 - £70   |

| 51 | Yellow metal marked 585 Ruby/Diamond<br>Ring size L weight 3.1 grams              | £50 - £60   | 78  | 9ct White Gold Diamond Solitaire ring approx .35 ct size P weight 2.0 grams          | £60 - £80   |
|----|-----------------------------------------------------------------------------------|-------------|-----|--------------------------------------------------------------------------------------|-------------|
| 52 | 18ct gold ring with central synthetic red stone surrounded by diamonds size N     | 460 400     | 79  | 18ct Gold Solitaire Diamond Ring Diamond approx 0.45 ct. size I weight 1.7           | £150 - £200 |
|    | weight 3.4 grams                                                                  | £60 - £80   | 00  | grams                                                                                | £130 - £200 |
| 53 | 9ct Ring set with black onyx cabochon stone size W weight 6.1 grams               | £50 - £80   | 80  | 18ct Ring with Solitaire Diamond 0.20ct approx size T weight 4.8 grams               | £100 - £150 |
| 54 | 18ct Ring set with pink Coral stones size P weight 2.6 grams                      | £60 - £80   | 81  | 18ct Gold and black enamel Mourning ring size N weight 2.9 grams                     | £50 - £80   |
| 55 | 18ct Ruby and Diamond Ring size O weight 3.6 grams                                | £60 - £80   | 82  | 9ct Ring set with large Opal size L weight 4.5 grams                                 | £40 - £60   |
| 56 | 18ct/Plat Ring set with 3 diamonds size M weight 2.3 grams                        | £40 - £50   | 83  | 9ct Sapphire and Diamond ring size N weight 2.7 grams                                | £30 - £50   |
| 57 | 9ct Ring set with central Garnet surrounded by Diamonds size O weight             |             | 84  | Yellow Metal ring marked 18ct set with 3 diamonds size L weight 2.2 grams            | £40 - £50   |
| 58 | <ul><li>4.2 grams</li><li>14 ct Ring set with sapphires and ruby size</li></ul>   | £50 - £70   | 85  | 18ct Garnet and Diamond ring size N weight 2.0 grams                                 | £40 - £60   |
| 59 | P weight 6.1 grams 9ct Ring pave set with small Diamonds                          | £70 - £80   | 86  | Ring stamped 18ct with 2 Diamond setting size I weight 2.2 grams                     | £40 - £60   |
| 60 | size P weight 3.4 grams 9ct Ring with large green synthetic stone                 | £30 - £50   | 87  | 18ct 3 Stone Sapphire and Diamond Ring size U approx 1.00ct Diamond weight 5.0       |             |
|    | size N weight 6.2 grams                                                           | £50 - £80   |     | grams                                                                                | £400 - £600 |
| 61 | 14ct 3 strand puzzle style ring set with red/blue and green stones size P weight  |             | 88  | 9ct three stone Diamond Ring size L with 9ct CZ cluster ring size K weight 3.4 grams | £40 - £60   |
| 62 | 6.7 grams Ring stamped 18ct with 3 Diamond                                        | £75 - £80   | 89  | 18ct stamped Ring set with Pearls and Diamonds size J weight 2.7 grams               | £40 - £60   |
| 63 | setting size N weight 1.6 grams 18ct Diamond set Art Deco style ring size         | £40 - £60   | 90  | 9ct ring set with large smoky quartz size M weight 4.2 grams                         | £40 - £60   |
| 64 | L weight 2.1 grams 18ct Diamond and Ruby Ring size N                              | £40 - £80   | 91  | 18ct and Platinum 5 Stone Diamond Ring approx. 0.30ct size O weight 2.6 grams        | £40 - £60   |
| 65 | weight 2.6 grams Gold 5 stone Diamond ring 0.25ct size S                          | £60 - £80   | 92  | 18ct Ruby and Diamond ring size Q weight 3.4 grams                                   | £40 - £60   |
| 66 | weight 2.6 grams  18ct Three Stone Diamond ring size R                            | £40 - £80   | 93  | 9ct 3 stone Gypsy style Ruby set ring size T weight 2.6 grams                        | £30 - £50   |
| 67 | weight 2.9 grams 18ct Gold Diamond cluster Ring size N                            | £60 - £80   | 94  | 9ct Gold (tests as) Carnelian Set ring size<br>L weight 6.4 grams                    | £30 - £50   |
| 68 | weight 3.0 grams Yellow Metal ring marked 18ct with                               | £60 - £70   | 95  | 18ct stamped Ring set with central Sapphire surrounded by Diamonds size K            |             |
| 00 | central carved cameo, size N, weight 4.4                                          |             |     | weight 2.9 grams                                                                     | £40 - £60   |
| 69 | grams.  14ct Ring set with pave CZ size R weight                                  | £60 - £70   | 96  | 9ct Gold ring set with single Pearl size P weight 4.0 grams                          | £30 - £50   |
| 70 | 4.8 grams Yellow metal (tests as 18ct) oval Garnet set                            | £55 - £60   | 97  | 18ct and Platinum Ladies Diamond set ring size O weight 1.9 grams                    | £40 - £60   |
|    | ring size K weight 4.4 grams                                                      | £60 - £80   | 98  | Ring stamped 18ct/Plat with 3 Diamond                                                |             |
| 71 | 18ct Ring set with central diamond in a flower shaped yellow stone setting size M | £60 - £90   |     | setting size Q weight 3.2 grams                                                      | £50 - £60   |
| 72 | weight 4.5 grams 14ct Ring set with CZ size O weight 5.3                          | 200 - 290   | 99  | 15ct Ring set with cabochon Amethyst size G weight 5.4 grams                         | £40 - £60   |
|    | grams                                                                             | £60 - £65   |     | one of weight of grand                                                               | 210 200     |
| 73 | 18ct Turquoise and Diamond Ring size N weight 4.6 grams                           | £50 - £80   | 100 | 15ct Victorian Memorial Ring with central seed Pearl with black surround (chipped)   |             |
| 74 | 18ct White Gold Diamond Solitaire ring stamped .15ct size Q weight 4.0 grams.     | £60 - £80   |     | size N weight 2.5 grams                                                              | £40 - £60   |
| 75 | 18ct and platinum Diamond Solitaire ring<br>0.25 ct. size L weight 1.8 grams      | £100 - £150 | 101 | 18ct/Platinum Ring set with 5 Diamonds 0.30ct size M weight 2.4 grams                | £40 - £60   |
| 76 | 18ct Ring pave set with Diamonds size O weight 12.0grams                          | £180 - £220 | 102 | Yellow metal ring set with 5 old cut diamonds size M weight 2.7 grams                | £40 - £60   |
| 77 | 9ct Sapphire and Diamond 5 stone Ring approx 0.40ct. size N weight 2.2 grams      | £50 - £80   | 103 | Yellow metal ring vertically set with 3 emeralds size N weight 3.7 grams             | £30 - £50   |