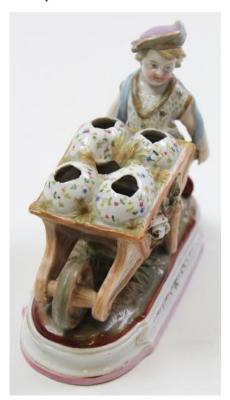

Yellow metal bar brooch set with central garnet weight 1.8 grams

361 Yellow and white metal Brooch/Bar brooches and stick pin

citrines and pearls on a fine chain

9ct Chatelaine 11 inches long with tassel