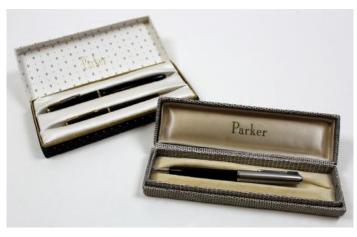

407 Dunhill stainless steel ladies quartz watch, gold dial with black roman numerals, centre seconds and date aperture

£40 - £60

408 Gents Omega Seamaster quartz wristwatch in a gold plated case with steel back, gold face with baton markers and day/date window