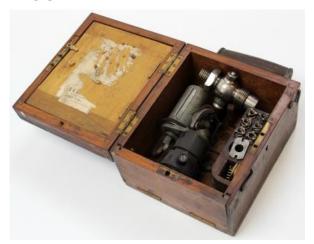

rd case

£30 - £50

1290 Vintage Zenit-E USSR 35mm SLR camera with Helios-44 2/58 lense fitted. Complete with leather case and strap

£25 - £35



1292 E Leitz Wetzlar 19th brass microscope, two rotating lenses. 26 cm high.

1293 Microscope by C Baker of London 39699

**1294** 19th century Brass microscope by R & J Beck of London. Three rotating lenses.

1295 Collection of vintage Draughtsmans equipment including slide rules and a set of compasses in a fitted wooden box

1296 Orignal nightbus ticket machine like the one from the film Harry Potter and the prisoner of Azkaban. Cased with tickets.



£40 - £50

£50 - £70

£50 - £60

£50 - £70



1297 19th century concertina by C.Jones of commercial road east, rosewood fretwork and ivory buttons. In original morocco leather case.

£80 - £100



**1299** Valve testing machine for steam engines

£40 - £60



1300 Early 20th century German Violin marked Antonius Stradiuarius Cremonensis faciet et anno 17. Two piece back, inlaid purfling. Together with a period bow and case.

£80 - £120

1301 Small set of boxed scales, complete and with a couple of extra weights in brass reading:- Geo III up to 1772 Dw Gr 2.14 and ROYAL MINT 1821 CUR: WEIGHT SOVEREIGN 5DW 2 1/2GR, together with a sovereign and half-sovereign brass balance, probably Georgian, this also in its original box [2]

£30 - £50

1302 A cased 1950's Azimuth Ring marked Patt 1950 and No C.294 marked "patricia"

£90 - £100



1303 Negretti and sons of London Thermograph in metal case

£40 - £50

# **Furniture**



**1304** Circa 1900 Art Nouveau display cabinet with two glazed