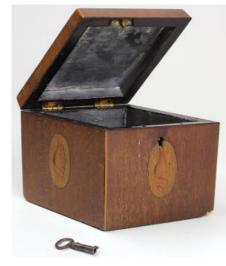

ds of Paradise under a glass dome on a rotating wooden base 60 cm

£250 - £350



1034 Large Masonic medal in yellow metal (tests as 18ct) to Brother Miles Mills by the Unity Lodge 1887 weight 30.9 grams

£400 - £500

1035 Collection of WW1 period Belgium lace £50 - £60



1036 18th century Diaorama of a three masted clipper presented in an oak case

£600 - £800

1037 Arabic dagger Brooch and safety chain (tests as 18ct) bought in Sharjah weight 8.5grams

£160 - £180



1038 A 19th century brass and coloured hard stone incense burner, shaped as a head with a gaping mouth. Stood on three claw feet. Ornately cast and 19cm high

£80 - £120

1039 Fine quailty silver and enamel vanity case, the Japanese style enamel case enclosing a mirror and compartments, import marks, 8cm long

£100 - £120



1040 18th century Sheraton type Tea Caddy with inlaid paterae shell design and an unusual elongated rhomboid shape 11.5 cm high

£90 - £110

1041 Collection of 1930's glass lampshades including cranberry and vaseline glass examples

£60 - £80

1042 19th century Imperial Russian Palak box decorated with a winter village scene and signed bottom left

£30 - £35

1043 Victorian Oak Tantalus / Games compendium, size 37cm wide, 39cm high & 27cm deep

£200 - £250



1044 Extremely heavy 18th century Russian Bell metal Mortar stamped to the base with a 3 0 and decorated to the banding with a floral border

£100 - £150



**1045** Greyhound Head gents walking stick, well detailed design, an early piece attached to a more modern cane. (AF)

£100 - £120



1046 Tortoiseshell and bone vizagapatem ty