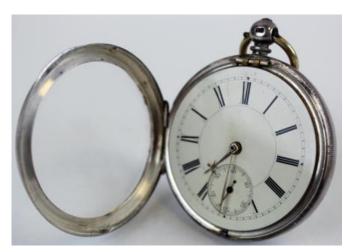

econd dial set at six o'clock, approx 50mm dia, with key

£60 - £80



515 18 carat gold open face fob watch, the gilt dial with black Roman numerals, the back case with foliate engraving, 36mm dia

£150 - £200



516 Waltham Gold plated open face pocket watch, the white dial with Roman numerals with outside minute track, subsidiary seconds at 6 o'clock in a hinged and polished Dennison Moon case numbered 372849

£40 - £50

517 Waltham gold plated open face pocket watch, white enamelled dial, subsidiary seconds dial. Dennison gold plated `moon` case.

£30 - £40

518 Two silver open face pocket watches with one being by John Hamilton

£40 - £50



519 Silver "T" bar pocket watch chain Hallmarked birmingham 1924 with a silver fob attached, length approx 43.5cm, weight approx 76g

£35 - £45



520 Silver open face Pocket watch, hallmarked Chester 1890, the white enamel dial with black roman numerals, bordered by a minute track, subsidiary seconds dial set at six o'clock. approx 54mm dia

£30 - £50



**521** British Military Issue General Service Time Piece (GSTP) by Helvetia. Marked on the back G.S.T.P 46257 with Arrow mark

£30 - £50



522 Silver open face pocket watch, hallmarked Chester 1887, the white enamel dial applied with black roman numerals, bordered by a minute track, subsidiary seconds dial set at six o'clock, approx 50mm dia

£30 - £40

523 Silver open face pocket watch, hallmarked London 1848



524 British Military Issue General Service Time Piece (GSTP) by Doxa. Marked on the back G.S.T.P 616102 with Arrow mark

> *!* 1

525 Waltham Silver open face pocket wa