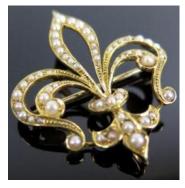

|    | Day 1 : Jewellery 9.30am                                                                                                                                                                                                                                                                                                                                                                                                                                                                                                                                                                                                                                                                                                                                                                                                                                                                                                                                                                                                                                                                                                                                                                                                                                                                                                                                                                                                                                                                                                                                                                                                                                                                                                                                                                                                                                                                                                                                                                                                                                                                                                       |                            | 26 | 18ct & Plat. Ring set with 5 Diamonds in a cross pattern 0.50ct size O weight 3.3                       | £80 - £120  |
|----|--------------------------------------------------------------------------------------------------------------------------------------------------------------------------------------------------------------------------------------------------------------------------------------------------------------------------------------------------------------------------------------------------------------------------------------------------------------------------------------------------------------------------------------------------------------------------------------------------------------------------------------------------------------------------------------------------------------------------------------------------------------------------------------------------------------------------------------------------------------------------------------------------------------------------------------------------------------------------------------------------------------------------------------------------------------------------------------------------------------------------------------------------------------------------------------------------------------------------------------------------------------------------------------------------------------------------------------------------------------------------------------------------------------------------------------------------------------------------------------------------------------------------------------------------------------------------------------------------------------------------------------------------------------------------------------------------------------------------------------------------------------------------------------------------------------------------------------------------------------------------------------------------------------------------------------------------------------------------------------------------------------------------------------------------------------------------------------------------------------------------------|----------------------------|----|---------------------------------------------------------------------------------------------------------|-------------|
| 1  | 18ct Solitaire Gents Diamond Ring size R weight 10.5 grams, diamond 0.80 approx ct weight                                                                                                                                                                                                                                                                                                                                                                                                                                                                                                                                                                                                                                                                                                                                                                                                                                                                                                                                                                                                                                                                                                                                                                                                                                                                                                                                                                                                                                                                                                                                                                                                                                                                                                                                                                                                                                                                                                                                                                                                                                      | £600 - £650                | 27 | grams  18ct Yellow and white gold ruby/diamond cluster ring approx 0.50 ct size Q weight 3.1 grams      | £80 - £120  |
| 2  | Plat. stamped 3 stone Diamond ring, central stone 0.50ct flanked by 2 0.35ct stones size P weight 3.1 grams                                                                                                                                                                                                                                                                                                                                                                                                                                                                                                                                                                                                                                                                                                                                                                                                                                                                                                                                                                                                                                                                                                                                                                                                                                                                                                                                                                                                                                                                                                                                                                                                                                                                                                                                                                                                                                                                                                                                                                                                                    | £300 - £400                | 28 | 18ct Ring with 3 central diamonds surrounded by smaller diamonds approx 0.50ct size T weight 10.9 grams | £180 - £220 |
| 3  | 18ct Ring set with 5 Diamonds approx 0.50 ct size S weight 3.7 grams                                                                                                                                                                                                                                                                                                                                                                                                                                                                                                                                                                                                                                                                                                                                                                                                                                                                                                                                                                                                                                                                                                                                                                                                                                                                                                                                                                                                                                                                                                                                                                                                                                                                                                                                                                                                                                                                                                                                                                                                                                                           | £80 - £120                 | 29 | 18ct Ring set with large central Sapphire surrounded by Diamonds size N weight                          |             |
| 4  | 18ct Ring set with Opals and Garnets with central Diamond size O weight 5.2 grams                                                                                                                                                                                                                                                                                                                                                                                                                                                                                                                                                                                                                                                                                                                                                                                                                                                                                                                                                                                                                                                                                                                                                                                                                                                                                                                                                                                                                                                                                                                                                                                                                                                                                                                                                                                                                                                                                                                                                                                                                                              | £100 - £150                | 30 | <ul><li>5.2 grams</li><li>18ct and Platinum Diamond set ring in 9</li></ul>                             | £100 - £120 |
| 5  | 18ct White gold ring set with 5 diamonds<br>1.25 ct approx size R weight 4.2 grams                                                                                                                                                                                                                                                                                                                                                                                                                                                                                                                                                                                                                                                                                                                                                                                                                                                                                                                                                                                                                                                                                                                                                                                                                                                                                                                                                                                                                                                                                                                                                                                                                                                                                                                                                                                                                                                                                                                                                                                                                                             | £400 - £500                | 30 | stone diamond pattern setting size P weight 2.9 grams                                                   | £50 - £90   |
| 6  | White metal ring marked Plat set with large central oval Sapphire and                                                                                                                                                                                                                                                                                                                                                                                                                                                                                                                                                                                                                                                                                                                                                                                                                                                                                                                                                                                                                                                                                                                                                                                                                                                                                                                                                                                                                                                                                                                                                                                                                                                                                                                                                                                                                                                                                                                                                                                                                                                          | £350 - £500                | 31 | 18ct Gold ring cluster set with 7 diamonds size P weight 4.6 grams                                      | £100 - £150 |
| 7  | surrounded by diamonds size P  18ct Gents Gypsy Style ring set with 3  Diamond 0.25 total control of the contro | £330 - £300                | 32 | Yellow metal Ring set with large Citrine size O weight 11.2 grams                                       | £70 - £120  |
| 0  | Diamonds 0.25 total carat weight size O weight 7.8 grams 125                                                                                                                                                                                                                                                                                                                                                                                                                                                                                                                                                                                                                                                                                                                                                                                                                                                                                                                                                                                                                                                                                                                                                                                                                                                                                                                                                                                                                                                                                                                                                                                                                                                                                                                                                                                                                                                                                                                                                                                                                                                                   | £140 - £180                | 33 | Yellow metal ring set with 4 Diamonds approx 0.80ct size S weight 2.3 grams                             | £80 - £120  |
| 8  | 18 carat gold diamond and emerald ring, with a central baguette emerald, surrounded with diamonds on a platinum                                                                                                                                                                                                                                                                                                                                                                                                                                                                                                                                                                                                                                                                                                                                                                                                                                                                                                                                                                                                                                                                                                                                                                                                                                                                                                                                                                                                                                                                                                                                                                                                                                                                                                                                                                                                                                                                                                                                                                                                                |                            | 34 | Large Gents 9ct ring set with 5 Diamonds size V weight 9.8 grams                                        | £80 - £100  |
| 9  | mount, ring size R  14ct pave set Diamond ring in a Bow                                                                                                                                                                                                                                                                                                                                                                                                                                                                                                                                                                                                                                                                                                                                                                                                                                                                                                                                                                                                                                                                                                                                                                                                                                                                                                                                                                                                                                                                                                                                                                                                                                                                                                                                                                                                                                                                                                                                                                                                                                                                        | £500 - £600                | 35 | 18ct 3 stone Diamond ring 0.25 ct approx. size P weight 4.3 grams                                       | £70 - £100  |
| 10 | shape size P weight 10.5 grams 9ct Gents Solitaire Diamond Ring approx.                                                                                                                                                                                                                                                                                                                                                                                                                                                                                                                                                                                                                                                                                                                                                                                                                                                                                                                                                                                                                                                                                                                                                                                                                                                                                                                                                                                                                                                                                                                                                                                                                                                                                                                                                                                                                                                                                                                                                                                                                                                        | £200 - £350                | 36 | Yellow metal ring marked 18ct set with central opal surrounded by diamonds size                         | 400 4400    |
| 44 | 0.25ct size N weight 4.1 grams                                                                                                                                                                                                                                                                                                                                                                                                                                                                                                                                                                                                                                                                                                                                                                                                                                                                                                                                                                                                                                                                                                                                                                                                                                                                                                                                                                                                                                                                                                                                                                                                                                                                                                                                                                                                                                                                                                                                                                                                                                                                                                 | £150 - £200                | 37 | K weight 2.8 grams  14ct Ring set with sapphire/CZ size P                                               | £80 - £100  |
| 11 | 9ct Ladies Opal and Garnet set ring size O weight 4.1 grams                                                                                                                                                                                                                                                                                                                                                                                                                                                                                                                                                                                                                                                                                                                                                                                                                                                                                                                                                                                                                                                                                                                                                                                                                                                                                                                                                                                                                                                                                                                                                                                                                                                                                                                                                                                                                                                                                                                                                                                                                                                                    | £30 - £60                  | 20 | weight 4.3 grams                                                                                        | £50 - £60   |
| 12 | 9ct Gold Three stone Diamond ring size P weight 2.5 grams                                                                                                                                                                                                                                                                                                                                                                                                                                                                                                                                                                                                                                                                                                                                                                                                                                                                                                                                                                                                                                                                                                                                                                                                                                                                                                                                                                                                                                                                                                                                                                                                                                                                                                                                                                                                                                                                                                                                                                                                                                                                      | £50 - £80                  | 38 | 9ct Ring set with a floral setting of Opals size Q weight 4.9 grams                                     | £40 - £60   |
| 13 | 18ct & Pt. Art Deco Style Ring set with 7<br>Diamonds size O weight 2.4 grams                                                                                                                                                                                                                                                                                                                                                                                                                                                                                                                                                                                                                                                                                                                                                                                                                                                                                                                                                                                                                                                                                                                                                                                                                                                                                                                                                                                                                                                                                                                                                                                                                                                                                                                                                                                                                                                                                                                                                                                                                                                  | £40 - £80                  | 39 | 18ct Ring set with Large aquamarine and 2 rows of Diamonds size U weight 13.5 grams                     | £200 - £350 |
| 14 | 18ct Ring with Diamonds set in a floral pattern size N weight 1.9 grams                                                                                                                                                                                                                                                                                                                                                                                                                                                                                                                                                                                                                                                                                                                                                                                                                                                                                                                                                                                                                                                                                                                                                                                                                                                                                                                                                                                                                                                                                                                                                                                                                                                                                                                                                                                                                                                                                                                                                                                                                                                        | £40 - £60                  | 40 | 18ct Ladies Gypsy Style ring set with 3<br>Diamonds size M weight 2.0 grams                             | £40 - £60   |
| 15 | 18ct/Plat ring with central Diamond<br>surrounded by 6 oval Sapphires and small<br>Diamonds size O weight 4.8 grams                                                                                                                                                                                                                                                                                                                                                                                                                                                                                                                                                                                                                                                                                                                                                                                                                                                                                                                                                                                                                                                                                                                                                                                                                                                                                                                                                                                                                                                                                                                                                                                                                                                                                                                                                                                                                                                                                                                                                                                                            | £80 - £120                 | 41 | Yellow Metal Solitaire Diamond Ring approx. 0.25 carat weight size K weight 1.7 grams                   | £60 - £90   |
| 16 | 18ct and Platinum multi diamond pave set ring 12 diamonds approx 1.00 ct size P                                                                                                                                                                                                                                                                                                                                                                                                                                                                                                                                                                                                                                                                                                                                                                                                                                                                                                                                                                                                                                                                                                                                                                                                                                                                                                                                                                                                                                                                                                                                                                                                                                                                                                                                                                                                                                                                                                                                                                                                                                                | C2E0 C200                  | 42 | 9ct Diamond Solitaire Ring 0.20 ct size V weight 2.5 grams                                              | £40 - £60   |
| 17 | weight 4.5 grams  18ct Ladies 3 Stone Diamond ring approx.  0.60 carat weight size J weight 3.1 grams                                                                                                                                                                                                                                                                                                                                                                                                                                                                                                                                                                                                                                                                                                                                                                                                                                                                                                                                                                                                                                                                                                                                                                                                                                                                                                                                                                                                                                                                                                                                                                                                                                                                                                                                                                                                                                                                                                                                                                                                                          | £250 - £300<br>£200 - £250 | 43 | Yellow metal (tests as 18ct) pink baguette<br>Sapphire ring size O weight 5.1 grams                     | £60 - £80   |
| 18 | 18ct stamped Ring set with 4 Diamonds approx 0.75ct size N weight 4.7 grams                                                                                                                                                                                                                                                                                                                                                                                                                                                                                                                                                                                                                                                                                                                                                                                                                                                                                                                                                                                                                                                                                                                                                                                                                                                                                                                                                                                                                                                                                                                                                                                                                                                                                                                                                                                                                                                                                                                                                                                                                                                    | £150 - £200                | 44 | 9ct Gents Reversible Masonic Ring<br>(masonic symbol can be hidden) size S                              |             |
| 19 | Gold and Platinum Diamond set ring size N weight 2.6 grams                                                                                                                                                                                                                                                                                                                                                                                                                                                                                                                                                                                                                                                                                                                                                                                                                                                                                                                                                                                                                                                                                                                                                                                                                                                                                                                                                                                                                                                                                                                                                                                                                                                                                                                                                                                                                                                                                                                                                                                                                                                                     | £40 - £60                  | 45 | weight 6.5 grams 9ct Ring with Diamond starburst setting                                                | £50 - £80   |
| 20 | 9ct White Gold Solitaire Diamond Ring approx 0.50ct size O weight 2.2 grams                                                                                                                                                                                                                                                                                                                                                                                                                                                                                                                                                                                                                                                                                                                                                                                                                                                                                                                                                                                                                                                                                                                                                                                                                                                                                                                                                                                                                                                                                                                                                                                                                                                                                                                                                                                                                                                                                                                                                                                                                                                    | £150 - £200                | 46 | size Q weight 6.7 grams Yellow metal (tests as18ct) Large                                               | £50 - £80   |
| 21 | 14ct Serpent style ring set with Rubies and Diamonds size O weight 3.3 grams                                                                                                                                                                                                                                                                                                                                                                                                                                                                                                                                                                                                                                                                                                                                                                                                                                                                                                                                                                                                                                                                                                                                                                                                                                                                                                                                                                                                                                                                                                                                                                                                                                                                                                                                                                                                                                                                                                                                                                                                                                                   | £40 - £60                  | 45 | Amethyst ring size J weight 5.8 grams                                                                   | £60 - £80   |
| 22 | Ring stamped 18ct with a 3 stone<br>Diamond setting size N weight 2.0 grams                                                                                                                                                                                                                                                                                                                                                                                                                                                                                                                                                                                                                                                                                                                                                                                                                                                                                                                                                                                                                                                                                                                                                                                                                                                                                                                                                                                                                                                                                                                                                                                                                                                                                                                                                                                                                                                                                                                                                                                                                                                    | £90 - £120                 | 47 | 18ct Amethyst and Diamond Ring size R weight 3.8 grams                                                  | £60 - £80   |
| 23 | 18ct Gypsy style solitare Diamond Ring size V weight 7.4 grams                                                                                                                                                                                                                                                                                                                                                                                                                                                                                                                                                                                                                                                                                                                                                                                                                                                                                                                                                                                                                                                                                                                                                                                                                                                                                                                                                                                                                                                                                                                                                                                                                                                                                                                                                                                                                                                                                                                                                                                                                                                                 | £120 - £140                | 48 | Ring stamped 18ct with 5 Diamonds approx 0.40ct size N weight 3.2 grams                                 | £60 - £80   |
| 24 | 18ct stamped white gold Ring with 0.50 carat central Diamond (heavily worn) and Diamond shoulders                                                                                                                                                                                                                                                                                                                                                                                                                                                                                                                                                                                                                                                                                                                                                                                                                                                                                                                                                                                                                                                                                                                                                                                                                                                                                                                                                                                                                                                                                                                                                                                                                                                                                                                                                                                                                                                                                                                                                                                                                              | £100 - £120                | 49 | 9ct gold ring pave set with CZ size L weight 7.7 grams                                                  | £40 - £70   |
| 25 | 18ct and Platinum Three stone Diamond ring size N weight 2.3 grams                                                                                                                                                                                                                                                                                                                                                                                                                                                                                                                                                                                                                                                                                                                                                                                                                                                                                                                                                                                                                                                                                                                                                                                                                                                                                                                                                                                                                                                                                                                                                                                                                                                                                                                                                                                                                                                                                                                                                                                                                                                             | £90 - £120                 | 50 | 9ct Gold Tanzanite ring size P weight 4.2 grams                                                         | £50 - £70   |