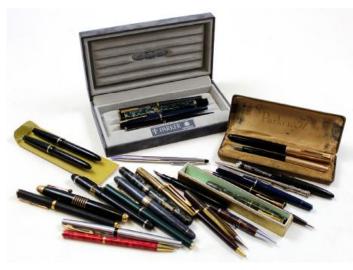

407 Dunhill stainless steel ladies quartz watch, gold dial with black roman numerals, centre seconds and date aperture

£40 - £60

408 Gents Omega Seamaster quartz wristwatch in a gold plated case with steel back, gold face with baton markers and day/date window