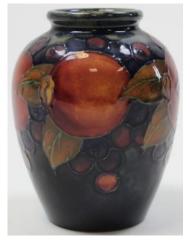

5 Radford floral decorated vase of ovoid shape and standing 25 cm high signed E Radford, together with a wheatshealf decorated victorian jug with gilt decoration standing 25 cm

£50 - £70



876 Three 18th century Chinese Porcelain Plates. The first being Kangxi Imari and gilt decorated, the others being Qianlong and famille rose decorated.

£120 - £150



set of five Josiah Wedgwood ceramic tiles with a hunting theme each mounted within a wooden frame

£150 - £200



878 Moorcroft floral pattern bowl stamped and signed w moorcroft to base

£50 - £70



879 A miniature Royal Doulton china figure of Polly Peachum (M21).

£60 - £70



880 18th Century Derby oval serving dish in an imari palette, extensively gilded with very little rubbing. Derby marks to the base for circa 1800

£80 - £100



781 Tubelined moorcroft vase in the pommegranete pattern signed and stamped

£55 - £65



882 A mid 19th century creamware jug to commemorate the visit of The prince of wales to Ireland with a monochrome depiction and the monniker God bless the Queen and Erin Go Bragh (Ireland forever) standing 16cm tall



883 A Copeland Parian figure Impressed `P Mac Dowell RA, Sculp 1869, Ceramic and Crystal Palace Art Union`, approx 34cm high

**884** Five pieces of wedgwood jasperware including a rare colourway

885 Wedgwood Jasperware ware butter dish with classical scenes to the exterior and silver plated base and lid

886 The musky parakeet Van diemans land painted on a plate (Tasmania)

887 Burleigh Ware `Sally in our Alley` character jug



888 Fred Archer, an octagonal pottery plate by Wallis