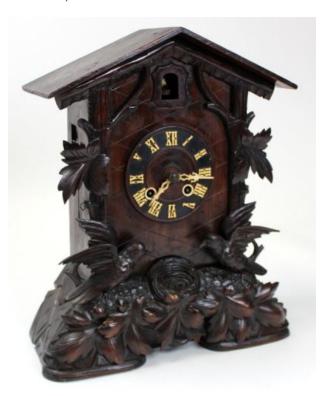

## The Fine Sale, Auction #128 Day 1: 7<sup>th</sup> October 2015:

| <u>Page</u>   | Order of Sale (9.30am)                               | <u>Lot Nos.</u>                   |
|---------------|------------------------------------------------------|-----------------------------------|
| 5<br>22<br>29 | Jewellery<br>Wristwatches<br>Pocket Watches & Chains | 1 - 364<br>365 - 426<br>427 - 580 |
| <b>43</b>     | Silver & Plated Wares                                | 581 - 719                         |