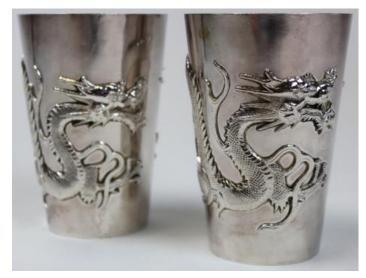

n ivory with the rod being a quill

£100 - £120



796 Rare Qing dynasty Chinese bronze censer with lion mask handles and four character marks to base. 11cm



797 19th century Chinese Cinnabar laquer Koro, extensively carved with greek key decoration and fish. The handles moulded as dragons. Standing on a wooden standing 23 cm

laquer ek key oulded rooden £400 - £500



798 Crackle glaze 19th century Chinese porcelain ginger jar decorated in underglaze blue with boys at play and signed with a four character mark standing 21cm

£60 - £80

799 18th century Chinese porcelain bowl, decorated in the imari pallette with painted storks and heightened in gilt.

£30 - £50



800 Stunning 19th century Chinese export Ivory box with push button catch and white metal monogram 11.5 cm long

£60 - £90



801 Chinese silver Tumblers with large dragon design, both marked 'WH90'. Weight 150 gms, approx 11cm tall. (2)

£300 - £350



802 Early 19th century Japanese Octagonal shaped Bronze footed bowl decorated with flowers and vines. stands 10.5 cm tall.

£80 - £100



O3 Chinese Ivory circular box depicting a dragon chasing the flamimng pearl



804 Qianlong period famille jaune porcelain bowl of very high quality. Six character mark and symbolic roundells. 15cm diameter

£80 - £100



805 18th century Chinese Rose Quartz carving of bird on a rock, presented on its original intricately carved rosewood stand 12 cm

£60 - £70



806 18th century Chinese provencial ginger jar decorated with a river scene in underglaze blue and 17 cm high



807 A pair of large Japanese bronze vases standing 46