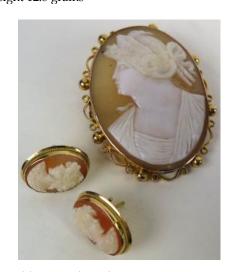

|    | Day 1 : Jewellery 9.30am                                                                                                                                                                                                                                                                                                                                                                                                                                                                                                                                                                                                                                                                                                                                                                                                                                                                                                                                                                                                                                                                                                                                                                                                                                                                                                                                                                                                                                                                                                                                                                                                                                                                                                                                                                                                                                                                                                                                                                                                                                                                                                       |                            | 26 | 18ct & Plat. Ring set with 5 Diamonds in a cross pattern 0.50ct size O weight 3.3                       | £80 - £120  |
|----|--------------------------------------------------------------------------------------------------------------------------------------------------------------------------------------------------------------------------------------------------------------------------------------------------------------------------------------------------------------------------------------------------------------------------------------------------------------------------------------------------------------------------------------------------------------------------------------------------------------------------------------------------------------------------------------------------------------------------------------------------------------------------------------------------------------------------------------------------------------------------------------------------------------------------------------------------------------------------------------------------------------------------------------------------------------------------------------------------------------------------------------------------------------------------------------------------------------------------------------------------------------------------------------------------------------------------------------------------------------------------------------------------------------------------------------------------------------------------------------------------------------------------------------------------------------------------------------------------------------------------------------------------------------------------------------------------------------------------------------------------------------------------------------------------------------------------------------------------------------------------------------------------------------------------------------------------------------------------------------------------------------------------------------------------------------------------------------------------------------------------------|----------------------------|----|---------------------------------------------------------------------------------------------------------|-------------|
| 1  | 18ct Solitaire Gents Diamond Ring size R weight 10.5 grams, diamond 0.80 approx ct weight                                                                                                                                                                                                                                                                                                                                                                                                                                                                                                                                                                                                                                                                                                                                                                                                                                                                                                                                                                                                                                                                                                                                                                                                                                                                                                                                                                                                                                                                                                                                                                                                                                                                                                                                                                                                                                                                                                                                                                                                                                      | £600 - £650                | 27 | grams  18ct Yellow and white gold ruby/diamond cluster ring approx 0.50 ct size Q weight 3.1 grams      | £80 - £120  |
| 2  | Plat. stamped 3 stone Diamond ring, central stone 0.50ct flanked by 2 0.35ct stones size P weight 3.1 grams                                                                                                                                                                                                                                                                                                                                                                                                                                                                                                                                                                                                                                                                                                                                                                                                                                                                                                                                                                                                                                                                                                                                                                                                                                                                                                                                                                                                                                                                                                                                                                                                                                                                                                                                                                                                                                                                                                                                                                                                                    | £300 - £400                | 28 | 18ct Ring with 3 central diamonds surrounded by smaller diamonds approx 0.50ct size T weight 10.9 grams | £180 - £220 |
| 3  | 18ct Ring set with 5 Diamonds approx 0.50 ct size S weight 3.7 grams                                                                                                                                                                                                                                                                                                                                                                                                                                                                                                                                                                                                                                                                                                                                                                                                                                                                                                                                                                                                                                                                                                                                                                                                                                                                                                                                                                                                                                                                                                                                                                                                                                                                                                                                                                                                                                                                                                                                                                                                                                                           | £80 - £120                 | 29 | 18ct Ring set with large central Sapphire surrounded by Diamonds size N weight                          |             |
| 4  | 18ct Ring set with Opals and Garnets with central Diamond size O weight 5.2 grams                                                                                                                                                                                                                                                                                                                                                                                                                                                                                                                                                                                                                                                                                                                                                                                                                                                                                                                                                                                                                                                                                                                                                                                                                                                                                                                                                                                                                                                                                                                                                                                                                                                                                                                                                                                                                                                                                                                                                                                                                                              | £100 - £150                | 30 | <ul><li>5.2 grams</li><li>18ct and Platinum Diamond set ring in 9</li></ul>                             | £100 - £120 |
| 5  | 18ct White gold ring set with 5 diamonds<br>1.25 ct approx size R weight 4.2 grams                                                                                                                                                                                                                                                                                                                                                                                                                                                                                                                                                                                                                                                                                                                                                                                                                                                                                                                                                                                                                                                                                                                                                                                                                                                                                                                                                                                                                                                                                                                                                                                                                                                                                                                                                                                                                                                                                                                                                                                                                                             | £400 - £500                | 30 | stone diamond pattern setting size P weight 2.9 grams                                                   | £50 - £90   |
| 6  | White metal ring marked Plat set with large central oval Sapphire and                                                                                                                                                                                                                                                                                                                                                                                                                                                                                                                                                                                                                                                                                                                                                                                                                                                                                                                                                                                                                                                                                                                                                                                                                                                                                                                                                                                                                                                                                                                                                                                                                                                                                                                                                                                                                                                                                                                                                                                                                                                          | £350 - £500                | 31 | 18ct Gold ring cluster set with 7 diamonds size P weight 4.6 grams                                      | £100 - £150 |
| 7  | surrounded by diamonds size P  18ct Gents Gypsy Style ring set with 3  Diamond 0.25 total control of the contro | £330 - £300                | 32 | Yellow metal Ring set with large Citrine size O weight 11.2 grams                                       | £70 - £120  |
| 0  | Diamonds 0.25 total carat weight size O weight 7.8 grams 125                                                                                                                                                                                                                                                                                                                                                                                                                                                                                                                                                                                                                                                                                                                                                                                                                                                                                                                                                                                                                                                                                                                                                                                                                                                                                                                                                                                                                                                                                                                                                                                                                                                                                                                                                                                                                                                                                                                                                                                                                                                                   | £140 - £180                | 33 | Yellow metal ring set with 4 Diamonds approx 0.80ct size S weight 2.3 grams                             | £80 - £120  |
| 8  | 18 carat gold diamond and emerald ring, with a central baguette emerald, surrounded with diamonds on a platinum                                                                                                                                                                                                                                                                                                                                                                                                                                                                                                                                                                                                                                                                                                                                                                                                                                                                                                                                                                                                                                                                                                                                                                                                                                                                                                                                                                                                                                                                                                                                                                                                                                                                                                                                                                                                                                                                                                                                                                                                                |                            | 34 | Large Gents 9ct ring set with 5 Diamonds size V weight 9.8 grams                                        | £80 - £100  |
| 9  | mount, ring size R  14ct pave set Diamond ring in a Bow                                                                                                                                                                                                                                                                                                                                                                                                                                                                                                                                                                                                                                                                                                                                                                                                                                                                                                                                                                                                                                                                                                                                                                                                                                                                                                                                                                                                                                                                                                                                                                                                                                                                                                                                                                                                                                                                                                                                                                                                                                                                        | £500 - £600                | 35 | 18ct 3 stone Diamond ring 0.25 ct approx. size P weight 4.3 grams                                       | £70 - £100  |
| 10 | shape size P weight 10.5 grams 9ct Gents Solitaire Diamond Ring approx.                                                                                                                                                                                                                                                                                                                                                                                                                                                                                                                                                                                                                                                                                                                                                                                                                                                                                                                                                                                                                                                                                                                                                                                                                                                                                                                                                                                                                                                                                                                                                                                                                                                                                                                                                                                                                                                                                                                                                                                                                                                        | £200 - £350                | 36 | Yellow metal ring marked 18ct set with central opal surrounded by diamonds size                         | 400 4400    |
| 44 | 0.25ct size N weight 4.1 grams                                                                                                                                                                                                                                                                                                                                                                                                                                                                                                                                                                                                                                                                                                                                                                                                                                                                                                                                                                                                                                                                                                                                                                                                                                                                                                                                                                                                                                                                                                                                                                                                                                                                                                                                                                                                                                                                                                                                                                                                                                                                                                 | £150 - £200                | 37 | K weight 2.8 grams  14ct Ring set with sapphire/CZ size P                                               | £80 - £100  |
| 11 | 9ct Ladies Opal and Garnet set ring size O weight 4.1 grams                                                                                                                                                                                                                                                                                                                                                                                                                                                                                                                                                                                                                                                                                                                                                                                                                                                                                                                                                                                                                                                                                                                                                                                                                                                                                                                                                                                                                                                                                                                                                                                                                                                                                                                                                                                                                                                                                                                                                                                                                                                                    | £30 - £60                  | 20 | weight 4.3 grams                                                                                        | £50 - £60   |
| 12 | 9ct Gold Three stone Diamond ring size P weight 2.5 grams                                                                                                                                                                                                                                                                                                                                                                                                                                                                                                                                                                                                                                                                                                                                                                                                                                                                                                                                                                                                                                                                                                                                                                                                                                                                                                                                                                                                                                                                                                                                                                                                                                                                                                                                                                                                                                                                                                                                                                                                                                                                      | £50 - £80                  | 38 | 9ct Ring set with a floral setting of Opals size Q weight 4.9 grams                                     | £40 - £60   |
| 13 | 18ct & Pt. Art Deco Style Ring set with 7<br>Diamonds size O weight 2.4 grams                                                                                                                                                                                                                                                                                                                                                                                                                                                                                                                                                                                                                                                                                                                                                                                                                                                                                                                                                                                                                                                                                                                                                                                                                                                                                                                                                                                                                                                                                                                                                                                                                                                                                                                                                                                                                                                                                                                                                                                                                                                  | £40 - £80                  | 39 | 18ct Ring set with Large aquamarine and 2 rows of Diamonds size U weight 13.5 grams                     | £200 - £350 |
| 14 | 18ct Ring with Diamonds set in a floral pattern size N weight 1.9 grams                                                                                                                                                                                                                                                                                                                                                                                                                                                                                                                                                                                                                                                                                                                                                                                                                                                                                                                                                                                                                                                                                                                                                                                                                                                                                                                                                                                                                                                                                                                                                                                                                                                                                                                                                                                                                                                                                                                                                                                                                                                        | £40 - £60                  | 40 | 18ct Ladies Gypsy Style ring set with 3<br>Diamonds size M weight 2.0 grams                             | £40 - £60   |
| 15 | 18ct/Plat ring with central Diamond<br>surrounded by 6 oval Sapphires and small<br>Diamonds size O weight 4.8 grams                                                                                                                                                                                                                                                                                                                                                                                                                                                                                                                                                                                                                                                                                                                                                                                                                                                                                                                                                                                                                                                                                                                                                                                                                                                                                                                                                                                                                                                                                                                                                                                                                                                                                                                                                                                                                                                                                                                                                                                                            | £80 - £120                 | 41 | Yellow Metal Solitaire Diamond Ring approx. 0.25 carat weight size K weight 1.7 grams                   | £60 - £90   |
| 16 | 18ct and Platinum multi diamond pave set ring 12 diamonds approx 1.00 ct size P                                                                                                                                                                                                                                                                                                                                                                                                                                                                                                                                                                                                                                                                                                                                                                                                                                                                                                                                                                                                                                                                                                                                                                                                                                                                                                                                                                                                                                                                                                                                                                                                                                                                                                                                                                                                                                                                                                                                                                                                                                                | C2E0 C200                  | 42 | 9ct Diamond Solitaire Ring 0.20 ct size V weight 2.5 grams                                              | £40 - £60   |
| 17 | weight 4.5 grams  18ct Ladies 3 Stone Diamond ring approx.  0.60 carat weight size J weight 3.1 grams                                                                                                                                                                                                                                                                                                                                                                                                                                                                                                                                                                                                                                                                                                                                                                                                                                                                                                                                                                                                                                                                                                                                                                                                                                                                                                                                                                                                                                                                                                                                                                                                                                                                                                                                                                                                                                                                                                                                                                                                                          | £250 - £300<br>£200 - £250 | 43 | Yellow metal (tests as 18ct) pink baguette<br>Sapphire ring size O weight 5.1 grams                     | £60 - £80   |
| 18 | 18ct stamped Ring set with 4 Diamonds approx 0.75ct size N weight 4.7 grams                                                                                                                                                                                                                                                                                                                                                                                                                                                                                                                                                                                                                                                                                                                                                                                                                                                                                                                                                                                                                                                                                                                                                                                                                                                                                                                                                                                                                                                                                                                                                                                                                                                                                                                                                                                                                                                                                                                                                                                                                                                    | £150 - £200                | 44 | 9ct Gents Reversible Masonic Ring<br>(masonic symbol can be hidden) size S                              |             |
| 19 | Gold and Platinum Diamond set ring size N weight 2.6 grams                                                                                                                                                                                                                                                                                                                                                                                                                                                                                                                                                                                                                                                                                                                                                                                                                                                                                                                                                                                                                                                                                                                                                                                                                                                                                                                                                                                                                                                                                                                                                                                                                                                                                                                                                                                                                                                                                                                                                                                                                                                                     | £40 - £60                  | 45 | weight 6.5 grams 9ct Ring with Diamond starburst setting                                                | £50 - £80   |
| 20 | 9ct White Gold Solitaire Diamond Ring approx 0.50ct size O weight 2.2 grams                                                                                                                                                                                                                                                                                                                                                                                                                                                                                                                                                                                                                                                                                                                                                                                                                                                                                                                                                                                                                                                                                                                                                                                                                                                                                                                                                                                                                                                                                                                                                                                                                                                                                                                                                                                                                                                                                                                                                                                                                                                    | £150 - £200                | 46 | size Q weight 6.7 grams Yellow metal (tests as18ct) Large                                               | £50 - £80   |
| 21 | 14ct Serpent style ring set with Rubies and Diamonds size O weight 3.3 grams                                                                                                                                                                                                                                                                                                                                                                                                                                                                                                                                                                                                                                                                                                                                                                                                                                                                                                                                                                                                                                                                                                                                                                                                                                                                                                                                                                                                                                                                                                                                                                                                                                                                                                                                                                                                                                                                                                                                                                                                                                                   | £40 - £60                  | 45 | Amethyst ring size J weight 5.8 grams                                                                   | £60 - £80   |
| 22 | Ring stamped 18ct with a 3 stone<br>Diamond setting size N weight 2.0 grams                                                                                                                                                                                                                                                                                                                                                                                                                                                                                                                                                                                                                                                                                                                                                                                                                                                                                                                                                                                                                                                                                                                                                                                                                                                                                                                                                                                                                                                                                                                                                                                                                                                                                                                                                                                                                                                                                                                                                                                                                                                    | £90 - £120                 | 47 | 18ct Amethyst and Diamond Ring size R weight 3.8 grams                                                  | £60 - £80   |
| 23 | 18ct Gypsy style solitare Diamond Ring size V weight 7.4 grams                                                                                                                                                                                                                                                                                                                                                                                                                                                                                                                                                                                                                                                                                                                                                                                                                                                                                                                                                                                                                                                                                                                                                                                                                                                                                                                                                                                                                                                                                                                                                                                                                                                                                                                                                                                                                                                                                                                                                                                                                                                                 | £120 - £140                | 48 | Ring stamped 18ct with 5 Diamonds approx 0.40ct size N weight 3.2 grams                                 | £60 - £80   |
| 24 | 18ct stamped white gold Ring with 0.50 carat central Diamond (heavily worn) and Diamond shoulders                                                                                                                                                                                                                                                                                                                                                                                                                                                                                                                                                                                                                                                                                                                                                                                                                                                                                                                                                                                                                                                                                                                                                                                                                                                                                                                                                                                                                                                                                                                                                                                                                                                                                                                                                                                                                                                                                                                                                                                                                              | £100 - £120                | 49 | 9ct gold ring pave set with CZ size L weight 7.7 grams                                                  | £40 - £70   |
| 25 | 18ct and Platinum Three stone Diamond ring size N weight 2.3 grams                                                                                                                                                                                                                                                                                                                                                                                                                                                                                                                                                                                                                                                                                                                                                                                                                                                                                                                                                                                                                                                                                                                                                                                                                                                                                                                                                                                                                                                                                                                                                                                                                                                                                                                                                                                                                                                                                                                                                                                                                                                             | £90 - £120                 | 50 | 9ct Gold Tanzanite ring size P weight 4.2 grams                                                         | £50 - £70   |