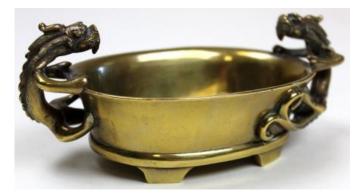

50 gms, approx 11cm tall. (2)

£300 - £350



802 Early 19th century Japanese Octagonal shaped Bronze footed bowl decorated with flowers and vines. stands 10.5 cm tall.

£80 - £100



O3 Chinese Ivory circular box depicting a dragon chasing the flamimng pearl



804 Qianlong period famille jaune porcelain bowl of very high quality. Six character mark and symbolic roundells. 15cm diameter

£80 - £100



805 18th century Chinese Rose Quartz carving of bird on a rock, presented on its original intricately carved rosewood stand 12 cm

£60 - £70



806 18th century Chinese provencial ginger jar decorated with a river scene in underglaze blue and 17 cm high



807 A pair of large Japanese bronze vases standing 46 cm decorated with a greek key border and extremely intricate dragons

£100 - £120



808 Chinese brass oval dish standing on four feet and mounted with two dragons hanging over either side. Six character Xuande to the base 17 cm across

£150 - £200



309 18th century Chinese porcelain charger decorated with a central floral roundal and imari decoration. Hawthorn to the underside and measuring 34 cm across

£80 - £120

£55 - £75



810 Large 19th century Chinese porcelain vase underglaze blue decorated and with a period celadon glaze standing 43 cm high, handles shaped as kylin.

£100 - £120



811 19th century Japanese bottle vase depicting birds and foliage, original stopper and marks to base. 35 cm high

£60 - £80



812 Chinese silver spirit cup, with geometric and floral decoration, maker marked to base, 37mm high, 31 grams

£140 - £160



**813** 19th Century chine