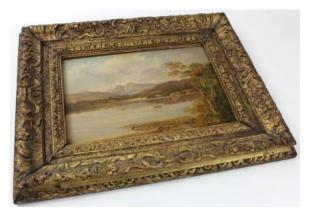

ly photograph of a 3 masted clipper

£60 - £80

1115 Three prints depicting the era of Elizabeth I, approx. 14" x 18" published by R.Bowyer of Pall Mall, 1805-6, with a ditto but Alfred the Great, 1795 [one without glass] together with three prints of ladies, [two titled], these c.1780-1830, 7" x 9", [7]

£50 - £80



1116 Giles OBE 1916-1995 mounted and framed pen and ink cartoon, description on mount reads 'The original cartoon used by Giles for the Daily Express 22nd November 1955 based on the arrival of Father Christmas at Smiths Suitall 46-48 Buttermarket, Ipswich'. Signed l.r. The cartoon was gifted to Smith Suital by the artist and is accompanied by a copy of the Daily Express cartoon, also signed by Giles, and photos of the event. Framed. Cartoon size 28x53cm

A.R.R. £900 - £1000



1117 Oil on board, lake with twin mountains in the background, beached rowing boat in foreground, size 12" x 9", in gesso and moulded composition frame, gilt

£50 - £80



1118 Two German numbered edition prints one framed and behind glass one unframed and in relief. Dated 1967 and 75 by the same artist



1119 Sir William Russell Flint "In my Studio" 1880-1969 Artist Signed Limited Edition Lithograph colour print signed by the artist with a fine art trade stamp.

£250 - £350



**1120** Chinese scroll painting depicting figures traversing a ravine. signed by Tang Yan. Measures 130 cm in total length.

£80 - £120



**1121** "The North America" Artist signed print by Montegue Dawson

£60 - £90



**1122** 18th century oil on canvas of a man warming himself by a brazier, unframed and unsi