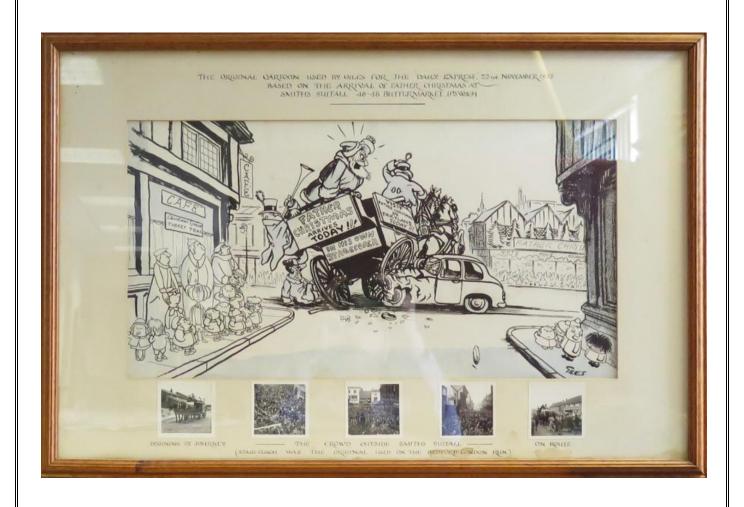

| 720 - 747       |
| 60          | Oriental Works of Art            | 748 - 831       |
| 71          | Ceramics                         | 832 - 930       |
| 80          | Works of Art & Objet de Vertu    | 931 - 1056      |
| 91          | Toys & Models                    | 1057 - 1082     |
| 93          | Pens                             | 1083 - 1091     |
| <b>94</b>   | Pictures                         | 1092 - 1152     |
| 100         | Maps                             | 1153 - 1164     |
| 101         | Miniatures                       | 1165 - 1185     |
| 103         | Books, Autographs & Ephemera     | 1186 - 1278     |
| 109         | Scientific & Musical Instruments | 1279 - 1303     |
| 112         | Furniture                        | 1304 - 1313     |



### **Day 2 : Clocks 10.00am**



**720** 19th Century French Striking mantle clock in a gilded bronze case, circa 1830 by Samuel Allport





**721** Tiffany Bracket clock with a westminster chime, movement by seth Thomas and in an oustanding polished burr wood case.

£150 - £250



722 Large American made bracket clock retailled by Thomas Adams of Cannon Street London 1917 with a three hole westminster chime moivement

£150 - £200

**723** Silver cased travel clock, hallmarked Birmingham 1920

£40 - £50

724 Brass framed five glass carriage clock with black Roman numerals on a white face Approx height 11cm (not including handle)

£40 - £50



725 19th Century Black Forest Cuckoo Bracket Clock. Carved with Birds either side of a nest and with a twin bellows movement striking on gong. St