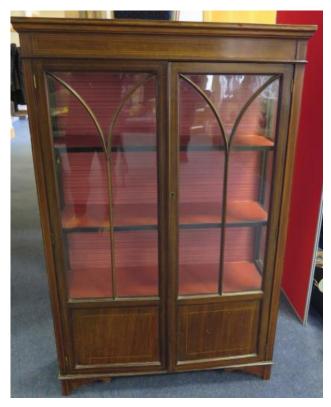

nd ivory buttons. In original morocco leather case.

£80 - £100



**1299** Valve testing machine for steam engines

£40 - £60



1300 Early 20th century German Violin marked Antonius Stradiuarius Cremonensis faciet et anno 17. Two piece back, inlaid purfling. Together with a period bow and case.

£80 - £120

1301 Small set of boxed scales, complete and with a couple of extra weights in brass reading:- Geo III up to 1772 Dw Gr 2.14 and ROYAL MINT 1821 CUR: WEIGHT SOVEREIGN 5DW 2 1/2GR, together with a sovereign and half-sovereign brass balance, probably Georgian, this also in its original box [2]

£30 - £50

1302 A cased 1950's Azimuth Ring marked Patt 1950 and No C.294 marked "patricia"

£90 - £100



1303 Negretti and sons of London Thermograph in metal case

£40 - £50

# **Furniture**



**1304** Circa 1900 Art Nouveau display cabinet with two glazed doors and shaped panes to the front

£100 - £120



1305 Edwardian rectangular carved oak tea tray of large proportions, brass handles either side and measuring  $60 \times 40 \text{ cm}$  approx

£50 - £70



1306 Victorian birdseye maple writing slope

£100 - £120



1307 18th century drop leaf mahogany side table with drawers either side and brass fitments

£100 - £120



1308 Large ornately carved chess board with two colour inlaid squares and edge detailling, formerly a table

£100 - £120



1309 Automobilia - old Wolseley car grill, and various car badges, and car parts (qty) Buyer collects

£40 - £50



**1310** Edwardian Oak Pipe Smokers cabinet fitted with 2 drawers behind two doors and with accompanying Jar

£40 -