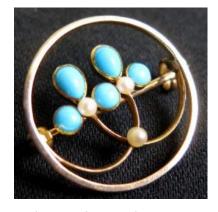

|    | Day 1 : Jewellery 9.30am                                                                                                                                                                                                                                                                                                                                                                                                                                                                                                                                                                                                                                                                                                                                                                                                                                                                                                                                                                                                                                                                                                                                                                                                                                                                                                                                                                                                                                                                                                                                                                                                                                                                                                                                                                                                                                                                                                                                                                                                                                                                                                       |                            | 26 | 18ct & Plat. Ring set with 5 Diamonds in a cross pattern 0.50ct size O weight 3.3                       | £80 - £120  |
|----|--------------------------------------------------------------------------------------------------------------------------------------------------------------------------------------------------------------------------------------------------------------------------------------------------------------------------------------------------------------------------------------------------------------------------------------------------------------------------------------------------------------------------------------------------------------------------------------------------------------------------------------------------------------------------------------------------------------------------------------------------------------------------------------------------------------------------------------------------------------------------------------------------------------------------------------------------------------------------------------------------------------------------------------------------------------------------------------------------------------------------------------------------------------------------------------------------------------------------------------------------------------------------------------------------------------------------------------------------------------------------------------------------------------------------------------------------------------------------------------------------------------------------------------------------------------------------------------------------------------------------------------------------------------------------------------------------------------------------------------------------------------------------------------------------------------------------------------------------------------------------------------------------------------------------------------------------------------------------------------------------------------------------------------------------------------------------------------------------------------------------------|----------------------------|----|---------------------------------------------------------------------------------------------------------|-------------|
| 1  | 18ct Solitaire Gents Diamond Ring size R weight 10.5 grams, diamond 0.80 approx ct weight                                                                                                                                                                                                                                                                                                                                                                                                                                                                                                                                                                                                                                                                                                                                                                                                                                                                                                                                                                                                                                                                                                                                                                                                                                                                                                                                                                                                                                                                                                                                                                                                                                                                                                                                                                                                                                                                                                                                                                                                                                      | £600 - £650                | 27 | grams  18ct Yellow and white gold ruby/diamond cluster ring approx 0.50 ct size Q weight 3.1 grams      | £80 - £120  |
| 2  | Plat. stamped 3 stone Diamond ring, central stone 0.50ct flanked by 2 0.35ct stones size P weight 3.1 grams                                                                                                                                                                                                                                                                                                                                                                                                                                                                                                                                                                                                                                                                                                                                                                                                                                                                                                                                                                                                                                                                                                                                                                                                                                                                                                                                                                                                                                                                                                                                                                                                                                                                                                                                                                                                                                                                                                                                                                                                                    | £300 - £400                | 28 | 18ct Ring with 3 central diamonds surrounded by smaller diamonds approx 0.50ct size T weight 10.9 grams | £180 - £220 |
| 3  | 18ct Ring set with 5 Diamonds approx 0.50 ct size S weight 3.7 grams                                                                                                                                                                                                                                                                                                                                                                                                                                                                                                                                                                                                                                                                                                                                                                                                                                                                                                                                                                                                                                                                                                                                                                                                                                                                                                                                                                                                                                                                                                                                                                                                                                                                                                                                                                                                                                                                                                                                                                                                                                                           | £80 - £120                 | 29 | 18ct Ring set with large central Sapphire surrounded by Diamonds size N weight                          |             |
| 4  | 18ct Ring set with Opals and Garnets with central Diamond size O weight 5.2 grams                                                                                                                                                                                                                                                                                                                                                                                                                                                                                                                                                                                                                                                                                                                                                                                                                                                                                                                                                                                                                                                                                                                                                                                                                                                                                                                                                                                                                                                                                                                                                                                                                                                                                                                                                                                                                                                                                                                                                                                                                                              | £100 - £150                | 30 | <ul><li>5.2 grams</li><li>18ct and Platinum Diamond set ring in 9</li></ul>                             | £100 - £120 |
| 5  | 18ct White gold ring set with 5 diamonds<br>1.25 ct approx size R weight 4.2 grams                                                                                                                                                                                                                                                                                                                                                                                                                                                                                                                                                                                                                                                                                                                                                                                                                                                                                                                                                                                                                                                                                                                                                                                                                                                                                                                                                                                                                                                                                                                                                                                                                                                                                                                                                                                                                                                                                                                                                                                                                                             | £400 - £500                | 30 | stone diamond pattern setting size P weight 2.9 grams                                                   | £50 - £90   |
| 6  | White metal ring marked Plat set with large central oval Sapphire and                                                                                                                                                                                                                                                                                                                                                                                                                                                                                                                                                                                                                                                                                                                                                                                                                                                                                                                                                                                                                                                                                                                                                                                                                                                                                                                                                                                                                                                                                                                                                                                                                                                                                                                                                                                                                                                                                                                                                                                                                                                          | £350 - £500                | 31 | 18ct Gold ring cluster set with 7 diamonds size P weight 4.6 grams                                      | £100 - £150 |
| 7  | surrounded by diamonds size P  18ct Gents Gypsy Style ring set with 3  Diamond 0.25 total control of the contro | £330 - £300                | 32 | Yellow metal Ring set with large Citrine size O weight 11.2 grams                                       | £70 - £120  |
| 0  | Diamonds 0.25 total carat weight size O weight 7.8 grams 125                                                                                                                                                                                                                                                                                                                                                                                                                                                                                                                                                                                                                                                                                                                                                                                                                                                                                                                                                                                                                                                                                                                                                                                                                                                                                                                                                                                                                                                                                                                                                                                                                                                                                                                                                                                                                                                                                                                                                                                                                                                                   | £140 - £180                | 33 | Yellow metal ring set with 4 Diamonds approx 0.80ct size S weight 2.3 grams                             | £80 - £120  |
| 8  | 18 carat gold diamond and emerald ring, with a central baguette emerald, surrounded with diamonds on a platinum                                                                                                                                                                                                                                                                                                                                                                                                                                                                                                                                                                                                                                                                                                                                                                                                                                                                                                                                                                                                                                                                                                                                                                                                                                                                                                                                                                                                                                                                                                                                                                                                                                                                                                                                                                                                                                                                                                                                                                                                                |                            | 34 | Large Gents 9ct ring set with 5 Diamonds size V weight 9.8 grams                                        | £80 - £100  |
| 9  | mount, ring size R  14ct pave set Diamond ring in a Bow                                                                                                                                                                                                                                                                                                                                                                                                                                                                                                                                                                                                                                                                                                                                                                                                                                                                                                                                                                                                                                                                                                                                                                                                                                                                                                                                                                                                                                                                                                                                                                                                                                                                                                                                                                                                                                                                                                                                                                                                                                                                        | £500 - £600                | 35 | 18ct 3 stone Diamond ring 0.25 ct approx. size P weight 4.3 grams                                       | £70 - £100  |
| 10 | shape size P weight 10.5 grams 9ct Gents Solitaire Diamond Ring approx.                                                                                                                                                                                                                                                                                                                                                                                                                                                                                                                                                                                                                                                                                                                                                                                                                                                                                                                                                                                                                                                                                                                                                                                                                                                                                                                                                                                                                                                                                                                                                                                                                                                                                                                                                                                                                                                                                                                                                                                                                                                        | £200 - £350                | 36 | Yellow metal ring marked 18ct set with central opal surrounded by diamonds size                         | 400 4400    |
| 44 | 0.25ct size N weight 4.1 grams                                                                                                                                                                                                                                                                                                                                                                                                                                                                                                                                                                                                                                                                                                                                                                                                                                                                                                                                                                                                                                                                                                                                                                                                                                                                                                                                                                                                                                                                                                                                                                                                                                                                                                                                                                                                                                                                                                                                                                                                                                                                                                 | £150 - £200                | 37 | K weight 2.8 grams  14ct Ring set with sapphire/CZ size P                                               | £80 - £100  |
| 11 | 9ct Ladies Opal and Garnet set ring size O weight 4.1 grams                                                                                                                                                                                                                                                                                                                                                                                                                                                                                                                                                                                                                                                                                                                                                                                                                                                                                                                                                                                                                                                                                                                                                                                                                                                                                                                                                                                                                                                                                                                                                                                                                                                                                                                                                                                                                                                                                                                                                                                                                                                                    | £30 - £60                  | 20 | weight 4.3 grams                                                                                        | £50 - £60   |
| 12 | 9ct Gold Three stone Diamond ring size P weight 2.5 grams                                                                                                                                                                                                                                                                                                                                                                                                                                                                                                                                                                                                                                                                                                                                                                                                                                                                                                                                                                                                                                                                                                                                                                                                                                                                                                                                                                                                                                                                                                                                                                                                                                                                                                                                                                                                                                                                                                                                                                                                                                                                      | £50 - £80                  | 38 | 9ct Ring set with a floral setting of Opals size Q weight 4.9 grams                                     | £40 - £60   |
| 13 | 18ct & Pt. Art Deco Style Ring set with 7<br>Diamonds size O weight 2.4 grams                                                                                                                                                                                                                                                                                                                                                                                                                                                                                                                                                                                                                                                                                                                                                                                                                                                                                                                                                                                                                                                                                                                                                                                                                                                                                                                                                                                                                                                                                                                                                                                                                                                                                                                                                                                                                                                                                                                                                                                                                                                  | £40 - £80                  | 39 | 18ct Ring set with Large aquamarine and 2 rows of Diamonds size U weight 13.5 grams                     | £200 - £350 |
| 14 | 18ct Ring with Diamonds set in a floral pattern size N weight 1.9 grams                                                                                                                                                                                                                                                                                                                                                                                                                                                                                                                                                                                                                                                                                                                                                                                                                                                                                                                                                                                                                                                                                                                                                                                                                                                                                                                                                                                                                                                                                                                                                                                                                                                                                                                                                                                                                                                                                                                                                                                                                                                        | £40 - £60                  | 40 | 18ct Ladies Gypsy Style ring set with 3<br>Diamonds size M weight 2.0 grams                             | £40 - £60   |
| 15 | 18ct/Plat ring with central Diamond<br>surrounded by 6 oval Sapphires and small<br>Diamonds size O weight 4.8 grams                                                                                                                                                                                                                                                                                                                                                                                                                                                                                                                                                                                                                                                                                                                                                                                                                                                                                                                                                                                                                                                                                                                                                                                                                                                                                                                                                                                                                                                                                                                                                                                                                                                                                                                                                                                                                                                                                                                                                                                                            | £80 - £120                 | 41 | Yellow Metal Solitaire Diamond Ring approx. 0.25 carat weight size K weight 1.7 grams                   | £60 - £90   |
| 16 | 18ct and Platinum multi diamond pave set ring 12 diamonds approx 1.00 ct size P                                                                                                                                                                                                                                                                                                                                                                                                                                                                                                                                                                                                                                                                                                                                                                                                                                                                                                                                                                                                                                                                                                                                                                                                                                                                                                                                                                                                                                                                                                                                                                                                                                                                                                                                                                                                                                                                                                                                                                                                                                                | C2E0 C200                  | 42 | 9ct Diamond Solitaire Ring 0.20 ct size V weight 2.5 grams                                              | £40 - £60   |
| 17 | weight 4.5 grams  18ct Ladies 3 Stone Diamond ring approx.  0.60 carat weight size J weight 3.1 grams                                                                                                                                                                                                                                                                                                                                                                                                                                                                                                                                                                                                                                                                                                                                                                                                                                                                                                                                                                                                                                                                                                                                                                                                                                                                                                                                                                                                                                                                                                                                                                                                                                                                                                                                                                                                                                                                                                                                                                                                                          | £250 - £300<br>£200 - £250 | 43 | Yellow metal (tests as 18ct) pink baguette<br>Sapphire ring size O weight 5.1 grams                     | £60 - £80   |
| 18 | 18ct stamped Ring set with 4 Diamonds approx 0.75ct size N weight 4.7 grams                                                                                                                                                                                                                                                                                                                                                                                                                                                                                                                                                                                                                                                                                                                                                                                                                                                                                                                                                                                                                                                                                                                                                                                                                                                                                                                                                                                                                                                                                                                                                                                                                                                                                                                                                                                                                                                                                                                                                                                                                                                    | £150 - £200                | 44 | 9ct Gents Reversible Masonic Ring<br>(masonic symbol can be hidden) size S                              |             |
| 19 | Gold and Platinum Diamond set ring size N weight 2.6 grams                                                                                                                                                                                                                                                                                                                                                                                                                                                                                                                                                                                                                                                                                                                                                                                                                                                                                                                                                                                                                                                                                                                                                                                                                                                                                                                                                                                                                                                                                                                                                                                                                                                                                                                                                                                                                                                                                                                                                                                                                                                                     | £40 - £60                  | 45 | weight 6.5 grams 9ct Ring with Diamond starburst setting                                                | £50 - £80   |
| 20 | 9ct White Gold Solitaire Diamond Ring approx 0.50ct size O weight 2.2 grams                                                                                                                                                                                                                                                                                                                                                                                                                                                                                                                                                                                                                                                                                                                                                                                                                                                                                                                                                                                                                                                                                                                                                                                                                                                                                                                                                                                                                                                                                                                                                                                                                                                                                                                                                                                                                                                                                                                                                                                                                                                    | £150 - £200                | 46 | size Q weight 6.7 grams Yellow metal (tests as18ct) Large                                               | £50 - £80   |
| 21 | 14ct Serpent style ring set with Rubies and Diamonds size O weight 3.3 grams                                                                                                                                                                                                                                                                                                                                                                                                                                                                                                                                                                                                                                                                                                                                                                                                                                                                                                                                                                                                                                                                                                                                                                                                                                                                                                                                                                                                                                                                                                                                                                                                                                                                                                                                                                                                                                                                                                                                                                                                                                                   | £40 - £60                  | 45 | Amethyst ring size J weight 5.8 grams                                                                   | £60 - £80   |
| 22 | Ring stamped 18ct with a 3 stone<br>Diamond setting size N weight 2.0 grams                                                                                                                                                                                                                                                                                                                                                                                                                                                                                                                                                                                                                                                                                                                                                                                                                                                                                                                                                                                                                                                                                                                                                                                                                                                                                                                                                                                                                                                                                                                                                                                                                                                                                                                                                                                                                                                                                                                                                                                                                                                    | £90 - £120                 | 47 | 18ct Amethyst and Diamond Ring size R weight 3.8 grams                                                  | £60 - £80   |
| 23 | 18ct Gypsy style solitare Diamond Ring size V weight 7.4 grams                                                                                                                                                                                                                                                                                                                                                                                                                                                                                                                                                                                                                                                                                                                                                                                                                                                                                                                                                                                                                                                                                                                                                                                                                                                                                                                                                                                                                                                                                                                                                                                                                                                                                                                                                                                                                                                                                                                                                                                                                                                                 | £120 - £140                | 48 | Ring stamped 18ct with 5 Diamonds approx 0.40ct size N weight 3.2 grams                                 | £60 - £80   |
| 24 | 18ct stamped white gold Ring with 0.50 carat central Diamond (heavily worn) and Diamond shoulders                                                                                                                                                                                                                                                                                                                                                                                                                                                                                                                                                                                                                                                                                                                                                                                                                                                                                                                                                                                                                                                                                                                                                                                                                                                                                                                                                                                                                                                                                                                                                                                                                                                                                                                                                                                                                                                                                                                                                                                                                              | £100 - £120                | 49 | 9ct gold ring pave set with CZ size L weight 7.7 grams                                                  | £40 - £70   |
| 25 | 18ct and Platinum Three stone Diamond ring size N weight 2.3 grams                                                                                                                                                                                                                                                                                                                                                                                                                                                                                                                                                                                                                                                                                                                                                                                                                                                                                                                                                                                                                                                                                                                                                                                                                                                                                                                                                                                                                                                                                                                                                                                                                                                                                                                                                                                                                                                                                                                                                                                                                                                             | £90 - £120                 | 50 | 9ct Gold Tanzanite ring size P weight 4.2 grams                                                         | £50 - £70   |