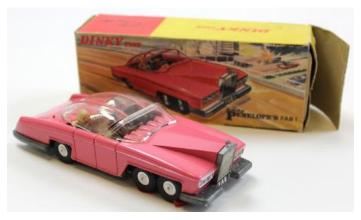

£25 - £40

£30 - £40

403 Gents Omega Geneve wristwatch, in its original box with some paperwork, date of purchase 22/7/1975

£80 - £120

404 Rolex Tudor ladies 9ct gold wristwatch, gilt hour batons, attached to a non gold expandable bracelet