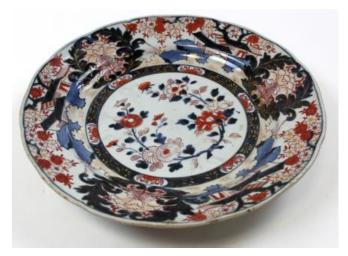

.

£80 - £100



O3 Chinese Ivory circular box depicting a dragon chasing the flamimng pearl



804 Qianlong period famille jaune porcelain bowl of very high quality. Six character mark and symbolic roundells. 15cm diameter

£80 - £100



805 18th century Chinese Rose Quartz carving of bird on a rock, presented on its original intricately carved rosewood stand 12 cm

£60 - £70



806 18th century Chinese provencial ginger jar decorated with a river scene in underglaze blue and 17 cm high



807 A pair of large Japanese bronze vases standing 46 cm decorated with a greek key border and extremely intricate dragons

£100 - £120



808 Chinese brass oval dish standing on four feet and mounted with two dragons hanging over either side. Six character Xuande to the base 17 cm across

£150 - £200



309 18th century Chinese porcelain charger decorated with a central floral roundal and imari decoration. Hawthorn to the underside and measuring 34 cm across

£80 - £120

£55 - £75



810 Large 19th century Chinese porcelain vase underglaze blue decorated and with a period celadon glaze standing 43 cm high, handles shaped as kylin.

£100 - £120



811 19th century Japanese bottle vase depicting birds and foliage, original stopper and marks to base. 35 cm high

£60 - £80



812 Chinese silver spirit cup, with geometric and floral decoration, maker marked to base, 37mm high, 31 grams

£140 - £160



**813** 19th Century chinese bronze censer with pierced lid in a knotted design. Character marks to the underside

£150 - £170



814 A pair of Nanking Cargo blue and white tea bowls and saucer