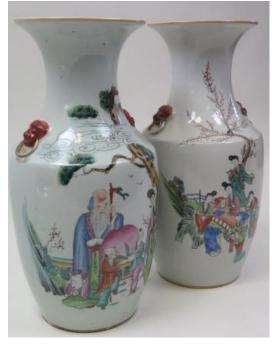

epicting birds and foliage, original stopper and marks to base. 35 cm high

£60 - £80



812 Chinese silver spirit cup, with geometric and floral decoration, maker marked to base, 37mm high, 31 grams

£140 - £160



**813** 19th Century chinese bronze censer with pierced lid in a knotted design. Character marks to the underside

£150 - £170



814 A pair of Nanking Cargo blue and white tea bowls and saucers decorated with tea pavillions on rocky outcrops. Bearing labels for Christies Nanking Cargo Auction. Presented in fitted box.



815 Box of 23 early 20th century billiard balls (possibly ivory?) contained in original wooden box with triangle etc

£150 - £250



816 19th century Chinese export boxwood crib board of very high quality with ivory inlays and extensive carving.

£110 - £150



817 A pair of republic period chinese porcelain baluster vases with script and figural decoration flanked by lion mask handles. Each standing 43 cm high.

£250 - £350



818 Chinese republic period vase painted with figures in a scenic setting.. Marked to the base with a four character mark. Standing 28 cm high

£60 - £90



Also Large early 19th century Chinese Brass and Champleve enamelled Jardinaire with engraved decoration but missing its base. Stands 32 cm high

£200 - £300



820 19th century Chinese bronze champleve vase of archaic design 30 cm high and with lion mask handles.

£100 - £150



821 Chinese silver Cup with dragon handle, well decorated, maker marked to base, 48mm high, 70 gms

£120 - £140

822 Chinese Cloisonne Bowl decorated with lotus blooms very high quality



82