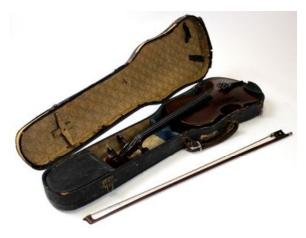

ith Helios-44 2/58 lense fitted. Complete with leather case and strap

£25 - £35



1292 E Leitz Wetzlar 19th brass microscope, two rotating lenses. 26 cm high.

1293 Microscope by C Baker of London 39699

**1294** 19th century Brass microscope by R & J Beck of London. Three rotating lenses.

1295 Collection of vintage Draughtsmans equipment including slide rules and a set of compasses in a fitted wooden box

1296 Orignal nightbus ticket machine like the one from the film Harry Potter and the prisoner of Azkaban. Cased with tickets.



£40 - £50

£50 - £70

£50 - £60

£50 - £70



1297 19th century concertina by C.Jones of commercial road east, rosewood fretwork and ivory buttons. In original morocco leather case.

£80 - £100



**1299** Valve testing machine for steam engines

£40 - £60



1300 Early 20th century German Violin marked Antonius Stradiuarius Cremonensis faciet et anno 17. Two piece back, inlaid purfling. Together with a period bow and case.

£80 - £120

1301 Small set of boxed scales, complete and with a couple of extra weights in brass reading:- Geo III up to 1772 Dw Gr 2.14 and ROYAL MINT 1821 CUR: WEIGHT SOVEREIGN 5DW 2 1/2GR, together with a sovereign and half-sovereign brass balance, probably Georgian, this also in its original box [2]

£30 - £50

1302 A cased 1950's Azimuth Ring marked Patt 1950 and No C.294 marked "patricia"

£90 - £100



1303 Negretti and sons of London Thermograph in metal case

£40 - £50

# **Furniture**



**1304** Circa 1900 Art Nouveau display cabinet with two glazed doors and shaped panes to the front

£100 - £120



1305 Edwar