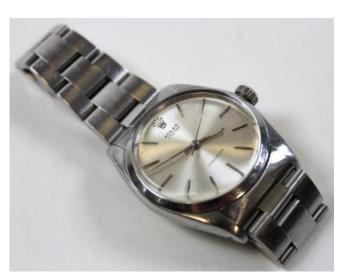

tone set rings (5)



Micro Mosaic bracelet links showing Greek Ruins. Attractive and unusual (2)



£50 - £60

£40 - £50

£20 - £40



9ct gold brooch in the shape of a butterfly, approx 2.8g



Yellow metal bar brooch set with central garnet weight 1.8 grams

361 Yellow and white metal Brooch/Bar brooches and stick pin

citrines and pearls on a fine chain



9ct Chatelaine 11 inches long with tassel



364 Large modern silver hallmarked Bangle depicting wild animals, approx weight 76g

£30 - £40

£20 - £30

#### **Wristwatches**



365 Boxed Gold Rolex Oyster Perpetual Day Date with Diamond shoulders President Bracelet with concealed clasp.

£3500 - £4000



366 Rolex Oyster Speedking Gents Watch with Black Dial on Oyster bracelet comes with 2009 Rolex service certificate

£850 - £1000



367 Rolex Oyster Stainless Steel Precision Gents wristwatch on a Oyster Bracelet

£500 - £750



368 Rolex Oyster Precision Gents Wristwatch on Oyster Bracelet, white face with gold batons and hands, replacement winder, comes with box of issue and Certificate

£550 - £650



**369** Gents Rolex wristwatch, Oyster Perpetual Datejust, stainless steel with blue dial and baton markers

£800 - £1200



370 Omega 9ct Geneve Wristwatch on Omega black leather strap in case of issue

£250 - £350



371 Omega 9ct Geneve Date Wristwatch on black leather strap with its box of issue

£200 - £250



**372** Omega Speedmaster MkII on its original bracelet

£600 - £650



373 Omega, Gent's Co-Axial Seamaster Planet Ocean Wristwatch, watch no:84658480, ref:22005000, in itsoriginal box, complete with cert