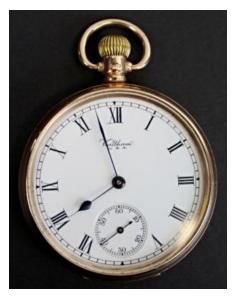

## The Fine Sale, Auction #128 Day 1: 7<sup>th</sup> October 2015:

| <u>Page</u>   | Order of Sale (9.30am)                               | <u>Lot Nos.</u>                   |
|---------------|------------------------------------------------------|-----------------------------------|
| 5<br>22<br>29 | Jewellery<br>Wristwatches<br>Pocket Watches & Chains | 1 - 364<br>365 - 426<br>427 - 580 |
| <b>43</b>     | Silver & Plated Wares                                | 581 - 719                         |