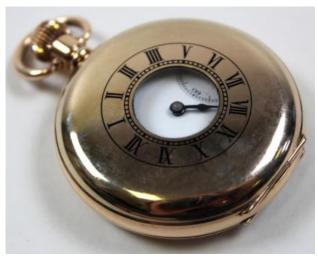

275 - £325

£300 - £350



433 9ct Gold "T" bar pocket watch chain.approx 38.2g £3

£300 - £320



**434** 9ct Gold "T" bar pocket watch chain, length approx 44.5cm, total weight approx 37g

£250 - £300



435 9ct Gold "T" bar pocket watch chain with a sporting medal attached. length approx 37cm and weighing 25.5g

£180 - £220



436 18ct gold Full Hunter pocket watch by Thos Russell & Sons, hallmarked Chester 1900





437 18ct open face Pocket watch, white enamel dial with black roman numerals weight 127.2 grams

£500 - £600



438 18ct gold open face pocket watch. The white enamel dial with black roman numerals, bordered by a minute track, subsidiary seconds dial set at six o'clock, approx 45mm dia,

£400 - £500

439 9ct Gold pocket watch chain. length approx 41.5cm and weighing 38.4g



440 15ct gold half hunter pocket watch in the "Moon" case by Dennison (missing glass)

£300 - £350

£275 - £325



441 Half hunter 14ct gold pocket watch . The outer case with a black enamel dial opening to reveal the white enamel dial with black roman numeral bordered by a minute track, subsidiary seconds dial set at three o'clock, total weight approx 70g

£300 - £350



142 Waltham 9ct Gold open face pocket watch, hallmarked Birmingham 1914, the white dial with Roman numerals with outside minute track, subsidiary seconds at 6 o'clock, reverse of case engraved with mongram

£250 - £300



443 9ct Gold Half Hunter pocket watch, white enamel face with black Roman numerals with a second hand weight 89.7 grams

£250 - £300



444 9ct gold, J W Benson open face pocket watch, Birmingham 1926,