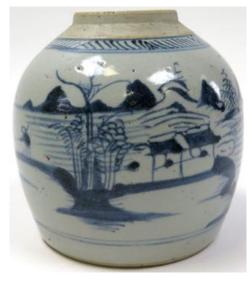

torks and heightened in gilt.

£30 - £50



800 Stunning 19th century Chinese export Ivory box with push button catch and white metal monogram 11.5 cm long

£60 - £90



801 Chinese silver Tumblers with large dragon design, both marked 'WH90'. Weight 150 gms, approx 11cm tall. (2)

£300 - £350



802 Early 19th century Japanese Octagonal shaped Bronze footed bowl decorated with flowers and vines. stands 10.5 cm tall.

£80 - £100



O3 Chinese Ivory circular box depicting a dragon chasing the flamimng pearl



804 Qianlong period famille jaune porcelain bowl of very high quality. Six character mark and symbolic roundells. 15cm diameter

£80 - £100



805 18th century Chinese Rose Quartz carving of bird on a rock, presented on its original intricately carved rosewood stand 12 cm

£60 - £70



806 18th century Chinese provencial ginger jar decorated with a river scene in underglaze blue and 17 cm high



807 A pair of large Japanese bronze vases standing 46 cm decorated with a greek key border and extremely intricate dragons

£100 - £120



808 Chinese brass oval dish standing on four feet and mounted with two dragons hanging over either side. Six character Xuande to the base 17 cm across

£150 - £200



309 18th century Chinese porcelain charger decorated with a central floral roundal and imari decoration. Hawthorn to the underside and measuring 34 cm across

£80 - £120

£55 - £75



810 Large 19th century Chinese porcelain vase underglaze blue decorated and with a period celadon glaze standing 43 cm high, handles shaped as kylin.

£100 - £120



811 19th century Japanese bot