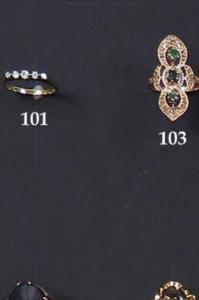

£200 - £300

424 14ct gold open face fob watch, the gilt dial with black arabic numerals, bordered by a minute track, blue steel hands, the dial centered with foliate engraving, the back case with floral decoration, approx 33mm dia

£180 - £220