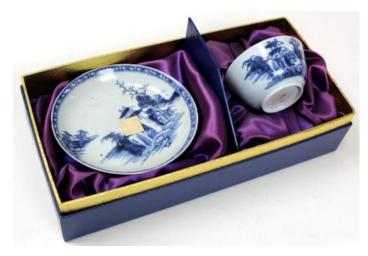

ide. Six character Xuande to the base 17 cm across

£150 - £200



309 18th century Chinese porcelain charger decorated with a central floral roundal and imari decoration. Hawthorn to the underside and measuring 34 cm across

£80 - £120

£55 - £75



810 Large 19th century Chinese porcelain vase underglaze blue decorated and with a period celadon glaze standing 43 cm high, handles shaped as kylin.

£100 - £120



811 19th century Japanese bottle vase depicting birds and foliage, original stopper and marks to base. 35 cm high

£60 - £80



812 Chinese silver spirit cup, with geometric and floral decoration, maker marked to base, 37mm high, 31 grams

£140 - £160



**813** 19th Century chinese bronze censer with pierced lid in a knotted design. Character marks to the underside

£150 - £170



814 A pair of Nanking Cargo blue and white tea bowls and saucers decorated with tea pavillions on rocky outcrops. Bearing labels for Christies Nanking Cargo Auction. Presented in fitted box.



815 Box of 23 early 20th century billiard balls (possibly ivory?) contained in original wooden box with triangle etc

£150 - £250



816 19th century Chinese export boxwood crib board of very high quality with ivory inlays and extensive carving.

£110 - £150



817 A pair of republic period chinese porcelain baluster vases with script and figural decoration flanked by lion mask handles. Each standing 43 cm high.

£250 - £350



818 Chinese republic period vase painted with figures in a scenic setting.. Marked to the base with a four character mark. Standing 28 cm high

£60 - £90



Also Large earl