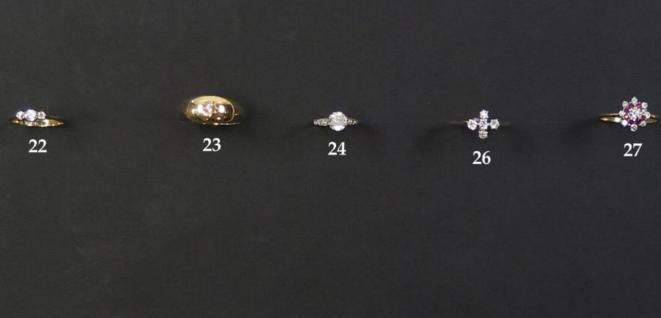

|    | Day 1 : Jewellery 9.30am                                                                                                                                                                                                                                                                                                                                                                                                                                                                                                                                                                                                                                                                                                                                                                                                                                                                                                                                                                                                                                                                                                                                                                                                                                                                                                                                                                                                                                                                                                                                                                                                                                                                                                                                                                                                                                                                                                                                                                                                                                                                                                       |                            | 26 | 18ct & Plat. Ring set with 5 Diamonds in a cross pattern 0.50ct size O weight 3.3                       | £80 - £120  |
|----|--------------------------------------------------------------------------------------------------------------------------------------------------------------------------------------------------------------------------------------------------------------------------------------------------------------------------------------------------------------------------------------------------------------------------------------------------------------------------------------------------------------------------------------------------------------------------------------------------------------------------------------------------------------------------------------------------------------------------------------------------------------------------------------------------------------------------------------------------------------------------------------------------------------------------------------------------------------------------------------------------------------------------------------------------------------------------------------------------------------------------------------------------------------------------------------------------------------------------------------------------------------------------------------------------------------------------------------------------------------------------------------------------------------------------------------------------------------------------------------------------------------------------------------------------------------------------------------------------------------------------------------------------------------------------------------------------------------------------------------------------------------------------------------------------------------------------------------------------------------------------------------------------------------------------------------------------------------------------------------------------------------------------------------------------------------------------------------------------------------------------------|----------------------------|----|---------------------------------------------------------------------------------------------------------|-------------|
| 1  | 18ct Solitaire Gents Diamond Ring size R weight 10.5 grams, diamond 0.80 approx ct weight                                                                                                                                                                                                                                                                                                                                                                                                                                                                                                                                                                                                                                                                                                                                                                                                                                                                                                                                                                                                                                                                                                                                                                                                                                                                                                                                                                                                                                                                                                                                                                                                                                                                                                                                                                                                                                                                                                                                                                                                                                      | £600 - £650                | 27 | grams  18ct Yellow and white gold ruby/diamond cluster ring approx 0.50 ct size Q weight 3.1 grams      | £80 - £120  |
| 2  | Plat. stamped 3 stone Diamond ring, central stone 0.50ct flanked by 2 0.35ct stones size P weight 3.1 grams                                                                                                                                                                                                                                                                                                                                                                                                                                                                                                                                                                                                                                                                                                                                                                                                                                                                                                                                                                                                                                                                                                                                                                                                                                                                                                                                                                                                                                                                                                                                                                                                                                                                                                                                                                                                                                                                                                                                                                                                                    | £300 - £400                | 28 | 18ct Ring with 3 central diamonds surrounded by smaller diamonds approx 0.50ct size T weight 10.9 grams | £180 - £220 |
| 3  | 18ct Ring set with 5 Diamonds approx 0.50 ct size S weight 3.7 grams                                                                                                                                                                                                                                                                                                                                                                                                                                                                                                                                                                                                                                                                                                                                                                                                                                                                                                                                                                                                                                                                                                                                                                                                                                                                                                                                                                                                                                                                                                                                                                                                                                                                                                                                                                                                                                                                                                                                                                                                                                                           | £80 - £120                 | 29 | 18ct Ring set with large central Sapphire surrounded by Diamonds size N weight                          |             |
| 4  | 18ct Ring set with Opals and Garnets with central Diamond size O weight 5.2 grams                                                                                                                                                                                                                                                                                                                                                                                                                                                                                                                                                                                                                                                                                                                                                                                                                                                                                                                                                                                                                                                                                                                                                                                                                                                                                                                                                                                                                                                                                                                                                                                                                                                                                                                                                                                                                                                                                                                                                                                                                                              | £100 - £150                | 30 | <ul><li>5.2 grams</li><li>18ct and Platinum Diamond set ring in 9</li></ul>                             | £100 - £120 |
| 5  | 18ct White gold ring set with 5 diamonds<br>1.25 ct approx size R weight 4.2 grams                                                                                                                                                                                                                                                                                                                                                                                                                                                                                                                                                                                                                                                                                                                                                                                                                                                                                                                                                                                                                                                                                                                                                                                                                                                                                                                                                                                                                                                                                                                                                                                                                                                                                                                                                                                                                                                                                                                                                                                                                                             | £400 - £500                | 30 | stone diamond pattern setting size P weight 2.9 grams                                                   | £50 - £90   |
| 6  | White metal ring marked Plat set with large central oval Sapphire and                                                                                                                                                                                                                                                                                                                                                                                                                                                                                                                                                                                                                                                                                                                                                                                                                                                                                                                                                                                                                                                                                                                                                                                                                                                                                                                                                                                                                                                                                                                                                                                                                                                                                                                                                                                                                                                                                                                                                                                                                                                          | £350 - £500                | 31 | 18ct Gold ring cluster set with 7 diamonds size P weight 4.6 grams                                      | £100 - £150 |
| 7  | surrounded by diamonds size P  18ct Gents Gypsy Style ring set with 3  Diamond 0.25 total control of the contro | £330 - £300                | 32 | Yellow metal Ring set with large Citrine size O weight 11.2 grams                                       | £70 - £120  |
| 0  | Diamonds 0.25 total carat weight size O weight 7.8 grams 125                                                                                                                                                                                                                                                                                                                                                                                                                                                                                                                                                                                                                                                                                                                                                                                                                                                                                                                                                                                                                                                                                                                                                                                                                                                                                                                                                                                                                                                                                                                                                                                                                                                                                                                                                                                                                                                                                                                                                                                                                                                                   | £140 - £180                | 33 | Yellow metal ring set with 4 Diamonds approx 0.80ct size S weight 2.3 grams                             | £80 - £120  |
| 8  | 18 carat gold diamond and emerald ring, with a central baguette emerald, surrounded with diamonds on a platinum                                                                                                                                                                                                                                                                                                                                                                                                                                                                                                                                                                                                                                                                                                                                                                                                                                                                                                                                                                                                                                                                                                                                                                                                                                                                                                                                                                                                                                                                                                                                                                                                                                                                                                                                                                                                                                                                                                                                                                                                                |                            | 34 | Large Gents 9ct ring set with 5 Diamonds size V weight 9.8 grams                                        | £80 - £100  |
| 9  | mount, ring size R  14ct pave set Diamond ring in a Bow                                                                                                                                                                                                                                                                                                                                                                                                                                                                                                                                                                                                                                                                                                                                                                                                                                                                                                                                                                                                                                                                                                                                                                                                                                                                                                                                                                                                                                                                                                                                                                                                                                                                                                                                                                                                                                                                                                                                                                                                                                                                        | £500 - £600                | 35 | 18ct 3 stone Diamond ring 0.25 ct approx. size P weight 4.3 grams                                       | £70 - £100  |
| 10 | shape size P weight 10.5 grams 9ct Gents Solitaire Diamond Ring approx.                                                                                                                                                                                                                                                                                                                                                                                                                                                                                                                                                                                                                                                                                                                                                                                                                                                                                                                                                                                                                                                                                                                                                                                                                                                                                                                                                                                                                                                                                                                                                                                                                                                                                                                                                                                                                                                                                                                                                                                                                                                        | £200 - £350                | 36 | Yellow metal ring marked 18ct set with central opal surrounded by diamonds size                         | 400 4400    |
| 44 | 0.25ct size N weight 4.1 grams                                                                                                                                                                                                                                                                                                                                                                                                                                                                                                                                                                                                                                                                                                                                                                                                                                                                                                                                                                                                                                                                                                                                                                                                                                                                                                                                                                                                                                                                                                                                                                                                                                                                                                                                                                                                                                                                                                                                                                                                                                                                                                 | £150 - £200                | 37 | K weight 2.8 grams  14ct Ring set with sapphire/CZ size P                                               | £80 - £100  |
| 11 | 9ct Ladies Opal and Garnet set ring size O weight 4.1 grams                                                                                                                                                                                                                                                                                                                                                                                                                                                                                                                                                                                                                                                                                                                                                                                                                                                                                                                                                                                                                                                                                                                                                                                                                                                                                                                                                                                                                                                                                                                                                                                                                                                                                                                                                                                                                                                                                                                                                                                                                                                                    | £30 - £60                  | 20 | weight 4.3 grams                                                                                        | £50 - £60   |
| 12 | 9ct Gold Three stone Diamond ring size P weight 2.5 grams                                                                                                                                                                                                                                                                                                                                                                                                                                                                                                                                                                                                                                                                                                                                                                                                                                                                                                                                                                                                                                                                                                                                                                                                                                                                                                                                                                                                                                                                                                                                                                                                                                                                                                                                                                                                                                                                                                                                                                                                                                                                      | £50 - £80                  | 38 | 9ct Ring set with a floral setting of Opals size Q weight 4.9 grams                                     | £40 - £60   |
| 13 | 18ct & Pt. Art Deco Style Ring set with 7<br>Diamonds size O weight 2.4 grams                                                                                                                                                                                                                                                                                                                                                                                                                                                                                                                                                                                                                                                                                                                                                                                                                                                                                                                                                                                                                                                                                                                                                                                                                                                                                                                                                                                                                                                                                                                                                                                                                                                                                                                                                                                                                                                                                                                                                                                                                                                  | £40 - £80                  | 39 | 18ct Ring set with Large aquamarine and 2 rows of Diamonds size U weight 13.5 grams                     | £200 - £350 |
| 14 | 18ct Ring with Diamonds set in a floral pattern size N weight 1.9 grams                                                                                                                                                                                                                                                                                                                                                                                                                                                                                                                                                                                                                                                                                                                                                                                                                                                                                                                                                                                                                                                                                                                                                                                                                                                                                                                                                                                                                                                                                                                                                                                                                                                                                                                                                                                                                                                                                                                                                                                                                                                        | £40 - £60                  | 40 | 18ct Ladies Gypsy Style ring set with 3<br>Diamonds size M weight 2.0 grams                             | £40 - £60   |
| 15 | 18ct/Plat ring with central Diamond<br>surrounded by 6 oval Sapphires and small<br>Diamonds size O weight 4.8 grams                                                                                                                                                                                                                                                                                                                                                                                                                                                                                                                                                                                                                                                                                                                                                                                                                                                                                                                                                                                                                                                                                                                                                                                                                                                                                                                                                                                                                                                                                                                                                                                                                                                                                                                                                                                                                                                                                                                                                                                                            | £80 - £120                 | 41 | Yellow Metal Solitaire Diamond Ring approx. 0.25 carat weight size K weight 1.7 grams                   | £60 - £90   |
| 16 | 18ct and Platinum multi diamond pave set ring 12 diamonds approx 1.00 ct size P                                                                                                                                                                                                                                                                                                                                                                                                                                                                                                                                                                                                                                                                                                                                                                                                                                                                                                                                                                                                                                                                                                                                                                                                                                                                                                                                                                                                                                                                                                                                                                                                                                                                                                                                                                                                                                                                                                                                                                                                                                                | C2E0 C200                  | 42 | 9ct Diamond Solitaire Ring 0.20 ct size V weight 2.5 grams                                              | £40 - £60   |
| 17 | weight 4.5 grams  18ct Ladies 3 Stone Diamond ring approx.  0.60 carat weight size J weight 3.1 grams                                                                                                                                                                                                                                                                                                                                                                                                                                                                                                                                                                                                                                                                                                                                                                                                                                                                                                                                                                                                                                                                                                                                                                                                                                                                                                                                                                                                                                                                                                                                                                                                                                                                                                                                                                                                                                                                                                                                                                                                                          | £250 - £300<br>£200 - £250 | 43 | Yellow metal (tests as 18ct) pink baguette<br>Sapphire ring size O weight 5.1 grams                     | £60 - £80   |
| 18 | 18ct stamped Ring set with 4 Diamonds approx 0.75ct size N weight 4.7 grams                                                                                                                                                                                                                                                                                                                                                                                                                                                                                                                                                                                                                                                                                                                                                                                                                                                                                                                                                                                                                                                                                                                                                                                                                                                                                                                                                                                                                                                                                                                                                                                                                                                                                                                                                                                                                                                                                                                                                                                                                                                    | £150 - £200                | 44 | 9ct Gents Reversible Masonic Ring<br>(masonic symbol can be hidden) size S                              |             |
| 19 | Gold and Platinum Diamond set ring size N weight 2.6 grams                                                                                                                                                                                                                                                                                                                                                                                                                                                                                                                                                                                                                                                                                                                                                                                                                                                                                                                                                                                                                                                                                                                                                                                                                                                                                                                                                                                                                                                                                                                                                                                                                                                                                                                                                                                                                                                                                                                                                                                                                                                                     | £40 - £60                  | 45 | weight 6.5 grams 9ct Ring with Diamond starburst setting                                                | £50 - £80   |
| 20 | 9ct White Gold Solitaire Diamond Ring approx 0.50ct size O weight 2.2 grams                                                                                                                                                                                                                                                                                                                                                                                                                                                                                                                                                                                                                                                                                                                                                                                                                                                                                                                                                                                                                                                                                                                                                                                                                                                                                                                                                                                                                                                                                                                                                                                                                                                                                                                                                                                                                                                                                                                                                                                                                                                    | £150 - £200                | 46 | size Q weight 6.7 grams Yellow metal (tests as18ct) Large                                               | £50 - £80   |
| 21 | 14ct Serpent style ring set with Rubies and Diamonds size O weight 3.3 grams                                                                                                                                                                                                                                                                                                                                                                                                                                                                                                                                                                                                                                                                                                                                                                                                                                                                                                                                                                                                                                                                                                                                                                                                                                                                                                                                                                                                                                                                                                                                                                                                                                                                                                                                                                                                                                                                                                                                                                                                                                                   | £40 - £60                  | 45 | Amethyst ring size J weight 5.8 grams                                                                   | £60 - £80   |
| 22 | Ring stamped 18ct with a 3 stone<br>Diamond setting size N weight 2.0 grams                                                                                                                                                                                                                                                                                                                                                                                                                                                                                                                                                                                                                                                                                                                                                                                                                                                                                                                                                                                                                                                                                                                                                                                                                                                                                                                                                                                                                                                                                                                                                                                                                                                                                                                                                                                                                                                                                                                                                                                                                                                    | £90 - £120                 | 47 | 18ct Amethyst and Diamond Ring size R weight 3.8 grams                                                  | £60 - £80   |
| 23 | 18ct Gypsy style solitare Diamond Ring size V weight 7.4 grams                                                                                                                                                                                                                                                                                                                                                                                                                                                                                                                                                                                                                                                                                                                                                                                                                                                                                                                                                                                                                                                                                                                                                                                                                                                                                                                                                                                                                                                                                                                                                                                                                                                                                                                                                                                                                                                                                                                                                                                                                                                                 | £120 - £140                | 48 | Ring stamped 18ct with 5 Diamonds approx 0.40ct size N weight 3.2 grams                                 | £60 - £80   |
| 24 | 18ct stamped white gold Ring with 0.50 carat central Diamond (heavily worn) and Diamond shoulders                                                                                                                                                                                                                                                                                                                                                                                                                                                                                                                                                                                                                                                                                                                                                                                                                                                                                                                                                                                                                                                                                                                                                                                                                                                                                                                                                                                                                                                                                                                                                                                                                                                                                                                                                                                                                                                                                                                                                                                                                              | £100 - £120                | 49 | 9ct gold ring pave set with CZ size L weight 7.7 grams                                                  | £40 - £70   |
| 25 | 18ct and Platinum Three stone Diamond ring size N weight 2.3 grams                                                                                                                                                                                                                                                                                                                                                                                                                                                                                                                                                                                                                                                                                                                                                                                                                                                                                                                                                                                                                                                                                                                                                                                                                                                                                                                                                                                                                                                                                                                                                                                                                                                                                                                                                                                                                                                                                                                                                                                                                                                             | £90 - £120                 | 50 | 9ct Gold Tanzanite ring size P weight 4.2 grams                                                         | £50 - £70   |

| 51 | Yellow metal marked 585 Ruby/Diamond<br>Ring size L weight 3.1 grams              | £50 - £60   | 78  | 9ct White Gold Diamond Solitaire ring approx .35 ct size P weight 2.0 grams          | £60 - £80   |
|----|-----------------------------------------------------------------------------------|-------------|-----|--------------------------------------------------------------------------------------|-------------|
| 52 | 18ct gold ring with central synthetic red stone surrounded by diamonds size N     | 460 400     | 79  | 18ct Gold Solitaire Diamond Ring Diamond approx 0.45 ct. size I weight 1.7           | £150 - £200 |
|    | weight 3.4 grams                                                                  | £60 - £80   | 00  | grams                                                                                | £130 - £200 |
| 53 | 9ct Ring set with black onyx cabochon stone size W weight 6.1 grams               | £50 - £80   | 80  | 18ct Ring with Solitaire Diamond 0.20ct approx size T weight 4.8 grams               | £100 - £150 |
| 54 | 18ct Ring set with pink Coral stones size P weight 2.6 grams                      | £60 - £80   | 81  | 18ct Gold and black enamel Mourning ring size N weight 2.9 grams                     | £50 - £80   |
| 55 | 18ct Ruby and Diamond Ring size O weight 3.6 grams                                | £60 - £80   | 82  | 9ct Ring set with large Opal size L weight 4.5 grams                                 | £40 - £60   |
| 56 | 18ct/Plat Ring set with 3 diamonds size M weight 2.3 grams                        | £40 - £50   | 83  | 9ct Sapphire and Diamond ring size N weight 2.7 grams                                | £30 - £50   |
| 57 | 9ct Ring set with central Garnet surrounded by Diamonds size O weight             |             | 84  | Yellow Metal ring marked 18ct set with 3 diamonds size L weight 2.2 grams            | £40 - £50   |
| 58 | <ul><li>4.2 grams</li><li>14 ct Ring set with sapphires and ruby size</li></ul>   | £50 - £70   | 85  | 18ct Garnet and Diamond ring size N weight 2.0 grams                                 | £40 - £60   |
| 59 | P weight 6.1 grams 9ct Ring pave set with small Diamonds                          | £70 - £80   | 86  | Ring stamped 18ct with 2 Diamond setting size I weight 2.2 grams                     | £40 - £60   |
| 60 | size P weight 3.4 grams 9ct Ring with large green synthetic stone                 | £30 - £50   | 87  | 18ct 3 Stone Sapphire and Diamond Ring size U approx 1.00ct Diamond weight 5.0       |             |
|    | size N weight 6.2 grams                                                           | £50 - £80   |     | grams                                                                                | £400 - £600 |
| 61 | 14ct 3 strand puzzle style ring set with red/blue and green stones size P weight  |             | 88  | 9ct three stone Diamond Ring size L with 9ct CZ cluster ring size K weight 3.4 grams | £40 - £60   |
| 62 | 6.7 grams Ring stamped 18ct with 3 Diamond                                        | £75 - £80   | 89  | 18ct stamped Ring set with Pearls and Diamonds size J weight 2.7 grams               | £40 - £60   |
| 63 | setting size N weight 1.6 grams 18ct Diamond set Art Deco style ring size         | £40 - £60   | 90  | 9ct ring set with large smoky quartz size M weight 4.2 grams                         | £40 - £60   |
| 64 | L weight 2.1 grams 18ct Diamond and Ruby Ring size N                              | £40 - £80   | 91  | 18ct and Platinum 5 Stone Diamond Ring approx. 0.30ct size O weight 2.6 grams        | £40 - £60   |
| 65 | weight 2.6 grams Gold 5 stone Diamond ring 0.25ct size S                          | £60 - £80   | 92  | 18ct Ruby and Diamond ring size Q weight 3.4 grams                                   | £40 - £60   |
| 66 | weight 2.6 grams  18ct Three Stone Diamond ring size R                            | £40 - £80   | 93  | 9ct 3 stone Gypsy style Ruby set ring size T weight 2.6 grams                        | £30 - £50   |
| 67 | weight 2.9 grams 18ct Gold Diamond cluster Ring size N                            | £60 - £80   | 94  | 9ct Gold (tests as) Carnelian Set ring size<br>L weight 6.4 grams                    | £30 - £50   |
| 68 | weight 3.0 grams Yellow Metal ring marked 18ct with                               | £60 - £70   | 95  | 18ct stamped Ring set with central Sapphire surrounded by Diamonds size K            |             |
| 00 | central carved cameo, size N, weight 4.4                                          |             |     | weight 2.9 grams                                                                     | £40 - £60   |
| 69 | grams.  14ct Ring set with pave CZ size R weight                                  | £60 - £70   | 96  | 9ct Gold ring set with single Pearl size P weight 4.0 grams                          | £30 - £50   |
| 70 | 4.8 grams Yellow metal (tests as 18ct) oval Garnet set                            | £55 - £60   | 97  | 18ct and Platinum Ladies Diamond set ring size O weight 1.9 grams                    | £40 - £60   |
|    | ring size K weight 4.4 grams                                                      | £60 - £80   | 98  | Ring stamped 18ct/Plat with 3 Diamond                                                |             |
| 71 | 18ct Ring set with central diamond in a flower shaped yellow stone setting size M | £60 - £90   |     | setting size Q weight 3.2 grams                                                      | £50 - £60   |
| 72 | weight 4.5 grams 14ct Ring set with CZ size O weight 5.3                          | 200 - 290   | 99  | 15ct Ring set with cabochon Amethyst size G weight 5.4 grams                         | £40 - £60   |
|    | grams                                                                             | £60 - £65   |     | one of weight of grand                                                               | 210 200     |
| 73 | 18ct Turquoise and Diamond Ring size N weight 4.6 grams                           | £50 - £80   | 100 | 15ct Victorian Memorial Ring with central seed Pearl with black surround (chipped)   |             |
| 74 | 18ct White Gold Diamond Solitaire ring stamped .15ct size Q weight 4.0 grams.     | £60 - £80   |     | size N weight 2.5 grams                                                              | £40 - £60   |
| 75 | 18ct and platinum Diamond Solitaire ring<br>0.25 ct. size L weight 1.8 grams      | £100 - £150 | 101 | 18ct/Platinum Ring set with 5 Diamonds 0.30ct size M weight 2.4 grams                | £40 - £60   |
| 76 | 18ct Ring pave set with Diamonds size O weight 12.0grams                          | £180 - £220 | 102 | Yellow metal ring set with 5 old cut diamonds size M weight 2.7 grams                | £40 - £60   |
| 77 | 9ct Sapphire and Diamond 5 stone Ring approx 0.40ct. size N weight 2.2 grams      | £50 - £80   | 103 | Yellow metal ring vertically set with 3 emeralds size N weight 3.7 grams             | £30 - £50   |