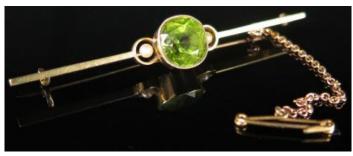

|    | Day 1 : Jewellery 9.30am                                                                                                                                                                                                                                                                                                                                                                                                                                                                                                                                                                                                                                                                                                                                                                                                                                                                                                                                                                                                                                                                                                                                                                                                                                                                                                                                                                                                                                                                                                                                                                                                                                                                                                                                                                                                                                                                                                                                                                                                                                                                                                       |                            | 26 | 18ct & Plat. Ring set with 5 Diamonds in a cross pattern 0.50ct size O weight 3.3                       | £80 - £120  |
|----|--------------------------------------------------------------------------------------------------------------------------------------------------------------------------------------------------------------------------------------------------------------------------------------------------------------------------------------------------------------------------------------------------------------------------------------------------------------------------------------------------------------------------------------------------------------------------------------------------------------------------------------------------------------------------------------------------------------------------------------------------------------------------------------------------------------------------------------------------------------------------------------------------------------------------------------------------------------------------------------------------------------------------------------------------------------------------------------------------------------------------------------------------------------------------------------------------------------------------------------------------------------------------------------------------------------------------------------------------------------------------------------------------------------------------------------------------------------------------------------------------------------------------------------------------------------------------------------------------------------------------------------------------------------------------------------------------------------------------------------------------------------------------------------------------------------------------------------------------------------------------------------------------------------------------------------------------------------------------------------------------------------------------------------------------------------------------------------------------------------------------------|----------------------------|----|---------------------------------------------------------------------------------------------------------|-------------|
| 1  | 18ct Solitaire Gents Diamond Ring size R weight 10.5 grams, diamond 0.80 approx ct weight                                                                                                                                                                                                                                                                                                                                                                                                                                                                                                                                                                                                                                                                                                                                                                                                                                                                                                                                                                                                                                                                                                                                                                                                                                                                                                                                                                                                                                                                                                                                                                                                                                                                                                                                                                                                                                                                                                                                                                                                                                      | £600 - £650                | 27 | grams  18ct Yellow and white gold ruby/diamond cluster ring approx 0.50 ct size Q weight 3.1 grams      | £80 - £120  |
| 2  | Plat. stamped 3 stone Diamond ring, central stone 0.50ct flanked by 2 0.35ct stones size P weight 3.1 grams                                                                                                                                                                                                                                                                                                                                                                                                                                                                                                                                                                                                                                                                                                                                                                                                                                                                                                                                                                                                                                                                                                                                                                                                                                                                                                                                                                                                                                                                                                                                                                                                                                                                                                                                                                                                                                                                                                                                                                                                                    | £300 - £400                | 28 | 18ct Ring with 3 central diamonds surrounded by smaller diamonds approx 0.50ct size T weight 10.9 grams | £180 - £220 |
| 3  | 18ct Ring set with 5 Diamonds approx 0.50 ct size S weight 3.7 grams                                                                                                                                                                                                                                                                                                                                                                                                                                                                                                                                                                                                                                                                                                                                                                                                                                                                                                                                                                                                                                                                                                                                                                                                                                                                                                                                                                                                                                                                                                                                                                                                                                                                                                                                                                                                                                                                                                                                                                                                                                                           | £80 - £120                 | 29 | 18ct Ring set with large central Sapphire surrounded by Diamonds size N weight                          |             |
| 4  | 18ct Ring set with Opals and Garnets with central Diamond size O weight 5.2 grams                                                                                                                                                                                                                                                                                                                                                                                                                                                                                                                                                                                                                                                                                                                                                                                                                                                                                                                                                                                                                                                                                                                                                                                                                                                                                                                                                                                                                                                                                                                                                                                                                                                                                                                                                                                                                                                                                                                                                                                                                                              | £100 - £150                | 30 | <ul><li>5.2 grams</li><li>18ct and Platinum Diamond set ring in 9</li></ul>                             | £100 - £120 |
| 5  | 18ct White gold ring set with 5 diamonds<br>1.25 ct approx size R weight 4.2 grams                                                                                                                                                                                                                                                                                                                                                                                                                                                                                                                                                                                                                                                                                                                                                                                                                                                                                                                                                                                                                                                                                                                                                                                                                                                                                                                                                                                                                                                                                                                                                                                                                                                                                                                                                                                                                                                                                                                                                                                                                                             | £400 - £500                | 30 | stone diamond pattern setting size P weight 2.9 grams                                                   | £50 - £90   |
| 6  | White metal ring marked Plat set with large central oval Sapphire and                                                                                                                                                                                                                                                                                                                                                                                                                                                                                                                                                                                                                                                                                                                                                                                                                                                                                                                                                                                                                                                                                                                                                                                                                                                                                                                                                                                                                                                                                                                                                                                                                                                                                                                                                                                                                                                                                                                                                                                                                                                          | £350 - £500                | 31 | 18ct Gold ring cluster set with 7 diamonds size P weight 4.6 grams                                      | £100 - £150 |
| 7  | surrounded by diamonds size P  18ct Gents Gypsy Style ring set with 3  Diamond 0.25 total control of the contro | £330 - £300                | 32 | Yellow metal Ring set with large Citrine size O weight 11.2 grams                                       | £70 - £120  |
| 0  | Diamonds 0.25 total carat weight size O weight 7.8 grams 125                                                                                                                                                                                                                                                                                                                                                                                                                                                                                                                                                                                                                                                                                                                                                                                                                                                                                                                                                                                                                                                                                                                                                                                                                                                                                                                                                                                                                                                                                                                                                                                                                                                                                                                                                                                                                                                                                                                                                                                                                                                                   | £140 - £180                | 33 | Yellow metal ring set with 4 Diamonds approx 0.80ct size S weight 2.3 grams                             | £80 - £120  |
| 8  | 18 carat gold diamond and emerald ring, with a central baguette emerald, surrounded with diamonds on a platinum                                                                                                                                                                                                                                                                                                                                                                                                                                                                                                                                                                                                                                                                                                                                                                                                                                                                                                                                                                                                                                                                                                                                                                                                                                                                                                                                                                                                                                                                                                                                                                                                                                                                                                                                                                                                                                                                                                                                                                                                                |                            | 34 | Large Gents 9ct ring set with 5 Diamonds size V weight 9.8 grams                                        | £80 - £100  |
| 9  | mount, ring size R  14ct pave set Diamond ring in a Bow                                                                                                                                                                                                                                                                                                                                                                                                                                                                                                                                                                                                                                                                                                                                                                                                                                                                                                                                                                                                                                                                                                                                                                                                                                                                                                                                                                                                                                                                                                                                                                                                                                                                                                                                                                                                                                                                                                                                                                                                                                                                        | £500 - £600                | 35 | 18ct 3 stone Diamond ring 0.25 ct approx. size P weight 4.3 grams                                       | £70 - £100  |
| 10 | shape size P weight 10.5 grams 9ct Gents Solitaire Diamond Ring approx.                                                                                                                                                                                                                                                                                                                                                                                                                                                                                                                                                                                                                                                                                                                                                                                                                                                                                                                                                                                                                                                                                                                                                                                                                                                                                                                                                                                                                                                                                                                                                                                                                                                                                                                                                                                                                                                                                                                                                                                                                                                        | £200 - £350                | 36 | Yellow metal ring marked 18ct set with central opal surrounded by diamonds size                         | 400 4400    |
| 44 | 0.25ct size N weight 4.1 grams                                                                                                                                                                                                                                                                                                                                                                                                                                                                                                                                                                                                                                                                                                                                                                                                                                                                                                                                                                                                                                                                                                                                                                                                                                                                                                                                                                                                                                                                                                                                                                                                                                                                                                                                                                                                                                                                                                                                                                                                                                                                                                 | £150 - £200                | 37 | K weight 2.8 grams  14ct Ring set with sapphire/CZ size P                                               | £80 - £100  |
| 11 | 9ct Ladies Opal and Garnet set ring size O weight 4.1 grams                                                                                                                                                                                                                                                                                                                                                                                                                                                                                                                                                                                                                                                                                                                                                                                                                                                                                                                                                                                                                                                                                                                                                                                                                                                                                                                                                                                                                                                                                                                                                                                                                                                                                                                                                                                                                                                                                                                                                                                                                                                                    | £30 - £60                  | 20 | weight 4.3 grams                                                                                        | £50 - £60   |
| 12 | 9ct Gold Three stone Diamond ring size P weight 2.5 grams                                                                                                                                                                                                                                                                                                                                                                                                                                                                                                                                                                                                                                                                                                                                                                                                                                                                                                                                                                                                                                                                                                                                                                                                                                                                                                                                                                                                                                                                                                                                                                                                                                                                                                                                                                                                                                                                                                                                                                                                                                                                      | £50 - £80                  | 38 | 9ct Ring set with a floral setting of Opals size Q weight 4.9 grams                                     | £40 - £60   |
| 13 | 18ct & Pt. Art Deco Style Ring set with 7<br>Diamonds size O weight 2.4 grams                                                                                                                                                                                                                                                                                                                                                                                                                                                                                                                                                                                                                                                                                                                                                                                                                                                                                                                                                                                                                                                                                                                                                                                                                                                                                                                                                                                                                                                                                                                                                                                                                                                                                                                                                                                                                                                                                                                                                                                                                                                  | £40 - £80                  | 39 | 18ct Ring set with Large aquamarine and 2 rows of Diamonds size U weight 13.5 grams                     | £200 - £350 |
| 14 | 18ct Ring with Diamonds set in a floral pattern size N weight 1.9 grams                                                                                                                                                                                                                                                                                                                                                                                                                                                                                                                                                                                                                                                                                                                                                                                                                                                                                                                                                                                                                                                                                                                                                                                                                                                                                                                                                                                                                                                                                                                                                                                                                                                                                                                                                                                                                                                                                                                                                                                                                                                        | £40 - £60                  | 40 | 18ct Ladies Gypsy Style ring set with 3<br>Diamonds size M weight 2.0 grams                             | £40 - £60   |
| 15 | 18ct/Plat ring with central Diamond<br>surrounded by 6 oval Sapphires and small<br>Diamonds size O weight 4.8 grams                                                                                                                                                                                                                                                                                                                                                                                                                                                                                                                                                                                                                                                                                                                                                                                                                                                                                                                                                                                                                                                                                                                                                                                                                                                                                                                                                                                                                                                                                                                                                                                                                                                                                                                                                                                                                                                                                                                                                                                                            | £80 - £120                 | 41 | Yellow Metal Solitaire Diamond Ring approx. 0.25 carat weight size K weight 1.7 grams                   | £60 - £90   |
| 16 | 18ct and Platinum multi diamond pave set ring 12 diamonds approx 1.00 ct size P                                                                                                                                                                                                                                                                                                                                                                                                                                                                                                                                                                                                                                                                                                                                                                                                                                                                                                                                                                                                                                                                                                                                                                                                                                                                                                                                                                                                                                                                                                                                                                                                                                                                                                                                                                                                                                                                                                                                                                                                                                                | C2E0 C200                  | 42 | 9ct Diamond Solitaire Ring 0.20 ct size V weight 2.5 grams                                              | £40 - £60   |
| 17 | weight 4.5 grams  18ct Ladies 3 Stone Diamond ring approx.  0.60 carat weight size J weight 3.1 grams                                                                                                                                                                                                                                                                                                                                                                                                                                                                                                                                                                                                                                                                                                                                                                                                                                                                                                                                                                                                                                                                                                                                                                                                                                                                                                                                                                                                                                                                                                                                                                                                                                                                                                                                                                                                                                                                                                                                                                                                                          | £250 - £300<br>£200 - £250 | 43 | Yellow metal (tests as 18ct) pink baguette<br>Sapphire ring size O weight 5.1 grams                     | £60 - £80   |
| 18 | 18ct stamped Ring set with 4 Diamonds approx 0.75ct size N weight 4.7 grams                                                                                                                                                                                                                                                                                                                                                                                                                                                                                                                                                                                                                                                                                                                                                                                                                                                                                                                                                                                                                                                                                                                                                                                                                                                                                                                                                                                                                                                                                                                                                                                                                                                                                                                                                                                                                                                                                                                                                                                                                                                    | £150 - £200                | 44 | 9ct Gents Reversible Masonic Ring<br>(masonic symbol can be hidden) size S                              |             |
| 19 | Gold and Platinum Diamond set ring size N weight 2.6 grams                                                                                                                                                                                                                                                                                                                                                                                                                                                                                                                                                                                                                                                                                                                                                                                                                                                                                                                                                                                                                                                                                                                                                                                                                                                                                                                                                                                                                                                                                                                                                                                                                                                                                                                                                                                                                                                                                                                                                                                                                                                                     | £40 - £60                  | 45 | weight 6.5 grams 9ct Ring with Diamond starburst setting                                                | £50 - £80   |
| 20 | 9ct White Gold Solitaire Diamond Ring approx 0.50ct size O weight 2.2 grams                                                                                                                                                                                                                                                                                                                                                                                                                                                                                                                                                                                                                                                                                                                                                                                                                                                                                                                                                                                                                                                                                                                                                                                                                                                                                                                                                                                                                                                                                                                                                                                                                                                                                                                                                                                                                                                                                                                                                                                                                                                    | £150 - £200                | 46 | size Q weight 6.7 grams Yellow metal (tests as18ct) Large                                               | £50 - £80   |
| 21 | 14ct Serpent style ring set with Rubies and Diamonds size O weight 3.3 grams                                                                                                                                                                                                                                                                                                                                                                                                                                                                                                                                                                                                                                                                                                                                                                                                                                                                                                                                                                                                                                                                                                                                                                                                                                                                                                                                                                                                                                                                                                                                                                                                                                                                                                                                                                                                                                                                                                                                                                                                                                                   | £40 - £60                  | 45 | Amethyst ring size J weight 5.8 grams                                                                   | £60 - £80   |
| 22 | Ring stamped 18ct with a 3 stone<br>Diamond setting size N weight 2.0 grams                                                                                                                                                                                                                                                                                                                                                                                                                                                                                                                                                                                                                                                                                                                                                                                                                                                                                                                                                                                                                                                                                                                                                                                                                                                                                                                                                                                                                                                                                                                                                                                                                                                                                                                                                                                                                                                                                                                                                                                                                                                    | £90 - £120                 | 47 | 18ct Amethyst and Diamond Ring size R weight 3.8 grams                                                  | £60 - £80   |
| 23 | 18ct Gypsy style solitare Diamond Ring size V weight 7.4 grams                                                                                                                                                                                                                                                                                                                                                                                                                                                                                                                                                                                                                                                                                                                                                                                                                                                                                                                                                                                                                                                                                                                                                                                                                                                                                                                                                                                                                                                                                                                                                                                                                                                                                                                                                                                                                                                                                                                                                                                                                                                                 | £120 - £140                | 48 | Ring stamped 18ct with 5 Diamonds approx 0.40ct size N weight 3.2 grams                                 | £60 - £80   |
| 24 | 18ct stamped white gold Ring with 0.50 carat central Diamond (heavily worn) and Diamond shoulders                                                                                                                                                                                                                                                                                                                                                                                                                                                                                                                                                                                                                                                                                                                                                                                                                                                                                                                                                                                                                                                                                                                                                                                                                                                                                                                                                                                                                                                                                                                                                                                                                                                                                                                                                                                                                                                                                                                                                                                                                              | £100 - £120                | 49 | 9ct gold ring pave set with CZ size L weight 7.7 grams                                                  | £40 - £70   |
| 25 | 18ct and Platinum Three stone Diamond ring size N weight 2.3 grams                                                                                                                                                                                                                                                                                                                                                                                                                                                                                                                                                                                                                                                                                                                                                                                                                                                                                                                                                                                                                                                                                                                                                                                                                                                                                                                                                                                                                                                                                                                                                                                                                                                                                                                                                                                                                                                                                                                                                                                                                                                             | £90 - £120                 | 50 | 9ct Gold Tanzanite ring size P weight 4.2 grams                                                         | £50 - £70   |