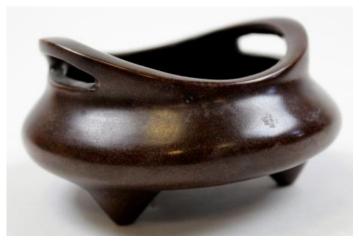

£25 - £50

**314** 15ct Opal/Amethyst bar brooch with safety chain weight 3.3 grams

£40 - £60

Chinese Hardstone Bracelet set in Yellow metal (Chinese markings on reverse, believed to be Orange Jade)

£40 - £50