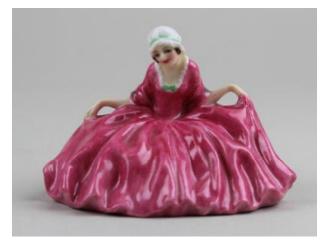

collection of different pieces (approx 62)

£60 - £65



A pair of samson of paris porcelain Bocage figurines in the form of a young lady and a boy standing on rocaille bases. Each standing 27cm high

£60 - £80

£40 - £60

£50 - £60

75



875 Radford floral decorated vase of ovoid shape and standing 25 cm high signed E Radford, together with a wheatshealf decorated victorian jug with gilt decoration standing 25 cm

£50 - £70



876 Three 18th century Chinese Porcelain Plates. The first being Kangxi Imari and gilt decorated, the others being Qianlong and famille rose decorated.

£120 - £150



set of five Josiah Wedgwood ceramic tiles with a hunting theme each mounted within a wooden frame

£150 - £200



878 Moorcroft floral pattern bowl stamped and signed w moorcroft to base

£50 - £70



879 A miniature Royal Doulton china figure of Polly Peachum (M21).

£60 - £70



880 18th Century Derby oval serving dish in an imari palette, extensively gilded with very little rubbing. Derby marks to the base for circa 1800

£80 - £100



781 Tubelined moorcroft vase in the pommegranete pattern signed and stamped

£55 - £65



882 A mid 19th century creamware jug to commemorate the visit of The prince of wales to Ireland with a monochrome depiction and the monniker God bless the Queen and Erin Go Bragh (Ireland forever) standing 16cm tall



883 A Copeland Parian figure Impressed `P Mac Dowell RA, Sculp 1869, Ceramic and Crystal Palace Art Union`, approx 34cm high

**884** Five pieces of wedgwood jasperware including a rare colourway

885 Wedgwood Jasperware ware butter dish with clas