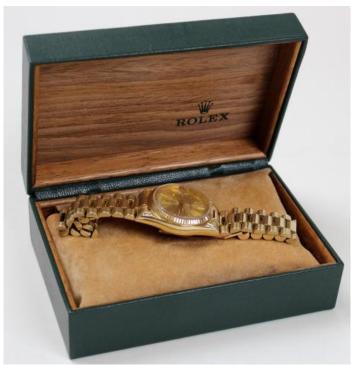

grams



355 9 carat gold ruby and white coloured stones set bar brooch, centered with single pear cut red stone, flanked by a row of four white stones either side, 4cm wide, 3.3 grams

22ct plain band wedding ring, size P, weight 2.5g

357 Mixed yellow metal stone set rings (5)



Micro Mosaic bracelet links showing Greek Ruins. Attractive and unusual (2)



£50 - £60

£40 - £50

£20 - £40



9ct gold brooch in the shape of a butterfly, approx 2.8g



Yellow metal bar brooch set with central garnet weight 1.8 grams

361 Yellow and white metal Brooch/Bar brooches and stick pin

citrines and pearls on a fine chain



9ct Chatelaine 11 inches long with tassel



364 Large modern silver hallmarked Bangle depicting wild animals, approx weight 76g

£30 - £40

£20 - £30

#### **Wristwatches**



365 Boxed Gold Rolex Oyster Perpetual Day Date with Diamond shoulders President Bracelet with concealed clasp.

£3500 - £4000



366 Rolex Oyster Speedking Gents Watch with Black Dial on Oyster bracelet comes with 2009 Rolex service certificate

£850 - £1000



367 Rolex Oyster Stainless Steel Precision Gents wristwatch on a Oyster Bracelet

£500 - £750



368 Rolex Oyster Precision Gents Wristwatch on Oyster Bracelet, white face with gold batons and hands, replacement winder, comes with box of issue and Certificate

£550 - £650



**369** Gents Rolex wristwatch, Oyster Perpetual Datejust, stainless steel with blue dial and baton markers

£800 - £1200



370 Omega 9ct Geneve Wristwatch on Omega black leather strap in case of issue

£250 - £350



371 Omega 9ct Geneve Date Wristwatch on b