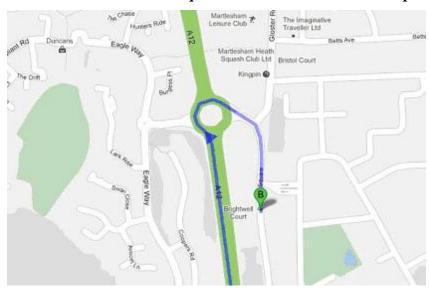

### The Fine Sale, Auction #128 : 7<sup>th</sup> - 8<sup>th</sup> October 2015 Lockdales, 52 Barrack Square, Martlesham Heath, Ipswich, Suffolk, IP5 3RF

**From the West**: Take the A14 round the outside of Ipswich, go over the Orwell Bridge.

Continue on the A14 and take the turnoff onto the A12 towards Woodbridge.

Barrack Square is opposite the BT Adastral Park Tower (a square-topped tower you will see from miles away)

You will drive past the BT tower on your right. Double-back round the roundabout as per illustration. Now the tower will be on your left.

52 Barrack Square is past the 3 war memorials. See back cover for a photo of our premises. Free parking in the area.