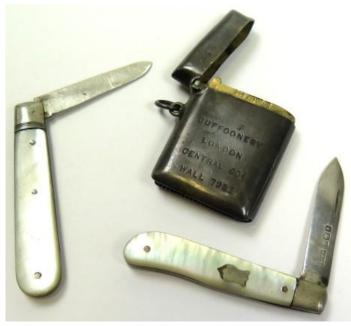

ht 3½ozs (7)

£45 - £50

| 706 | Silver cigaretter case, Hallmarked<br>Birmingham 1934 by T & M Ltd                                         | £30 - £40 |
|-----|------------------------------------------------------------------------------------------------------------|-----------|
| 707 | Set of six gilded white metal grapefuits<br>spoons, markings rubbed but thought to<br>be Russian in origin | £30 - £40 |
| 708 | London hallmarked silver-lidded cut glass jar 70mm tall, 14.6g sterling by Charles May(?) 1916.            | £30 - £50 |
| 709 | White metal Vesta, marked 810 along with other foreign silver marks                                        | £30 - £40 |
| 710 | Seven Ethiopian Silver ? spoons, total weight approx 166g                                                  | £40 - £50 |



711 A silver vesta case engraved with Buffoonery London Central 604 Wall 7983 hallmarked Chester 1910 together with two silver MOP handled fruit knives

712 Collection of Five Victorian / Edwardian fish knives, all with silver hallmarked blades and mother of Pearl handles



713 Silver Cigarette Case of hinged rectangular form, the body with engine turned decoration and "H" in the top left corner, hallmarked Birmingham 1945 and inscribed inside "From Officers H.Q 5 Div, India". approx weight 5.3oz



714 Silver 3 legged Sugar Bowl marked 900 weight 5.6oz £40 - £50
 715 Silver propelling pencil by Samson Mordan engraved Fred Burnay, Treasury, Whitehall SW £30 - £40
 716 Four piece silver plated tea set engraved



717 Victorian Silver cigar holder, hallmarked Birmingham 1878 and engraved