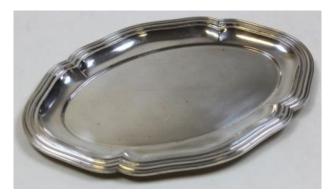

|    | Day 1 : Jewellery 9.30am                                                                                                                                                                                                                                                                                                                                                                                                                                                                                                                                                                                                                                                                                                                                                                                                                                                                                                                                                                                                                                                                                                                                                                                                                                                                                                                                                                                                                                                                                                                                                                                                                                                                                                                                                                                                                                                                                                                                                                                                                                                                                                       |                            | 26 | 18ct & Plat. Ring set with 5 Diamonds in a cross pattern 0.50ct size O weight 3.3                       | £80 - £120  |
|----|--------------------------------------------------------------------------------------------------------------------------------------------------------------------------------------------------------------------------------------------------------------------------------------------------------------------------------------------------------------------------------------------------------------------------------------------------------------------------------------------------------------------------------------------------------------------------------------------------------------------------------------------------------------------------------------------------------------------------------------------------------------------------------------------------------------------------------------------------------------------------------------------------------------------------------------------------------------------------------------------------------------------------------------------------------------------------------------------------------------------------------------------------------------------------------------------------------------------------------------------------------------------------------------------------------------------------------------------------------------------------------------------------------------------------------------------------------------------------------------------------------------------------------------------------------------------------------------------------------------------------------------------------------------------------------------------------------------------------------------------------------------------------------------------------------------------------------------------------------------------------------------------------------------------------------------------------------------------------------------------------------------------------------------------------------------------------------------------------------------------------------|----------------------------|----|---------------------------------------------------------------------------------------------------------|-------------|
| 1  | 18ct Solitaire Gents Diamond Ring size R weight 10.5 grams, diamond 0.80 approx ct weight                                                                                                                                                                                                                                                                                                                                                                                                                                                                                                                                                                                                                                                                                                                                                                                                                                                                                                                                                                                                                                                                                                                                                                                                                                                                                                                                                                                                                                                                                                                                                                                                                                                                                                                                                                                                                                                                                                                                                                                                                                      | £600 - £650                | 27 | grams  18ct Yellow and white gold ruby/diamond cluster ring approx 0.50 ct size Q weight 3.1 grams      | £80 - £120  |
| 2  | Plat. stamped 3 stone Diamond ring, central stone 0.50ct flanked by 2 0.35ct stones size P weight 3.1 grams                                                                                                                                                                                                                                                                                                                                                                                                                                                                                                                                                                                                                                                                                                                                                                                                                                                                                                                                                                                                                                                                                                                                                                                                                                                                                                                                                                                                                                                                                                                                                                                                                                                                                                                                                                                                                                                                                                                                                                                                                    | £300 - £400                | 28 | 18ct Ring with 3 central diamonds surrounded by smaller diamonds approx 0.50ct size T weight 10.9 grams | £180 - £220 |
| 3  | 18ct Ring set with 5 Diamonds approx 0.50 ct size S weight 3.7 grams                                                                                                                                                                                                                                                                                                                                                                                                                                                                                                                                                                                                                                                                                                                                                                                                                                                                                                                                                                                                                                                                                                                                                                                                                                                                                                                                                                                                                                                                                                                                                                                                                                                                                                                                                                                                                                                                                                                                                                                                                                                           | £80 - £120                 | 29 | 18ct Ring set with large central Sapphire surrounded by Diamonds size N weight                          |             |
| 4  | 18ct Ring set with Opals and Garnets with central Diamond size O weight 5.2 grams                                                                                                                                                                                                                                                                                                                                                                                                                                                                                                                                                                                                                                                                                                                                                                                                                                                                                                                                                                                                                                                                                                                                                                                                                                                                                                                                                                                                                                                                                                                                                                                                                                                                                                                                                                                                                                                                                                                                                                                                                                              | £100 - £150                | 30 | <ul><li>5.2 grams</li><li>18ct and Platinum Diamond set ring in 9</li></ul>                             | £100 - £120 |
| 5  | 18ct White gold ring set with 5 diamonds<br>1.25 ct approx size R weight 4.2 grams                                                                                                                                                                                                                                                                                                                                                                                                                                                                                                                                                                                                                                                                                                                                                                                                                                                                                                                                                                                                                                                                                                                                                                                                                                                                                                                                                                                                                                                                                                                                                                                                                                                                                                                                                                                                                                                                                                                                                                                                                                             | £400 - £500                | 30 | stone diamond pattern setting size P weight 2.9 grams                                                   | £50 - £90   |
| 6  | White metal ring marked Plat set with large central oval Sapphire and                                                                                                                                                                                                                                                                                                                                                                                                                                                                                                                                                                                                                                                                                                                                                                                                                                                                                                                                                                                                                                                                                                                                                                                                                                                                                                                                                                                                                                                                                                                                                                                                                                                                                                                                                                                                                                                                                                                                                                                                                                                          | £350 - £500                | 31 | 18ct Gold ring cluster set with 7 diamonds size P weight 4.6 grams                                      | £100 - £150 |
| 7  | surrounded by diamonds size P  18ct Gents Gypsy Style ring set with 3  Diamond 0.25 total control of the contro | £330 - £300                | 32 | Yellow metal Ring set with large Citrine size O weight 11.2 grams                                       | £70 - £120  |
| 0  | Diamonds 0.25 total carat weight size O weight 7.8 grams 125                                                                                                                                                                                                                                                                                                                                                                                                                                                                                                                                                                                                                                                                                                                                                                                                                                                                                                                                                                                                                                                                                                                                                                                                                                                                                                                                                                                                                                                                                                                                                                                                                                                                                                                                                                                                                                                                                                                                                                                                                                                                   | £140 - £180                | 33 | Yellow metal ring set with 4 Diamonds approx 0.80ct size S weight 2.3 grams                             | £80 - £120  |
| 8  | 18 carat gold diamond and emerald ring, with a central baguette emerald, surrounded with diamonds on a platinum                                                                                                                                                                                                                                                                                                                                                                                                                                                                                                                                                                                                                                                                                                                                                                                                                                                                                                                                                                                                                                                                                                                                                                                                                                                                                                                                                                                                                                                                                                                                                                                                                                                                                                                                                                                                                                                                                                                                                                                                                |                            | 34 | Large Gents 9ct ring set with 5 Diamonds size V weight 9.8 grams                                        | £80 - £100  |
| 9  | mount, ring size R  14ct pave set Diamond ring in a Bow                                                                                                                                                                                                                                                                                                                                                                                                                                                                                                                                                                                                                                                                                                                                                                                                                                                                                                                                                                                                                                                                                                                                                                                                                                                                                                                                                                                                                                                                                                                                                                                                                                                                                                                                                                                                                                                                                                                                                                                                                                                                        | £500 - £600                | 35 | 18ct 3 stone Diamond ring 0.25 ct approx. size P weight 4.3 grams                                       | £70 - £100  |
| 10 | shape size P weight 10.5 grams 9ct Gents Solitaire Diamond Ring approx.                                                                                                                                                                                                                                                                                                                                                                                                                                                                                                                                                                                                                                                                                                                                                                                                                                                                                                                                                                                                                                                                                                                                                                                                                                                                                                                                                                                                                                                                                                                                                                                                                                                                                                                                                                                                                                                                                                                                                                                                                                                        | £200 - £350                | 36 | Yellow metal ring marked 18ct set with central opal surrounded by diamonds size                         | 400 4400    |
| 44 | 0.25ct size N weight 4.1 grams                                                                                                                                                                                                                                                                                                                                                                                                                                                                                                                                                                                                                                                                                                                                                                                                                                                                                                                                                                                                                                                                                                                                                                                                                                                                                                                                                                                                                                                                                                                                                                                                                                                                                                                                                                                                                                                                                                                                                                                                                                                                                                 | £150 - £200                | 37 | K weight 2.8 grams  14ct Ring set with sapphire/CZ size P                                               | £80 - £100  |
| 11 | 9ct Ladies Opal and Garnet set ring size O weight 4.1 grams                                                                                                                                                                                                                                                                                                                                                                                                                                                                                                                                                                                                                                                                                                                                                                                                                                                                                                                                                                                                                                                                                                                                                                                                                                                                                                                                                                                                                                                                                                                                                                                                                                                                                                                                                                                                                                                                                                                                                                                                                                                                    | £30 - £60                  | 20 | weight 4.3 grams                                                                                        | £50 - £60   |
| 12 | 9ct Gold Three stone Diamond ring size P weight 2.5 grams                                                                                                                                                                                                                                                                                                                                                                                                                                                                                                                                                                                                                                                                                                                                                                                                                                                                                                                                                                                                                                                                                                                                                                                                                                                                                                                                                                                                                                                                                                                                                                                                                                                                                                                                                                                                                                                                                                                                                                                                                                                                      | £50 - £80                  | 38 | 9ct Ring set with a floral setting of Opals size Q weight 4.9 grams                                     | £40 - £60   |
| 13 | 18ct & Pt. Art Deco Style Ring set with 7<br>Diamonds size O weight 2.4 grams                                                                                                                                                                                                                                                                                                                                                                                                                                                                                                                                                                                                                                                                                                                                                                                                                                                                                                                                                                                                                                                                                                                                                                                                                                                                                                                                                                                                                                                                                                                                                                                                                                                                                                                                                                                                                                                                                                                                                                                                                                                  | £40 - £80                  | 39 | 18ct Ring set with Large aquamarine and 2 rows of Diamonds size U weight 13.5 grams                     | £200 - £350 |
| 14 | 18ct Ring with Diamonds set in a floral pattern size N weight 1.9 grams                                                                                                                                                                                                                                                                                                                                                                                                                                                                                                                                                                                                                                                                                                                                                                                                                                                                                                                                                                                                                                                                                                                                                                                                                                                                                                                                                                                                                                                                                                                                                                                                                                                                                                                                                                                                                                                                                                                                                                                                                                                        | £40 - £60                  | 40 | 18ct Ladies Gypsy Style ring set with 3<br>Diamonds size M weight 2.0 grams                             | £40 - £60   |
| 15 | 18ct/Plat ring with central Diamond<br>surrounded by 6 oval Sapphires and small<br>Diamonds size O weight 4.8 grams                                                                                                                                                                                                                                                                                                                                                                                                                                                                                                                                                                                                                                                                                                                                                                                                                                                                                                                                                                                                                                                                                                                                                                                                                                                                                                                                                                                                                                                                                                                                                                                                                                                                                                                                                                                                                                                                                                                                                                                                            | £80 - £120                 | 41 | Yellow Metal Solitaire Diamond Ring approx. 0.25 carat weight size K weight 1.7 grams                   | £60 - £90   |
| 16 | 18ct and Platinum multi diamond pave set ring 12 diamonds approx 1.00 ct size P                                                                                                                                                                                                                                                                                                                                                                                                                                                                                                                                                                                                                                                                                                                                                                                                                                                                                                                                                                                                                                                                                                                                                                                                                                                                                                                                                                                                                                                                                                                                                                                                                                                                                                                                                                                                                                                                                                                                                                                                                                                | C2E0 C200                  | 42 | 9ct Diamond Solitaire Ring 0.20 ct size V weight 2.5 grams                                              | £40 - £60   |
| 17 | weight 4.5 grams  18ct Ladies 3 Stone Diamond ring approx.  0.60 carat weight size J weight 3.1 grams                                                                                                                                                                                                                                                                                                                                                                                                                                                                                                                                                                                                                                                                                                                                                                                                                                                                                                                                                                                                                                                                                                                                                                                                                                                                                                                                                                                                                                                                                                                                                                                                                                                                                                                                                                                                                                                                                                                                                                                                                          | £250 - £300<br>£200 - £250 | 43 | Yellow metal (tests as 18ct) pink baguette<br>Sapphire ring size O weight 5.1 grams                     | £60 - £80   |
| 18 | 18ct stamped Ring set with 4 Diamonds approx 0.75ct size N weight 4.7 grams                                                                                                                                                                                                                                                                                                                                                                                                                                                                                                                                                                                                                                                                                                                                                                                                                                                                                                                                                                                                                                                                                                                                                                                                                                                                                                                                                                                                                                                                                                                                                                                                                                                                                                                                                                                                                                                                                                                                                                                                                                                    | £150 - £200                | 44 | 9ct Gents Reversible Masonic Ring<br>(masonic symbol can be hidden) size S                              |             |
| 19 | Gold and Platinum Diamond set ring size N weight 2.6 grams                                                                                                                                                                                                                                                                                                                                                                                                                                                                                                                                                                                                                                                                                                                                                                                                                                                                                                                                                                                                                                                                                                                                                                                                                                                                                                                                                                                                                                                                                                                                                                                                                                                                                                                                                                                                                                                                                                                                                                                                                                                                     | £40 - £60                  | 45 | weight 6.5 grams 9ct Ring with Diamond starburst setting                                                | £50 - £80   |
| 20 | 9ct White Gold Solitaire Diamond Ring approx 0.50ct size O weight 2.2 grams                                                                                                                                                                                                                                                                                                                                                                                                                                                                                                                                                                                                                                                                                                                                                                                                                                                                                                                                                                                                                                                                                                                                                                                                                                                                                                                                                                                                                                                                                                                                                                                                                                                                                                                                                                                                                                                                                                                                                                                                                                                    | £150 - £200                | 46 | size Q weight 6.7 grams Yellow metal (tests as18ct) Large                                               | £50 - £80   |
| 21 | 14ct Serpent style ring set with Rubies and Diamonds size O weight 3.3 grams                                                                                                                                                                                                                                                                                                                                                                                                                                                                                                                                                                                                                                                                                                                                                                                                                                                                                                                                                                                                                                                                                                                                                                                                                                                                                                                                                                                                                                                                                                                                                                                                                                                                                                                                                                                                                                                                                                                                                                                                                                                   | £40 - £60                  | 45 | Amethyst ring size J weight 5.8 grams                                                                   | £60 - £80   |
| 22 | Ring stamped 18ct with a 3 stone<br>Diamond setting size N weight 2.0 grams                                                                                                                                                                                                                                                                                                                                                                                                                                                                                                                                                                                                                                                                                                                                                                                                                                                                                                                                                                                                                                                                                                                                                                                                                                                                                                                                                                                                                                                                                                                                                                                                                                                                                                                                                                                                                                                                                                                                                                                                                                                    | £90 - £120                 | 47 | 18ct Amethyst and Diamond Ring size R weight 3.8 grams                                                  | £60 - £80   |
| 23 | 18ct Gypsy style solitare Diamond Ring size V weight 7.4 grams                                                                                                                                                                                                                                                                                                                                                                                                                                                                                                                                                                                                                                                                                                                                                                                                                                                                                                                                                                                                                                                                                                                                                                                                                                                                                                                                                                                                                                                                                                                                                                                                                                                                                                                                                                                                                                                                                                                                                                                                                                                                 | £120 - £140                | 48 | Ring stamped 18ct with 5 Diamonds approx 0.40ct size N weight 3.2 grams                                 | £60 - £80   |
| 24 | 18ct stamped white gold Ring with 0.50 carat central Diamond (heavily worn) and Diamond shoulders                                                                                                                                                                                                                                                                                                                                                                                                                                                                                                                                                                                                                                                                                                                                                                                                                                                                                                                                                                                                                                                                                                                                                                                                                                                                                                                                                                                                                                                                                                                                                                                                                                                                                                                                                                                                                                                                                                                                                                                                                              | £100 - £120                | 49 | 9ct gold ring pave set with CZ size L weight 7.7 grams                                                  | £40 - £70   |
| 25 | 18ct and Platinum Three stone Diamond ring size N weight 2.3 grams                                                                                                                                                                                                                                                                                                                                                                                                                                                                                                                                                                                                                                                                                                                                                                                                                                                                                                                                                                                                                                                                                                                                                                                                                                                                                                                                                                                                                                                                                                                                                                                                                                                                                                                                                                                                                                                                                                                                                                                                                                                             | £90 - £120                 | 50 | 9ct Gold Tanzanite ring size P weight 4.2 grams                                                         | £50 - £70   |