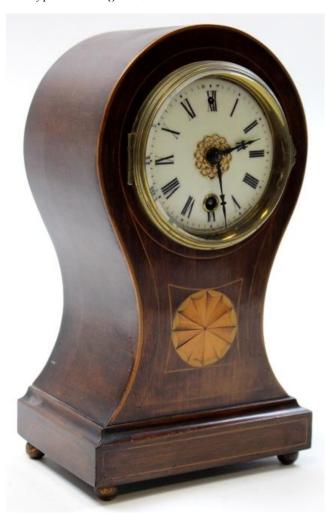

## The Fine Sale, Auction #128 Day 1: 7<sup>th</sup> October 2015:

| <u>Page</u>   | Order of Sale (9.30am)                               | <u>Lot Nos.</u>                   |
|---------------|------------------------------------------------------|-----------------------------------|
| 5<br>22<br>29 | Jewellery<br>Wristwatches<br>Pocket Watches & Chains | 1 - 364<br>365 - 426<br>427 - 580 |
| <b>43</b>     | Silver & Plated Wares                                | 581 - 719                         |