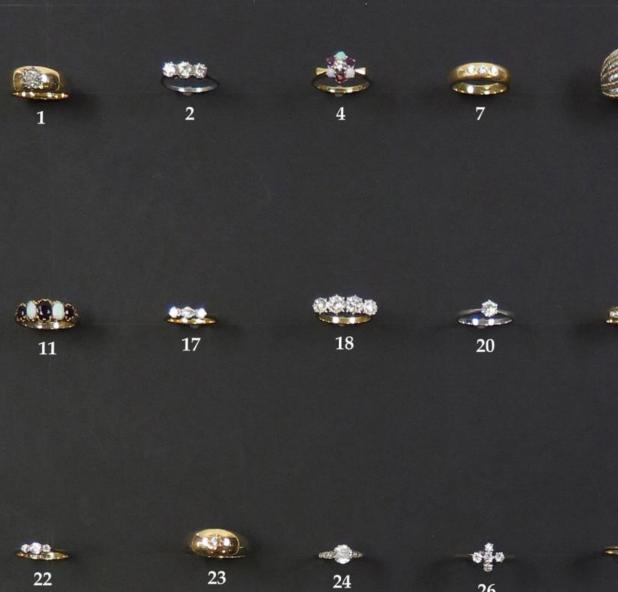

|    | Day 1 : Jewellery 9.30am                                                                                                                                                                                                                                                                                                                                                                                                                                                                                                                                                                                                                                                                                                                                                                                                                                                                                                                                                                                                                                                                                                                                                                                                                                                                                                                                                                                                                                                                                                                                                                                                                                                                                                                                                                                                                                                                                                                                                                                                                                                                                                       |                            | 26 | 18ct & Plat. Ring set with 5 Diamonds in a cross pattern 0.50ct size O weight 3.3                       | £80 - £120  |
|----|--------------------------------------------------------------------------------------------------------------------------------------------------------------------------------------------------------------------------------------------------------------------------------------------------------------------------------------------------------------------------------------------------------------------------------------------------------------------------------------------------------------------------------------------------------------------------------------------------------------------------------------------------------------------------------------------------------------------------------------------------------------------------------------------------------------------------------------------------------------------------------------------------------------------------------------------------------------------------------------------------------------------------------------------------------------------------------------------------------------------------------------------------------------------------------------------------------------------------------------------------------------------------------------------------------------------------------------------------------------------------------------------------------------------------------------------------------------------------------------------------------------------------------------------------------------------------------------------------------------------------------------------------------------------------------------------------------------------------------------------------------------------------------------------------------------------------------------------------------------------------------------------------------------------------------------------------------------------------------------------------------------------------------------------------------------------------------------------------------------------------------|----------------------------|----|---------------------------------------------------------------------------------------------------------|-------------|
| 1  | 18ct Solitaire Gents Diamond Ring size R weight 10.5 grams, diamond 0.80 approx ct weight                                                                                                                                                                                                                                                                                                                                                                                                                                                                                                                                                                                                                                                                                                                                                                                                                                                                                                                                                                                                                                                                                                                                                                                                                                                                                                                                                                                                                                                                                                                                                                                                                                                                                                                                                                                                                                                                                                                                                                                                                                      | £600 - £650                | 27 | grams  18ct Yellow and white gold ruby/diamond cluster ring approx 0.50 ct size Q weight 3.1 grams      | £80 - £120  |
| 2  | Plat. stamped 3 stone Diamond ring, central stone 0.50ct flanked by 2 0.35ct stones size P weight 3.1 grams                                                                                                                                                                                                                                                                                                                                                                                                                                                                                                                                                                                                                                                                                                                                                                                                                                                                                                                                                                                                                                                                                                                                                                                                                                                                                                                                                                                                                                                                                                                                                                                                                                                                                                                                                                                                                                                                                                                                                                                                                    | £300 - £400                | 28 | 18ct Ring with 3 central diamonds surrounded by smaller diamonds approx 0.50ct size T weight 10.9 grams | £180 - £220 |
| 3  | 18ct Ring set with 5 Diamonds approx 0.50 ct size S weight 3.7 grams                                                                                                                                                                                                                                                                                                                                                                                                                                                                                                                                                                                                                                                                                                                                                                                                                                                                                                                                                                                                                                                                                                                                                                                                                                                                                                                                                                                                                                                                                                                                                                                                                                                                                                                                                                                                                                                                                                                                                                                                                                                           | £80 - £120                 | 29 | 18ct Ring set with large central Sapphire surrounded by Diamonds size N weight                          |             |
| 4  | 18ct Ring set with Opals and Garnets with central Diamond size O weight 5.2 grams                                                                                                                                                                                                                                                                                                                                                                                                                                                                                                                                                                                                                                                                                                                                                                                                                                                                                                                                                                                                                                                                                                                                                                                                                                                                                                                                                                                                                                                                                                                                                                                                                                                                                                                                                                                                                                                                                                                                                                                                                                              | £100 - £150                | 30 | <ul><li>5.2 grams</li><li>18ct and Platinum Diamond set ring in 9</li></ul>                             | £100 - £120 |
| 5  | 18ct White gold ring set with 5 diamonds<br>1.25 ct approx size R weight 4.2 grams                                                                                                                                                                                                                                                                                                                                                                                                                                                                                                                                                                                                                                                                                                                                                                                                                                                                                                                                                                                                                                                                                                                                                                                                                                                                                                                                                                                                                                                                                                                                                                                                                                                                                                                                                                                                                                                                                                                                                                                                                                             | £400 - £500                | 30 | stone diamond pattern setting size P weight 2.9 grams                                                   | £50 - £90   |
| 6  | White metal ring marked Plat set with large central oval Sapphire and                                                                                                                                                                                                                                                                                                                                                                                                                                                                                                                                                                                                                                                                                                                                                                                                                                                                                                                                                                                                                                                                                                                                                                                                                                                                                                                                                                                                                                                                                                                                                                                                                                                                                                                                                                                                                                                                                                                                                                                                                                                          | £350 - £500                | 31 | 18ct Gold ring cluster set with 7 diamonds size P weight 4.6 grams                                      | £100 - £150 |
| 7  | surrounded by diamonds size P  18ct Gents Gypsy Style ring set with 3  Diamond 0.25 total control of the contro | £330 - £300                | 32 | Yellow metal Ring set with large Citrine size O weight 11.2 grams                                       | £70 - £120  |
| 0  | Diamonds 0.25 total carat weight size O weight 7.8 grams 125                                                                                                                                                                                                                                                                                                                                                                                                                                                                                                                                                                                                                                                                                                                                                                                                                                                                                                                                                                                                                                                                                                                                                                                                                                                                                                                                                                                                                                                                                                                                                                                                                                                                                                                                                                                                                                                                                                                                                                                                                                                                   | £140 - £180                | 33 | Yellow metal ring set with 4 Diamonds approx 0.80ct size S weight 2.3 grams                             | £80 - £120  |
| 8  | 18 carat gold diamond and emerald ring, with a central baguette emerald, surrounded with diamonds on a platinum                                                                                                                                                                                                                                                                                                                                                                                                                                                                                                                                                                                                                                                                                                                                                                                                                                                                                                                                                                                                                                                                                                                                                                                                                                                                                                                                                                                                                                                                                                                                                                                                                                                                                                                                                                                                                                                                                                                                                                                                                |                            | 34 | Large Gents 9ct ring set with 5 Diamonds size V weight 9.8 grams                                        | £80 - £100  |
| 9  | mount, ring size R  14ct pave set Diamond ring in a Bow                                                                                                                                                                                                                                                                                                                                                                                                                                                                                                                                                                                                                                                                                                                                                                                                                                                                                                                                                                                                                                                                                                                                                                                                                                                                                                                                                                                                                                                                                                                                                                                                                                                                                                                                                                                                                                                                                                                                                                                                                                                                        | £500 - £600                | 35 | 18ct 3 stone Diamond ring 0.25 ct approx. size P weight 4.3 grams                                       | £70 - £100  |
| 10 | shape size P weight 10.5 grams 9ct Gents Solitaire Diamond Ring approx.                                                                                                                                                                                                                                                                                                                                                                                                                                                                                                                                                                                                                                                                                                                                                                                                                                                                                                                                                                                                                                                                                                                                                                                                                                                                                                                                                                                                                                                                                                                                                                                                                                                                                                                                                                                                                                                                                                                                                                                                                                                        | £200 - £350                | 36 | Yellow metal ring marked 18ct set with central opal surrounded by diamonds size                         | 400 4400    |
| 44 | 0.25ct size N weight 4.1 grams                                                                                                                                                                                                                                                                                                                                                                                                                                                                                                                                                                                                                                                                                                                                                                                                                                                                                                                                                                                                                                                                                                                                                                                                                                                                                                                                                                                                                                                                                                                                                                                                                                                                                                                                                                                                                                                                                                                                                                                                                                                                                                 | £150 - £200                | 37 | K weight 2.8 grams  14ct Ring set with sapphire/CZ size P                                               | £80 - £100  |
| 11 | 9ct Ladies Opal and Garnet set ring size O weight 4.1 grams                                                                                                                                                                                                                                                                                                                                                                                                                                                                                                                                                                                                                                                                                                                                                                                                                                                                                                                                                                                                                                                                                                                                                                                                                                                                                                                                                                                                                                                                                                                                                                                                                                                                                                                                                                                                                                                                                                                                                                                                                                                                    | £30 - £60                  | 20 | weight 4.3 grams                                                                                        | £50 - £60   |
| 12 | 9ct Gold Three stone Diamond ring size P weight 2.5 grams                                                                                                                                                                                                                                                                                                                                                                                                                                                                                                                                                                                                                                                                                                                                                                                                                                                                                                                                                                                                                                                                                                                                                                                                                                                                                                                                                                                                                                                                                                                                                                                                                                                                                                                                                                                                                                                                                                                                                                                                                                                                      | £50 - £80                  | 38 | 9ct Ring set with a floral setting of Opals size Q weight 4.9 grams                                     | £40 - £60   |
| 13 | 18ct & Pt. Art Deco Style Ring set with 7<br>Diamonds size O weight 2.4 grams                                                                                                                                                                                                                                                                                                                                                                                                                                                                                                                                                                                                                                                                                                                                                                                                                                                                                                                                                                                                                                                                                                                                                                                                                                                                                                                                                                                                                                                                                                                                                                                                                                                                                                                                                                                                                                                                                                                                                                                                                                                  | £40 - £80                  | 39 | 18ct Ring set with Large aquamarine and 2 rows of Diamonds size U weight 13.5 grams                     | £200 - £350 |
| 14 | 18ct Ring with Diamonds set in a floral pattern size N weight 1.9 grams                                                                                                                                                                                                                                                                                                                                                                                                                                                                                                                                                                                                                                                                                                                                                                                                                                                                                                                                                                                                                                                                                                                                                                                                                                                                                                                                                                                                                                                                                                                                                                                                                                                                                                                                                                                                                                                                                                                                                                                                                                                        | £40 - £60                  | 40 | 18ct Ladies Gypsy Style ring set with 3<br>Diamonds size M weight 2.0 grams                             | £40 - £60   |
| 15 | 18ct/Plat ring with central Diamond<br>surrounded by 6 oval Sapphires and small<br>Diamonds size O weight 4.8 grams                                                                                                                                                                                                                                                                                                                                                                                                                                                                                                                                                                                                                                                                                                                                                                                                                                                                                                                                                                                                                                                                                                                                                                                                                                                                                                                                                                                                                                                                                                                                                                                                                                                                                                                                                                                                                                                                                                                                                                                                            | £80 - £120                 | 41 | Yellow Metal Solitaire Diamond Ring approx. 0.25 carat weight size K weight 1.7 grams                   | £60 - £90   |
| 16 | 18ct and Platinum multi diamond pave set ring 12 diamonds approx 1.00 ct size P                                                                                                                                                                                                                                                                                                                                                                                                                                                                                                                                                                                                                                                                                                                                                                                                                                                                                                                                                                                                                                                                                                                                                                                                                                                                                                                                                                                                                                                                                                                                                                                                                                                                                                                                                                                                                                                                                                                                                                                                                                                | C2E0 C200                  | 42 | 9ct Diamond Solitaire Ring 0.20 ct size V weight 2.5 grams                                              | £40 - £60   |
| 17 | weight 4.5 grams  18ct Ladies 3 Stone Diamond ring approx.  0.60 carat weight size J weight 3.1 grams                                                                                                                                                                                                                                                                                                                                                                                                                                                                                                                                                                                                                                                                                                                                                                                                                                                                                                                                                                                                                                                                                                                                                                                                                                                                                                                                                                                                                                                                                                                                                                                                                                                                                                                                                                                                                                                                                                                                                                                                                          | £250 - £300<br>£200 - £250 | 43 | Yellow metal (tests as 18ct) pink baguette<br>Sapphire ring size O weight 5.1 grams                     | £60 - £80   |
| 18 | 18ct stamped Ring set with 4 Diamonds approx 0.75ct size N weight 4.7 grams                                                                                                                                                                                                                                                                                                                                                                                                                                                                                                                                                                                                                                                                                                                                                                                                                                                                                                                                                                                                                                                                                                                                                                                                                                                                                                                                                                                                                                                                                                                                                                                                                                                                                                                                                                                                                                                                                                                                                                                                                                                    | £150 - £200                | 44 | 9ct Gents Reversible Masonic Ring<br>(masonic symbol can be hidden) size S                              |             |
| 19 | Gold and Platinum Diamond set ring size N weight 2.6 grams                                                                                                                                                                                                                                                                                                                                                                                                                                                                                                                                                                                                                                                                                                                                                                                                                                                                                                                                                                                                                                                                                                                                                                                                                                                                                                                                                                                                                                                                                                                                                                                                                                                                                                                                                                                                                                                                                                                                                                                                                                                                     | £40 - £60                  | 45 | weight 6.5 grams 9ct Ring with Diamond starburst setting                                                | £50 - £80   |
| 20 | 9ct White Gold Solitaire Diamond Ring approx 0.50ct size O weight 2.2 grams                                                                                                                                                                                                                                                                                                                                                                                                                                                                                                                                                                                                                                                                                                                                                                                                                                                                                                                                                                                                                                                                                                                                                                                                                                                                                                                                                                                                                                                                                                                                                                                                                                                                                                                                                                                                                                                                                                                                                                                                                                                    | £150 - £200                | 46 | size Q weight 6.7 grams Yellow metal (tests as18ct) Large                                               | £50 - £80   |
| 21 | 14ct Serpent style ring set with Rubies and Diamonds size O weight 3.3 grams                                                                                                                                                                                                                                                                                                                                                                                                                                                                                                                                                                                                                                                                                                                                                                                                                                                                                                                                                                                                                                                                                                                                                                                                                                                                                                                                                                                                                                                                                                                                                                                                                                                                                                                                                                                                                                                                                                                                                                                                                                                   | £40 - £60                  | 45 | Amethyst ring size J weight 5.8 grams                                                                   | £60 - £80   |
| 22 | Ring stamped 18ct with a 3 stone<br>Diamond setting size N weight 2.0 grams                                                                                                                                                                                                                                                                                                                                                                                                                                                                                                                                                                                                                                                                                                                                                                                                                                                                                                                                                                                                                                                                                                                                                                                                                                                                                                                                                                                                                                                                                                                                                                                                                                                                                                                                                                                                                                                                                                                                                                                                                                                    | £90 - £120                 | 47 | 18ct Amethyst and Diamond Ring size R weight 3.8 grams                                                  | £60 - £80   |
| 23 | 18ct Gypsy style solitare Diamond Ring size V weight 7.4 grams                                                                                                                                                                                                                                                                                                                                                                                                                                                                                                                                                                                                                                                                                                                                                                                                                                                                                                                                                                                                                                                                                                                                                                                                                                                                                                                                                                                                                                                                                                                                                                                                                                                                                                                                                                                                                                                                                                                                                                                                                                                                 | £120 - £140                | 48 | Ring stamped 18ct with 5 Diamonds approx 0.40ct size N weight 3.2 grams                                 | £60 - £80   |
| 24 | 18ct stamped white gold Ring with 0.50 carat central Diamond (heavily worn) and Diamond shoulders                                                                                                                                                                                                                                                                                                                                                                                                                                                                                                                                                                                                                                                                                                                                                                                                                                                                                                                                                                                                                                                                                                                                                                                                                                                                                                                                                                                                                                                                                                                                                                                                                                                                                                                                                                                                                                                                                                                                                                                                                              | £100 - £120                | 49 | 9ct gold ring pave set with CZ size L weight 7.7 grams                                                  | £40 - £70   |
| 25 | 18ct and Platinum Three stone Diamond ring size N weight 2.3 grams                                                                                                                                                                                                                                                                                                                                                                                                                                                                                                                                                                                                                                                                                                                                                                                                                                                                                                                                                                                                                                                                                                                                                                                                                                                                                                                                                                                                                                                                                                                                                                                                                                                                                                                                                                                                                                                                                                                                                                                                                                                             | £90 - £120                 | 50 | 9ct Gold Tanzanite ring size P weight 4.2 grams                                                         | £50 - £70   |