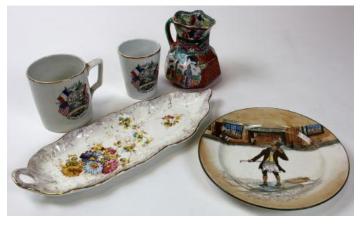

Yellow metal bar brooch set with central garnet weight 1.8 grams

361 Yellow and white metal Brooch/Bar brooches and stick pin

citrines and pearls on a fine chain

9ct Chatelaine 11 inches long with tassel