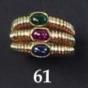

| 51 | Yellow metal marked 585 Ruby/Diamond<br>Ring size L weight 3.1 grams              | £50 - £60   | 78  | 9ct White Gold Diamond Solitaire ring approx .35 ct size P weight 2.0 grams          | £60 - £80   |
|----|-----------------------------------------------------------------------------------|-------------|-----|--------------------------------------------------------------------------------------|-------------|
| 52 | 18ct gold ring with central synthetic red stone surrounded by diamonds size N     | 460 400     | 79  | 18ct Gold Solitaire Diamond Ring Diamond approx 0.45 ct. size I weight 1.7           | £150 - £200 |
|    | weight 3.4 grams                                                                  | £60 - £80   | 00  | grams                                                                                | £130 - £200 |
| 53 | 9ct Ring set with black onyx cabochon stone size W weight 6.1 grams               | £50 - £80   | 80  | 18ct Ring with Solitaire Diamond 0.20ct approx size T weight 4.8 grams               | £100 - £150 |
| 54 | 18ct Ring set with pink Coral stones size P weight 2.6 grams                      | £60 - £80   | 81  | 18ct Gold and black enamel Mourning ring size N weight 2.9 grams                     | £50 - £80   |
| 55 | 18ct Ruby and Diamond Ring size O weight 3.6 grams                                | £60 - £80   | 82  | 9ct Ring set with large Opal size L weight 4.5 grams                                 | £40 - £60   |
| 56 | 18ct/Plat Ring set with 3 diamonds size M weight 2.3 grams                        | £40 - £50   | 83  | 9ct Sapphire and Diamond ring size N weight 2.7 grams                                | £30 - £50   |
| 57 | 9ct Ring set with central Garnet surrounded by Diamonds size O weight             |             | 84  | Yellow Metal ring marked 18ct set with 3 diamonds size L weight 2.2 grams            | £40 - £50   |
| 58 | <ul><li>4.2 grams</li><li>14 ct Ring set with sapphires and ruby size</li></ul>   | £50 - £70   | 85  | 18ct Garnet and Diamond ring size N weight 2.0 grams                                 | £40 - £60   |
| 59 | P weight 6.1 grams 9ct Ring pave set with small Diamonds                          | £70 - £80   | 86  | Ring stamped 18ct with 2 Diamond setting size I weight 2.2 grams                     | £40 - £60   |
| 60 | size P weight 3.4 grams 9ct Ring with large green synthetic stone                 | £30 - £50   | 87  | 18ct 3 Stone Sapphire and Diamond Ring size U approx 1.00ct Diamond weight 5.0       |             |
|    | size N weight 6.2 grams                                                           | £50 - £80   |     | grams                                                                                | £400 - £600 |
| 61 | 14ct 3 strand puzzle style ring set with red/blue and green stones size P weight  |             | 88  | 9ct three stone Diamond Ring size L with 9ct CZ cluster ring size K weight 3.4 grams | £40 - £60   |
| 62 | 6.7 grams Ring stamped 18ct with 3 Diamond                                        | £75 - £80   | 89  | 18ct stamped Ring set with Pearls and Diamonds size J weight 2.7 grams               | £40 - £60   |
| 63 | setting size N weight 1.6 grams 18ct Diamond set Art Deco style ring size         | £40 - £60   | 90  | 9ct ring set with large smoky quartz size M weight 4.2 grams                         | £40 - £60   |
| 64 | L weight 2.1 grams 18ct Diamond and Ruby Ring size N                              | £40 - £80   | 91  | 18ct and Platinum 5 Stone Diamond Ring approx. 0.30ct size O weight 2.6 grams        | £40 - £60   |
| 65 | weight 2.6 grams Gold 5 stone Diamond ring 0.25ct size S                          | £60 - £80   | 92  | 18ct Ruby and Diamond ring size Q weight 3.4 grams                                   | £40 - £60   |
| 66 | weight 2.6 grams  18ct Three Stone Diamond ring size R                            | £40 - £80   | 93  | 9ct 3 stone Gypsy style Ruby set ring size T weight 2.6 grams                        | £30 - £50   |
| 67 | weight 2.9 grams 18ct Gold Diamond cluster Ring size N                            | £60 - £80   | 94  | 9ct Gold (tests as) Carnelian Set ring size<br>L weight 6.4 grams                    | £30 - £50   |
| 68 | weight 3.0 grams Yellow Metal ring marked 18ct with                               | £60 - £70   | 95  | 18ct stamped Ring set with central Sapphire surrounded by Diamonds size K            |             |
| 00 | central carved cameo, size N, weight 4.4                                          |             |     | weight 2.9 grams                                                                     | £40 - £60   |
| 69 | grams.  14ct Ring set with pave CZ size R weight                                  | £60 - £70   | 96  | 9ct Gold ring set with single Pearl size P weight 4.0 grams                          | £30 - £50   |
| 70 | 4.8 grams Yellow metal (tests as 18ct) oval Garnet set                            | £55 - £60   | 97  | 18ct and Platinum Ladies Diamond set ring size O weight 1.9 grams                    | £40 - £60   |
|    | ring size K weight 4.4 grams                                                      | £60 - £80   | 98  | Ring stamped 18ct/Plat with 3 Diamond                                                |             |
| 71 | 18ct Ring set with central diamond in a flower shaped yellow stone setting size M | £60 - £90   |     | setting size Q weight 3.2 grams                                                      | £50 - £60   |
| 72 | weight 4.5 grams 14ct Ring set with CZ size O weight 5.3                          | 200 - 290   | 99  | 15ct Ring set with cabochon Amethyst size G weight 5.4 grams                         | £40 - £60   |
|    | grams                                                                             | £60 - £65   |     | one of weight of grand                                                               | 210 200     |
| 73 | 18ct Turquoise and Diamond Ring size N weight 4.6 grams                           | £50 - £80   | 100 | 15ct Victorian Memorial Ring with central seed Pearl with black surround (chipped)   |             |
| 74 | 18ct White Gold Diamond Solitaire ring stamped .15ct size Q weight 4.0 grams.     | £60 - £80   |     | size N weight 2.5 grams                                                              | £40 - £60   |
| 75 | 18ct and platinum Diamond Solitaire ring<br>0.25 ct. size L weight 1.8 grams      | £100 - £150 | 101 | 18ct/Platinum Ring set with 5 Diamonds 0.30ct size M weight 2.4 grams                | £40 - £60   |
| 76 | 18ct Ring pave set with Diamonds size O weight 12.0grams                          | £180 - £220 | 102 | Yellow metal ring set with 5 old cut diamonds size M weight 2.7 grams                | £40 - £60   |
| 77 | 9ct Sapphire and Diamond 5 stone Ring approx 0.40ct. size N weight 2.2 grams      | £50 - £80   | 103 | Yellow metal ring vertically set with 3 emeralds size N weight 3.7 grams             | £30 - £50   |