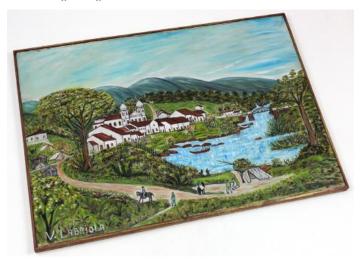

20th century oil on canvas of a cottage on martlesham hill, W.S Pierpoint

£30 - £50

1110 Thomas Rowlandson, a set of Six Doctor Syntax etchings, comprising "Syntax Preaching", plate 24; "Doctor Syntax, Meditatin on the Tomb Stones", plate 10; "Dr Syntax Sketching the lake", plate 16, "Doctor Syntax Losing his way", plate 2, "Doctor Syntax Reading his tour", plate 23 & "Doctor Syntax Setting out on his tour to the lakes", plate 1. Drawn and etched by Rowlandson, published Jan 1819 at R. Ackermann's Repository of Arts, 101, Strand. All in glass frames

£50 - £60



**1111** Miniature alphabetical sampler in wool on cloth, named Laura 1853 in a period ebony and gilt frame

£40 - £60



**1112** Beatrice d'este by Leonardo de Vinci extremely fine quality hand coloured engraving

£40 - £60



1113 V. Labriola, in the manner of Alberto da Veiga Guignard. Framed oil painting depicting small riverside village with religious buildings, signed ll, h.47 x w.66 cm, unframed h.46 x w.65cm

£50 - £80



1114 An early coloured engraving of the royal dockyard deptford and an early photograph of a 3 masted clipper

£60 - £80

1115 Three prints depicting the era of Elizabeth I, approx. 14" x 18" published by R.Bowyer of Pall Mall, 1805-6, with a ditto but Alfred the Great, 1795 [one without glass] together with three prints of ladies, [two titled], these c.1780-1830, 7" x 9", [7]

£50 - £80



1116 Giles OBE 1916-1995 mounted and framed pen and ink cartoon, description on mount reads 'The original cartoon used by Giles for the Daily Express 22nd November 1955 based on the arrival of Fathe