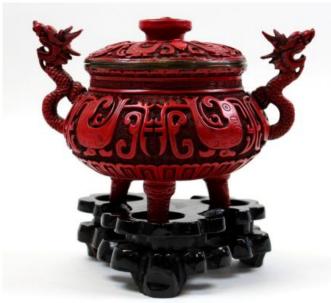

£120 - £160



791 19th century chinese bronze censer, patinated bronze surface with two looped handles and standing on three squat feet. Four character mark to base

£150 - £200



794 18th century Chinese provencial ginger jar, decorated with a river scene in underglaze blue 16cm high

£50 - £70



792 Early 19th century Japanese charger with fluted rim and decorated with a bonsai tree in a jardinaire. Imari with extensive gilding it measures 35.7 cm across

£60 - £80



795 Pair of 19th century Chinese trumpet vases with lotus decoration and four character marks 15 cm high

£50 - £70



793 Japanese figure of a man fishing carved in ivory with the rod being a quill

£100 - £120



796 Rare Qing dynasty Chinese bronze censer with lion mask handles and four character marks to base. 11cm



797 19th century Chinese Cinnabar laquer Koro, extensively carved with greek key decoration and fish. The handles moulded as dragons. Standing on a wooden standing 23 cm

laquer ek key oulded rooden £400 - £500



798 Crackle glaze 19th century Chinese porcelain ginger jar decorated in underglaze blue with boys at play and signed with a four character mark standing 21cm

£60 - £80

799 18th century Chinese porcelain bowl, decorated in the imari pallette with painted storks and heightened in gilt.

£30 - £50



800 Stunning 19th century Chinese export Ivory box with push button catch and white metal monogram 11.5 cm long

£60 - £90



801 Chinese silver Tumblers with large dragon design, both marked 'WH90'. Weight 150 gms, approx 11cm tall. (2)

£300 - £350



802 Early 19th century Japan