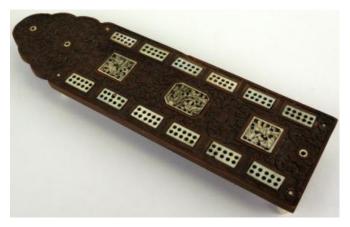

with a period celadon glaze standing 43 cm high, handles shaped as kylin.

£100 - £120



811 19th century Japanese bottle vase depicting birds and foliage, original stopper and marks to base. 35 cm high

£60 - £80



812 Chinese silver spirit cup, with geometric and floral decoration, maker marked to base, 37mm high, 31 grams

£140 - £160



**813** 19th Century chinese bronze censer with pierced lid in a knotted design. Character marks to the underside

£150 - £170



814 A pair of Nanking Cargo blue and white tea bowls and saucers decorated with tea pavillions on rocky outcrops. Bearing labels for Christies Nanking Cargo Auction. Presented in fitted box.



815 Box of 23 early 20th century billiard balls (possibly ivory?) contained in original wooden box with triangle etc

£150 - £250



816 19th century Chinese export boxwood crib board of very high quality with ivory inlays and extensive carving.

£110 - £150



817 A pair of republic period chinese porcelain baluster vases with script and figural decoration flanked by lion mask handles. Each standing 43 cm high.

£250 - £350



818 Chinese republic period vase painted with figures in a scenic setting.. Marked to the base with a four character mark. Standing 28 cm high

£60 - £90



Also Large early 19th century Chinese Brass and Champleve enamelled Jardinaire with engraved decoration but missing its base. Stands 32 cm high

£200 - £300



820 19th century Chinese bronze champleve vase of archaic design 30 cm high and with lion mask handles.

£100 - £150



821 Chinese silver Cup with dragon handle, well decorated, mak