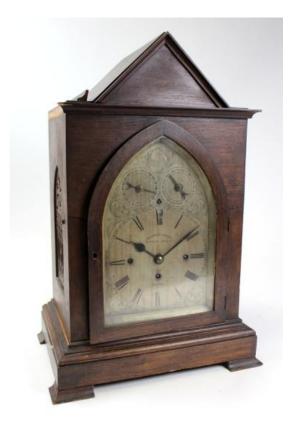

## The Fine Sale, Auction #128 Day 1: 7<sup>th</sup> October 2015:

| <u>Page</u>   | Order of Sale (9.30am)                               | <u>Lot Nos.</u>                   |
|---------------|------------------------------------------------------|-----------------------------------|
| 5<br>22<br>29 | Jewellery<br>Wristwatches<br>Pocket Watches & Chains | 1 - 364<br>365 - 426<br>427 - 580 |
| <b>43</b>     | Silver & Plated Wares                                | 581 - 719                         |