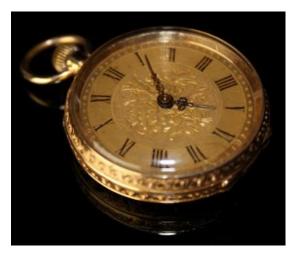

*510** No Lot

**511** Two gold plated open face pocket watches, both with gilt enamelled dials and in the Dennison gold plated `moon` cases.

£40 - £60

512 Silver Pair cased pocket watch hallmarked Chester 1868 with the movement signed Beha Lickert and Co of Norwich along with a silver half hunter hallmarked London 1936, both AF

£30 - £40

513 Silver open face pocket watch, "S Kaltenbach Neath", hallmarked Chester 1902, the white enamel dial with black roman numerals, surrounded by a minute track, subsidiary second dial set at six o'clock, gilt hands, 50mm wide. With key

£30 - £50



514 Silver pocket watch, hallmarked London 1837. White enamel dial with black roman numerals, surrounded by a minute track, subsidiary second dial set at six o'clock, approx 50mm dia, with key

£60 - £80



515 18 carat gold open face fob watch, the gilt dial with black Roman numerals, the back case with foliate engraving, 36mm dia

£150 - £200



516 Waltham Gold plated open face pocket watch, the white dial with Roman numerals with outside minute track, subsidiary seconds at 6 o'clock in a hinged and polished Dennison Moon case numbered 372849

£40 - £50

517 Waltham gold plated open face pocket watch, white enamelled dial, subsidiary seconds dial. Dennison gold plated `moon` case.

£30 - £40

518 Two silver open face pocket watches with one being by John Hamilton

£40 - £50



519 Silver "T" bar pocket watch chain Hallmarked birmingham 1924 with a silver fob attached, length approx 43.5cm, weight approx 76g

£35 - £45



520 Silver open face Pocket watch, hallmarked Chester 1890, the whi