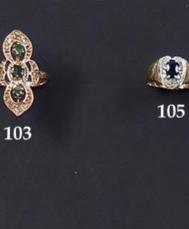

£180 - £220

£900 - £1200

9ct Gold "T" bar pocket watch chain with sporting medal attached. length approx 43cm and weighing 61.1g

£450 - £500

**429** 9ct Gold "T" bar pocket watch chain. length approx 38cm and weighing 62.3g